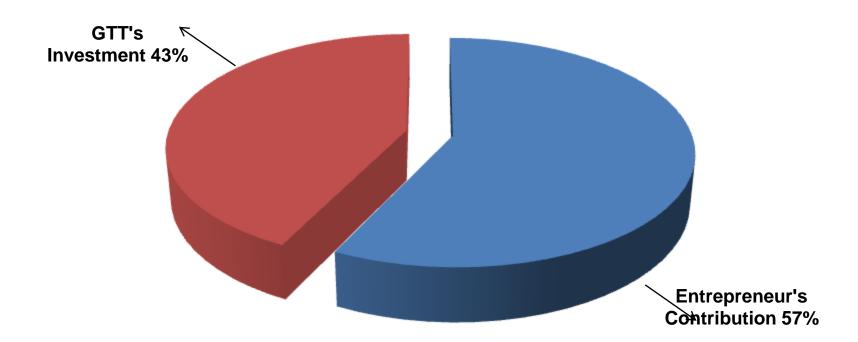

### SOURCE OF FINANCE

- Entrepreneur's Contribution BDT 134,000
- GTT's Investment BDT 100,000
- Total Capital BDT 234,000