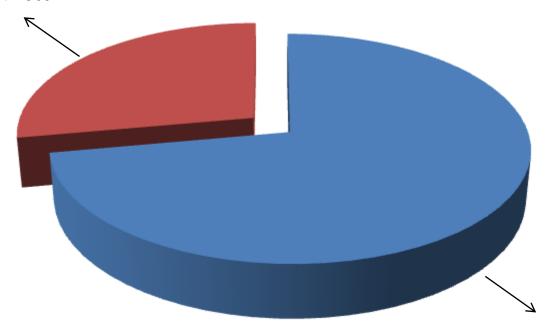

## SOURCE OF FINANCE

- Entrepreneur's Contribution BDT 259,000
- GTT's Investment BDT 100,000
- Total Capital BDT 359,000

GTT's Investment 28%

Entrepreneur's Contribution 72%