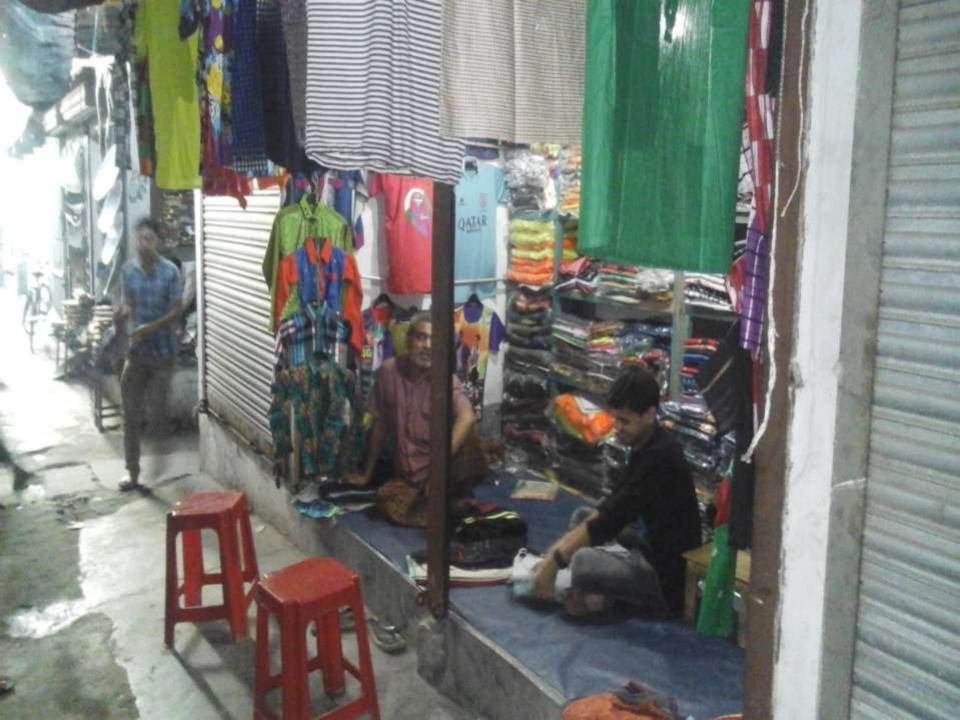

# Pictures

В काषानान

शामीन व्याश्क

সহজ ঝণের পাশ বই

10 10 m

20 mm == 3(3)

CON TREES

কেন্দ্রের নাম