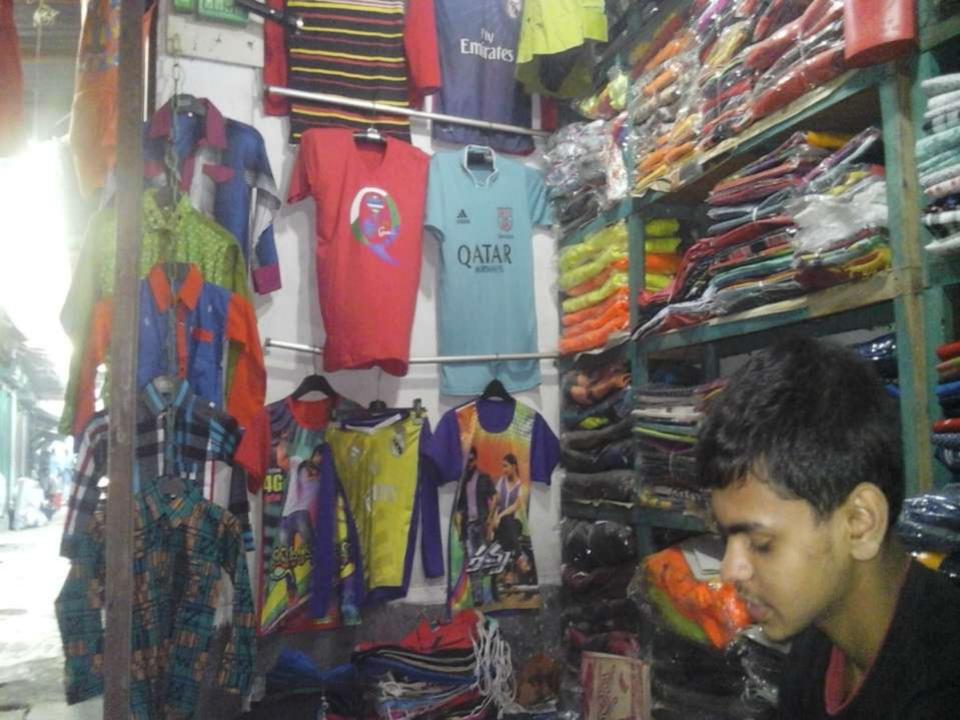

# Pictures

В काषानान

शामीन व्याश्क

সহজ ঝণের পাশ বই

10 10 m

20 mm == 3(3)

CON TREES

কেন্দ্রের নাম