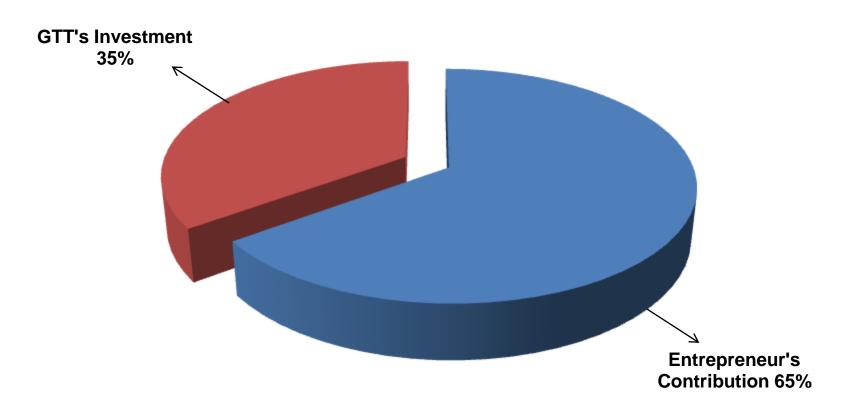

# SOURCE OF FINANCE

- Entrepreneur's Contribution BDT 186000
- GTT's Investment BDT 100,000
- Total Capital BDT 286,000