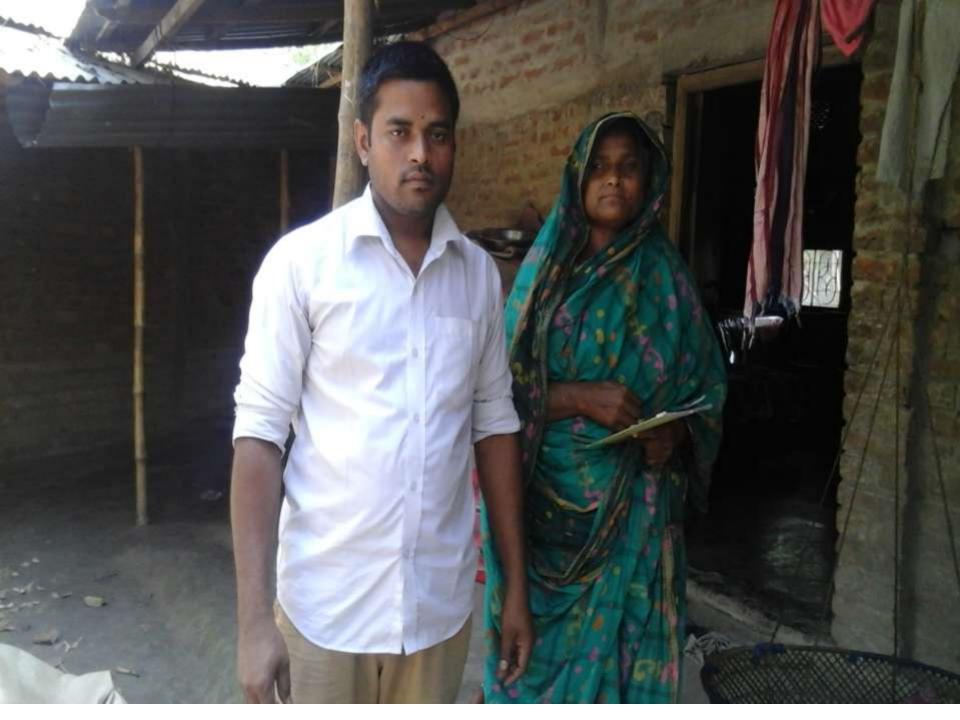

# BRIEF BIO OF THE PROPOSED NOBIN UDYOKTA

| Name and address                                                                                                          | :     | Md. Sajahan  Vill: Toropmonu, Union: Toropmonu, Post: Pargoira,  Upazila: Gobindaganj, District: Gaibandha. |
|---------------------------------------------------------------------------------------------------------------------------|-------|-------------------------------------------------------------------------------------------------------------|
| Age                                                                                                                       | :     | 32 Years                                                                                                    |
| Marital status                                                                                                            | :     | married                                                                                                     |
| Children                                                                                                                  | :     | 02 (Two) daughter                                                                                           |
| No. of siblings:                                                                                                          | :     | 01 (One) Brother and 02Two) Sister                                                                          |
| Parent's and GB related Info: (i) Who is GB member (ii) Mother's name (iii) Father's name (iv) GB member's info           | : : : | Mother                                                                                                      |
| Further Information: (v) Who pays GB loan installment (vi) Mobile lady (vii) Grameen Education Loan (viii) Any other loan | : : : | Entrepreneur's Father. No Nil Nil                                                                           |

### BRIEF HISTORY OF GB LOAN UTILIZATION BY FAMILY

- Mst,Shazada Begum is a GB member since October 01, 1987 at first she took GB loan BDT 3,000 (Three thousand).
- Gradually she took GB loan several times and utilized it for cultivation and assisting her son in his business.
- Finally GB loan helped her to improve economic condition, livelihood and expanding the existing business of her son.