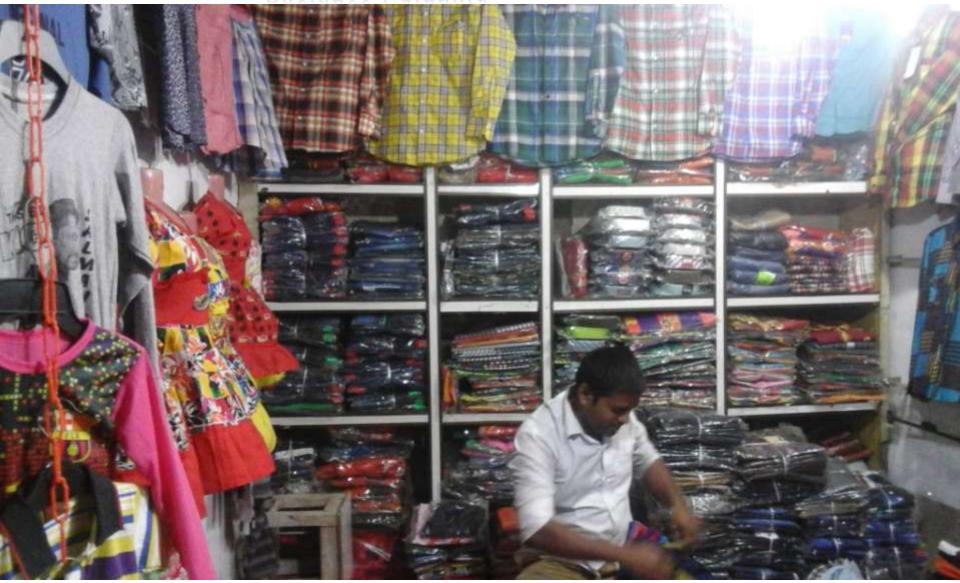

Proposed NU Business Name: **Suhada Germants**Business Category: **Clothing & Apparels** 



Business Proposal Collected by: Md. Asadduzzaman, Asst. Officer, Gaibandha Business Proposal Prepared by: Md. Main Uddin

# BRIEF BIO OF THE PROPOSED NOBIN UDYOKTA

| Name and address                                                                                                          | :     | Md. Sajahan  Vill: Toropmonu, Union: Toropmonu, Post: Pargoira,  Upazila: Gobindaganj, District: Gaibandha. |
|---------------------------------------------------------------------------------------------------------------------------|-------|-------------------------------------------------------------------------------------------------------------|
| Age                                                                                                                       | :     | 32 Years