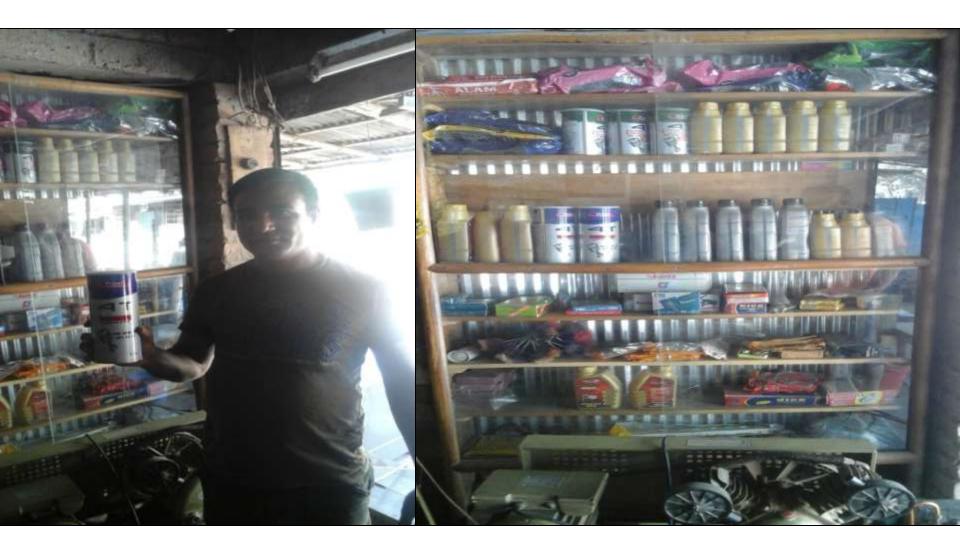

### PROPOSED NOBIN UDYOKTA BUSINESS INFO

| Business Name                                                | : | M/S Mahfuz Cycle Store & Workshop                                                     |
|--------------------------------------------------------------|---|---------------------------------------------------------------------------------------|
| Address/ Location                                            | : | Kochasohor Gobindoganj, Gaibandha.                                                    |
| Total Investment in BDT                                      | : | Tk. 258,000                                                                           |
| Financing                                                    | : | Self Tk. 158,000 (from existing business) Required Investment Tk. 100,000 (as equity) |
| Present salary/drawings from business                        | : | BDT 3,000 (Three Thousand)                                                            |
| Proposed Salary                                              | : | BDT 4,500 (Four thousand five hundred)                                                |
| Proposed Business Implementation Plan                        |   |                                                                                       |
| (i) % of present gross profit margin                         | : | On products 15% & Servicing 100%.                                                     |
| (ii) Estimated % of proposed gross profit margin             | : | On products 15% & Servicing 100%.                                                     |
| (iii) In future risk mgt. plan<br>(from fire, disaster etc.) | : |                                                                                       |

### PRESENT & PROPOSED INVESTMENT BREAKDOWN

| Particulars                                                               | Existing<br>Business<br>(BDT)                                                      | Proposed<br>(BDT) | Total<br>(BDT) |         |
|---------------------------------------------------------------------------|------------------------------------------------------------------------------------|-------------------|----------------|---------|
| Existing                                                                  | Proposed                                                                           | (33.)             |                |         |
| motor cycle tube, head light, plug, bearing, chain, cycle ball, paddle,   | Investment in products (Motor cycle parts, auto parts, rickshaw and van parts etc) | 68,000            | 100,000        | 168,000 |
| Investment in Machineries ( wind make weight machine, others accessories, | 39,500                                                                             | -                 | 39,500         |         |
| Cash in hand                                                              | 5,100                                                                              |                   | 5,100          |         |
| Debtors (since February, 2016 to at                                       | 8,000                                                                              | -                 | 8,000          |         |
| Decoration (fixture and fittings)                                         | 2,400                                                                              |                   | 2,400          |         |
| Advance for shop                                                          | 35,000                                                                             |                   | 35,000         |         |
| Total Capital                                                             |                                                                                    | 158,000           | 100,000        | 258,000 |