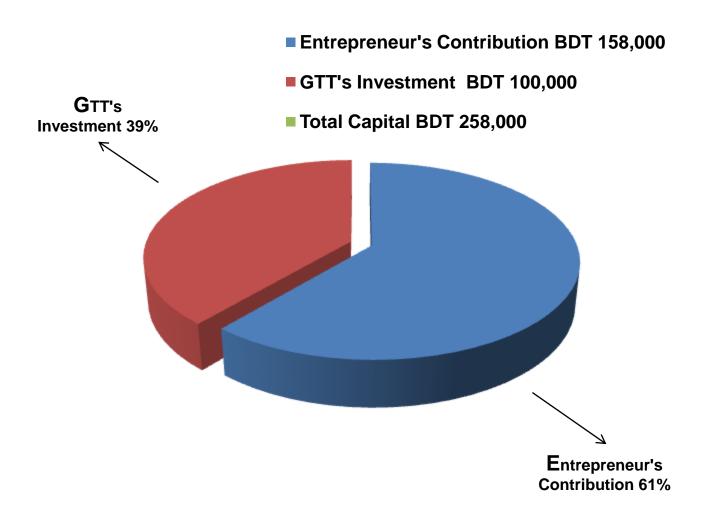

### PROPOSED NOBIN UDYOKTA BUSINESS INFO

| Business Name                                                | : | M/S Mahfuz Cycle Store & Workshop                                                     |
|--------------------------------------------------------------|---|---------------------------------------------------------------------------------------|
| Address/ Location                                            | : | Kochasohor Gobindoganj, Gaibandha.                                                    |
| Total Investment in BDT                                      | : | Tk. 258,000                                                                           |
| Financing                                                    | : | Self Tk. 158,000 (from existing business) Required Investment Tk. 100,000 (as equity) |
| Present salary/drawings from business                        | : | BDT 3,000 (Three Thousand)                                                            |
| Proposed Salary                                              | : | BDT 4,500 (Four thousand five hundred)                                                |
| Proposed Business Implementation Plan                        |   |                                                                                       |
| (i) % of present gross profit margin                         | : | On products 15% & Servicing 100%.                                                     |
| (ii) Estimated % of proposed gross profit margin             | : | On products 15% & Servicing 100%.                                                     |
| (iii) In future risk mgt. plan<br>(from fire, disaster etc.) | : |                                                                                       |

### PRESENT & PROPOSED INVESTMENT BREAKDOWN

| Particulars                                                               | Existing<br>Business<br>(BDT)                                                      | Proposed<br>(BDT) | Total<br>(BDT) |         |
|---------------------------------------------------------------------------|------------------------------------------------------------------------------------|-------------------|----------------|---------|
| Existing                                                                  | Proposed                                                                           | (33.)             |                |         |
| motor cycle tube, head light, plug, bearing, chain, cycle ball, paddle,   | Investment in products (Motor cycle parts, auto parts, rickshaw and van parts etc) | 68,000            | 100,000        | 168,000 |
| Investment in Machineries ( wind make weight machine, others accessories, | 39,500                                                                             | -                 | 39,500         |         |
| Cash in hand                                                              | 5,100                                                                              |                   | 5,100          |         |
| Debtors (since February, 2016 to at                                       | 8,000                                                                              | -                 | 8,000          |         |
| Decoration (fixture and fittings)                                         | 2,400                                                                              |                   | 2,400          |         |
| Advance for shop                                                          | 35,000                                                                             |                   | 35,000         |         |
| Total Capital                                                             |                                                                                    | 158,000           | 100,000        | 258,000 |