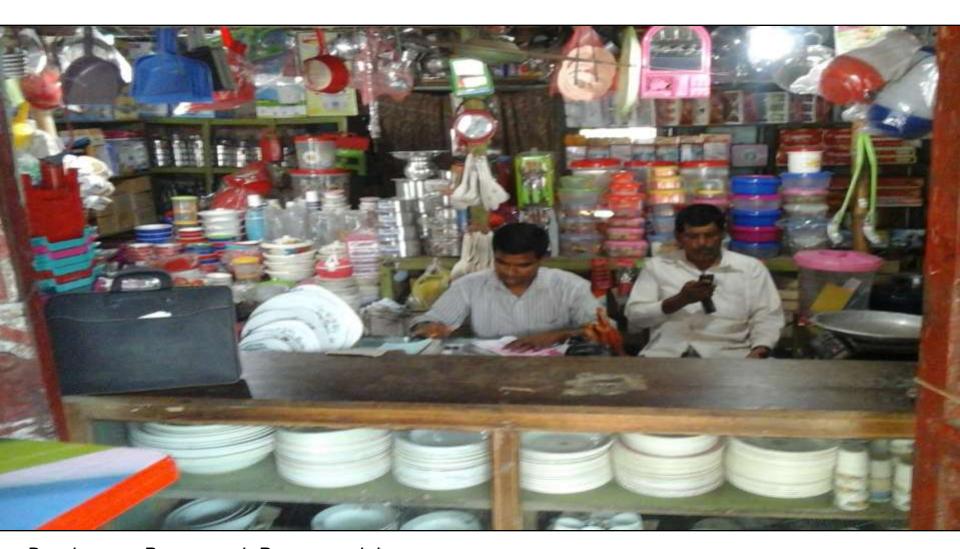

## PROPOSED NOBIN UDYOKTA BUSINESS INFO

| Business Name                                                | : | Salma Crockeries                                                                      |
|--------------------------------------------------------------|---|---------------------------------------------------------------------------------------|
| Address/ Location                                            | : | Disir Mur, Mithapukur, Rangpur.                                                       |
| Total Investment in BDT                                      | : | Tk. 717,000                                                                           |
| Financing                                                    | : | Self Tk. 537,000 (from existing business) Required Investment Tk. 180,000 (as equity) |
| Present salary/drawings from business                        | : | BDT 8,000 (Eight thousand)                                                            |
| Proposed Salary                                              | : | BDT 9,000 (Nine thousand)                                                             |
| Proposed Business<br>Implementation Plan                     |   |                                                                                       |
| (i) % of present gross profit margin                         | : | On products 10%                                                                       |
| (ii) Estimated % of proposed gross profit margin             | : | On products 10%                                                                       |
| (iii) In future risk mgt. plan<br>(from fire, disaster etc.) | : |                                                                                       |

### INFO ON EXISTING BUSINESS OPERATIONS

| Partic                                                   | Existing                                                                                           | Drangood | Total             |         |  |
|----------------------------------------------------------|----------------------------------------------------------------------------------------------------|----------|-------------------|---------|--|
| Existing                                                 | Proposed                                                                                           | (BDT)    | Proposed<br>(BDT) | (BDT)   |  |
| item,Toys, Plastics and gift                             | Investment in products (Crockeries item Aluminum item, Electronics item, toys, Plastics item etc.) | 485,752  | 180,000           | 665,752 |  |
| Investment in Machineries machine-1, Calculator-1, Fan-2 | 6,450                                                                                              | -        | 6,450             |         |  |
| Cash in hand                                             | 5,728                                                                                              | -        | 5,728             |         |  |
| GB Loan Outstanding                                      | (6,230)                                                                                            | -        | (6,230)           |         |  |
| Decoration (fixture and fitting                          | 15,300                                                                                             | -        | 15,300            |         |  |
| Advance for Shop                                         |                                                                                                    | 30,000   | -                 | 30,000  |  |
| Total (                                                  | 537,000                                                                                            | 180,000  | 717,000           |         |  |