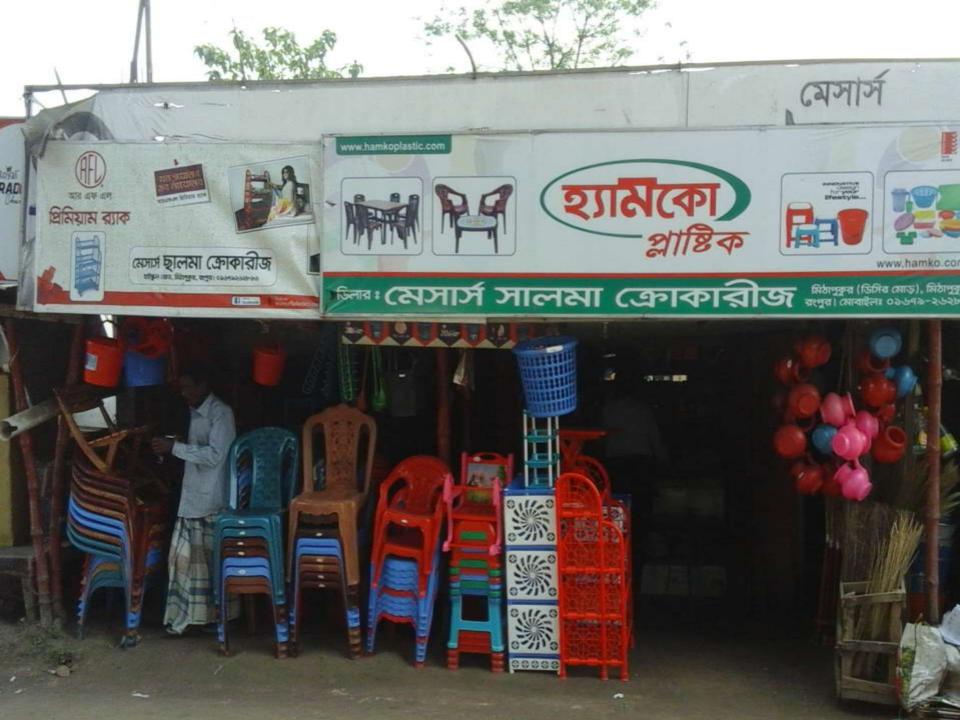

## PROPOSED NOBIN UDYOKTA BUSINESS INFO

| Business Name                                                | : | Salma Crockeries                                                                      |
|--------------------------------------------------------------|---|---------------------------------------------------------------------------------------|
| Address/ Location                                            | : | Disir Mur, Mithapukur, Rangpur.                                                       |
| Total Investment in BDT                                      | : | Tk. 717,000                                                                           |
| Financing                                                    | : | Self Tk. 537,000 (from existing business) Required Investment Tk. 180,000 (as equity) |
| Present salary/drawings from business                        | : | BDT 8,000 (Eight thousand)                                                            |
| Proposed Salary                                              | : | BDT 9,000 (Nine thousand)                                                             |
| Proposed Business<br>Implementation Plan                     |   |                                                                                       |
| (i) % of present gross profit margin                         | : | On products 10%                                                                       |
| (ii) Estimated % of proposed gross profit margin             | : | On products 10%                                                                       |
| (iii) In future risk mgt. plan<br>(from fire, disaster etc.) | : |                                                                                       |

### INFO ON EXISTING BUSINESS OPERATIONS

| Partic                                                   | Existing                                                                                           | Drangood | Total             |         |  |
|----------------------------------------------------------|----------------------------------------------------------------------------------------------------|----------|-------------------|---------|--|
| Existing                                                 | Proposed                                                                                           | (BDT)    | Proposed<br>(BDT) | (BDT)   |  |
| item,Toys, Plastics and gift                             | Investment in products (Crockeries item Aluminum item, Electronics item, toys, Plastics item etc.) | 485,752  | 180,000           | 665,752 |  |
| Investment in Machineries machine-1, Calculator-1, Fan-2 | 6,450                                                                                              | -        | 6,450             |         |  |
| Cash in hand                                             | 5,728                                                                                              | -        | 5,728             |         |  |
| GB Loan Outstanding                                      | (6,230)                                                                                            | -        | (6,230)           |         |  |
| Decoration (fixture and fitting                          | 15,300                                                                                             | -        | 15,300            |         |  |
| Advance for Shop                                         |                                                                                                    | 30,000   | -                 | 30,000  |  |
| Total (                                                  | 537,000                                                                                            | 180,000  | 717,000           |         |  |