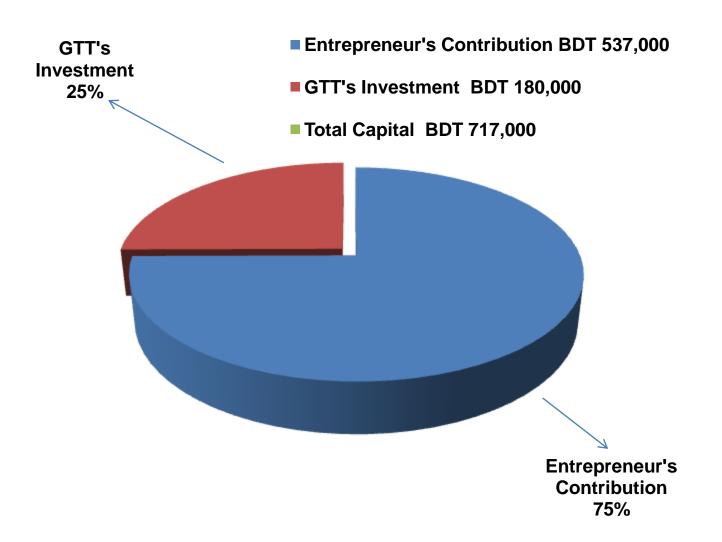

### INFO ON EXISTING BUSINESS OPERATIONS

| Partic                                                   | Existing                                                                                           | Drangood | Total             |         |  |
|----------------------------------------------------------|----------------------------------------------------------------------------------------------------|----------|-------------------|---------|--|
| Existing                                                 | Proposed                                                                                           | (BDT)    | Proposed<br>(BDT) | (BDT)   |  |
| item,Toys, Plastics and gift                             | Investment in products (Crockeries item Aluminum item, Electronics item, toys, Plastics item etc.) | 485,752  | 180,000           | 665,752 |  |
| Investment in Machineries machine-1, Calculator-1, Fan-2 | 6,450                                                                                              | -        | 6,450             |         |  |
| Cash in hand                                             | 5,728                                                                                              | -        | 5,728             |         |  |
| GB Loan Outstanding                                      | (6,230)                                                                                            | -        | (6,230)           |         |  |
| Decoration (fixture and fitting                          | 15,300                                                                                             | -        | 15,300            |         |  |
| Advance for Shop                                         |                                                                                                    | 30,000   | -                 | 30,000  |  |
| Total (                                                  | 537,000                                                                                            | 180,000  | 717,000           |         |  |