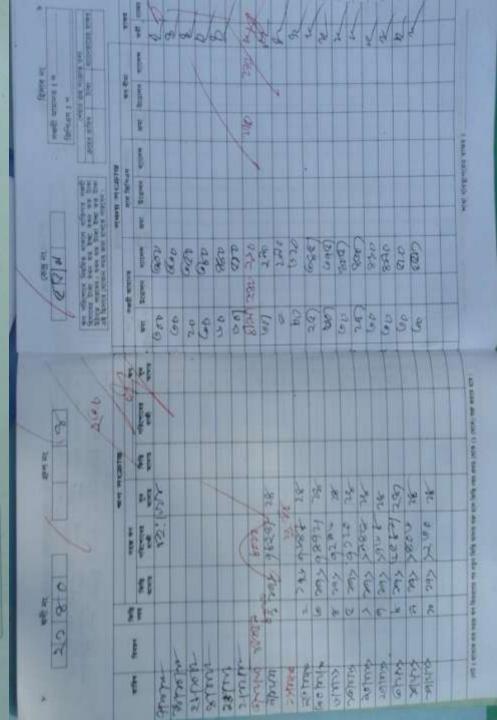

#### সহজ ঋণের পাশ বই

| эр                              | 802032 |
|---------------------------------|--------|
| श्रशी सर्                       | 2380   |
| aled sif                        | 08     |
| কেন্দ্ৰ নং                      | ee or  |
| কেন্দ্রের নাম ''''              | (LON)  |
| বই ইসুৰে তাৰিখ                  | 6 mm   |
| শাখা বাবস্থাপকের স্বাক্ষর ''''' | - O    |

2209

গ্রামীণ ব্যাংক

মহজ খ্বামের পাসাবই

নাম ক্রমেন্ডাই হয়ের কেন্দ্রের নাম ডিজেনি ম ! ক্রমেন্ডির শাখা