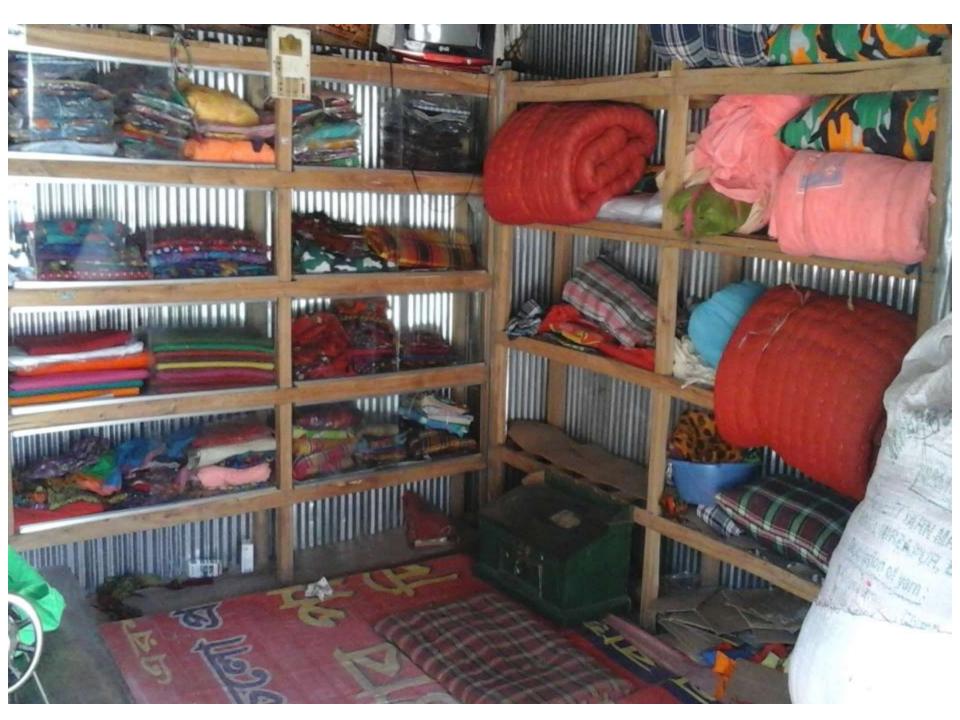

### **PROPOSED NOBIN UDYOKTA BUSINESS INFO**

| Business Name                                                | : | Mofela Tailors                                                                             |
|--------------------------------------------------------------|---|--------------------------------------------------------------------------------------------|
| Address/ Location                                            | : | Jaigerhut, Mithapukur, Rangpur.                                                            |
| Total Investment in BDT                                      | : | Tk. 3,46,000                                                                               |
| Financing                                                    | : | Self Tk. 2,46,000 (from existing business)<br>Required Investment Tk. 1,00,000 (as equity) |
| Present salary/drawings from business                        | : | BDT 3,000 (Three Thousand)                                                                 |
| Proposed Salary                                              | : | BDT 4,000 (Four Thousand)                                                                  |
| Proposed Business<br>Implementation Plan                     |   |                                                                                            |
| (i) % of present gross profit margin                         | : | On an Average 25%                                                                          |
| (ii) Estimated % of proposed gross profit margin             | : | On an Average 25%                                                                          |
| (iii) In future risk mgt. plan<br>(from fire, disaster etc.) | : |                                                                                            |

# PRESENT & PROPOSED INVESTMENT BREAKDOWN

| Particulars                                          | Existing                                                                                             |                   |                   |                |
|------------------------------------------------------|------------------------------------------------------------------------------------------------------|-------------------|-------------------|----------------|
| Existing                                             | Proposed                                                                                             | Business<br>(BDT) | Proposed<br>(BDT) | Total<br>(BDT) |
|                                                      | Investment in products<br>(shirt piece, pant piece, three<br>piece and gauge cloth,<br>mattress etc) | 215,000           | 100,000           | 315,000        |
| Investment in Machineries and Equipment ( Sewinetc.) | 19,200                                                                                               | -                 | 19,200            |                |
| Cash in hand                                         | 1,300                                                                                                | -                 | 1,300             |                |
| Decoration (fixture and fittings)                    | 10,500                                                                                               | -                 | 10,500            |                |
| Total Capital                                        | 246,000                                                                                              | 100,000           | 346,000           |                |