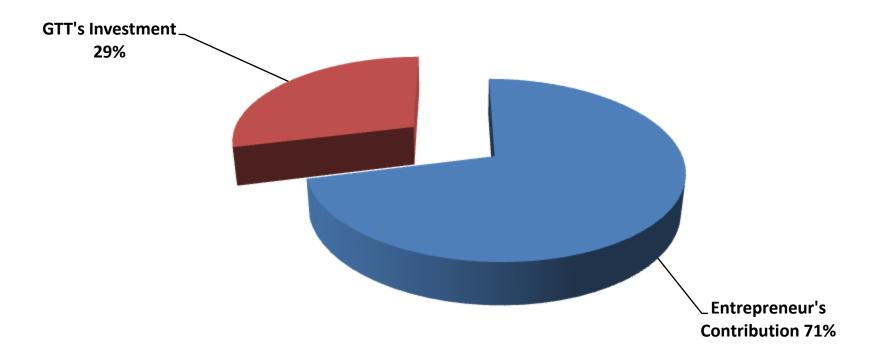

# PRESENT & PROPOSED INVESTMENT BREAKDOWN

| Particulars                                          | Existing                                                                                             |                   |                   |                |
|------------------------------------------------------|------------------------------------------------------------------------------------------------------|-------------------|-------------------|----------------|
| Existing                                             | Proposed                                                                                             | Business<br>(BDT) | Proposed<br>(BDT) | Total<br>(BDT) |
|                                                      | Investment in products<br>(shirt piece, pant piece, three<br>piece and gauge cloth,<br>mattress etc) | 215,000           | 100,000           | 315,000        |
| Investment in Machineries and Equipment ( Sewinetc.) | 19,200                                                                                               | -                 | 19,200            |                |
| Cash in hand                                         | 1,300                                                                                                | -                 | 1,300             |                |
| Decoration (fixture and fittings)                    | 10,500                                                                                               | -                 | 10,500            |                |
| Total Capital                                        | 246,000                                                                                              | 100,000           | 346,000           |                |

- Entrepreneur's Contribution BDT 246,000
- GTT's Investment BDT 100,000
- Total Capital BDT 346,000