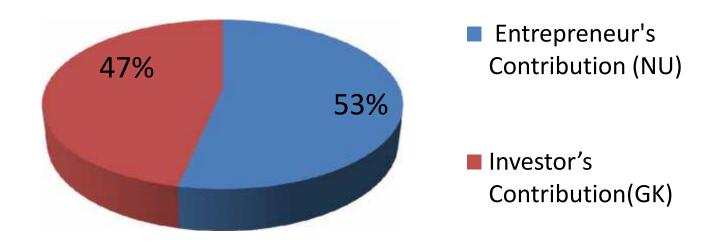

# **Source of Finance**

| Source                           | Amount in BDT | In%  |
|----------------------------------|---------------|------|
| Entrepreneur's Contribution (NU) | 137,000       | 53   |
| Investor's Contribution(GK)      | 120,000       | 47   |
| Total Investment                 | 257,000       | 100% |