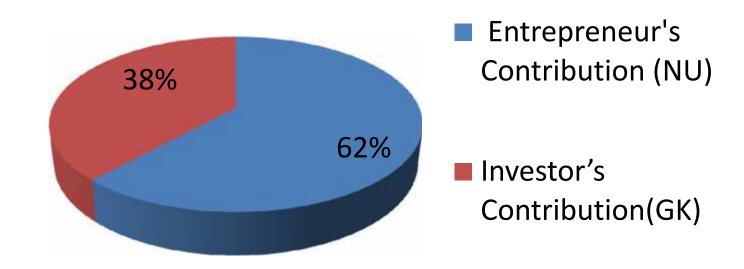

## **Source of Finance**

| Source                           | Amount in BDT | In%  |
|----------------------------------|---------------|------|
| Entrepreneur's Contribution (NU) | 194,000       | 62   |
| Investor's Contribution(GK)      | 120,000       | 38   |
| Total Investment                 | 314,000       | 100% |