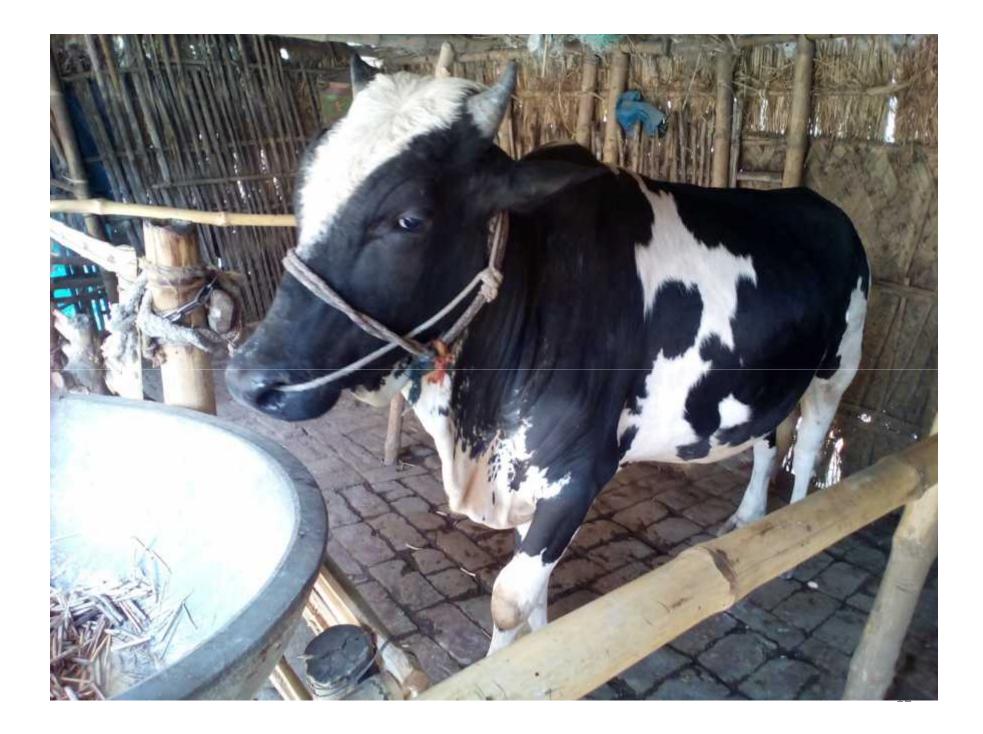

### **PROPOSED NOBIN UDYOKTA BUSINESS INFO**

| Business Name                             | : | Momotaz Cow Fattening Farm                                                                                                                                                                                                                                                                                                                                                                                                                                                                                                              |  |  |
|-------------------------------------------|---|-----------------------------------------------------------------------------------------------------------------------------------------------------------------------------------------------------------------------------------------------------------------------------------------------------------------------------------------------------------------------------------------------------------------------------------------------------------------------------------------------------------------------------------------|--|--|
| Address/ Location                         | : | Vill: Dohokula,Post: Dohokula<br>Thana :Kushtia, District: Kushtia.                                                                                                                                                                                                                                                                                                                                                                                                                                                                     |  |  |
| Total Investment in BDT                   | : | BDT: 2,70,000/-                                                                                                                                                                                                                                                                                                                                                                                                                                                                                                                         |  |  |
| Financing                                 | : | Self financing:BDT: 1,50,000/-Required Investment:BDT: 1,20,000 (as equity)                                                                                                                                                                                                                                                                                                                                                                                                                                                             |  |  |
| Present salary                            | : | Nil                                                                                                                                                                                                                                                                                                                                                                                                                                                                                                                                     |  |  |
| Proposed Salary                           | : | BDT 4000 (four thousand taka only)                                                                                                                                                                                                                                                                                                                                                                                                                                                                                                      |  |  |
| Proposed Business<br>Implementation Plan: | : | <ul> <li>Start with having 4 cows @ TK. 40,000/- each;</li> <li>In every six months the cows will be sold and new cow will purchase; i.e. each cycle of cow fattening will be for six months;</li> <li>Feeding cost of each cow/cycle BDT 18,000/-;</li> <li>Selling price of each cow after every cycle BDT 80,000/-;</li> <li>Expected doctor and medicine cost for each cow per cycle 1,000/-;</li> <li>Payback period to the investor is 3 years;</li> <li>Expected date to start the project as soon as possible, 2016.</li> </ul> |  |  |