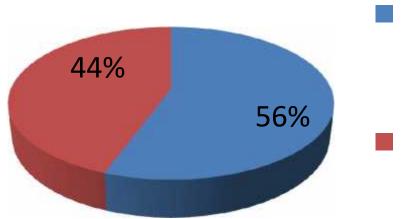

## **Source of Finance**

| Source                           | Amount in BDT | In%  |
|----------------------------------|---------------|------|
| Entrepreneur's Contribution (NU) | 150,000       | 56   |
| Investor's Contribution(GK)      | 120,000       | 44   |
| Total Investment                 | 270,000       | 100% |

Entrepreneur's Contribution (NU)

#### Investor's Contribution(GK)