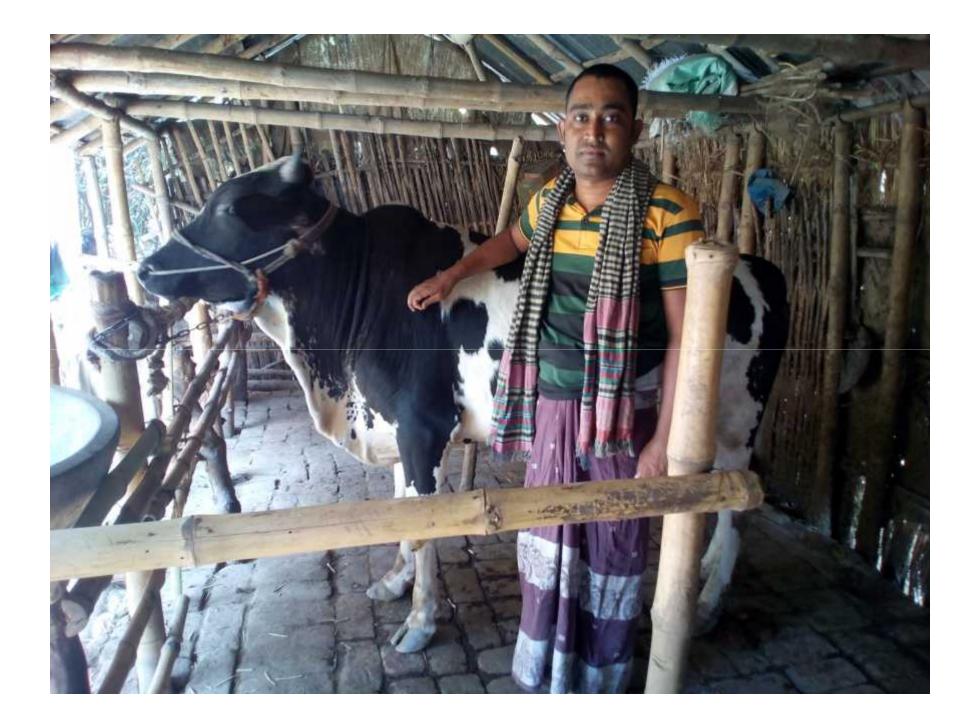

### **PROPOSED NOBIN UDYOKTA BUSINESS INFO**

| Business Name                             | : | Momotaz Cow Fattening Farm                                                                                                                                                                                                                                                                                                                                                                                                                                                                                                              |  |  |
|-------------------------------------------|---|-----------------------------------------------------------------------------------------------------------------------------------------------------------------------------------------------------------------------------------------------------------------------------------------------------------------------------------------------------------------------------------------------------------------------------------------------------------------------------------------------------------------------------------------|--|--|
| Address/ Location                         | : | Vill: Dohokula,Post: Dohokula<br>Thana :Kushtia, District: Kushtia.                                                                                                                                                                                                                                                                                                                                                                                                                                                                     |  |  |
| Total Investment in BDT                   | : | BDT: 2,70,000/-                                                                                                                                                                                                                                                                                                                                                                                                                                                                                                                         |  |  |
| Financing                                 | : | Self financing:BDT: 1,50,000/-Required Investment:BDT: 1,20,000 (as equity)                                                                                                                                                                                                                                                                                                                                                                                                                                                             |  |  |
| Present salary                            | : | Nil                                                                                                                                                                                                                                                                                                                                                                                                                                                                                                                                     |  |  |
| Proposed Salary                           | : | BDT 4000 (four thousand taka only)                                                                                                                                                                                                                                                                                                                                                                                                                                                                                                      |  |  |
| Proposed Business<br>Implementation Plan: | : | <ul> <li>Start with having 4 cows @ TK. 40,000/- each;</li> <li>In every six months the cows will be sold and new cow will purchase; i.e. each cycle of cow fattening will be for six months;</li> <li>Feeding cost of each cow/cycle BDT 18,000/-;</li> <li>Selling price of each cow after every cycle BDT 80,000/-;</li> <li>Expected doctor and medicine cost for each cow per cycle 1,000/-;</li> <li>Payback period to the investor is 3 years;</li> <li>Expected date to start the project as soon as possible, 2016.</li> </ul> |  |  |

# NU & Mother