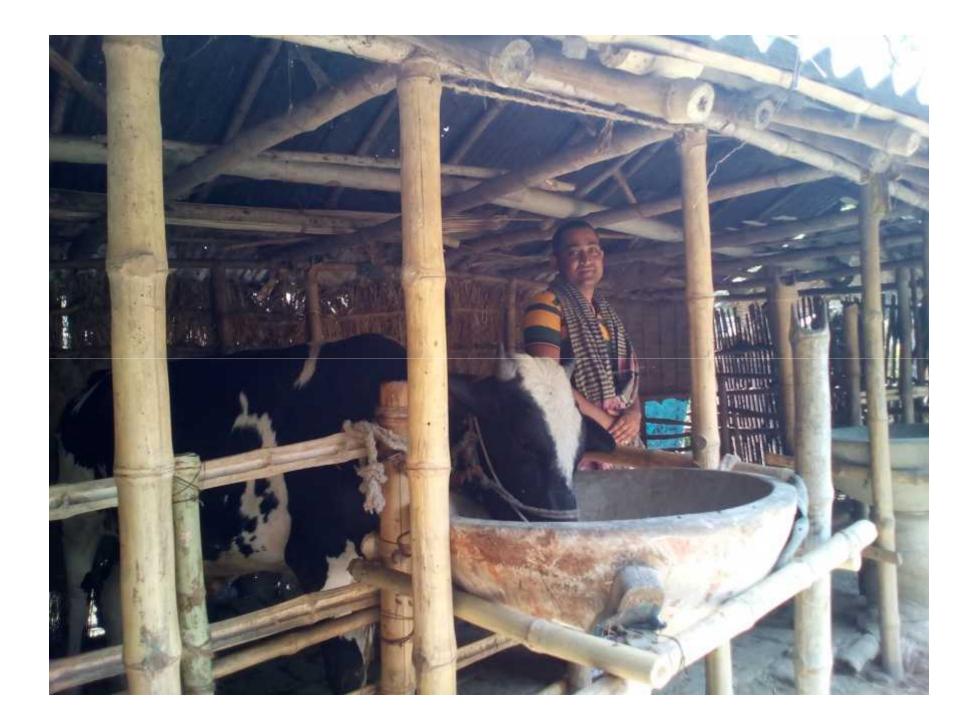

### **PROPOSED NOBIN UDYOKTA BUSINESS INFO**

| Business Name                             | : | Momotaz Cow Fattening Farm                                                                                                                                                                                                                                                                                                                                                                                                                                                                                                              |  |  |
|-------------------------------------------|---|-----------------------------------------------------------------------------------------------------------------------------------------------------------------------------------------------------------------------------------------------------------------------------------------------------------------------------------------------------------------------------------------------------------------------------------------------------------------------------------------------------------------------------------------|--|--|
| Address/ Location                         | : | Vill: Dohokula,Post: Dohokula<br>Thana :Kushtia, District: Kushtia.                                                                                                                                                                                                                                                                                                                                                                                                                                                                     |  |  |
| Total Investment in BDT                   | : | BDT: 2,70,000/-                                                                                                                                                                                                                                                                                                                                                                                                                                                                                                                         |  |  |
| Financing                                 | : | Self financing:BDT: 1,50,000/-Required Investment:BDT: 1,20,000 (as equity)                                                                                                                                                                                                                                                                                                                                                                                                                                                             |  |  |
| Present salary                            | : | Nil                                                                                                                                                                                                                                                                                                                                                                                                                                                                                                                                     |  |  |
| Proposed Salary                           | : | BDT 4000 (four thousand taka only)                                                                                                                                                                                                                                                                                                                                                                                                                                                                                                      |  |  |
| Proposed Business<br>Implementation Plan: | : | <ul> <li>Start with having 4 cows @ TK. 40,000/- each;</li> <li>In every six months the cows will be sold and new cow will purchase; i.e. each cycle of cow fattening will be for six months;</li> <li>Feeding cost of each cow/cycle BDT 18,000/-;</li> <li>Selling price of each cow after every cycle BDT 80,000/-;</li> <li>Expected doctor and medicine cost for each cow per cycle 1,000/-;</li> <li>Payback period to the investor is 3 years;</li> <li>Expected date to start the project as soon as possible, 2016.</li> </ul> |  |  |

# NU & Mother