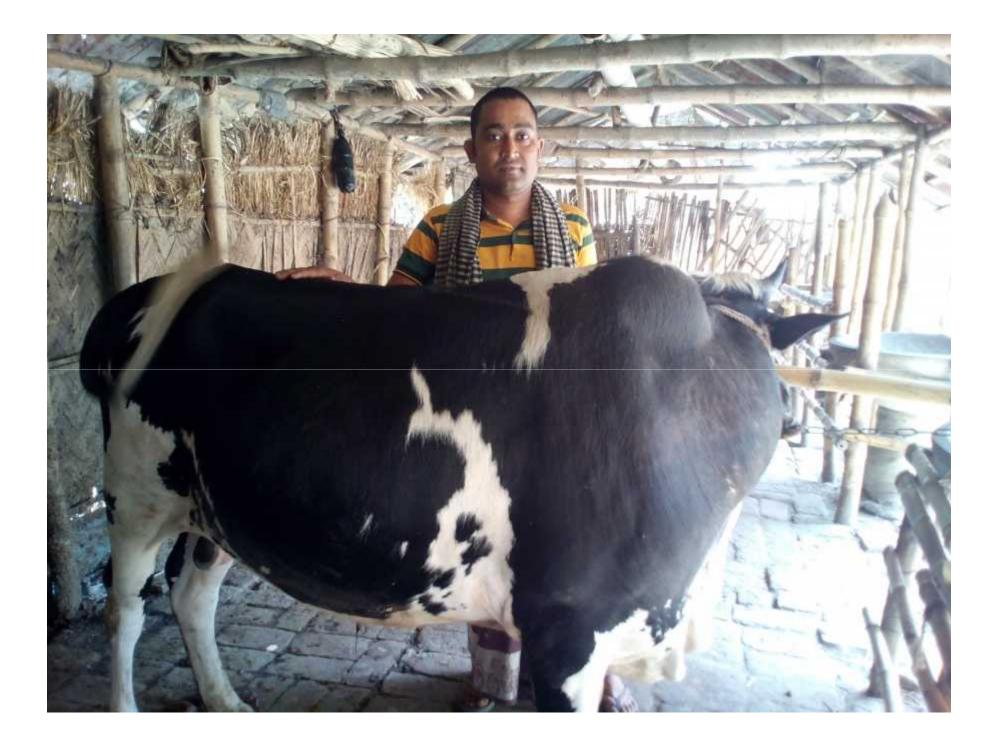

### **PROPOSED NOBIN UDYOKTA BUSINESS INFO**

| Business Name                             | : | Momotaz Cow Fattening Farm                                                                                                                                                                                                                                                                                                                                                                                                                                                                                                              |  |  |
|-------------------------------------------|---|-----------------------------------------------------------------------------------------------------------------------------------------------------------------------------------------------------------------------------------------------------------------------------------------------------------------------------------------------------------------------------------------------------------------------------------------------------------------------------------------------------------------------------------------|--|--|
| Address/ Location                         | : | Vill: Dohokula,Post: Dohokula<br>Thana :Kushtia, District: Kushtia.                                                                                                                                                                                                                                                                                                                                                                                                                                                                     |  |  |
| Total Investment in BDT                   | : | BDT: 2,70,000/-                                                                                                                                                                                                                                                                                                                                                                                                                                                                                                                         |  |  |
| Financing                                 | : | Self financing:BDT: 1,50,000/-Required Investment:BDT: 1,20,000 (as equity)                                                                                                                                                                                                                                                                                                                                                                                                                                                             |  |  |
| Present salary                            | : | Nil                                                                                                                                                                                                                                                                                                                                                                                                                                                                                                                                     |  |  |
| Proposed Salary                           | : | BDT 4000 (four thousand taka only)                                                                                                                                                                                                                                                                                                                                                                                                                                                                                                      |  |  |
| Proposed Business<br>Implementation Plan: | : | <ul> <li>Start with having 4 cows @ TK. 40,000/- each;</li> <li>In every six months the cows will be sold and new cow will purchase; i.e. each cycle of cow fattening will be for six months;</li> <li>Feeding cost of each cow/cycle BDT 18,000/-;</li> <li>Selling price of each cow after every cycle BDT 80,000/-;</li> <li>Expected doctor and medicine cost for each cow per cycle 1,000/-;</li> <li>Payback period to the investor is 3 years;</li> <li>Expected date to start the project as soon as possible, 2016.</li> </ul> |  |  |

# NU & Mother