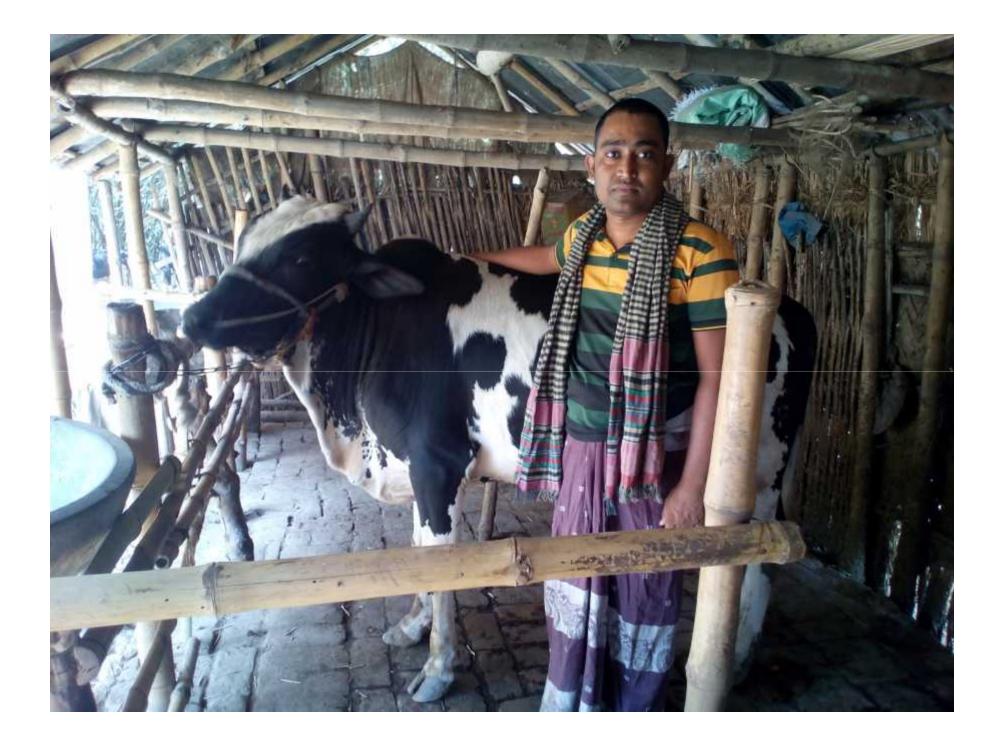

### **PROPOSED NOBIN UDYOKTA BUSINESS INFO**

| Business Name                             | : | Momotaz Cow Fattening Farm                                                                                                                                                                                                                                                                                                                                                                                                                                                                                                              |  |  |
|-------------------------------------------|---|-----------------------------------------------------------------------------------------------------------------------------------------------------------------------------------------------------------------------------------------------------------------------------------------------------------------------------------------------------------------------------------------------------------------------------------------------------------------------------------------------------------------------------------------|--|--|
| Address/ Location                         | : | Vill: Dohokula,Post: Dohokula<br>Thana :Kushtia, District: Kushtia.                                                                                                                                                                                                                                                                                                                                                                                                                                                                     |  |  |
| Total Investment in BDT                   | : | BDT: 2,70,000/-                                                                                                                                                                                                                                                                                                                                                                                                                                                                                                                         |  |  |
| Financing                                 | : | Self financing:BDT: 1,50,000/-Required Investment:BDT: 1,20,000 (as equity)                                                                                                                                                                                                                                                                                                                                                                                                                                                             |  |  |
| Present salary                            | : | Nil                                                                                                                                                                                                                                                                                                                                                                                                                                                                                                                                     |  |  |
| Proposed Salary                           | : | BDT 4000 (four thousand taka only)                                                                                                                                                                                                                                                                                                                                                                                                                                                                                                      |  |  |
| Proposed Business<br>Implementation Plan: | : | <ul> <li>Start with having 4 cows @ TK. 40,000/- each;</li> <li>In every six months the cows will be sold and new cow will purchase; i.e. each cycle of cow fattening will be for six months;</li> <li>Feeding cost of each cow/cycle BDT 18,000/-;</li> <li>Selling price of each cow after every cycle BDT 80,000/-;</li> <li>Expected doctor and medicine cost for each cow per cycle 1,000/-;</li> <li>Payback period to the investor is 3 years;</li> <li>Expected date to start the project as soon as possible, 2016.</li> </ul> |  |  |

# NU & Mother