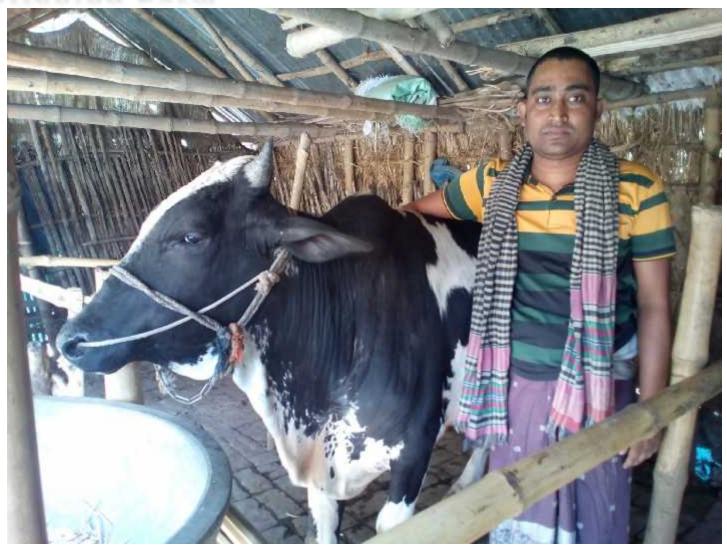

### **PROPOSED NOBIN UDYOKTA BUSINESS INFO**

| Business Name                             | : | Momotaz Cow Fattening Farm                                                                                                                                                                                                                                                                                                                                                                                                                                                                                                              |  |  |
|-------------------------------------------|---|-----------------------------------------------------------------------------------------------------------------------------------------------------------------------------------------------------------------------------------------------------------------------------------------------------------------------------------------------------------------------------------------------------------------------------------------------------------------------------------------------------------------------------------------|--|--|
| Address/ Location                         | : | Vill: Dohokula,Post: Dohokula<br>Thana :Kushtia, District: Kushtia.                                                                                                                                                                                                                                                                                                                                                                                                                                                                     |  |  |
| Total Investment in BDT                   | : | BDT: 2,70,000/-                                                                                                                                                                                                                                                                                                                                                                                                                                                                                                                         |  |  |
| Financing                                 | : | Self financing:BDT: 1,50,000/-Required Investment:BDT: 1,20,000 (as equity)                                                                                                                                                                                                                                                                                                                                                                                                                                                             |  |  |
| Present salary                            | : | Nil                                                                                                                                                                                                                                                                                                                                                                                                                                                                                                                                     |  |  |
| Proposed Salary                           | : | BDT 4000 (four thousand taka only)                                                                                                                                                                                                                                                                                                                                                                                                                                                                                                      |  |  |
| Proposed Business<br>Implementation Plan: | : | <ul> <li>Start with having 4 cows @ TK. 40,000/- each;</li> <li>In every six months the cows will be sold and new cow will purchase; i.e. each cycle of cow fattening will be for six months;</li> <li>Feeding cost of each cow/cycle BDT 18,000/-;</li> <li>Selling price of each cow after every cycle BDT 80,000/-;</li> <li>Expected doctor and medicine cost for each cow per cycle 1,000/-;</li> <li>Payback period to the investor is 3 years;</li> <li>Expected date to start the project as soon as possible, 2016.</li> </ul> |  |  |

# NU & Mother