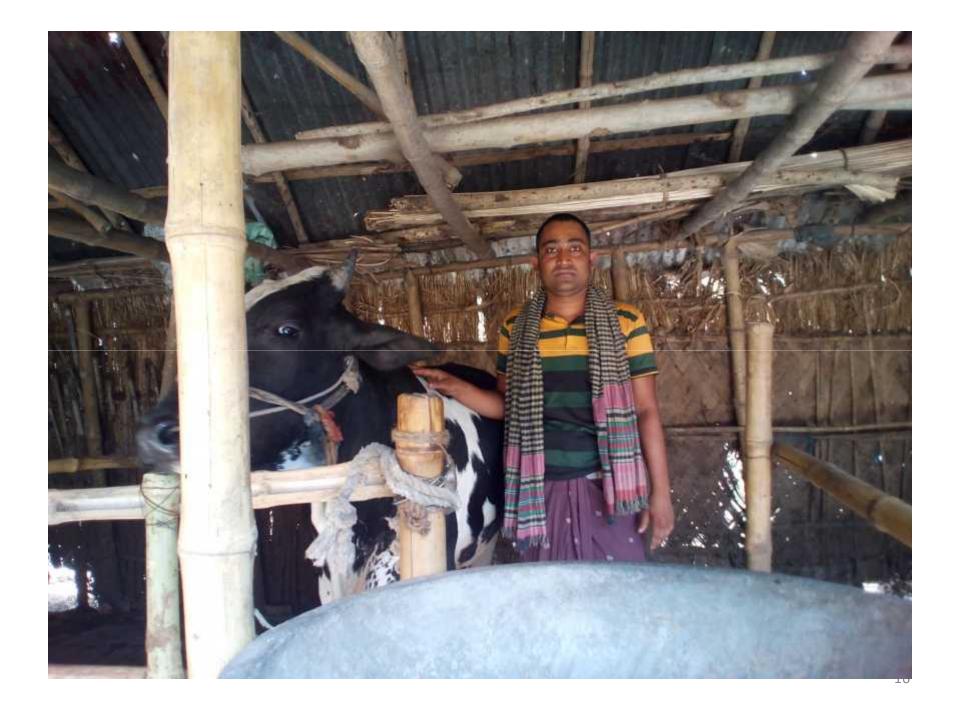

### **PROPOSED NOBIN UDYOKTA BUSINESS INFO**

| Business Name                             | : | Momotaz Cow Fattening Farm                                                                                                                                                                                                                                                                                                                                                                                                                                                                                                              |  |  |
|-------------------------------------------|---|-----------------------------------------------------------------------------------------------------------------------------------------------------------------------------------------------------------------------------------------------------------------------------------------------------------------------------------------------------------------------------------------------------------------------------------------------------------------------------------------------------------------------------------------|--|--|
| Address/ Location                         | : | Vill: Dohokula,Post: Dohokula<br>Thana :Kushtia, District: Kushtia.                                                                                                                                                                                                                                                                                                                                                                                                                                                                     |  |  |
| Total Investment in BDT                   | : | BDT: 2,70,000/-                                                                                                                                                                                                                                                                                                                                                                                                                                                                                                                         |  |  |
| Financing                                 | : | Self financing:BDT: 1,50,000/-Required Investment:BDT: 1,20,000 (as equity)                                                                                                                                                                                                                                                                                                                                                                                                                                                             |  |  |
| Present salary                            | : | Nil                                                                                                                                                                                                                                                                                                                                                                                                                                                                                                                                     |  |  |
| Proposed Salary                           | : | BDT 4000 (four thousand taka only)                                                                                                                                                                                                                                                                                                                                                                                                                                                                                                      |  |  |
| Proposed Business<br>Implementation Plan: | : | <ul> <li>Start with having 4 cows @ TK. 40,000/- each;</li> <li>In every six months the cows will be sold and new cow will purchase; i.e. each cycle of cow fattening will be for six months;</li> <li>Feeding cost of each cow/cycle BDT 18,000/-;</li> <li>Selling price of each cow after every cycle BDT 80,000/-;</li> <li>Expected doctor and medicine cost for each cow per cycle 1,000/-;</li> <li>Payback period to the investor is 3 years;</li> <li>Expected date to start the project as soon as possible, 2016.</li> </ul> |  |  |