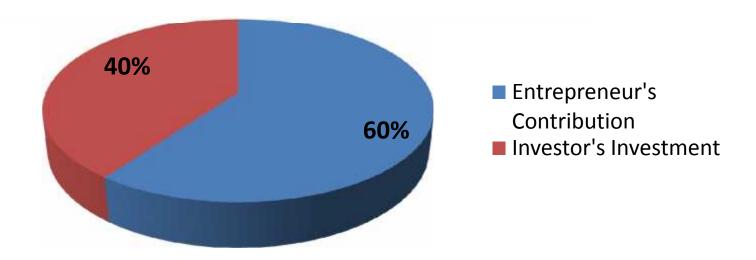

## **Source of Finance**

| Particulars                 | Amount in BDT | %   |
|-----------------------------|---------------|-----|
| Entrepreneur's Contribution | 150,000       | 60  |
| Investor's Investment       | 100,000       | 40  |
| Total Investment            | 250,000       | 100 |