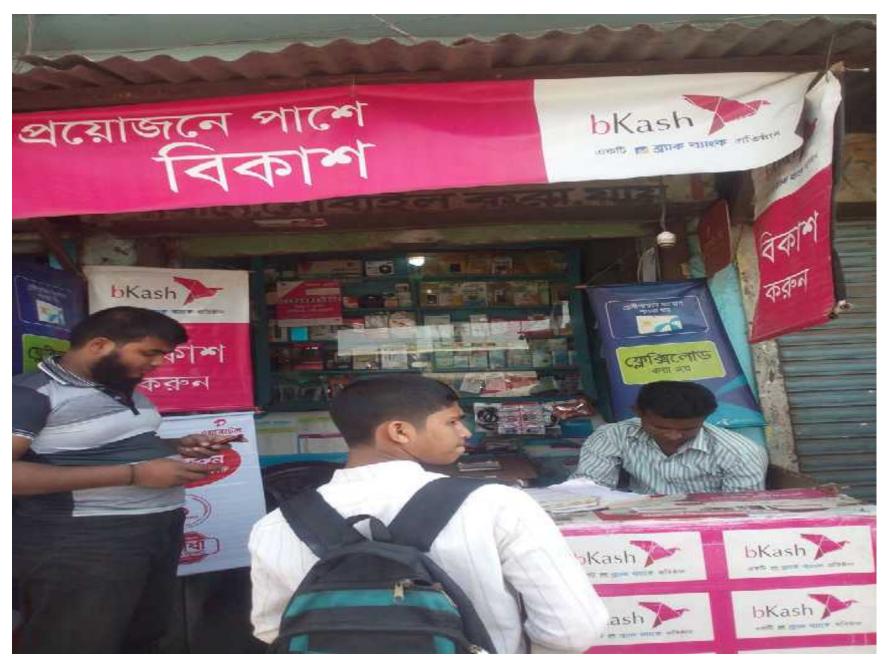

#### Grameen Kalyan Proposed NU Business Name: AL-Amin Telecom .

#### **PROPOSED NOBIN UDYOKTA BUSINESS INFO**

| Business Name                             | : | Al-Amin Telecom.                                                                                                                                                                                                                                                                                                                                                                                                                                                                                |  |
|-------------------------------------------|---|-------------------------------------------------------------------------------------------------------------------------------------------------------------------------------------------------------------------------------------------------------------------------------------------------------------------------------------------------------------------------------------------------------------------------------------------------------------------------------------------------|--|
| Address/ Location                         | : | Mymensingh bridge, Kawatkhali, Mymensingh sadar.                                                                                                                                                                                                                                                                                                                                                                                                                                                |  |
| Total Investment in BDT                   | : | BDT: 2,50,000/-                                                                                                                                                                                                                                                                                                                                                                                                                                                                                 |  |
| Financing                                 | : | Self financing:BDT: 1,50,000Required Investment:BDT: 1,00,000 (as equity)                                                                                                                                                                                                                                                                                                                                                                                                                       |  |
| Present salary                            | : | BDT 4000 (Four thousand only)                                                                                                                                                                                                                                                                                                                                                                                                                                                                   |  |
| Proposed Salary                           | : | BDT 8000 (Eight thousand only)                                                                                                                                                                                                                                                                                                                                                                                                                                                                  |  |
| Proposed Business<br>Implementation Plan: | : | <ul> <li>This is an on going business so the fund need to increase the volume of existing product.</li> <li>Varies kind of product will be buy &amp; Sale</li> <li>Estimated sales is @ Tk. 3,500 per day.</li> <li>Income from B-kash TK.252/- per day.</li> <li>Income from Flexi load TK. 324/- per day</li> <li>Estimated Profit on mobile accessories sales 13%</li> <li>Payback period is estimated 2 years.</li> <li>Expected date to start the project as soon as possible 5</li> </ul> |  |