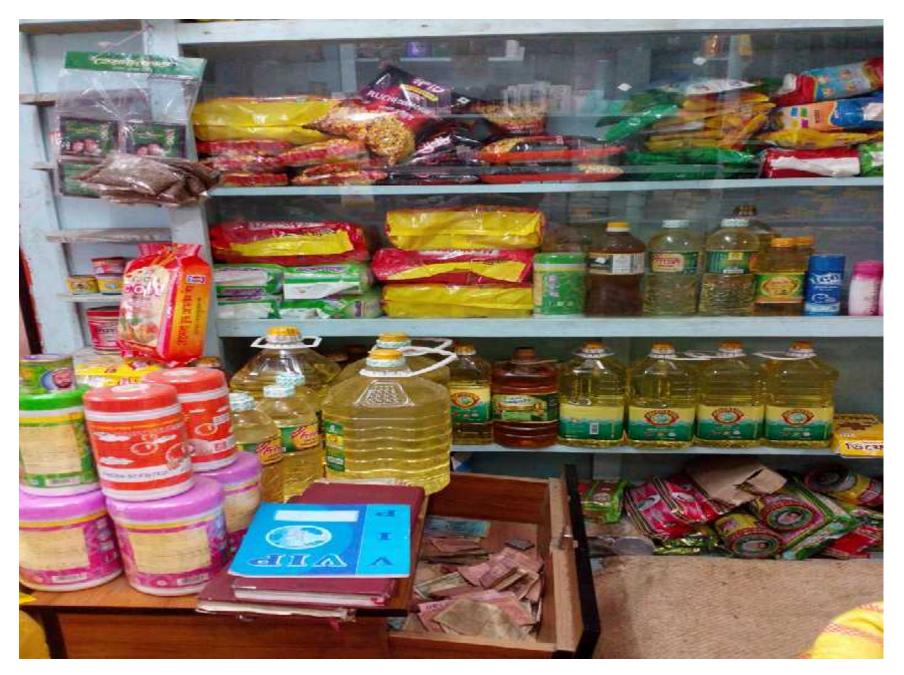

# Pictures

| Particulars                                                                                                                                                                   | Existing<br>Business<br>(BDT)(1) | Proposed<br>Business<br>(BDT)(2) | Total (BDT)<br>(1+2) |
|-------------------------------------------------------------------------------------------------------------------------------------------------------------------------------|----------------------------------|----------------------------------|----------------------|
| Investment in different categories:                                                                                                                                           |                                  |                                  |                      |
| Shop advance (shop value)                                                                                                                                                     | 500,000                          |                                  | 500,000              |
| Furniture                                                                                                                                                                     | 25,000                           |                                  | 25,000               |
| Machineries(Digital scale, fan, light)                                                                                                                                        | 10,000                           |                                  | 10,000               |
| Grocery items<br>(Rice, Flour, Oil, Butter, Sugar, vermicelli,<br>pulse, packet salt, raisin. cumin seed, garlic, onion,<br>potato, Salt, onion, flour, ginger, garlic & etc) | 230,000                          | 60,000                           | 290,000              |
| Cosmetics item<br>( Soap, Body lotion, tooth brush, toothpaste,<br>face wash, washing powder, various hear oil, & etc)                                                        | 40,000                           | 15,000                           | 55,000               |
| Others items<br>( pen, paper, firebox, coil, harpic, tissue, etc)                                                                                                             | 10,000                           | 5,000                            | 15,000               |
| Different types of baby milk                                                                                                                                                  | 25,000                           | 20,000                           | 45,000               |
| Cash In hand                                                                                                                                                                  | 10,000                           |                                  | 10,000               |
| Total Capital                                                                                                                                                                 | 850,000                          | 100,000                          | 950,000              |