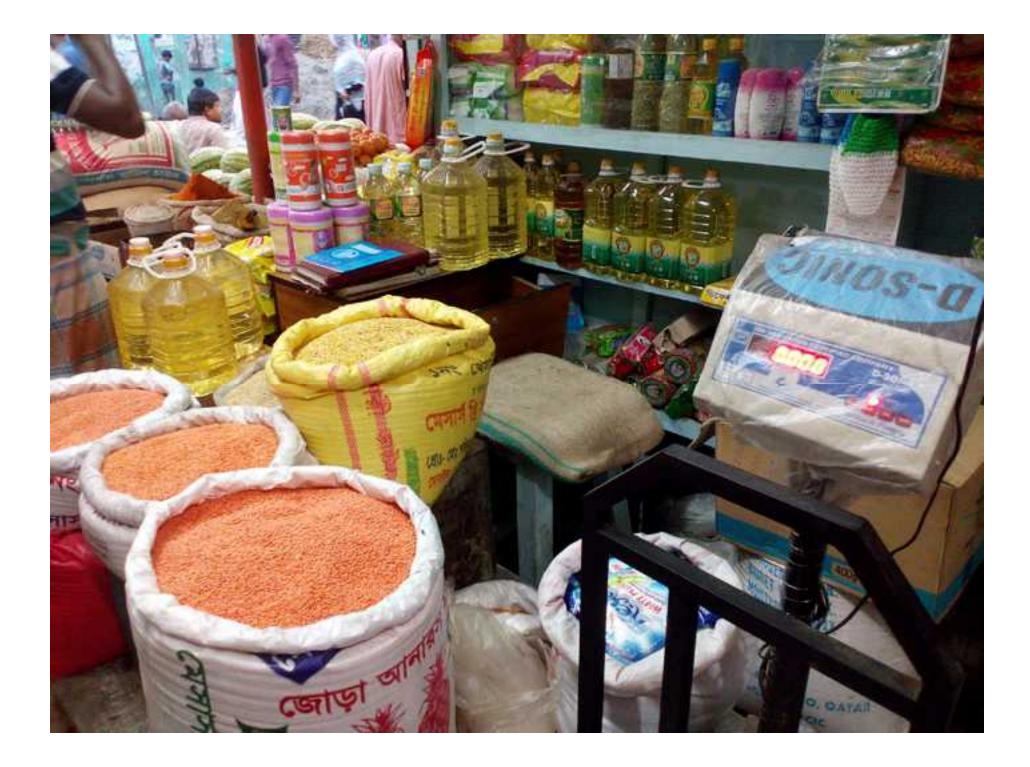

# Pictures

| Particulars                                                                                                                                                                   | Existing<br>Business<br>(BDT)(1) | Proposed<br>Business<br>(BDT)(2) | Total (BDT)<br>(1+2) |
|-------------------------------------------------------------------------------------------------------------------------------------------------------------------------------|----------------------------------|----------------------------------|----------------------|
| Investment in different categories:                                                                                                                                           |                                  |                                  |                      |
| Shop advance (shop value)                                                                                                                                                     | 500,000                          |                                  | 500,000              |
| Furniture                                                                                                                                                                     | 25,000                           |                                  | 25,000               |
| Machineries(Digital scale, fan, light)                                                                                                                                        | 10,000                           |                                  | 10,000               |
| Grocery items<br>(Rice, Flour, Oil, Butter, Sugar, vermicelli,<br>pulse, packet salt, raisin. cumin seed, garlic, onion,<br>potato, Salt, onion, flour, ginger, garlic & etc) | 230,000                          | 60,000                           | 290,000              |
| Cosmetics item<br>( Soap, Body lotion, tooth brush, toothpaste,<br>face wash, washing powder, various hear oil, & etc)                                                        | 40,000                           | 15,000                           | 55,000               |
| Others items<br>( pen, paper, firebox, coil, harpic, tissue, etc)                                                                                                             | 10,000                           | 5,000                            | 15,000               |
| Different types of baby milk                                                                                                                                                  | 25,000                           | 20,000                           | 45,000               |
| Cash In hand                                                                                                                                                                  | 10,000                           |                                  | 10,000               |
| Total Capital                                                                                                                                                                 | 850,000                          | 100,000                          | 950,000              |