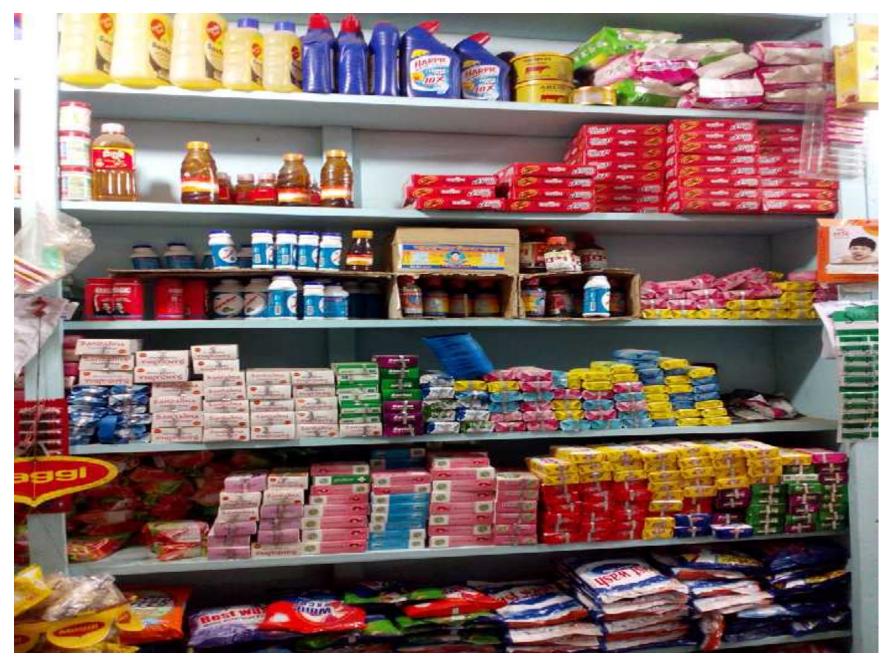

# Pictures

| Particulars                                                                                                                                                                   | Existing<br>Business<br>(BDT)(1) | Proposed<br>Business<br>(BDT)(2) | Total (BDT)<br>(1+2) |
|-------------------------------------------------------------------------------------------------------------------------------------------------------------------------------|----------------------------------|----------------------------------|----------------------|
| Investment in different categories:                                                                                                                                           |                                  |                                  |                      |
| Shop advance (shop value)                                                                                                                                                     | 500,000                          |                                  | 500,000              |
| Furniture                                                                                                                                                                     | 25,000                           |                                  | 25,000               |
| Machineries(Digital scale, fan, light)                                                                                                                                        | 10,000                           |                                  | 10,000               |
| Grocery items<br>(Rice, Flour, Oil, Butter, Sugar, vermicelli,<br>pulse, packet salt, raisin. cumin seed, garlic, onion,<br>potato, Salt, onion, flour, ginger, garlic & etc) | 230,000                          | 60,000                           | 290,000              |
| Cosmetics item<br>( Soap, Body lotion, tooth brush, toothpaste,<br>face wash, washing powder, various hear oil, & etc)                                                        | 40,000                           | 15,000                           | 55,000               |
| Others items<br>( pen, paper, firebox, coil, harpic, tissue, etc)                                                                                                             | 10,000                           | 5,000                            | 15,000               |
| Different types of baby milk                                                                                                                                                  | 25,000                           | 20,000                           | 45,000               |
| Cash In hand                                                                                                                                                                  | 10,000                           |                                  | 10,000               |
| Total Capital                                                                                                                                                                 | 850,000                          | 100,000                          | 950,000              |