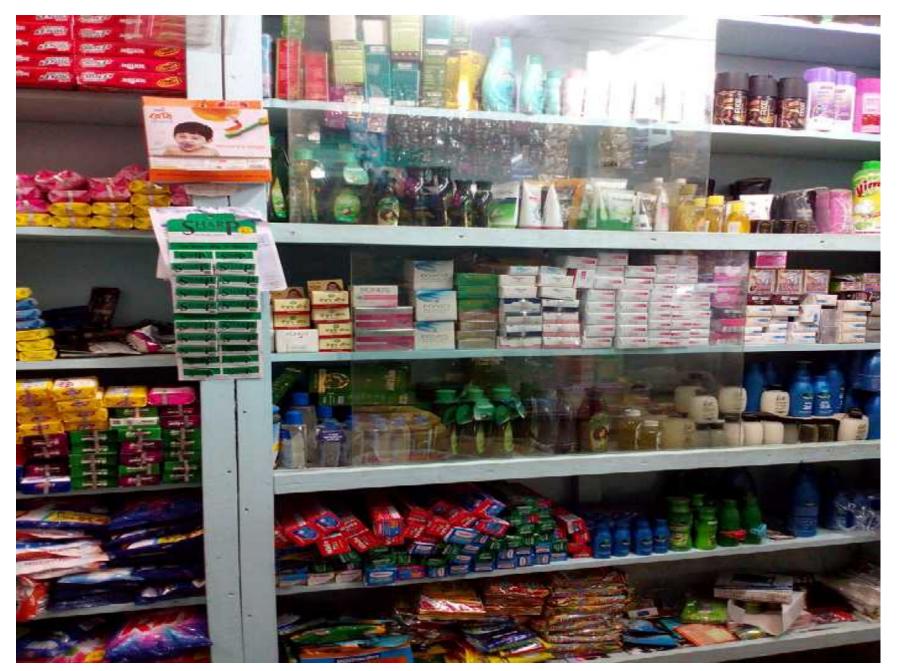

# Pictures

| Particulars                                                                                                                                                                   | Existing<br>Business<br>(BDT)(1) | Proposed<br>Business<br>(BDT)(2) | Total (BDT)<br>(1+2) |
|-------------------------------------------------------------------------------------------------------------------------------------------------------------------------------|----------------------------------|----------------------------------|----------------------|
| Investment in different categories:                                                                                                                                           |                                  |                                  |                      |
| Shop advance (shop value)                                                                                                                                                     | 500,000                          |                                  | 500,000              |
| Furniture                                                                                                                                                                     | 25,000                           |                                  | 25,000               |
| Machineries(Digital scale, fan, light)                                                                                                                                        | 10,000                           |                                  | 10,000               |
| Grocery items<br>(Rice, Flour, Oil, Butter, Sugar, vermicelli,<br>pulse, packet salt, raisin. cumin seed, garlic, onion,<br>potato, Salt, onion, flour, ginger, garlic & etc) | 230,000                          | 60,000                           | 290,000              |
| Cosmetics item<br>( Soap, Body lotion, tooth brush, toothpaste,<br>face wash, washing powder, various hear oil, & etc)                                                        | 40,000                           | 15,000                           | 55,000               |
| Others items<br>( pen, paper, firebox, coil, harpic, tissue, etc)                                                                                                             | 10,000                           | 5,000                            | 15,000               |
| Different types of baby milk                                                                                                                                                  | 25,000                           | 20,000                           | 45,000               |
| Cash In hand                                                                                                                                                                  | 10,000                           |                                  | 10,000               |
| Total Capital                                                                                                                                                                 | 850,000                          | 100,000                          | 950,000              |