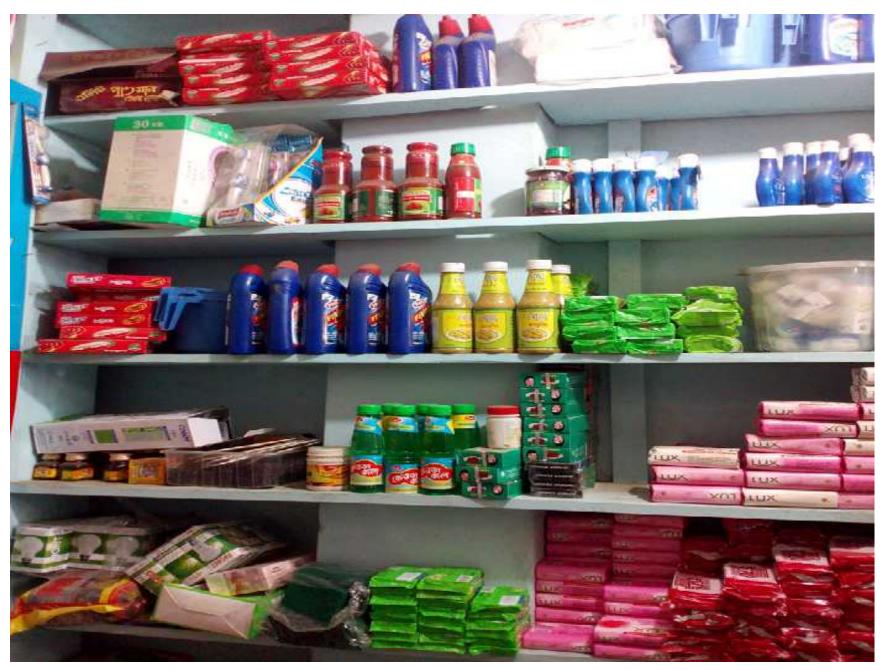

# Pictures

| Particulars                                                                                                                                                                   | Existing<br>Business<br>(BDT)(1) | Proposed<br>Business<br>(BDT)(2) | Total (BDT)<br>(1+2) |
|-------------------------------------------------------------------------------------------------------------------------------------------------------------------------------|----------------------------------|----------------------------------|----------------------|
| Investment in different categories:                                                                                                                                           |                                  |                                  |                      |
| Shop advance (shop value)                                                                                                                                                     | 500,000                          |                                  | 500,000              |
| Furniture                                                                                                                                                                     | 25,000                           |                                  | 25,000               |
| Machineries(Digital scale, fan, light)                                                                                                                                        | 10,000                           |                                  | 10,000               |
| Grocery items<br>(Rice, Flour, Oil, Butter, Sugar, vermicelli,<br>pulse, packet salt, raisin. cumin seed, garlic, onion,<br>potato, Salt, onion, flour, ginger, garlic & etc) | 230,000                          | 60,000                           | 290,000              |
| Cosmetics item<br>( Soap, Body lotion, tooth brush, toothpaste,<br>face wash, washing powder, various hear oil, & etc)                                                        | 40,000                           | 15,000                           | 55,000               |
| Others items<br>( pen, paper, firebox, coil, harpic, tissue, etc)                                                                                                             | 10,000                           | 5,000                            | 15,000               |
| Different types of baby milk                                                                                                                                                  | 25,000                           | 20,000                           | 45,000               |
| Cash In hand                                                                                                                                                                  | 10,000                           |                                  | 10,000               |
| Total Capital                                                                                                                                                                 | 850,000                          | 100,000                          | 950,000              |