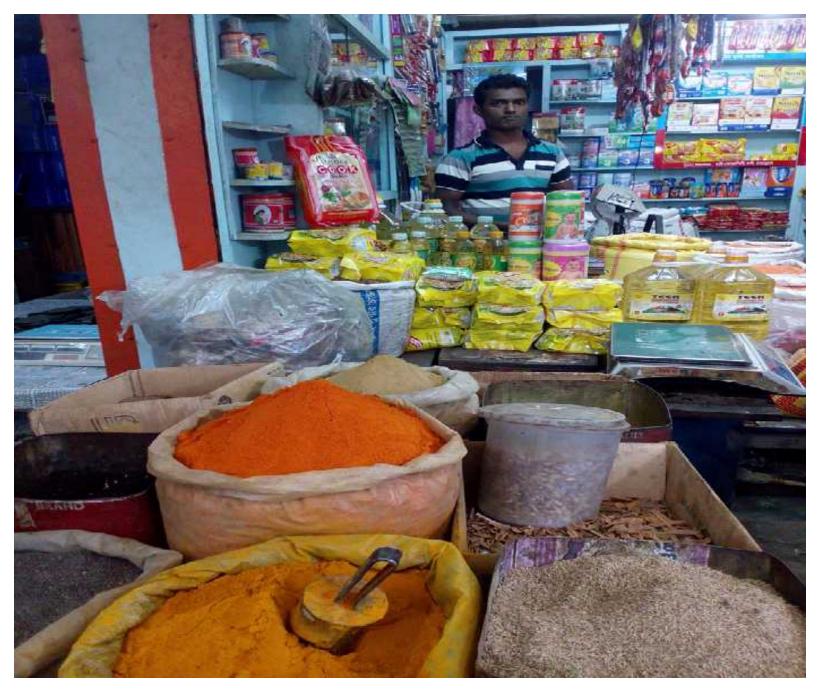

|
|                                                                 | সময়মত্র ট্যান্স দিন গুটি সন্তানই যথেষ্ট     গাহিংহাল প্রদানকারীক প্রথ<br>গাহিংহাল প্রদানকারীক প্রথা করেন<br>গাহিংহাল প্রদানকারীক প্রথা<br>গাহিংহাল প্রদানকারীকে প্রথা<br>গাহিংহাল প্রদানকারীক প্রদানকার্বাক প্রায়কার্ব<br>গাহিংহাল প্রদানকার্বাক প্রদানকার্বাক প্রায়কার্ব<br>গাহিংহাল প্রায়কার প্রায়কার্ব<br>গাহিংহাল স্বায়কার্ব<br>গাহিংহাল স্বায়কার্ব |

# Pictures

















# NU With his Father



# Thank You