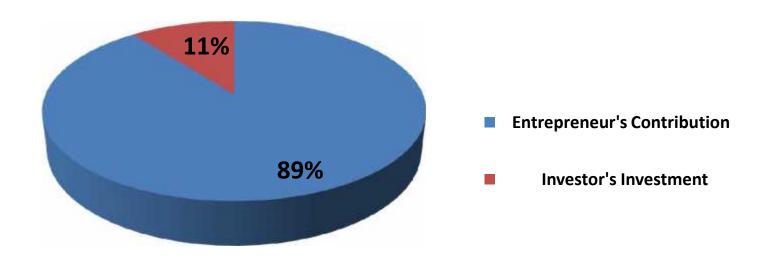

# Source of Finance

| Particulars                 | Amount in (BDT) | %   |
|-----------------------------|-----------------|-----|
| Entrepreneur's Contribution | 850,000         | 89  |
| Investor's Investment       | 100,000         | 11  |
| Total Investment            | 950,000         | 100 |