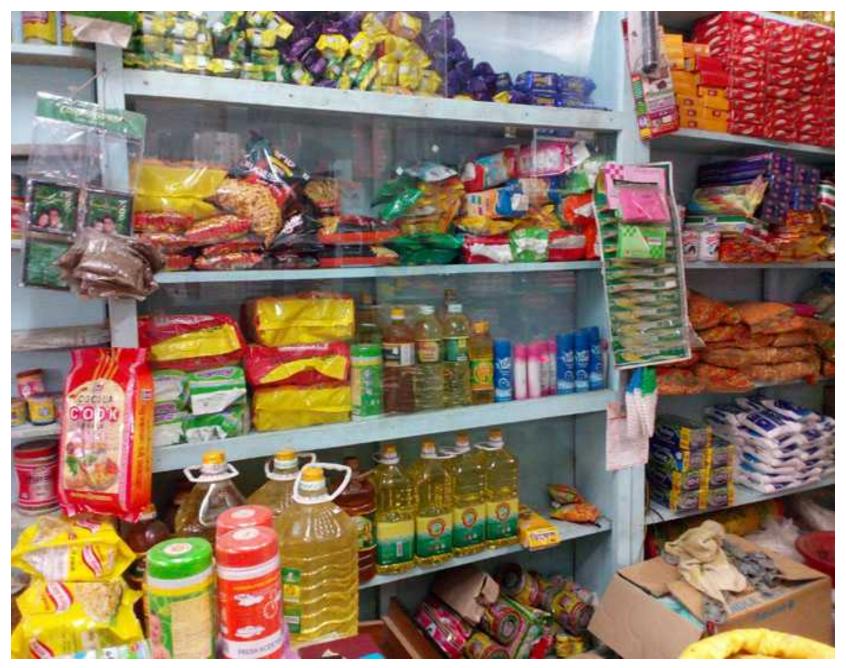

|
|                                                                 | সময়মত্র ট্যান্স দিন গুটি সন্তানই যথেষ্ট     গাহিংহাল প্রদানকারীক প্রথ<br>গাহিংহাল প্রদানকারীক প্রথা করেন<br>গাহিংহাল প্রদানকারীক প্রথা<br>গাহিংহাল প্রদানকারীকে প্রথা<br>গাহিংহাল প্রদানকারীক প্রদানকার্বাক প্রায়কার্ব<br>গাহিংহাল প্রদানকার্বাক প্রদানকার্বাক প্রায়কার্ব<br>গাহিংহাল প্রায়কার প্রায়কার্ব<br>গাহিংহাল স্বায়কার্ব<br>গাহিংহাল স্বায়কার্ব |

# Pictures

















# NU With his Father



# Thank You