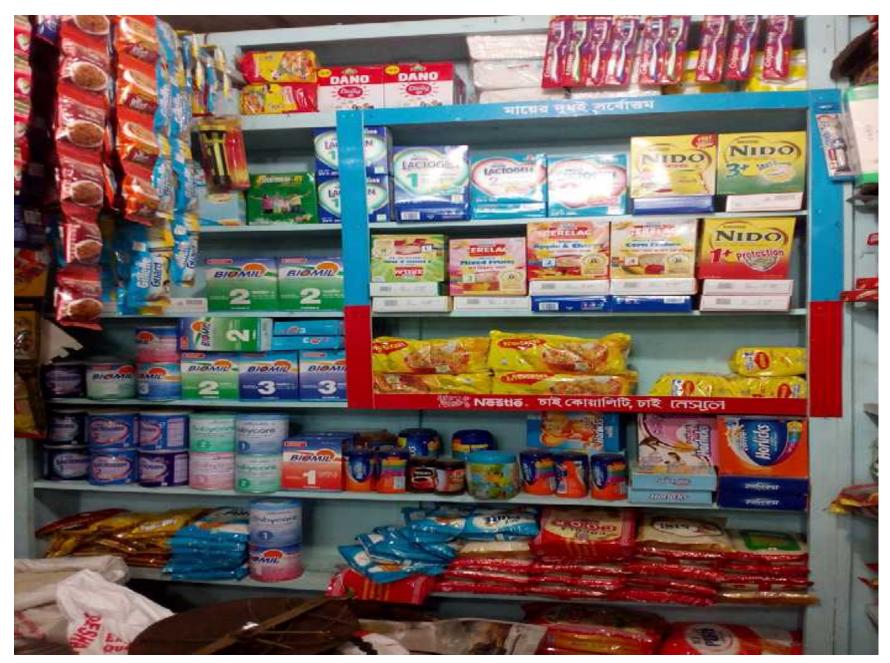

# Pictures

#### **PROPOSED NOBIN UDYOKTA BUSINESS INFO**

| Business Name                             | : | Ma fathema store.                                                                                                                                                                                                                                                                                                                                                                                        |  |
|-------------------------------------------|---|----------------------------------------------------------------------------------------------------------------------------------------------------------------------------------------------------------------------------------------------------------------------------------------------------------------------------------------------------------------------------------------------------------|--|
| Address/ Location                         | : | Shumvogonj bazaar, shumvogonj, Mymensingh.                                                                                                                                                                                                                                                                                                                                                               |  |
| Total Investment in BDT                   | : | BDT: 9,50,000/-                                                                                                                                                                                                                                                                                                                                                                                          |  |
| Financing                                 | : | Self financing:BDT: 8,50,000Required Investment:BDT: 1,00,000 (as equity)                                                                                                                                                                                                                                                                                                                                |  |
| Present salary                            | : | BDT 7000 (Seven thousand only)                                                                                                                                                                                                                                                                                                                                                                           |  |
| Proposed Salary                           | : | BDT <b>12000</b> (Twelve thousand only)                                                                                                                                                                                                                                                                                                                                                                  |  |
| Proposed Business<br>Implementation Plan: | : | <ul> <li>This is an on going business so the fund need to increase the volume of existing product.</li> <li>Different Kinds of Products will be buy &amp; Sale.</li> <li>Estimated sales is @ Tk. 13,500 per day.</li> <li>Gross profit margin on average 12 % on sales.</li> <li>Payback period is estimated to be 2 years.</li> <li>Expected date to start the project as soon as possible.</li> </ul> |  |

| Particulars                                                                                                                                                                   | Existing<br>Business<br>(BDT)(1) | Proposed<br>Business<br>(BDT)(2) | Total (BDT)<br>(1+2) |
|-------------------------------------------------------------------------------------------------------------------------------------------------------------------------------|----------------------------------|----------------------------------|----------------------|
| Investment in different categories:                                                                                                                                           |                                  |                                  |                      |
| Shop advance (shop value)                                                                                                                                                     | 500,000                          |                                  | 500,000              |
| Furniture                                                                                                                                                                     | 25,000                           |                                  | 25,000               |
| Machineries(Digital scale, fan, light)                                                                                                                                        | 10,000                           |                                  | 10,000               |
| Grocery items<br>(Rice, Flour, Oil, Butter, Sugar, vermicelli,<br>pulse, packet salt, raisin. cumin seed, garlic, onion,<br>potato, Salt, onion, flour, ginger, garlic & etc) | 230,000                          | 60,000                           | 290,000              |
| Cosmetics item<br>( Soap, Body lotion, tooth brush, toothpaste,<br>face wash, washing powder, various hear oil, & etc)                                                        | 40,000                           | 15,000                           | 55,000               |
| Others items<br>( pen, paper, firebox, coil, harpic, tissue, etc)                                                                                                             | 10,000                           | 5,000                            | 15,000               |
| Different types of baby milk                                                                                                                                                  | 25,000                           | 20,000                           | 45,000               |
| Cash In hand                                                                                                                                                                  | 10,000                           |                                  | 10,000               |
| Total Capital                                                                                                                                                                 | 850,000                          | 100,000                          | 950,000              |