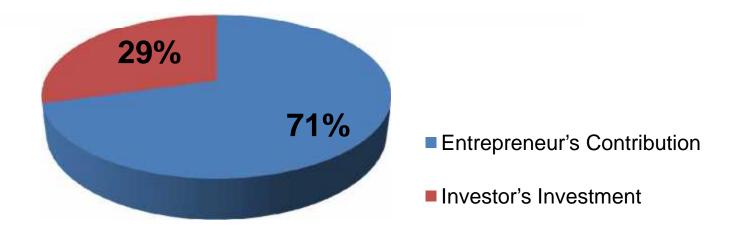

# **Source of Finance**

| Particulars                 | Amount in BDT | In % |
|-----------------------------|---------------|------|
| Entrepreneur's Contribution | 240,000       | 71   |
| Investor's Investment       | 100,000       | 29   |
| Total Investment            | 340,000       | 100  |