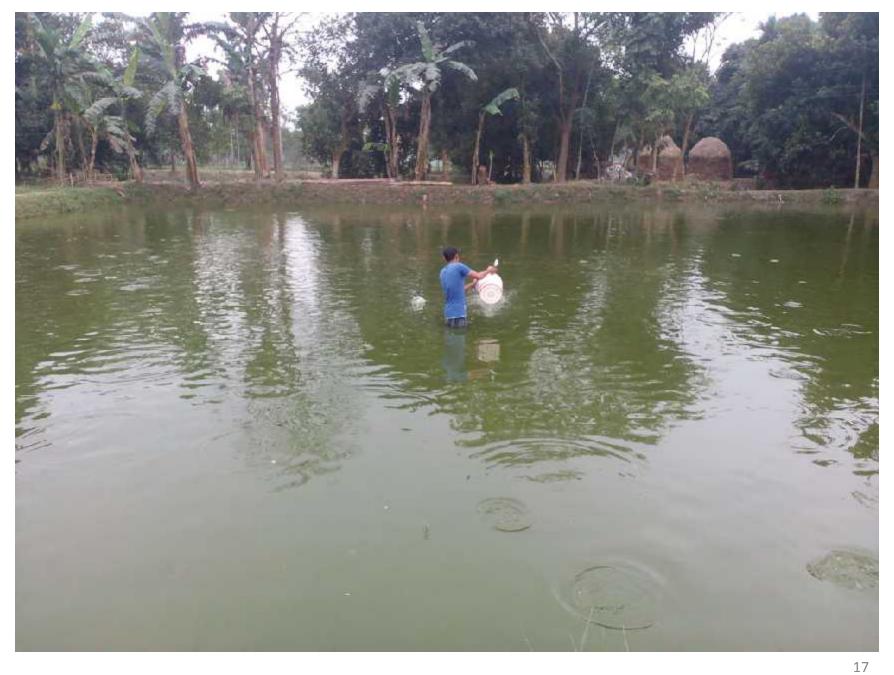

### PROPOSED NOBIN UDYOKTA BUSINESS INFO

| Business Name                          | :  | Bissmillah Fisheries.                                                                                                                                                                                                                                                                                                                                                       |  |  |
|----------------------------------------|----|-----------------------------------------------------------------------------------------------------------------------------------------------------------------------------------------------------------------------------------------------------------------------------------------------------------------------------------------------------------------------------|--|--|
| Address/ Location                      | :  | Char goramara, Dowakhola, Goripur, Mymensingh.                                                                                                                                                                                                                                                                                                                              |  |  |
| Total Investment in BDT                | :  | BDT: 3,40,000                                                                                                                                                                                                                                                                                                                                                               |  |  |
| Financing                              | :  | Self financing: BDT: 2,40,000 Required Investment: BDT: 1,00,000 (as equity)                                                                                                                                                                                                                                                                                                |  |  |
| Present salary                         | •• | Nil                                                                                                                                                                                                                                                                                                                                                                         |  |  |
| Proposed Salary                        | :  | BDT <b>5000</b> (Five thousand only)                                                                                                                                                                                                                                                                                                                                        |  |  |
| Proposed Business Implementation Plan: | :  | <ul> <li>The project will be start for the increases the exiting volume.</li> <li>Initially 5,000 koi, Tilapia 20,000 and white fish will cultivate.</li> <li>After rearing 6 month all fish will be sale.</li> <li>It will be 2 cycle per year.</li> <li>Pay back period is estimated 2 years.</li> <li>Expected date to start the project as soon as possible.</li> </ul> |  |  |

### **Trade License**

My ponds