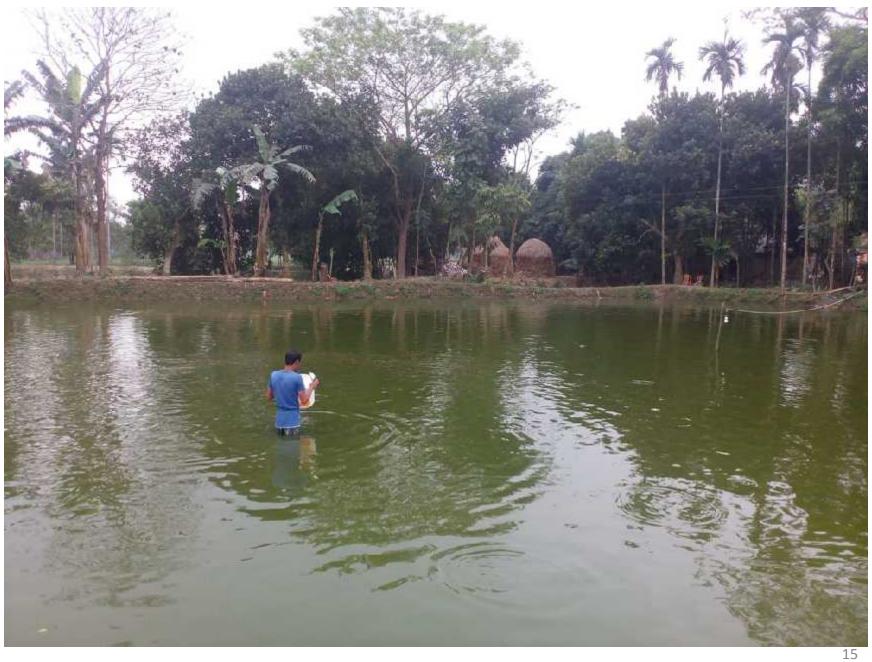

### PROPOSED NOBIN UDYOKTA BUSINESS INFO

| Business Name                          | :  | Bissmillah Fisheries.                                                                                                                                                                                                                                                                                                                                                       |  |  |
|----------------------------------------|----|-----------------------------------------------------------------------------------------------------------------------------------------------------------------------------------------------------------------------------------------------------------------------------------------------------------------------------------------------------------------------------|--|--|
| Address/ Location                      | :  | Char goramara, Dowakhola, Goripur, Mymensingh.                                                                                                                                                                                                                                                                                                                              |  |  |
| Total Investment in BDT                | :  | BDT: 3,40,000                                                                                                                                                                                                                                                                                                                                                               |  |  |
| Financing                              | :  | Self financing: BDT: 2,40,000 Required Investment: BDT: 1,00,000 (as equity)                                                                                                                                                                                                                                                                                                |  |  |
| Present salary                         | •• | Nil                                                                                                                                                                                                                                                                                                                                                                         |  |  |
| Proposed Salary                        | :  | BDT <b>5000</b> (Five thousand only)                                                                                                                                                                                                                                                                                                                                        |  |  |
| Proposed Business Implementation Plan: | :  | <ul> <li>The project will be start for the increases the exiting volume.</li> <li>Initially 5,000 koi, Tilapia 20,000 and white fish will cultivate.</li> <li>After rearing 6 month all fish will be sale.</li> <li>It will be 2 cycle per year.</li> <li>Pay back period is estimated 2 years.</li> <li>Expected date to start the project as soon as possible.</li> </ul> |  |  |

### **Trade License**

My ponds