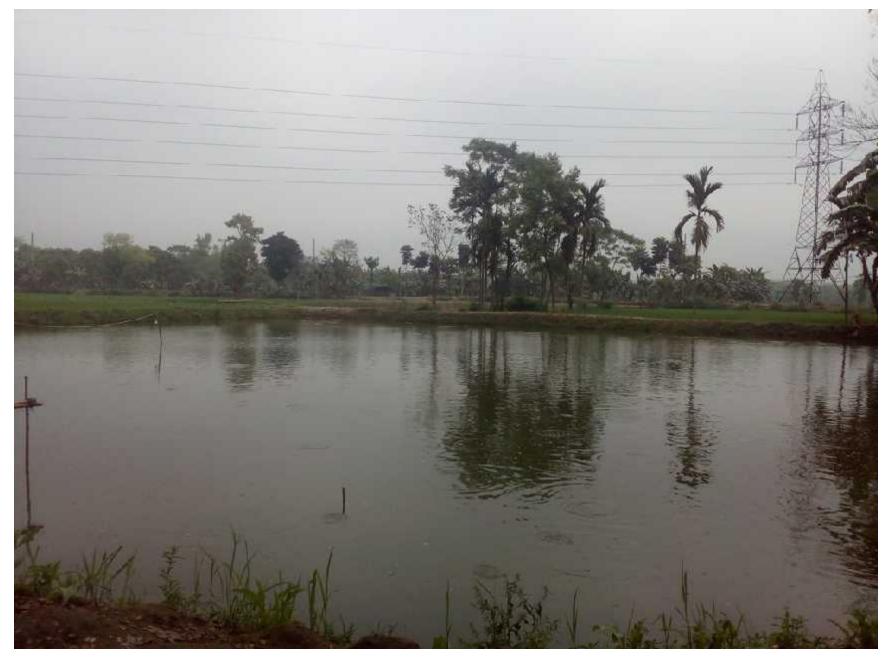

### PROPOSED NOBIN UDYOKTA BUSINESS INFO

| Business Name                          | :  | Bissmillah Fisheries.                                                                                                                                                                                                                                                                                                                                                       |  |  |
|----------------------------------------|----|-----------------------------------------------------------------------------------------------------------------------------------------------------------------------------------------------------------------------------------------------------------------------------------------------------------------------------------------------------------------------------|--|--|
| Address/ Location                      | :  | Char goramara, Dowakhola, Goripur, Mymensingh.                                                                                                                                                                                                                                                                                                                              |  |  |
| Total Investment in BDT                | :  | BDT: 3,40,000                                                                                                                                                                                                                                                                                                                                                               |  |  |
| Financing                              | :  | Self financing: BDT: 2,40,000 Required Investment: BDT: 1,00,000 (as equity)                                                                                                                                                                                                                                                                                                |  |  |
| Present salary                         | •• | Nil                                                                                                                                                                                                                                                                                                                                                                         |  |  |
| Proposed Salary                        | :  | BDT <b>5000</b> (Five thousand only)                                                                                                                                                                                                                                                                                                                                        |  |  |
| Proposed Business Implementation Plan: | :  | <ul> <li>The project will be start for the increases the exiting volume.</li> <li>Initially 5,000 koi, Tilapia 20,000 and white fish will cultivate.</li> <li>After rearing 6 month all fish will be sale.</li> <li>It will be 2 cycle per year.</li> <li>Pay back period is estimated 2 years.</li> <li>Expected date to start the project as soon as possible.</li> </ul> |  |  |

### **Trade License**

My ponds