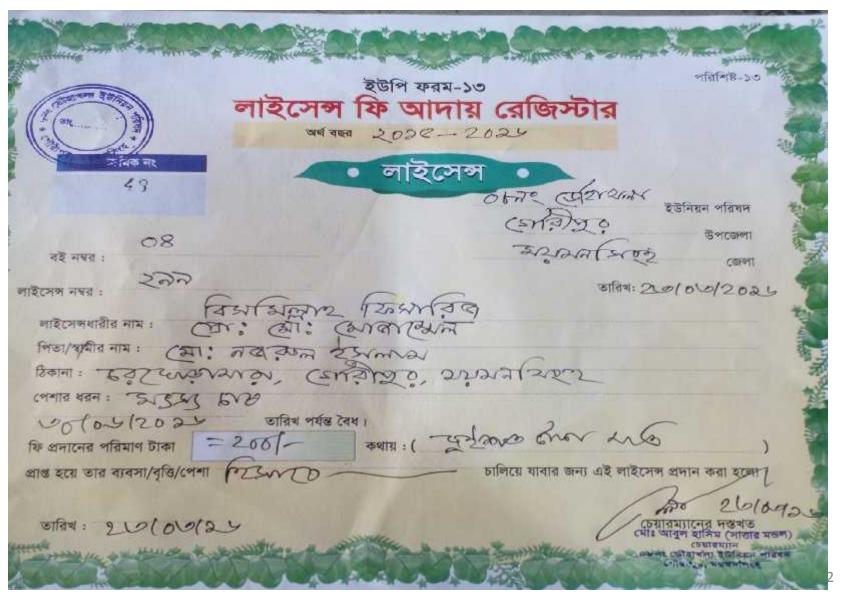

expenses           | 107,400   | 118,140   |
| Return to investor           | 60,000    | 60,000    |
| Total payment                | 799,900   | 873,890   |
| Closing Balance              | 336,934   | 596,168   |

#### **SWOT ANALYSIS**

# Strength

- > Employment:
- ➤ Self: 1
- Others (beyond family):
- Ownership in his own name.

## WEAKNESS

- > Flood in rainy season.
- > Food price may be increase.

### **O**PPORTUNITIES

- ➤ This area is famous for Fish Farming;
- ➤ Skill & Experience.
- Local Veterinary Doctors.
- ➤ Investor's money will be payback in two years.

### $\mathbf{T}_{\mathsf{HREATS}}$

- > Theft.
- ➤ Virus, bacterial, fungal.
- > Water pollution.

# Presented at 17<sup>th</sup> Ex. SB Design Lab on April 20, 2016 at Grameen Kalyan

# Thank you

### **Trade License**



My ponds











# NU With his parents



# Thank You