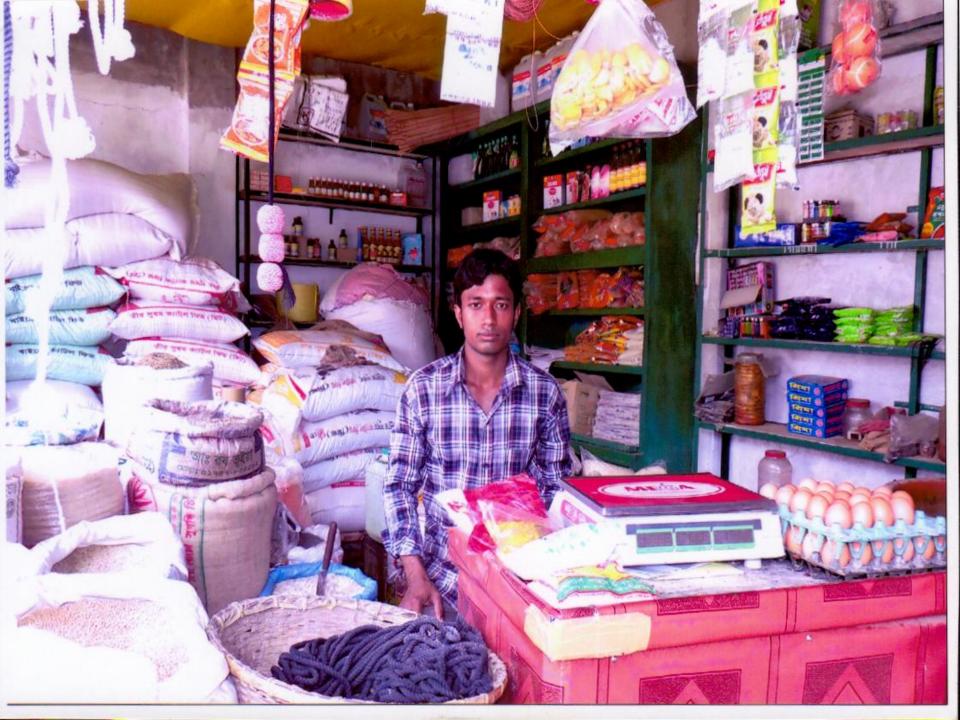

Proposed NU Business Name : **Billal Store** Business Category: **Grocery General & Wholesale** 

Business Proposal Collected by: Md Jahangir Alam, Assistant Officer, Chauddagram unit, Comilla Business Proposal Prepared by: Naznin Akther

### **PROPOSED NOBIN UDYOKTA BUSINESS INFO**

| Business Name                                                                                                                                                                                                                                             | : | Billal Store                                                                             |
|-----------------------------------------------------------------------------------------------------------------------------------------------------------------------------------------------------------------------------------------------------------|---|------------------------------------------------------------------------------------------|
| Address/ Location                                                                                                                                                                                                                                         | : | Chowmuhani bazar, Chauddagram, Comilla.                                                  |
| Total Investment in BDT                                                                                                                                                                                                                                   | : | Tk. 660,000                                                                              |
| Financing                                                                                                                                                                                                                                                 | : | Self Tk. 460,000 (from existing business)<br>Required Investment Tk. 200,000 (as equity) |
| Present salary/drawings from business                                                                                                                                                                                                                     | : | BDT 9,000 (Nine thousand)                                                                |
| Proposed Salary                                                                                                                                                                                                                                           | : | BDT 11,000 (Eleven thousand)                                                             |
| <ul> <li>Proposed Business</li> <li>Implementation Plan</li> <li>(i) % of present gross profit<br/>margin</li> <li>(ii) Estimated % of proposed<br/>gross profit margin</li> <li>(iii) In future risk mgt. plan<br/>(from fire, disaster etc.)</li> </ul> | : | On products 15%<br>On products 15%                                                       |