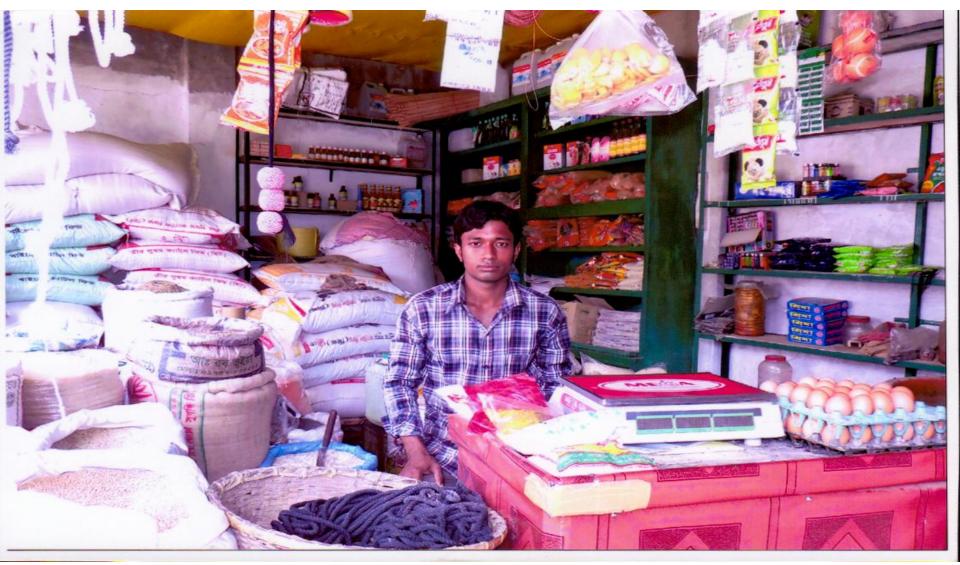

Proposed NU Business Name : **Billal Store** Business Category: **Grocery General & Wholesale** 

Business Proposal Collected by: Md Jahangir Alam, Assistant Officer, Chauddagram unit, Comilla Business Proposal Prepared by: Naznin Akther

### **PROPOSED NOBIN UDYOKTA BUSINESS INFO**

| Business Name                                                                                                                                                                                                                                             | : | Billal Store                                                                             |
|-----------------------------------------------------------------------------------------------------------------------------------------------------------------------------------------------------------------------------------------------------------|---|------------------------------------------------------------------------------------------|
| Address/ Location                                                                                                                                                                                                                                         | : | Chowmuhani bazar, Chauddagram, Comilla.                                                  |
| Total Investment in BDT                                                                                                                                                                                                                                   | : | Tk. 660,000                                                                              |
| Financing                                                                                                                                                                                                                                                 | : | Self Tk. 460,000 (from existing business)<br>Required Investment Tk. 200,000 (as equity) |
| Present salary/drawings from business                                                                                                                                                                                                                     | : | BDT 9,000 (Nine thousand)                                                                |
| Proposed Salary                                                                                                                                                                                                                                           | : | BDT 11,000 (Eleven thousand)                                                             |
| <ul> <li>Proposed Business</li> <li>Implementation Plan</li> <li>(i) % of present gross profit<br/>margin</li> <li>(ii) Estimated % of proposed<br/>gross profit margin</li> <li>(iii) In future risk mgt. plan<br/>(from fire, disaster etc.)</li> </ul> | : | On products 15%<br>On products 15%                                                       |