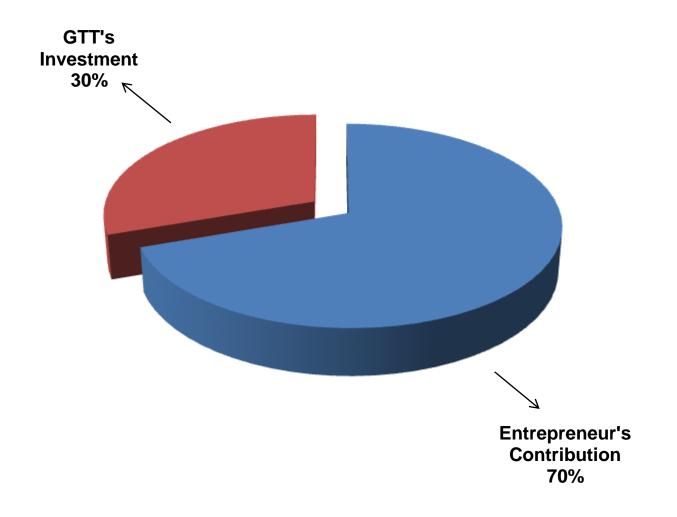

## **PRESENT & PROPOSED INVESTMENT BREAKDOWN**

| Particulars                                                                                                                                                |          |         | Proposed<br>(BDT) | Total<br>(BDT) |
|------------------------------------------------------------------------------------------------------------------------------------------------------------|----------|---------|-------------------|----------------|
| Existing                                                                                                                                                   | Proposed |         |                   |                |
| Investment in products (rice,<br>pulses, oil, salt, sugar, spice, soap,<br>confectionary item, bakery item,<br>cosmetics item and stationary item<br>etc.) | 378,825  | 200,000 | 578,825           |                |
| Investment in Equipments & Tools (                                                                                                                         | 5,800    |         | 5,800             |                |
| Cash in hand                                                                                                                                               | 4,775    |         | 4,775             |                |
| Advance for shop                                                                                                                                           |          |         |                   | .,             |
|                                                                                                                                                            | 30,000   |         | 30,000            |                |
| Decoration (fixture and fittings)                                                                                                                          |          |         |                   |                |
|                                                                                                                                                            | 1,600    |         | 1,600             |                |
| Debtors (Since February, 2016 to a                                                                                                                         | 39,000   |         | 39,000            |                |
| Total Capital                                                                                                                                              |          |         | 200,000           | 660,000        |

- Entrepreneur's Contribution BDT 460,000
- GTT's Investment BDT 200,000
- Total Capital BDT 660,000