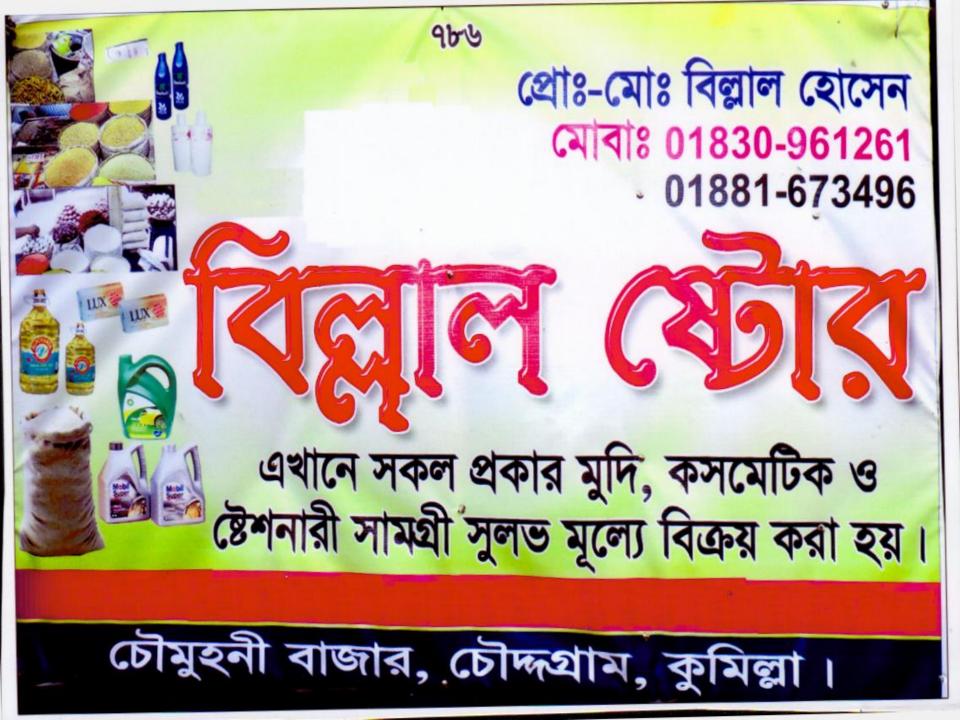

Proposed NU Business Name : **Billal Store** Business Category: **Grocery General & Wholesale** 

Business Proposal Collected by: Md Jahangir Alam, Assistant Officer, Chauddagram unit, Comilla Business Proposal Prepared by: Naznin Akther

### **PROPOSED NOBIN UDYOKTA BUSINESS INFO**

| Business Name                                                                                                                                                                                                                                             | : | Billal Store                                                                             |
|-----------------------------------------------------------------------------------------------------------------------------------------------------------------------------------------------------------------------------------------------------------|---|------------------------------------------------------------------------------------------|
| Address/ Location                                                                                                                                                                                                                                         | : | Chowmuhani bazar, Chauddagram, Comilla.                                                  |
| Total Investment in BDT                                                                                                                                                                                                                                   | : | Tk. 660,000                                                                              |
| Financing                                                                                                                                                                                                                                                 | : | Self Tk. 460,000 (from existing business)<br>Required Investment Tk. 200,000 (as equity) |
| Present salary/drawings from business                                                                                                                                                                                                                     | : | BDT 9,000 (Nine thousand)                                                                |
| Proposed Salary                                                                                                                                                                                                                                           | : | BDT 11,000 (Eleven thousand)                                                             |
| <ul> <li>Proposed Business</li> <li>Implementation Plan</li> <li>(i) % of present gross profit<br/>margin</li> <li>(ii) Estimated % of proposed<br/>gross profit margin</li> <li>(iii) In future risk mgt. plan<br/>(from fire, disaster etc.)</li> </ul> | : | On products 15%<br>On products 15%                                                       |