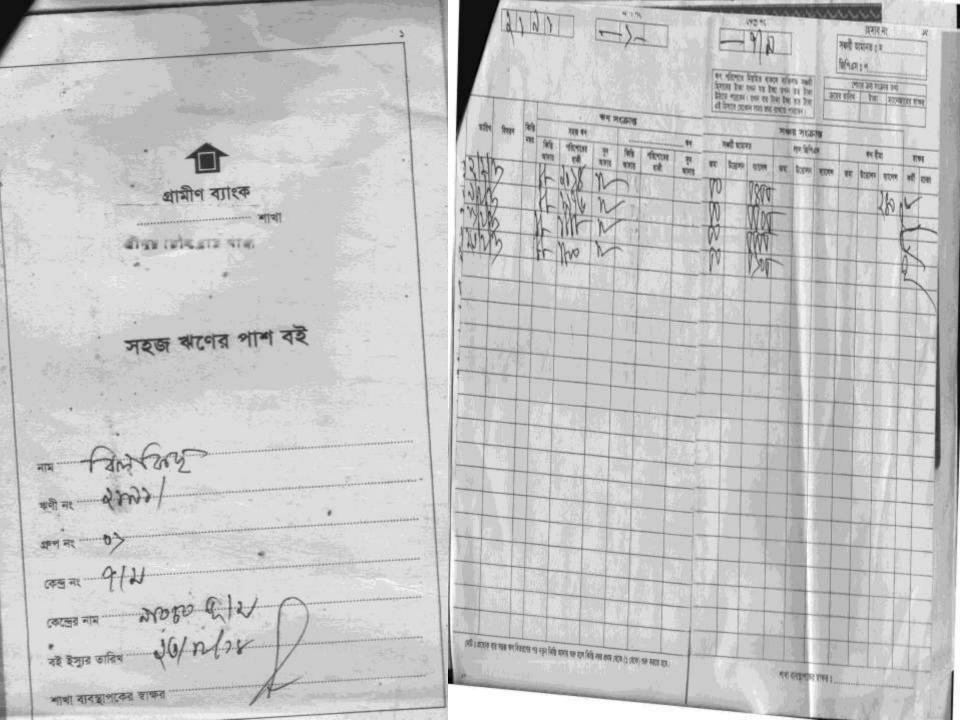

# Pictures

াহসাব নং फाकघत- ५: मा के फिशकला- ( + P w F 26,3 व्यवज्ञा ३ পেশाव लाष्ट्रेजिन्ज 12 3 218 21 5104 44 रम्ब, Je Jle 200 # সহ শ্রাপুর ইজানলপ পারব Bergary - Constitut - Consti-वध्वज्ञा ३ (षमात लाश्वान्द्र तात्वज्ञा ३ लिमात लार्थजन्ज GIGSH 3 (FMID CURING