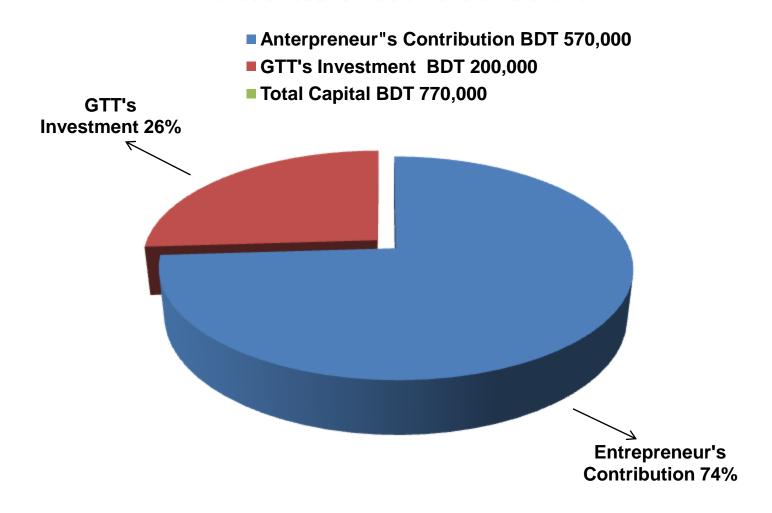

### PRESENT & PROPOSED INVESTMENT BREAKDOWN

| Partic                                      | ulars                                                                                                                                  | Existing<br>Business<br>(BDT) | Proposed<br>(BDT) | Total<br>(BDT) |  |
|---------------------------------------------|----------------------------------------------------------------------------------------------------------------------------------------|-------------------------------|-------------------|----------------|--|
| Existing                                    | Proposed                                                                                                                               |                               |                   |                |  |
| one piece, gauze cloth, cosmetics item and  | Investment in products (sharee, three piece, lungi, gamsha, pant, shirt, panjabi, one piece, gauze cloth, cosmetics item and shoe etc) | 448,310                       | 200,000           | 648,310        |  |
| Investment in Equipments & Tools (fan & b   | ulb etc)                                                                                                                               | 4,000                         |                   | 4,000          |  |
| Cash in hand                                |                                                                                                                                        | 5,920                         |                   | 5,920          |  |
| Debtors (Since February, 2016 to at preser  | nt)                                                                                                                                    | 16,770                        |                   | 16,770         |  |
| Creditors (Since February, 2016 to at prese | ent)                                                                                                                                   | (30,000)                      |                   | (30,000)       |  |
| GB Loan Outstanding                         | (10,000)                                                                                                                               |                               | (10,000)          |                |  |
| Decoration (fixture and fittings)           |                                                                                                                                        | 85,000                        |                   | 85,000         |  |
| Advance for shop                            |                                                                                                                                        | 50,000                        |                   | 50,000         |  |
| Total C                                     | apital                                                                                                                                 | 570,000                       | 200,000           | 770,000        |  |

## SOURCE OF FINANCE