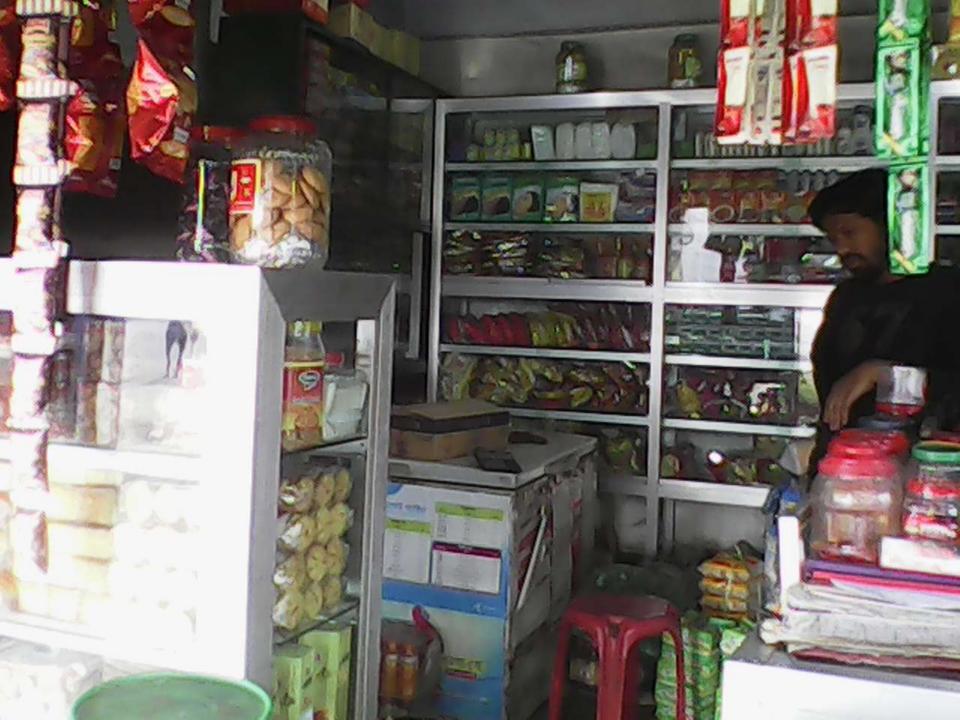

# **PROPOSED NOBIN UDYOKTA BUSINESS INFO**

| Business Name                                                | : | M/S Sumon Store                                                                         |
|--------------------------------------------------------------|---|-----------------------------------------------------------------------------------------|
| Address/ Location                                            | : | Sultana Mondir, G.P.H Gate, Sitakunda, Chittagong.                                      |
| Total Investment in BDT                                      | : | Tk.6,17,991                                                                             |
| Financing                                                    | : | Self Tk. 4,67,991(from existing business)<br>Required Investment Tk.1,50,000(as equity) |
| Present salary/drawings from business                        | : | Taka 9000 (Nine thousand )                                                              |
| Proposed Salary (estimates)                                  |   | Taka 9000 (Nine thousand)                                                               |
| Proposed Business<br>Implementation Plan                     |   |                                                                                         |
| (i) % of present gross profit margin                         | : | On products sales 20%,& Flexi load 2.7%                                                 |
| (ii) Estimated % of proposed gross profit margin             | : | On products sales 20%,& Flexi load 2.7%                                                 |
| (iii) In future risk mgt. plan<br>(from fire, disaster etc.) | : |                                                                                         |

# **INFO ON EXISTING BUSINESS OPERATIONS**

| Barthashara                                  | Existing Business (BDT) |         |           |  |  |  |
|----------------------------------------------|-------------------------|---------|-----------|--|--|--|
| Particulars                                  | Daily                   | Monthly | Yearly    |  |  |  |
| Sales income from Products                   | 4,000                   | 112,000 | 1,344,000 |  |  |  |
| Flexi Load sale                              | 2,000                   | 56,000  | 672,000   |  |  |  |
| Total Sales (A)                              | 6,000                   | 168,000 | 2,016,000 |  |  |  |
| Less: Cost of Sales / Products (B)           | 5,146                   | 144,088 | 1,729,056 |  |  |  |
| Gross Profit (C) [C=(A-B)]                   | 854                     | 23,912  | 286,944   |  |  |  |
| Less: Operating Cost:                        |                         |         |           |  |  |  |
| Electricity bill                             |                         | 2,500   | 30,000    |  |  |  |
| Generator Bill                               |                         |         |           |  |  |  |
| Shop Rent                                    |                         | 3,200   | 38,400    |  |  |  |
| Mobile bill                                  |                         | 500     | 6,000     |  |  |  |
| Night Guard bill                             |                         |         |           |  |  |  |
| Conveyance bill                              |                         | 500     | 6,000     |  |  |  |
| Ownership Transfer Fee                       |                         |         |           |  |  |  |
| Present Salary (Family & Self)               |                         | 9,000   | 108,000   |  |  |  |
| Present Salary (Assistant-0)                 |                         | -       | -         |  |  |  |
| Bank Charge (DD, PO, SC)                     |                         |         | -         |  |  |  |
| Provision of bad debt                        |                         | 8       | 100       |  |  |  |
| Other Cost (Stationary & Entertainment etc.) |                         |         |           |  |  |  |
|                                              |                         | 1,500   | 18,000    |  |  |  |
| Non Cash Item:                               |                         |         |           |  |  |  |
| Depreciation Expenses                        |                         | 2,611   | 31,330    |  |  |  |
| Total Operating Cost (D)                     |                         | 19,819  | 237,830   |  |  |  |
| Net Profit (C-D):                            |                         | 4,093   | 49,114    |  |  |  |

# PRESENT & PROPOSED INVESTMENT BREAKDOWN

| Particul                                                                                     | ars                                                                                       | Existing          | Broposod          | Tetel          |  |
|----------------------------------------------------------------------------------------------|-------------------------------------------------------------------------------------------|-------------------|-------------------|----------------|--|
| Existing                                                                                     | Proposed                                                                                  | Business<br>(BDT) | Proposed<br>(BDT) | Total<br>(BDT) |  |
| Investment in products (Grocery item, Confectionary and Bakery item etc.)                    | Investment in products<br>(Confectionary item and<br>Cosmetics item,grocery item<br>etc.) | tem and           |                   |                |  |
| Investment in Machineries<br>(Refrigerator, Meter)                                           |                                                                                           | 114,000.0         | -                 | 114,000        |  |
| Investment in Equipment & Tools<br>(Fan, Light, Monitor, Calculator,<br>Weight balance etc.) |                                                                                           | 10,600.0          | _                 | 10,600         |  |
| Cash in hand                                                                                 |                                                                                           | 6,491.0           | _                 | 6,491          |  |
| Advance for Shop                                                                             |                                                                                           | 5,000.0           | -                 | 5,000          |  |
| Debtors (Since September, 2015 to a                                                          | at present)                                                                               | 10,000.0          | -                 | 10,000         |  |
| Creditors (Since September, 2015 to                                                          | at present)                                                                               | (5,000.0)         | -                 | (5,000)        |  |
| GB Outstanding Loan                                                                          |                                                                                           | -                 |                   | -              |  |
| Decoration (fixture and fittings)                                                            |                                                                                           | 126,400           |                   | 126,400        |  |
| Total Ca                                                                                     | pital                                                                                     | 467,991           | 150,000           | 617,991        |  |