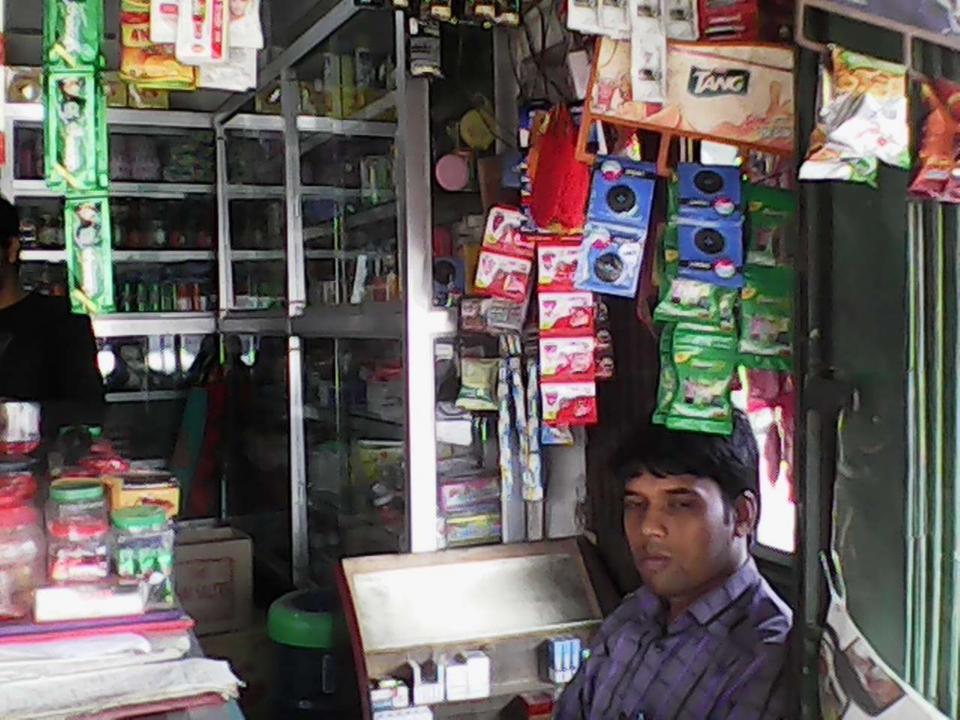

# **PROPOSED NOBIN UDYOKTA BUSINESS INFO**

| Business Name                                                | : | M/S Sumon Store                                                                         |
|--------------------------------------------------------------|---|-----------------------------------------------------------------------------------------|
| Address/ Location                                            | : | Sultana Mondir, G.P.H Gate, Sitakunda, Chittagong.                                      |
| Total Investment in BDT                                      | : | Tk.6,17,991                                                                             |
| Financing                                                    | : | Self Tk. 4,67,991(from existing business)<br>Required Investment Tk.1,50,000(as equity) |
| Present salary/drawings from business                        | : | Taka 9000 (Nine thousand )                                                              |
| Proposed Salary (estimates)                                  |   | Taka 9000 (Nine thousand)                                                               |
| Proposed Business<br>Implementation Plan                     |   |                                                                                         |
| (i) % of present gross profit margin                         | : | On products sales 20%,& Flexi load 2.7%                                                 |
| (ii) Estimated % of proposed gross profit margin             | : | On products sales 20%,& Flexi load 2.7%                                                 |
| (iii) In future risk mgt. plan<br>(from fire, disaster etc.) | : |                                                                                         |

# **INFO ON EXISTING BUSINESS OPERATIONS**

| Barthashara                                  | Existing Business (BDT) |         |           |  |  |  |
|----------------------------------------------|-------------------------|---------|-----------|--|--|--|
| Particulars                                  | Daily                   | Monthly | Yearly    |  |  |  |
| Sales income from Products                   | 4,000                   | 112,000 | 1,344,000 |  |  |  |
| Flexi Load sale                              | 2,000                   | 56,000  | 672,000   |  |  |  |
| Total Sales (A)                              | 6,000                   | 168,000 | 2,016,000 |  |  |  |
| Less: Cost of Sales / Products (B)           | 5,146                   | 144,088 | 1,729,056 |  |  |  |
| Gross Profit (C) [C=(A-B)]                   | 854                     | 23,912  | 286,944   |  |  |  |
| Less: Operating Cost:                        |                         |         |           |  |  |  |
| Electricity bill                             |                         | 2,500   | 30,000    |  |  |  |
| Generator Bill                               |                         |         |           |  |  |  |
| Shop Rent                                    |                         | 3,200   | 38,400    |  |  |  |
| Mobile bill                                  |                         | 500     | 6,000     |  |  |  |
| Night Guard bill                             |                         |         |           |  |  |  |
| Conveyance bill                              |                         | 500     | 6,000     |  |  |  |
| Ownership Transfer Fee                       |                         |         |           |  |  |  |
| Present Salary (Family & Self)               |                         | 9,000   | 108,000   |  |  |  |
| Present Salary (Assistant-0)                 |                         | -       | -         |  |  |  |
| Bank Charge (DD, PO, SC)                     |                         |         | -         |  |  |  |
| Provision of bad debt                        |                         | 8       | 100       |  |  |  |
| Other Cost (Stationary & Entertainment etc.) |                         |         |           |  |  |  |
|                                              |                         | 1,500   | 18,000    |  |  |  |
| Non Cash Item:                               |                         |         |           |  |  |  |
| Depreciation Expenses                        |                         | 2,611   | 31,330    |  |  |  |
| Total Operating Cost (D)                     |                         | 19,819  | 237,830   |  |  |  |
| Net Profit (C-D):                            |                         | 4,093   | 49,114    |  |  |  |