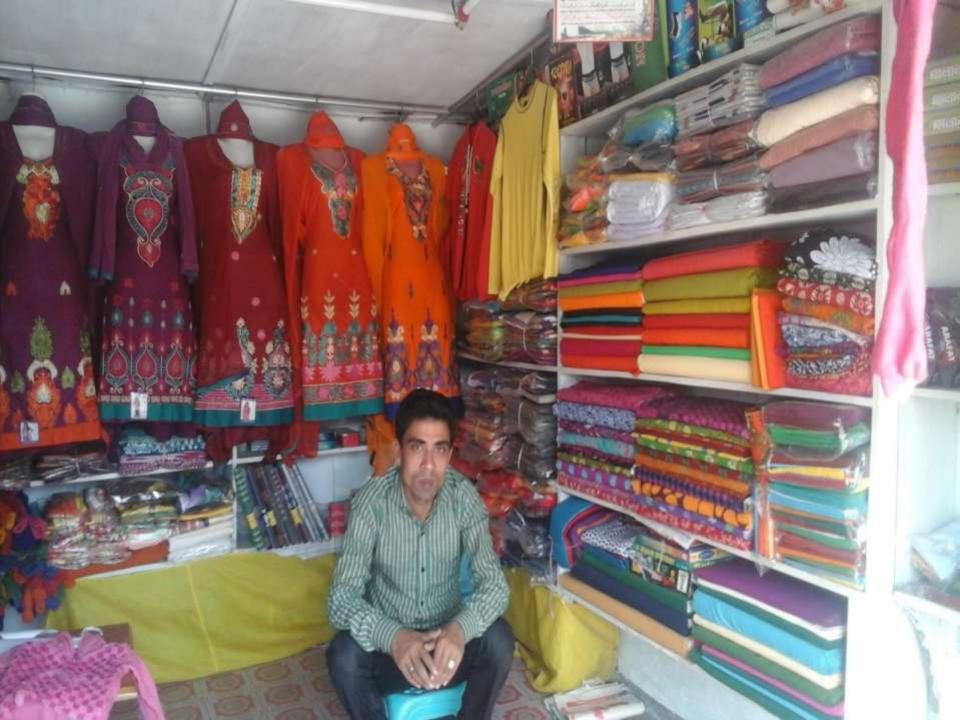

# Pictures

## PROPOSED NOBIN UDYOKTA BUSINESS INFO

| Business Name                                                | : | Nizhum Bostraloy                                                                     |
|--------------------------------------------------------------|---|--------------------------------------------------------------------------------------|
| Address/ Location                                            | : | Burir hat, Rangpur.                                                                  |
| Total Investment in BDT                                      | : | Tk. 252,000                                                                          |
| Financing                                                    | : | Self Tk. 172,000 (from existing business) Required Investment Tk. 80,000 (as equity) |
| Present salary/drawings from business                        | : | BDT 5,500 (Five thousand five hundred)                                               |
| Proposed Salary                                              | : | BDT 7,500 (Seven thousand Five hundred)                                              |
| Proposed Business Implementation Plan                        |   |                                                                                      |
| (i) % of present gross profit margin                         | : | On products 20% and Tailoring 90%                                                    |
| (ii) Estimated % of proposed gross profit margin             | : | On products 20% and Tailoring 90%                                                    |
| (iii) In future risk mgt. plan<br>(from fire, disaster etc.) | : |                                                                                      |