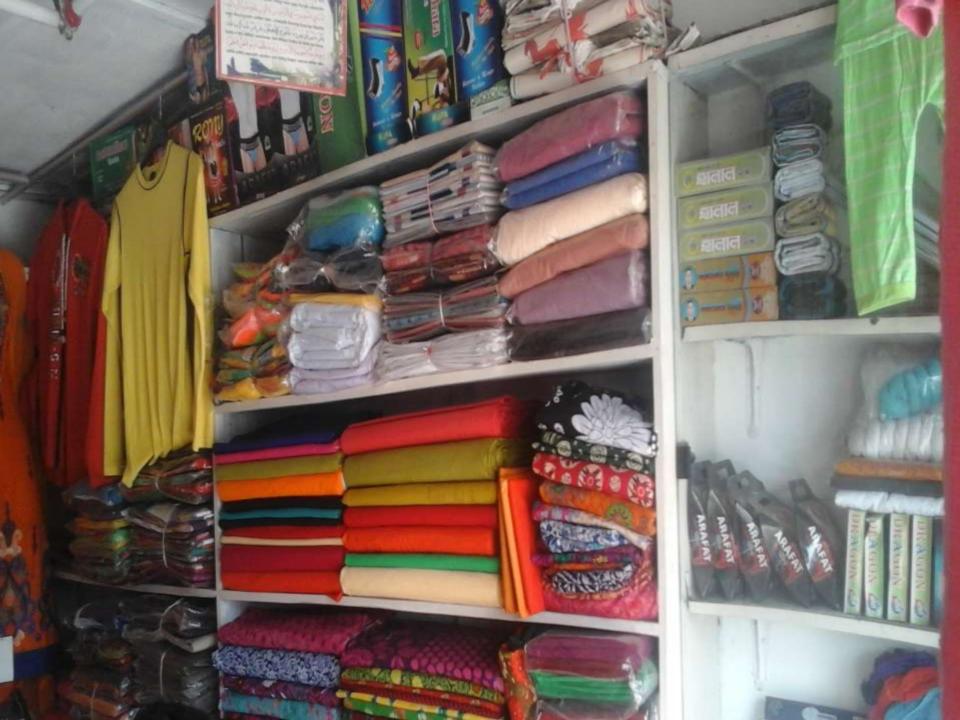

# Pictures

### PRESENT & PROPOSED INVESTMENT BREAKDOWN

| Particulars                                                                                                                        | Existing                                                                                                                | Proposed          | Total  |          |  |
|------------------------------------------------------------------------------------------------------------------------------------|-------------------------------------------------------------------------------------------------------------------------|-------------------|--------|----------|--|
| Existing                                                                                                                           | Proposed                                                                                                                | Business<br>(BDT) | (BDT)  | (BDT)    |  |
| Investment in products (Different types of three pieces, gauge cloth, ladies wear, scarf and others clothing item, baby wear etc.) | Investment in products (Different types of three pieces, gauge cloth, ladies wear, scarf and others clothing item etc.) | 119,729           | 80,000 | 199,729  |  |
| Investment in machineries & equipm light etc.)                                                                                     | 7,400                                                                                                                   | -                 | 7,400  |          |  |
| Cash in hand                                                                                                                       | 3,725                                                                                                                   | -                 | 3,725  |          |  |
| Debtors (Since February, 2016 to at                                                                                                | 11,196                                                                                                                  | -                 | 11,196 |          |  |
| Creditors (Since February, 2016 to a                                                                                               | t present)                                                                                                              | (27,000)          | -      | (27,000) |  |
| Decoration (fixture and fittings)                                                                                                  | 6,950                                                                                                                   | -                 | 6,950  |          |  |
| Advance for Shop                                                                                                                   |                                                                                                                         | 50,000            | -      | 50,000   |  |
| Total Capita                                                                                                                       | al                                                                                                                      | 172,000           | 80,000 | 252,000  |  |