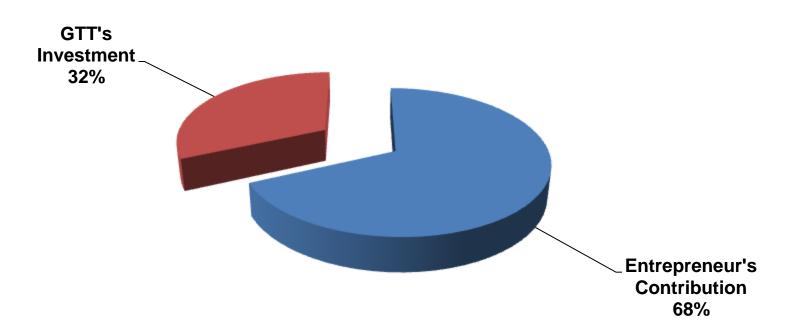

## SOURCE OF FINANCE

- Entrepreneur's Contribution BDT 172,000
- GTT's Investment BDT 80,000
- Total Capital BDT 252,000