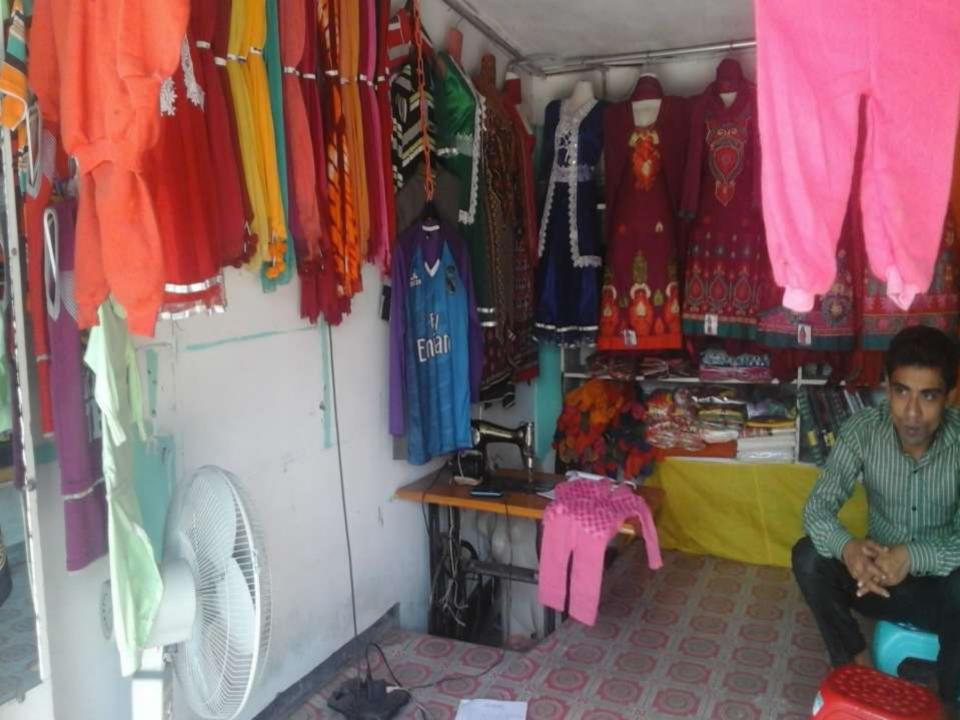

# Pictures

## PROPOSED NOBIN UDYOKTA BUSINESS INFO

| Business Name                                                | : | Nizhum Bostraloy                                                                     |
|--------------------------------------------------------------|---|--------------------------------------------------------------------------------------|
| Address/ Location                                            | : | Burir hat, Rangpur.                                                                  |
| Total Investment in BDT                                      | : | Tk. 252,000                                                                          |
| Financing                                                    | : | Self Tk. 172,000 (from existing business) Required Investment Tk. 80,000 (as equity) |
| Present salary/drawings from business                        | : | BDT 5,500 (Five thousand five hundred)                                               |
| Proposed Salary                                              | : | BDT 7,500 (Seven thousand Five hundred)                                              |
| Proposed Business Implementation Plan                        |   |                                                                                      |
| (i) % of present gross profit margin                         | : | On products 20% and Tailoring 90%                                                    |
| (ii) Estimated % of proposed gross profit margin             | : | On products 20% and Tailoring 90%                                                    |
| (iii) In future risk mgt. plan<br>(from fire, disaster etc.) | : |                                                                                      |