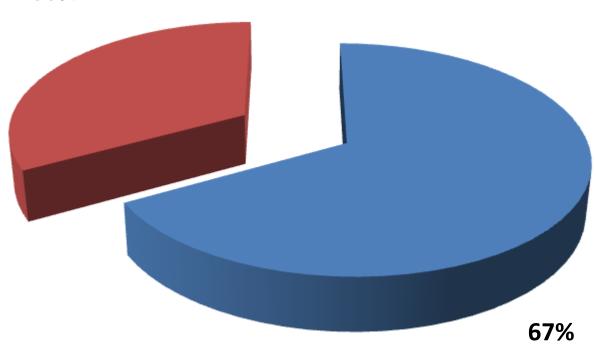

### SOURCE OF FINANCE

- Entrepreneur's Contribution BDT 303320
- GTT's Investment BDT 150000
- Total Capital BDT 453320

33%