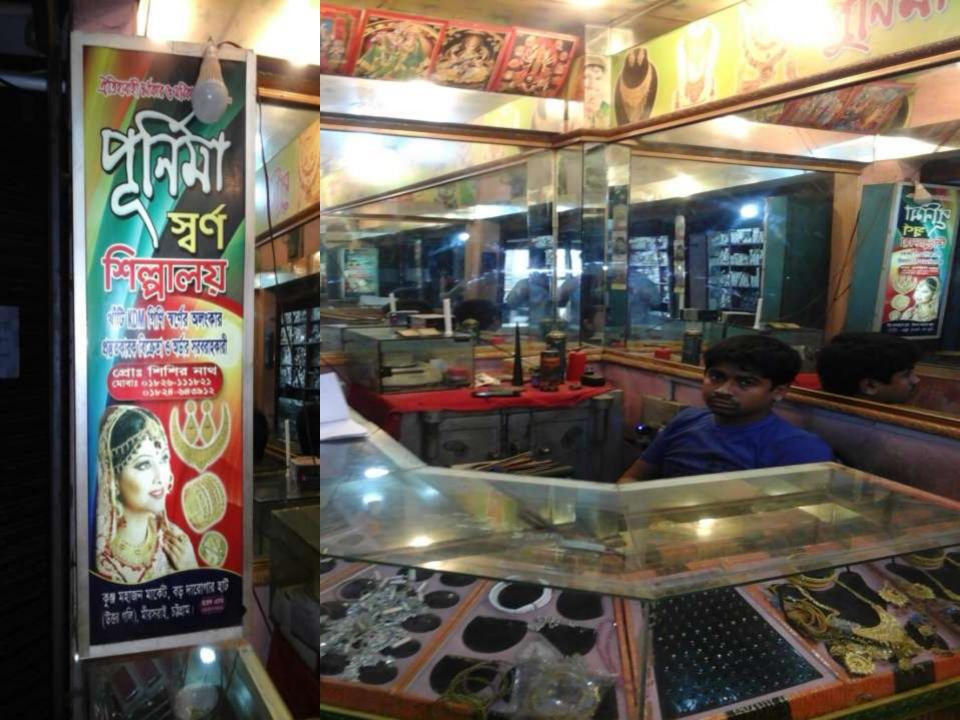

### PROPOSED NOBIN UDYOKTA BUSINESS INFO

| Business Name                                                | : | Purnima sorna shilpaloy                                                            |
|--------------------------------------------------------------|---|------------------------------------------------------------------------------------|
| Address/ Location                                            | : | Baro Daroga Hat, Upazila:Sitakunda,Chittagong .                                    |
| Total Investment in BDT                                      | : | Tk.453320                                                                          |
| Financing                                                    | : | Self Tk. 303320(from existing business) Required Investment Tk. 150,000(as equity) |
| Present salary/drawings from business                        | : | Taka 10000 (ten thousand five hundred)                                             |
| Proposed Salary (estimates)                                  | : | Taka 10,000 (Ten thousand)                                                         |
| Proposed Business Implementation Plan                        |   |                                                                                    |
| (i) % of present gross profit margin                         | : | On products sales 20% & Servicing 80%.                                             |
| (ii) Estimated % of proposed gross profit margin             | : | On products sales 20% & Servicing 80%.                                             |
| (iii) In future risk mgt. plan<br>(from fire, disaster etc.) | : |                                                                                    |