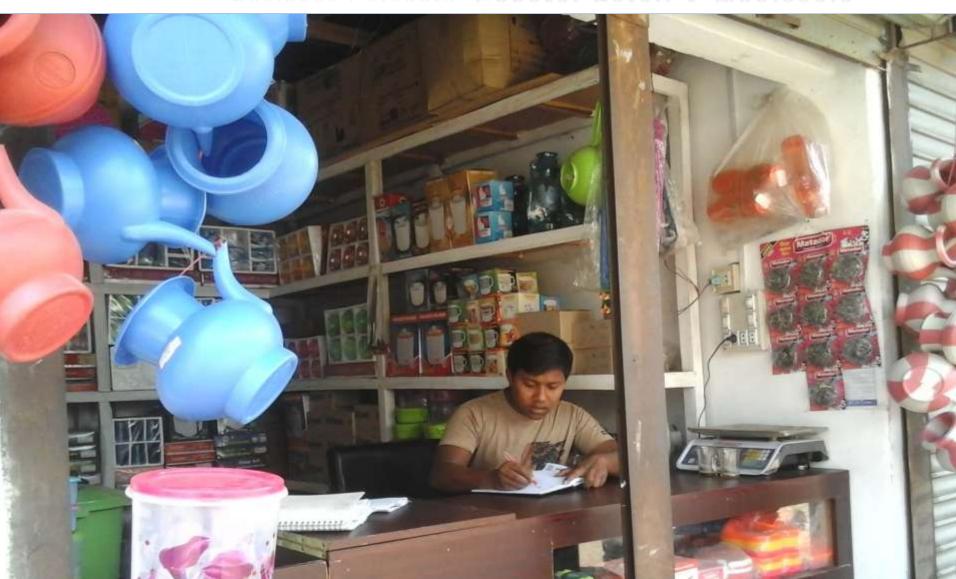

#### Proposed NU Business Name: M/S Sruti Crockeries

Business Category: General Retail & Wholesale



Project Identified by: Md. Farid Uddin, Asst. Officer, Rangpur.

Business Proposal Prepared by: Md. Rafiquel Islam

### BRIEF BIO OF THE PROPOSED NOBIN UDYOKTA

| Name and address                                                                                                          | :     | Sree Sobuj Chandra Mohanto Vill: Chikhli Modhopara, Union: 14 no. Durgapur, Post: Mithapukur, Upazila: Mithapukur, District: Rangpur.                                                                                                    |  |  |  |
|---------------------------------------------------------------------------------------------------------------------------|-------|------------------------------------------------------------------------------------------------------------------------------