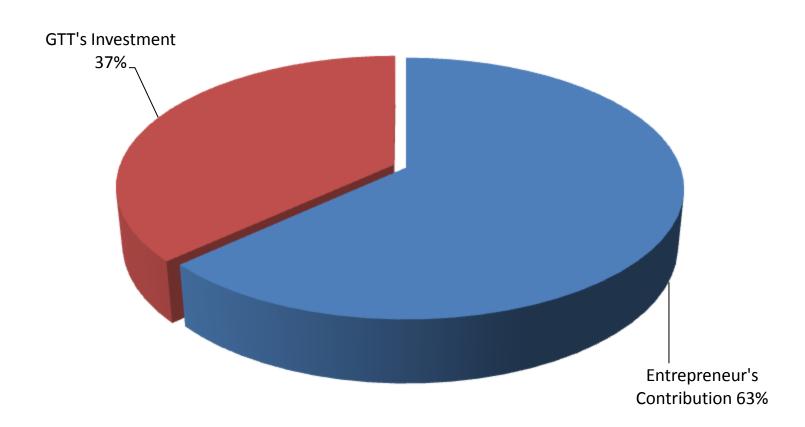

### SOURCE OF FINANCE

- Entrepreneur's Contribution BDT 137,000
- GTT's Investment BDT 80,000
- Total Capital BDT 217,000