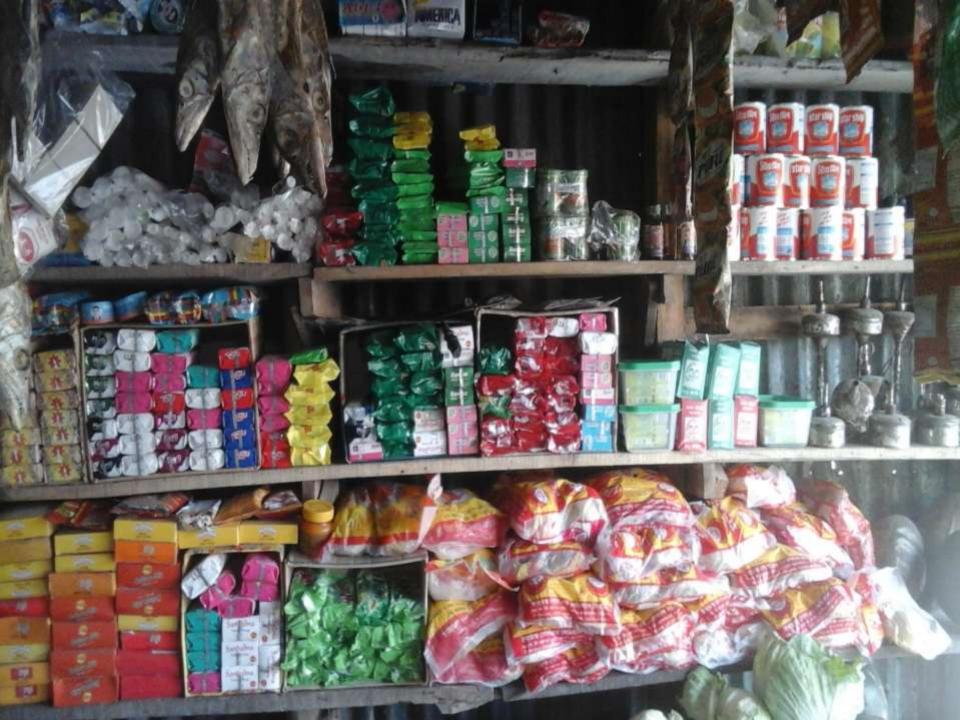

## PROPOSED NOBIN UDYOKTA BUSINESS INFO

| Business Name                                                | : | Arnoab Store                                                                       |
|--------------------------------------------------------------|---|------------------------------------------------------------------------------------|
| Address/ Location                                            | : | Uttar Mosjidda, Das road , Sitakunda, Chittagong .                                 |
| Total Investment in BDT                                      | : | Tk. 288765                                                                         |
| Financing                                                    | : | Self Tk. 188765 (from existing business) Required Investment Tk. 100000(as equity) |
| Present salary/drawings from business                        | : | Taka 9000 (Nine thousand )                                                         |
| Proposed Salary (estimates)                                  | : | Taka 9000 ( Nine thousand )                                                        |
| Proposed Business Implementation Plan                        |   |                                                                                    |
| (i) % of present gross profit margin                         | : | On products sales 13% & Vegetable item 15%                                         |
| (ii) Estimated % of proposed gross profit margin             | : | On products sales 13% & Vegetable item 15%                                         |
| (iii) In future risk mgt. plan<br>(from fire, disaster etc.) | : |                                                                                    |

### PRESENT & PROPOSED INVESTMENT BREAKDOWN

| Particul                                                                                  | ars                                                           | Existing          | _                 |                |
|-------------------------------------------------------------------------------------------|---------------------------------------------------------------|-------------------|-------------------|----------------|
| Existing                                                                                  | Proposed                                                      | Business<br>(BDT) | Proposed<br>(BDT) | Total<br>(BDT) |
| Investment in products (Grocery item, Confectionary and Bakery item,&Vegetable item etc.) | Investment in products (Grocery item and Cosmetics item etc.) | 134,800           | 100,000           | 234,800        |
| Investment in Machineries (Refrigerator, Meter)                                           |                                                               | -                 | -                 | -              |
| Investment in Equipment & Tools (Fan, Light, Calculator, Weight balance etc.)             |                                                               | 5,700.0           | -                 | 5,700          |
| Cash in hand                                                                              |                                                               | 5,013.0           | -                 | 5,013          |
| Advance for Shop                                                                          |                                                               | 30,000.0          | -                 | 30,000         |
| Debtors (Since September, 2015 to a                                                       | at present)                                                   | 2,052.0           | -                 | 2,052          |
| Creditors (Since September, 2015 to                                                       | at present)                                                   | (5,000.0)         | -                 | (5,000)        |
| GB Outstanding Loan                                                                       |                                                               | -                 |                   | -              |
| Decoration (fixture and fittings)                                                         |                                                               | 16,200            |                   | 16,200         |
| Total Cap                                                                                 | oital                                                         | 188,765           | 100,000           | 288,765        |