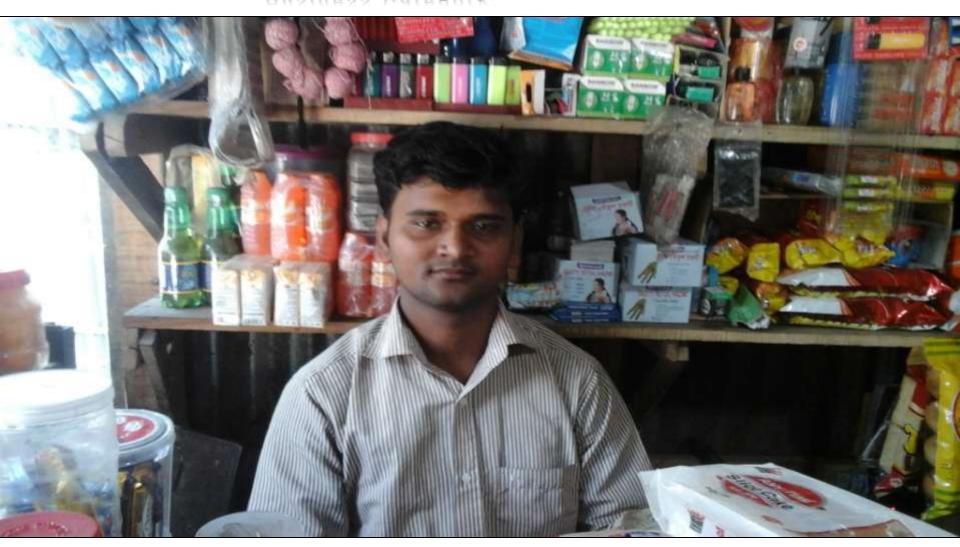

Proposed NU Business Name : Arnoab Store

Business Category: General, Retail & wholesale

Business Proposal Collected by: Prosenjit singha. Business Proposal Prepared by: Prosenjit singha.

Verified by: shyamal Mitra

## PROPOSED NOBIN UDYOKTA BUSINESS INFO

| Business Name                                                | : | Arnoab Store                                                                       |
|--------------------------------------------------------------|---|------------------------------------------------------------------------------------|
| Address/ Location                                            | : | Uttar Mosjidda, Das road , Sitakunda, Chittagong .                                 |
| Total Investment in BDT                                      | : | Tk. 288765                                                                         |
| Financing                                                    | : | Self Tk. 188765 (from existing business) Required Investment Tk. 100000(as equity) |
| Present salary/drawings from business                        | : | Taka 9000 (Nine thousand )                                                         |
| Proposed Salary (estimates)                                  | : | Taka 9000 ( Nine thousand )                                                        |
| Proposed Business Implementation Plan                        |   |                                                                                    |
| (i) % of present gross profit margin                         | : | On products sales 13% & Vegetable item 15%                                         |
| (ii) Estimated % of proposed gross profit margin             | : | On products sales 13% & Vegetable item 15%                                         |
| (iii) In future risk mgt. plan<br>(from fire, disaster etc.) | : |                                                                                    |