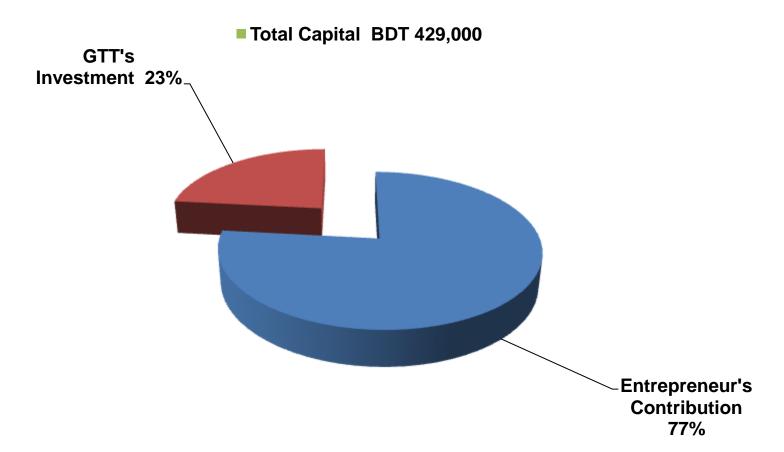

### PRESENT & PROPOSED INVESTMENT BREAKDOWN

| Particular                                | Existing                                                                             | Proposed          | Total    |          |  |
|-------------------------------------------|--------------------------------------------------------------------------------------|-------------------|----------|----------|--|
| Existing                                  | Proposed                                                                             | Business<br>(BDT) | (BDT)    | (BDT)    |  |
| item, soft drinks, betel leaf, betel      | Investment in products (Different types of grocery item and confectionary item etc.) | 258,525           | 100,000  | 358,525  |  |
| Investment in equipment (weight r         | machine, fan, light etc.)                                                            | 2,400             | -        | 2,400    |  |
| Cash in hand                              |                                                                                      | 4,900             | -        | 4,900    |  |
| Debtors (Since March, 2016 to at present) |                                                                                      | 8,463             | -        | 8,463    |  |
| Creditors (Since March, 2016 to a         | (12,048)                                                                             | -                 | (12,048) |          |  |
| GB Outstanding Loan                       |                                                                                      | (16,040)          | -        | (16,040) |  |
| Decoration (fixture and fittings)         |                                                                                      | 2,800             | -        | 2,800    |  |
| Advance for Shop                          |                                                                                      | 80,000            | -        | 80,000   |  |
| Total Capit                               | al                                                                                   | 329,000           | 100,000  | 429,000  |  |

# SOURCE OF FINANCE

- Entrepreneur's Contribution BDT 329,000
- ■GTT's Investment BDT 100,000