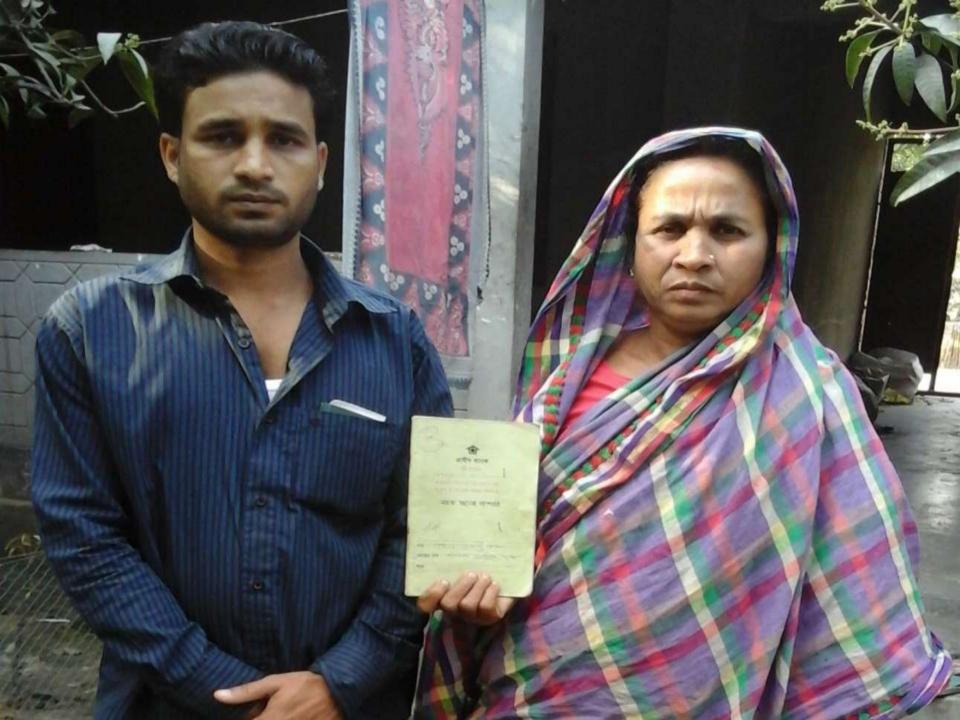

# BRIEF BIO OF THE PROPOSED NOBIN UDYOKTA

| Name and address                                                                                                          | : | Md. Abdul Kayum Mondol  Vill: Batason Durgapur, Union: 07 no. Latifpur, Post: Jaygir Hat, Upazila: Mithapukur, District: Rangpur. |  |  |  |
|---------------------------------------------------------------------------------------------------------------------------|---|-----------------------------------------------------------------------------------------------------------------------------------|--|--|--|
| Age                                                                                                                       | • | 30 years                                                                                                                          |  |  |  |
| Marital status                                                                                                            |   | Married                                                                                                                           |  |  |  |
| Children                                                                                                                  | : | 01 (One) Daughter                                                                                                                 |  |  |  |
| No. of siblings:                                                                                                          | : | 02 (Two) Brothers                                                                                                                 |  |  |  |
| Parent's and GB related Info:  (i) Who is GB member  (ii) Mother's name  (iii) Father's name  (iv) GB member's info       |   | Mother                                                                                                                            |  |  |  |
| Further Information: (v) Who pays GB loan installment (vi) Mobile lady (vii) Grameen Education Loan (viii) Any other loan |   | Entrepreneur<br>No<br>Nil<br>Nil                                                                                                  |  |  |  |

যাতার নামঃ সোহাঃ দুলালী বেপর

श्रांती डिकानाः बात ३ जानागन पूर्वाभूव,कारुपत ३ जातपीका

चिनारक्षणाङ मिशेलुक्य, रक्षणाः सर्वृत ।

व्याधीयकाः वारमध्यनी

षाधीयण : चरणायनी

(ইউপি স্চিব - যাকর ও সিল

<sup>°</sup> বাবন চার কান্ট বান্টের ফর্ নাল, পরবারী নাত কর বর্তার কোর ও পের হর কর দার কান্টিক।