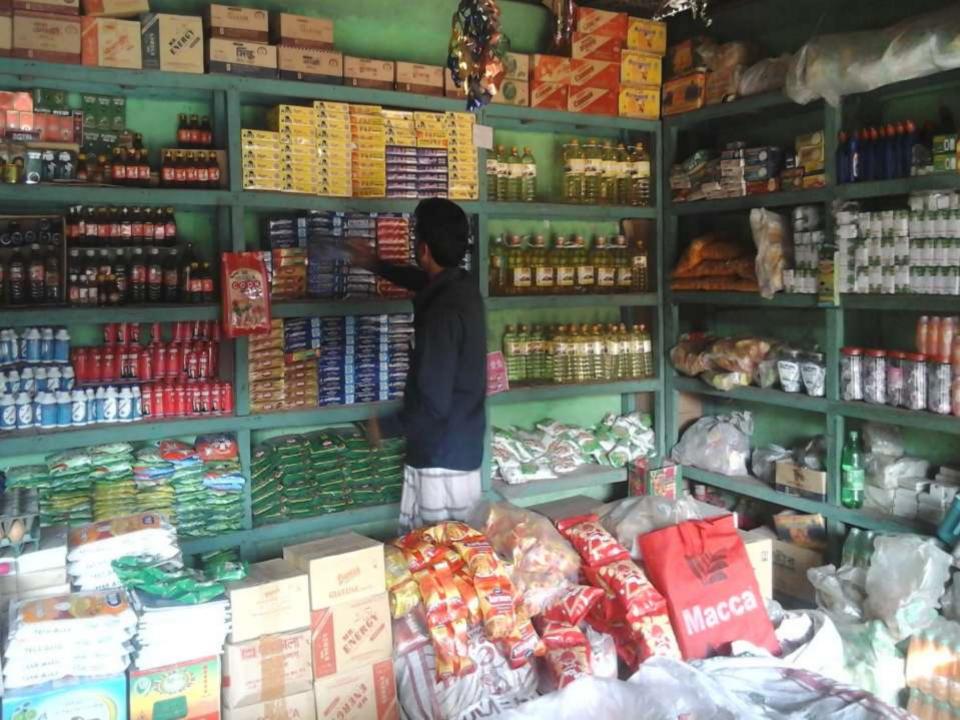

# PROPOSED NOBIN UDYOKTA BUSINESS INFO

| Business Name                                                | : | Kayum Store                                                                           |
|--------------------------------------------------------------|---|---------------------------------------------------------------------------------------|
| Address/ Location                                            | : | Jaygir Hat, Rani Pukur, Rangpur.                                                      |
| Total Investment in BDT                                      | : | Tk. 429,000                                                                           |
| Financing                                                    | : | Self Tk. 329,000 (from existing business) Required Investment Tk. 100,000 (as equity) |
| Present salary/drawings from business                        | : | BDT 5,500 (Five thousand five hundred)                                                |
| Proposed Salary                                              | : | BDT 6,500 (Six thousand five hundred)                                                 |
| Proposed Business Implementation Plan                        |   |                                                                                       |
| (i) % of present gross profit margin                         | : | On products 15%                                                                       |
| (ii) Estimated % of proposed gross profit margin             | : | On products 15%                                                                       |
| (iii) In future risk mgt. plan<br>(from fire, disaster etc.) | : |                                                                                       |

# INFO ON EXISTING BUSINESS OPERATIONS

|                                              |       | EB (BDT) |           |  |  |  |
|----------------------------------------------|-------|----------|-----------|--|--|--|
| Particulars                                  | Daily | Monthly  | Yearly    |  |  |  |
| Sales income from products (A)               | 3,300 | 92,400   | 1,108,800 |  |  |  |
| Cost of products (Products Purchase) (B)     | 2,805 | 78,540   | 942,480   |  |  |  |
| Gross Profit (C) [C=(A-B)]                   | 495   | 13,860   | 166,320   |  |  |  |
| Less: Operating Cost:                        |       |          |           |  |  |  |
| Electricity bill                             |       | 500      | 6,000     |  |  |  |
| Generator bill                               |       | 200      | 2,400     |  |  |  |
| Night Guard bill                             |       | 300      | 3,600     |  |  |  |
| Shop Rent                                    |       | 1,000    | 12,000    |  |  |  |
| Mobile bill                                  |       | 300      | 3,600     |  |  |  |
| Conveyance bill                              |       | 2,000    | 24,000    |  |  |  |
| Provision of bad Debt                        |       | 7        | 85        |  |  |  |
| Present Salary (Self & family)               |       | 5,500    | 66,000    |  |  |  |
| Other Cost (stationary & Entertainment etc.) |       | 1,000    | 12,000    |  |  |  |
| Non Cash Item:                               |       |          |           |  |  |  |
| Depreciation Expenses                        |       | 53       | 640       |  |  |  |
| Total Operating Cost (D)                     |       | 10,860   | 130,325   |  |  |  |
| Net Profit (C-D):                            |       | 3,000    | 35,995    |  |  |  |

### PRESENT & PROPOSED INVESTMENT BREAKDOWN

| Particular                                | Existing                                                                             | Proposed          | Total    |          |  |
|-------------------------------------------|--------------------------------------------------------------------------------------|-------------------|----------|----------|--|
| Existing                                  | Proposed                                                                             | Business<br>(BDT) | (BDT)    | (BDT)    |  |
| item, soft drinks, betel leaf, betel      | Investment in products (Different types of grocery item and confectionary item etc.) | 258,525           | 100,000  | 358,525  |  |
| Investment in equipment (weight r         | machine, fan, light etc.)                                                            | 2,400             | -        | 2,400    |  |
| Cash in hand                              |                                                                                      | 4,900             | -        | 4,900    |  |
| Debtors (Since March, 2016 to at present) |                                                                                      | 8,463             | -        | 8,463    |  |
| Creditors (Since March, 2016 to a         | (12,048)                                                                             | -                 | (12,048) |          |  |
| GB Outstanding Loan                       |                                                                                      | (16,040)          | -        | (16,040) |  |
| Decoration (fixture and fittings)         |                                                                                      | 2,800             | -        | 2,800    |  |
| Advance for Shop                          |                                                                                      | 80,000            | -        | 80,000   |  |
| Total Capit                               | al                                                                                   | 329,000           | 100,000  | 429,000  |  |