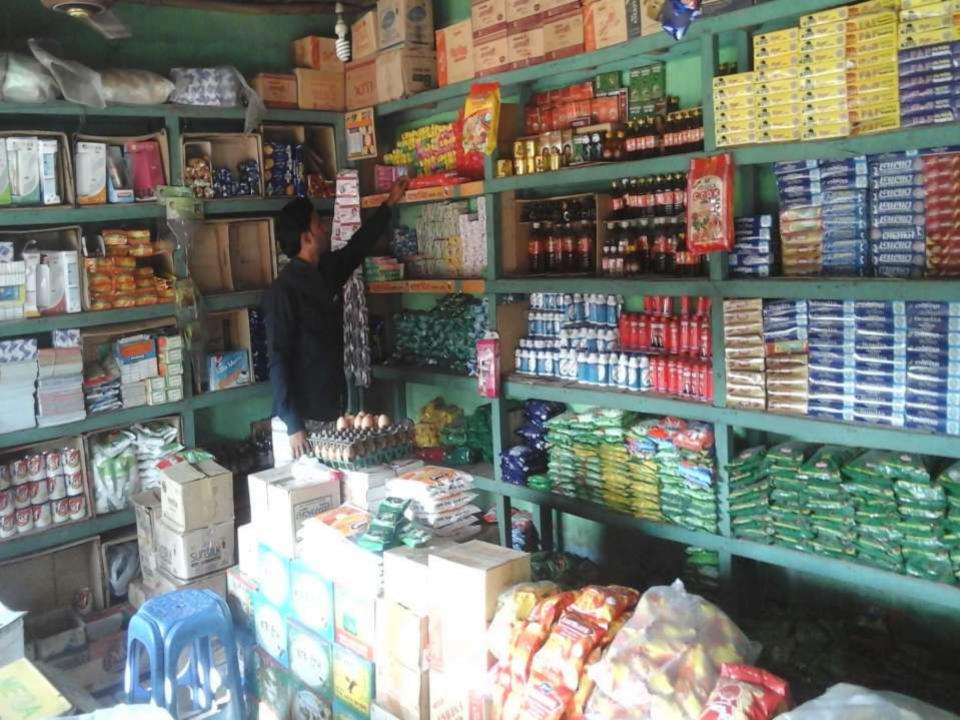

# PROPOSED NOBIN UDYOKTA BUSINESS INFO

| Business Name                                                | : | Kayum Store                                                                           |
|--------------------------------------------------------------|---|---------------------------------------------------------------------------------------|
| Address/ Location                                            | : | Jaygir Hat, Rani Pukur, Rangpur.                                                      |
| Total Investment in BDT                                      | : | Tk. 429,000                                                                           |
| Financing                                                    | : | Self Tk. 329,000 (from existing business) Required Investment Tk. 100,000 (as equity) |
| Present salary/drawings from business                        | : | BDT 5,500 (Five thousand five hundred)                                                |
| Proposed Salary                                              | : | BDT 6,500 (Six thousand five hundred)                                                 |
| Proposed Business Implementation Plan                        |   |                                                                                       |
| (i) % of present gross profit margin                         | : | On products 15%                                                                       |
| (ii) Estimated % of proposed gross profit margin             | : | On products 15%                                                                       |
| (iii) In future risk mgt. plan<br>(from fire, disaster etc.) | : |                                                                                       |

### PRESENT & PROPOSED INVESTMENT BREAKDOWN

| Particular                                | Existing                                                                             | Proposed          | Total    |          |  |
|-------------------------------------------|--------------------------------------------------------------------------------------|-------------------|----------|----------|--|
| Existing                                  | Proposed                                                                             | Business<br>(BDT) | (BDT)    | (BDT)    |  |
| item, soft drinks, betel leaf, betel      | Investment in products (Different types of grocery item and confectionary item etc.) | 258,525           | 100,000  | 358,525  |  |
| Investment in equipment (weight r         | machine, fan, light etc.)                                                            | 2,400             | -        | 2,400    |  |
| Cash in hand                              |                                                                                      | 4,900             | -        | 4,900    |  |
| Debtors (Since March, 2016 to at present) |                                                                                      | 8,463             | -        | 8,463    |  |
| Creditors (Since March, 2016 to a         | (12,048)                                                                             | -                 | (12,048) |          |  |
| GB Outstanding Loan                       |                                                                                      | (16,040)          | -        | (16,040) |  |
| Decoration (fixture and fittings)         |                                                                                      | 2,800             | -        | 2,800    |  |
| Advance for Shop                          |                                                                                      | 80,000            | -        | 80,000   |  |
| Total Capit                               | al                                                                                   | 329,000           | 100,000  | 429,000  |  |