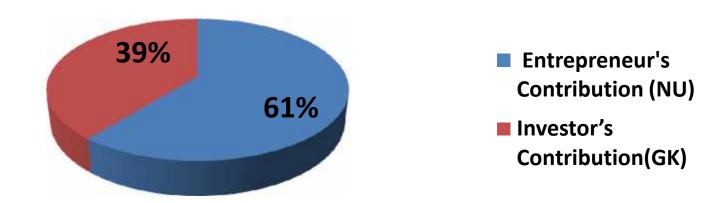

#### **Source of Finance**

| Source                           | <b>Amount in BDT</b> | In % |
|----------------------------------|----------------------|------|
| Entrepreneur's Contribution (NU) | 233,000              | 61   |
| Investor's Contribution(GK)      | 150,000              | 39   |
| Total Investment                 | 383,000              | 100  |