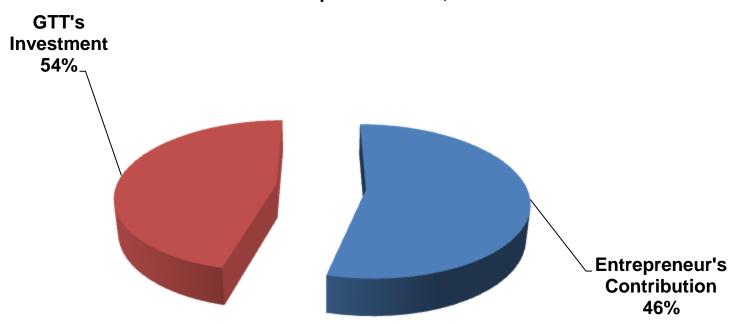

## SOURCE OF FINANCE

- Entrepreneur's Contribution BDT 94,000
- GTT's Investment BDT 80,000
- Total Capital BDT 174,000