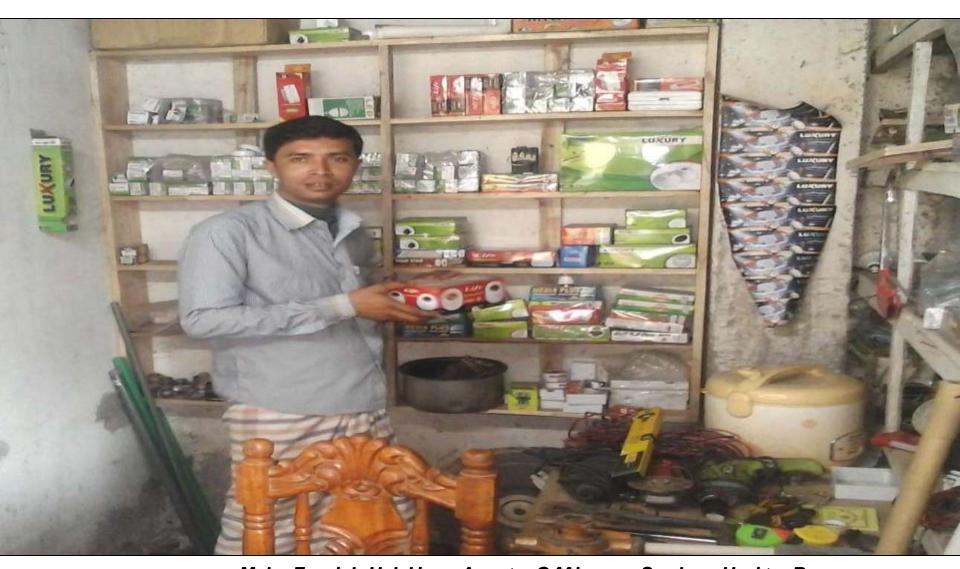

#### Proposed NU Business Name: Abdullah Electric Store

## PROPOSED NOBIN UDYOKTA BUSINESS INFO

| Business Name                                                | : | Abdullah Electric Store                                                             |
|--------------------------------------------------------------|---|-------------------------------------------------------------------------------------|
| Address/ Location                                            | : | Jaygir Bus Stant, Latifpur, Rangpur.                                                |
| Total Investment in BDT                                      | : | Tk. 174,000                                                                         |
| Financing                                                    | : | Self Tk. 94,000 (from existing business) Required Investment Tk. 80,000 (as equity) |
| Present salary/drawings from business                        | : | BDT 8,500 (Eight thousand five hundred)                                             |
| Proposed Salary                                              | : | BDT 9,500 (Nine thousand five hundred)                                              |
| Proposed Business Implementation Plan                        |   |                                                                                     |
| (i) % of present gross profit margin                         | : | On products 15% and Servicing 100%                                                  |
| (ii) Estimated % of proposed gross profit margin             | : | On products 15% and Servicing 100%                                                  |
| (iii) In future risk mgt. plan<br>(from fire, disaster etc.) | : |                                                                                     |