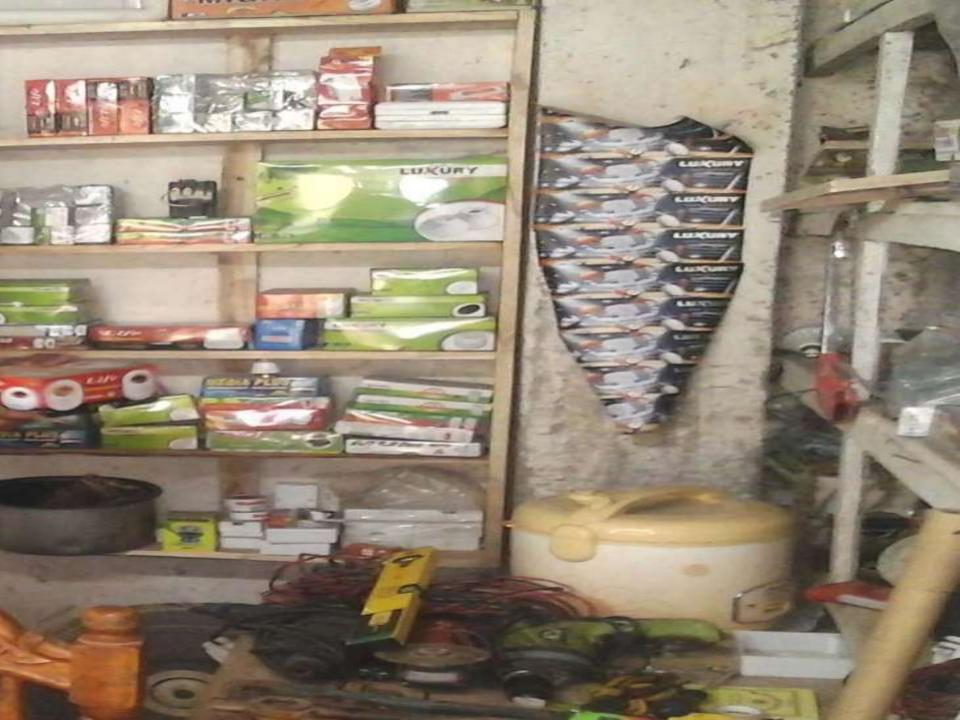

## PROPOSED NOBIN UDYOKTA BUSINESS INFO

| Business Name                                                | : | Abdullah Electric Store                                                             |
|--------------------------------------------------------------|---|-------------------------------------------------------------------------------------|
| Address/ Location                                            | : | Jaygir Bus Stant, Latifpur, Rangpur.                                                |
| Total Investment in BDT                                      | : | Tk. 174,000                                                                         |
| Financing                                                    | : | Self Tk. 94,000 (from existing business) Required Investment Tk. 80,000 (as equity) |
| Present salary/drawings from business                        | : | BDT 8,500 (Eight thousand five hundred)                                             |
| Proposed Salary                                              | : | BDT 9,500 (Nine thousand five hundred)                                              |
| Proposed Business Implementation Plan                        |   |                                                                                     |
| (i) % of present gross profit margin                         | : | On products 15% and Servicing 100%                                                  |
| (ii) Estimated % of proposed gross profit margin             | : | On products 15% and Servicing 100%                                                  |
| (iii) In future risk mgt. plan<br>(from fire, disaster etc.) | : |                                                                                     |

## INFO ON EXISTING BUSINESS OPERATIONS

|                                              |       | EB (BDT) |         |  |  |  |
|----------------------------------------------|-------|----------|---------|--|--|--|
| Particulars                                  | Daily | Monthly  | Yearly  |  |  |  |
| Sales income from products                   | 800   | 22,400   | 268,800 |  |  |  |
| Income from Servicing                        | 450   | 12,600   | 151,200 |  |  |  |
| Total Income from Sales & Services (A)       | 1,250 | 35,000   | 420,000 |  |  |  |
| Cost of products (Products Purchase) (B)     | 680   | 19,040   | 228,480 |  |  |  |
| Gross Profit (C) [C=(A-B)]                   | 570   | 15,960   | 191,520 |  |  |  |
| Less: Operating Cost:                        |       |          |         |  |  |  |
| Electricity bill                             |       | 300      | 3,600   |  |  |  |
| Night Guard bill                             |       | 300      | 3,600   |  |  |  |
| Shop Rent                                    |       | 500      | 6,000   |  |  |  |
| Mobile bill                                  |       | 1,500    | 18,000  |  |  |  |
| Conveyance bill                              |       | 1,000    | 12,000  |  |  |  |
| Present Salary (Self & family)               |       | 8,500    | 102,000 |  |  |  |
| Other Cost (stationary & Entertainment etc.) |       | 500      | 6,000   |  |  |  |
| Non Cash Item:                               |       |          | ·       |  |  |  |
| Depreciation Expenses                        |       | 157      | 1,888   |  |  |  |
| Total Operating Cost (D)                     |       | 12,757   | 153,088 |  |  |  |
| Net Profit (C-D):                            |       | 3,203    | 38,433  |  |  |  |

### PRESENT & PROPOSED INVESTMENT BREAKDOWN

| Particula                                                                      | Existing                                                                      | Dronosod | Total             |         |  |
|--------------------------------------------------------------------------------|-------------------------------------------------------------------------------|----------|-------------------|---------|--|
| Existing                                                                       | Proposed                                                                      | (BDT)    | Proposed<br>(BDT) | (BDT)   |  |
| Investment in products (Different types of electrical & electronics item etc.) | Investment in products (motor, fan coil, digital machine, electric item etc.) |          | 80,000            | 129,087 |  |
| Investment in equipment (D                                                     |                                                                               |          |                   |         |  |
| machine, thread machine, fa                                                    | 9,450                                                                         | -        | 9,450             |         |  |
| Cash in hand                                                                   |                                                                               | 763      | -                 | 763     |  |
| Decoration (fixture and fitting                                                |                                                                               |          |                   |         |  |
|                                                                                | 4,700                                                                         | -        | 4,700             |         |  |
| Advance for Shop                                                               |                                                                               | 30,000   | _                 | 30,000  |  |
| Total Capi                                                                     | tal                                                                           | 94,000   |                   | 174,000 |  |