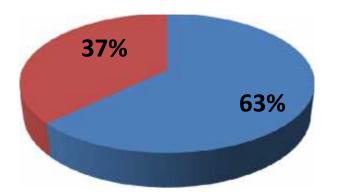

## **Source of Finance**

| Source                           | Amount in BDT | In % |
|----------------------------------|---------------|------|
| Entrepreneur's Contribution (NU) | 270,500       | 63   |
| Investor's Contribution(GK)      | 160,000       | 37   |
| Total Investment                 | 430,500       | 100  |

- Entrepreneur's
   Contribution (NU)
- Investor's Contribution(GK)