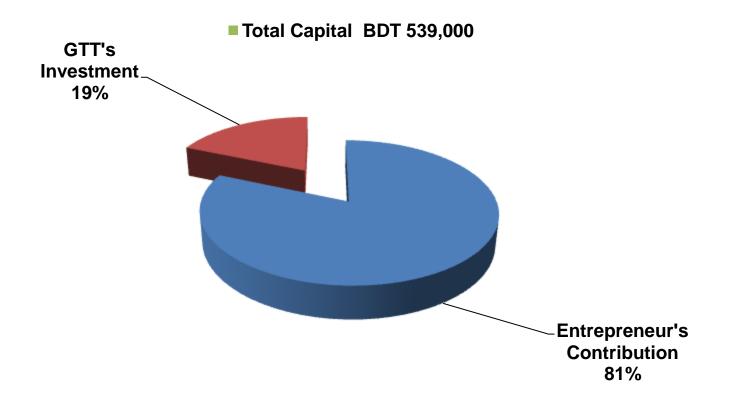

| Particulars                                                                                                                                    |                                                                                                                                        | Existing          | Proposed | Total   |  |
|------------------------------------------------------------------------------------------------------------------------------------------------|----------------------------------------------------------------------------------------------------------------------------------------|-------------------|----------|---------|--|
| Existing                                                                                                                                       | Proposed                                                                                                                               | Business<br>(BDT) | (BDT)    | (BDT)   |  |
| Investment in products (Different<br>types of three pieces, gauge<br>cloth, ladies wear, scarf and<br>others clothing item, baby wear<br>etc.) | Investment in products<br>(Different types of three<br>pieces, gauge cloth,<br>ladies wear, scarf and<br>others clothing item<br>etc.) | 395,120           | 100,000  | 495,120 |  |
| Investment in equipment (fan, ligh                                                                                                             | nt etc.)                                                                                                                               | 1 050             |          | 1.050   |  |
| Cash in hand                                                                                                                                   |                                                                                                                                        | 1,950             | -        | 1,950   |  |
|                                                                                                                                                |                                                                                                                                        | 1,030             | -        | 1,030   |  |
| Debtors (Since March, 2016 to at present)                                                                                                      |                                                                                                                                        | 4,500             | -        | 4,500   |  |
| Creditors (Since Mach, 2016 to a                                                                                                               | t present)                                                                                                                             | (2,700)           | -        | (2,700) |  |
| Decoration (fixture and fittings)                                                                                                              |                                                                                                                                        | 9,100             | _        | 9,100   |  |
| Advance for Shop                                                                                                                               |                                                                                                                                        | 30,000            |          | 30,000  |  |
| Total Capit                                                                                                                                    | al                                                                                                                                     | 439,000           | 100,000  | 539,000 |  |

Entrepreneur's Contribution BDT 439,000

GTT's Investment BDT 100,000