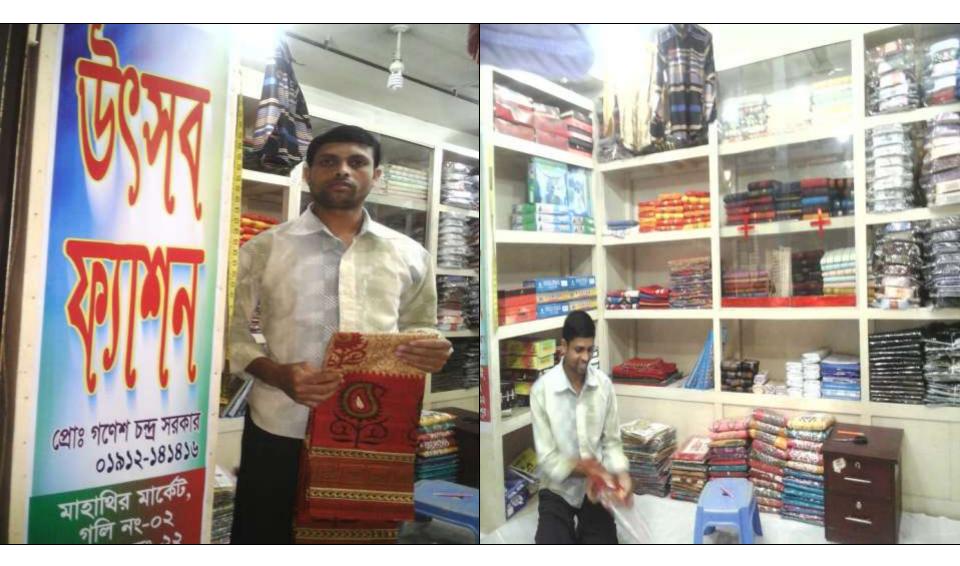

### **PROPOSED NOBIN UDYOKTA BUSINESS INFO**

| Business Name                                                | : | Uthsob Fashion                                                                           |
|--------------------------------------------------------------|---|------------------------------------------------------------------------------------------|
| Address/ Location                                            | : | Mahathir Market, Mithapukur, Rangpur.                                                    |
| Total Investment in BDT                                      | : | Tk. 539,000                                                                              |
| Financing                                                    | : | Self Tk. 439,000 (from existing business)<br>Required Investment Tk. 100,000 (as equity) |
| Present salary/drawings from business                        | : | BDT 1,500 (One thousand five hundred)                                                    |
| Proposed Salary                                              |   | BDT 2,500 (Two thousand five hundred)                                                    |
| Proposed Business<br>Implementation Plan                     |   |                                                                                          |
| (i) % of present gross profit margin                         | : | On products 20%                                                                          |
| (ii) Estimated % of proposed gross profit margin             | : | On products 20%                                                                          |
| (iii) In future risk mgt. plan<br>(from fire, disaster etc.) | : |                                                                                          |