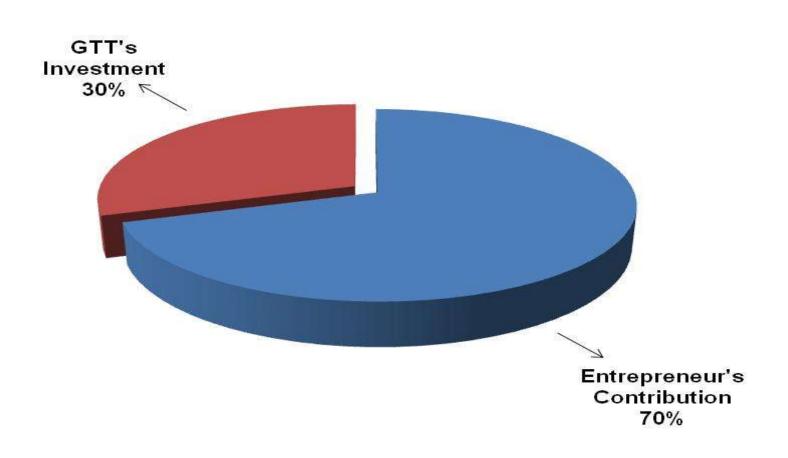

### SOURCE OF FINANCE

- Entrepreneur's Contribution BDT 398,000
- GTT's Investment BDT 170,000
- Total Capital BDT 568,000