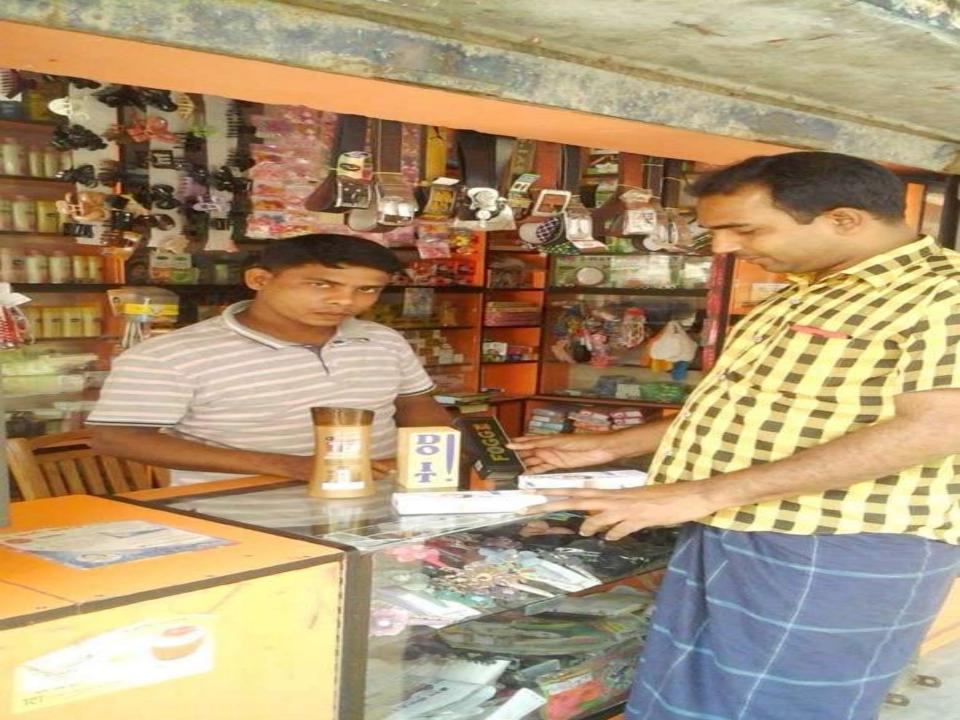

## **BRIEF BIO OF THE PROPOSED NOBIN UDYOKTA**

| Name and address                                                                                                                      | : | Md. Roni Akter                                                                                                                                                                                            |  |  |  |  |
|---------------------------------------------------------------------------------------------------------------------------------------|---|-----------------------------------------------------------------------------------------------------------------------------------------------------------------------------------------------------------|--|--|--|--|
|                                                                                                                                       |   | Vill: Thanuar, Union: Jhapa, Post: Rajgong, Upazila:<br>Monirumpur, District: Jessore.                                                                                                                    |  |  |  |  |
| Age                                                                                                                                   | - | 28 years                                                                                                                                                                                                  |  |  |  |  |
| Marital status                                                                                                                        | : | Unmarried                                                                                                                                                                                                 |  |  |  |  |
| Children                                                                                                                              | : | N/A                                                                                                                                                                                                       |  |  |  |  |
| No. of siblings:                                                                                                                      | - | 04 (Four) Brothers and 03 (Three) Sisters.                                                                                                                                                                |  |  |  |  |
| Parent's and GB related Info:<br>(i) Who is GB member<br>(ii) Mother's name<br>(iii) Father's name<br>(iv) GB member's info           |   | Mother✓FatherMst. Zoburon NesaMd. Momin MorolBranch: Rajgang Bazar, Jessore. Centre # 11/moLoan no: 1307/2, Member since 2012First Ioan: Tk. 10,000Existing Ioan: Tk. 20,000, Outstanding Ioan: Tk. 5,000 |  |  |  |  |
| Further Information:<br>(v) Who pays GB loan installment<br>(vi) Mobile lady<br>(vii) Grameen Education Loan<br>(viii) Any other loan |   | Entrepreneur's Father<br>No<br>Nil<br>Nil                                                                                                                                                                 |  |  |  |  |

## **PROPOSED NOBIN UDYOKTA BUSINESS INFO**

| Business Name                                                | : | New Ittadi Store                                                                         |
|--------------------------------------------------------------|---|------------------------------------------------------------------------------------------|
| Address/ Location                                            | : | Rajgong Bazar , Jessore.                                                                 |
| Total Investment in BDT                                      | : | Tk. 407,000                                                                              |
| Financing                                                    | : | Self Tk. 257,000 (from existing business)<br>Required Investment Tk. 150,000 (as equity) |
| Present salary/drawings from business                        | : | BDT 3,500 (Three Thousand five hundred)                                                  |
| Proposed Salary                                              | : | BDT 4,500 (Four thousand five hundred)                                                   |
| Proposed Business<br>Implementation Plan                     |   |                                                                                          |
| (i) % of present gross profit margin                         | : | On an average 10%                                                                        |
| (ii) Estimated % of proposed gross profit margin             | : | On an average 10%                                                                        |
| (iii) In future risk mgt. plan<br>(from fire, disaster etc.) | : |                                                                                          |