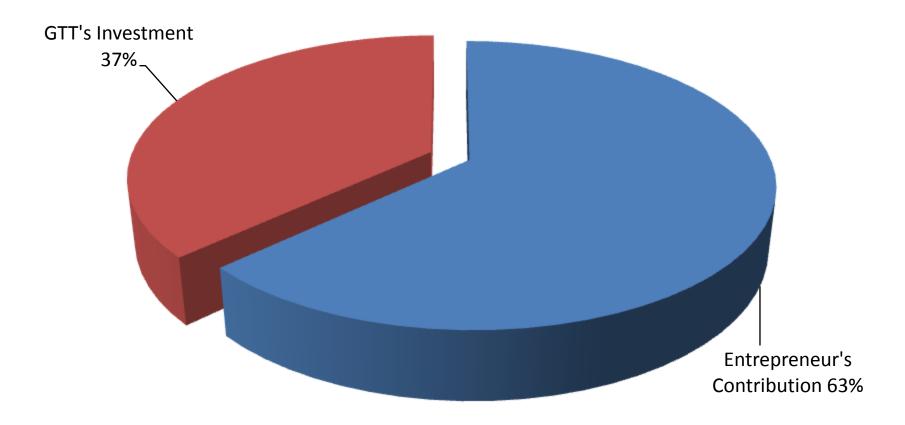

- Entrepreneur's Contribution BDT 257000
- GTT's Investment BDT 1,50,000
- Total Capital BDT 4,07,000