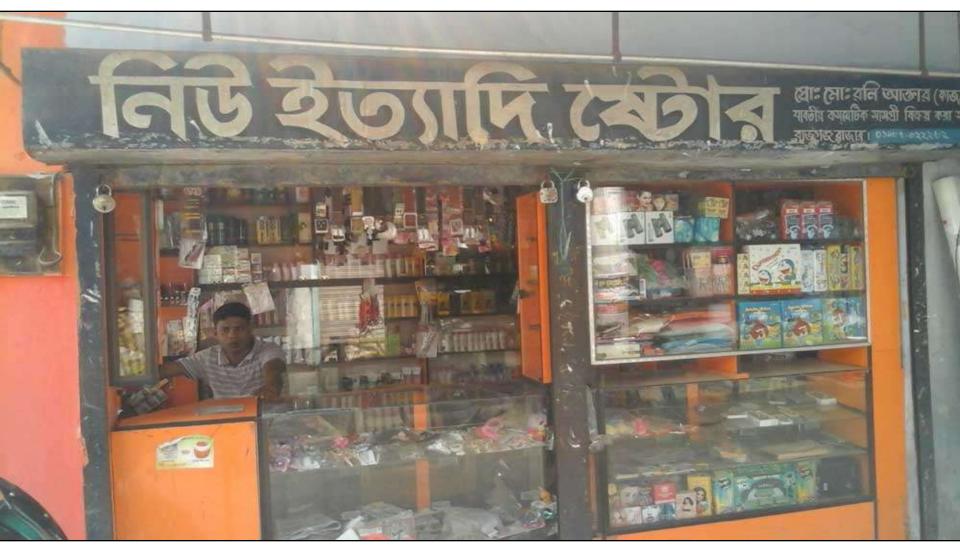

Proposed NU Business Name : New Ittadi Store Business Category: General Retail & Wholesale

Project Identified by: A.Wodud Molla , Asst. Officer, Monirumpur, Jessore. Business Proposal Prepared by: Rezaur Roshid Dewan

## **PROPOSED NOBIN UDYOKTA BUSINESS INFO**

| Business Name                                                | : | New Ittadi Store                                                                         |
|--------------------------------------------------------------|---|------------------------------------------------------------------------------------------|
| Address/ Location                                            | : | Rajgong Bazar , Jessore.                                                                 |
| Total Investment in BDT                                      | : | Tk. 407,000                                                                              |
| Financing                                                    | : | Self Tk. 257,000 (from existing business)<br>Required Investment Tk. 150,000 (as equity) |
| Present salary/drawings from business                        | : | BDT 3,500 (Three Thousand five hundred)                                                  |
| Proposed Salary                                              | : | BDT 4,500 (Four thousand five hundred)                                                   |
| Proposed Business<br>Implementation Plan                     |   |                                                                                          |
| (i) % of present gross profit margin                         | : | On an average 10%                                                                        |
| (ii) Estimated % of proposed gross profit margin             | : | On an average 10%                                                                        |
| (iii) In future risk mgt. plan<br>(from fire, disaster etc.) | : |                                                                                          |