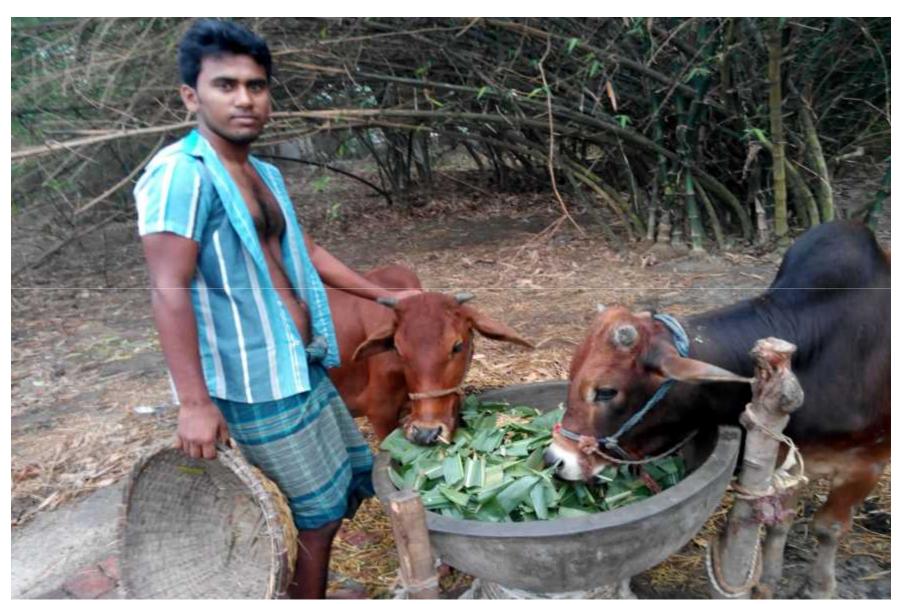

### BRIEF BIO OF THE PROPOSED NOBIN UDYOKTA

| Name and address                                                                                                                                                                                                                                                          | :                                       | Md . Ali Hossain. Vill : Sonaidanga ,Post: Uzzangram. Thana : Islamic University, District: Kushtia |
|---------------------------------------------------------------------------------------------------------------------------------------------------------------------------------------------------------------------------------------------------------------------------|-----------------------------------------|----------------------------