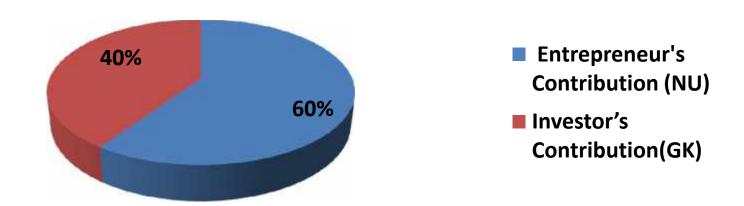

### **Source of Finance**

| Source                           | Amount in BDT | In % |
|----------------------------------|---------------|------|
| Entrepreneur's Contribution (NU) | 250,000       | 60   |
| Investor's Contribution(GK)      | 170,000       | 40   |
| Total Investment                 | 420,000       | 100  |