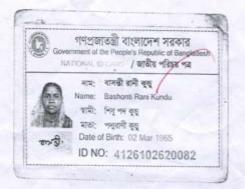

## **BRIEF BIO OF THE PROPOSED NOBIN UDYOKTA**

| Name and address                                                                                                                      |     | Mohan Kundu<br>Vill: Gangra, Union: Monirampur, Post: Gangra-7440,<br>Upazila: Monirampur, District: Jessore.                                                                                                 |
|---------------------------------------------------------------------------------------------------------------------------------------|-----|---------------------------------------------------------------------------------------------------------------------------------------------------------------------------------------------------------------|
| Age                                                                                                                                   | :   | 30 years                                                                                                                                                                                                      |
| Marital status                                                                                                                        | :   | Married                                                                                                                                                                                                       |
| Children                                                                                                                              | :   | 01(One) Son & 01 (One) daughter                                                                                                                                                                               |
| No. of siblings:                                                                                                                      | :   | 02 (Two) Brothers & 01 (Sister)                                                                                                                                                                               |
| Parent's and GB related Info:<br>(i) Who is GB member<br>(ii) Mother's name<br>(iii) Father's name<br>(iv) GB member's info           |     | Mother✓FatherBashonti Rani Kundo.Shibu Pada Kundu.Branch: : Hakoba, Monirampur, Jessore. Centre # 70/mo,Loan no.: 7045/1, Member since 2011First Ioan: Tk. 5,000Last Ioan: Tk.20,000, Loan outstanding. Tk.0. |
| Further Information:<br>(v) Who pays GB loan installment<br>(vi) Mobile lady<br>(vii) Grameen Education Loan<br>(viii) Any other loan | : : | No<br>No<br>Nil<br>Nil                                                                                                                                                                                        |