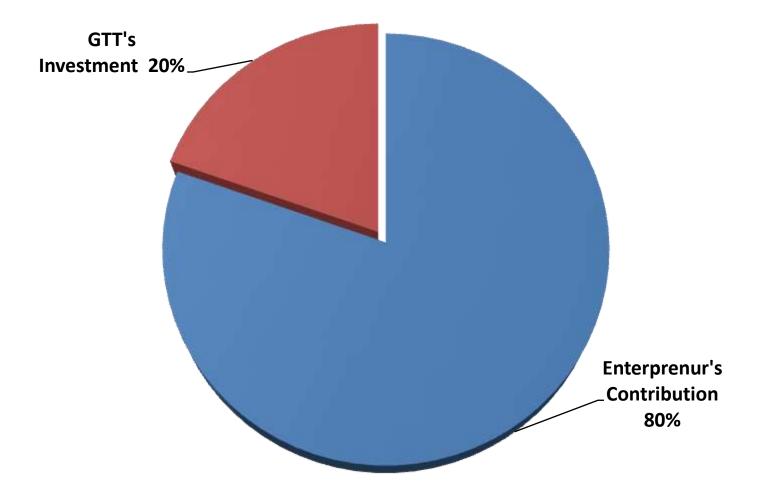

# PRESENT & PROPOSED INVESTMENT BREAKDOWN

| Particular                                            | S                                                                                                      | Existing          |                   | Total   |
|-------------------------------------------------------|--------------------------------------------------------------------------------------------------------|-------------------|-------------------|---------|
| Existing                                              | Proposed                                                                                               | Business<br>(BDT) | Proposed<br>(BDT) | (BDT)   |
| nour, son drinks, sweets, doi, rice and mustard etc.) | Investment in products<br>pulses, spice, flour, soft<br>drinks, sweets, doi, rice and<br>mustard etc.) | 171,000           | 100,000           | 271,000 |
| Investment in Machineries<br>(Refrigerator, Meter)    |                                                                                                        | 15,000            | -                 | 15,000  |
| Investment in Equipment & Tools (Fan                  | , Light, stove etc)                                                                                    | 8,400             | -                 | 8,400   |
| Cash in hand                                          |                                                                                                        | 5,000             | -                 | 5,000   |
| Advance for Shop                                      |                                                                                                        | 125,000           | -                 | 125,000 |
| Debtors (Since Januay, 2016 to at pres                | sent)                                                                                                  | 30,000            | -                 | 30,000  |
| Creditors (Since January, 2016 to at pr               | resent)                                                                                                | 25,000            | -                 | 25,000  |
| Decoration (fixture and fittings)                     |                                                                                                        | 30,600            | -                 | 30,600  |
| Total Capit                                           | al                                                                                                     | 410,000           | 100,000           | 510,000 |

Entrepreneur's Contribution BDT 410,000
 GTT's Investment BDT 100,000
 Total Capital BDT 510,000