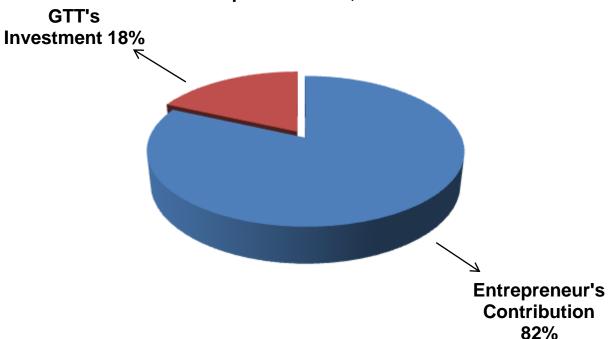

#### SOURCE OF FINANCE

- Entrepreneur's Contribution BDT 448,000
- ■GTT's Investment BDT 100,000
- Total Capital BDT 548,000