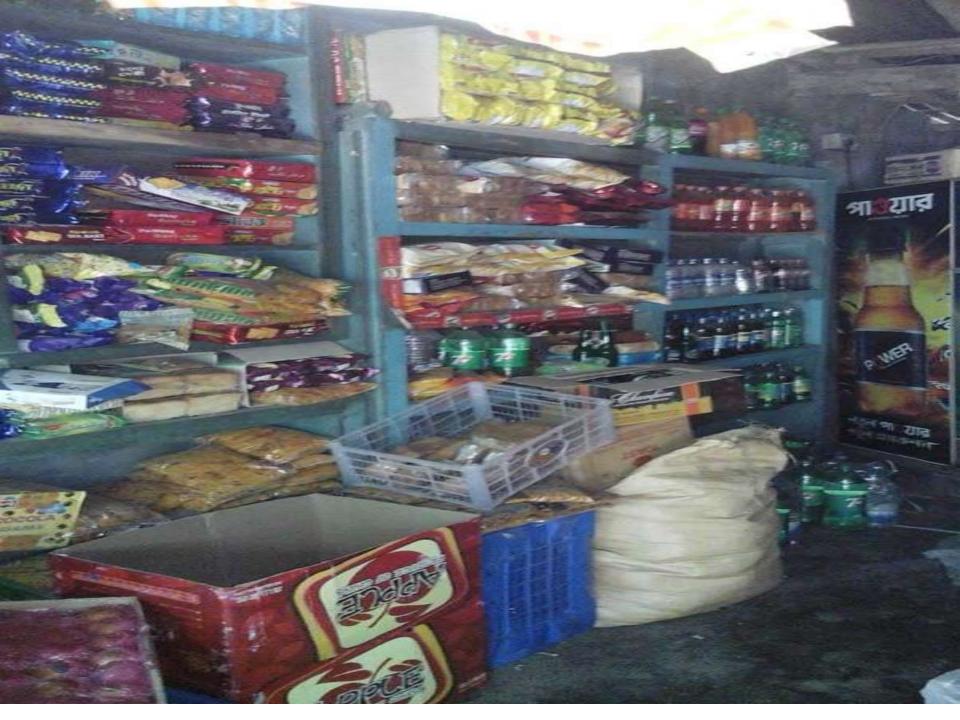

## PROPOSED NOBIN UDYOKTA BUSINESS INFO

| Business Name                                                                                                                                                                            | : | Foysal Store                                                                          |  |
|------------------------------------------------------------------------------------------------------------------------------------------------------------------------------------------|---|---------------------------------------------------------------------------------------|--|
| Address/ Location                                                                                                                                                                        | : | Trimuhoni Road, Rajganj Bazar, Jessore.                                               |  |
| Total Investment in BDT                                                                                                                                                                  | : | Tk. 548,000.                                                                          |  |
| Financing                                                                                                                                                                                | : | Self Tk. 448,000 (from existing business) Required Investment Tk. 100,000 (as equity) |  |
| Present salary/drawings from business                                                                                                                                                    | : | Taka 7,000 (Six thousand)                                                             |  |
| Proposed Salary (estimates)                                                                                                                                                              | : | Taka 7,000 (Six thousand)                                                             |  |
| Proposed Business Implementation Plan  (i) % of present gross profit margin  (ii) Estimated % of proposed gross profit margin  (iii) In future risk mgt. plan (from fire, disaster etc.) | : | On products 10%. On products 10%.                                                     |  |