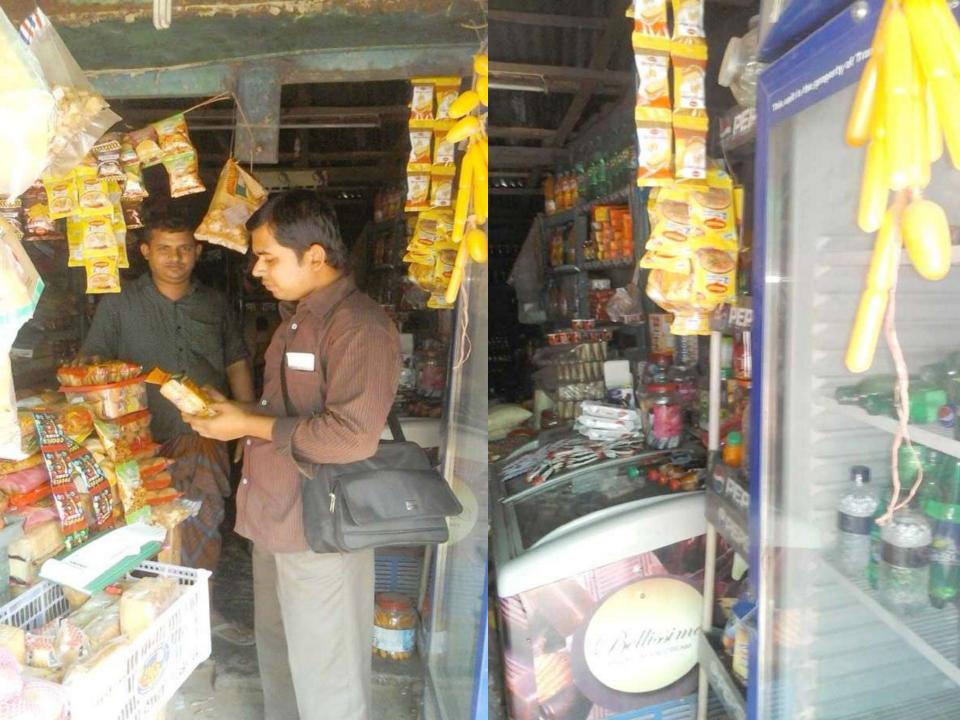

## PROPOSED NOBIN UDYOKTA BUSINESS INFO

| Business Name                                                                                                                                                                            | : | Foysal Store                                                                          |  |
|------------------------------------------------------------------------------------------------------------------------------------------------------------------------------------------|---|---------------------------------------------------------------------------------------|--|
| Address/ Location                                                                                                                                                                        | : | Trimuhoni Road, Rajganj Bazar, Jessore.                                               |  |
| Total Investment in BDT                                                                                                                                                                  | : | Tk. 548,000.                                                                          |  |
| Financing                                                                                                                                                                                | : | Self Tk. 448,000 (from existing business) Required Investment Tk. 100,000 (as equity) |  |
| Present salary/drawings from business                                                                                                                                                    | : | Taka 7,000 (Six thousand)                                                             |  |
| Proposed Salary (estimates)                                                                                                                                                              | : | Taka 7,000 (Six thousand)                                                             |  |
| Proposed Business Implementation Plan  (i) % of present gross profit margin  (ii) Estimated % of proposed gross profit margin  (iii) In future risk mgt. plan (from fire, disaster etc.) | : | On products 10%. On products 10%.                                                     |  |