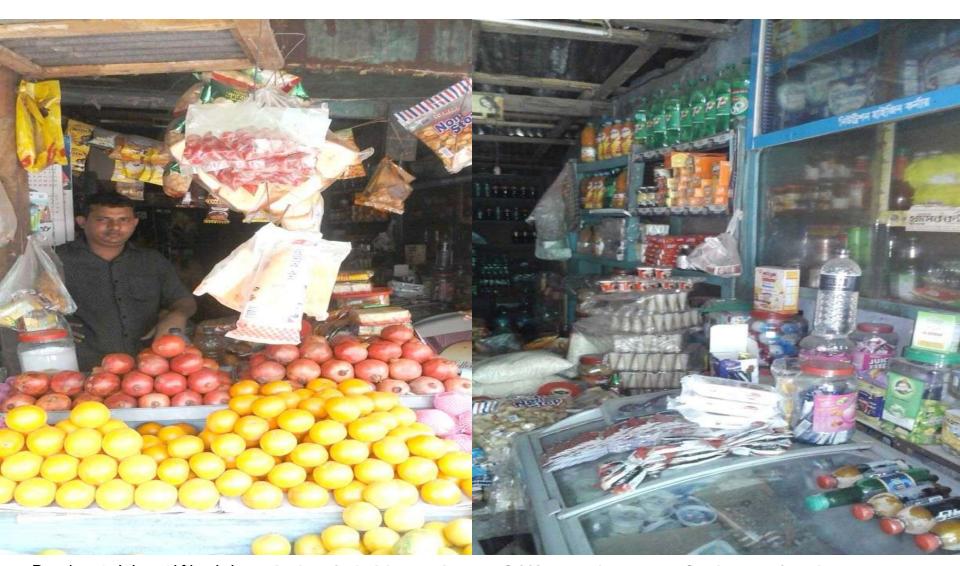

## PROPOSED NOBIN UDYOKTA BUSINESS INFO

| Business Name                                                                                                                                                                            | : | Foysal Store                                                                          |  |
|------------------------------------------------------------------------------------------------------------------------------------------------------------------------------------------|---|---------------------------------------------------------------------------------------|--|
| Address/ Location                                                                                                                                                                        | : | Trimuhoni Road, Rajganj Bazar, Jessore.                                               |  |
| Total Investment in BDT                                                                                                                                                                  | : | Tk. 548,000.                                                                          |  |
| Financing                                                                                                                                                                                | : | Self Tk. 448,000 (from existing business) Required Investment Tk. 100,000 (as equity) |  |
| Present salary/drawings from business                                                                                                                                                    | : | Taka 7,000 (Six thousand)                                                             |  |
| Proposed Salary (estimates)                                                                                                                                                              | : | Taka 7,000 (Six thousand)                                                             |  |
| Proposed Business Implementation Plan  (i) % of present gross profit margin  (ii) Estimated % of proposed gross profit margin  (iii) In future risk mgt. plan (from fire, disaster etc.) | : | On products 10%. On products 10%.                                                     |  |