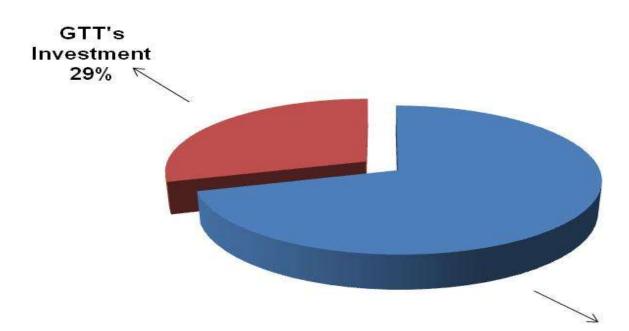

## SOURCE OF FINANCE

- Entrepreneur's Contribution BDT 359,000
- ■GTT's Investment BDT 150,000
- Total Capital BDT 509,000

Entrepreneur's Contribution 71%