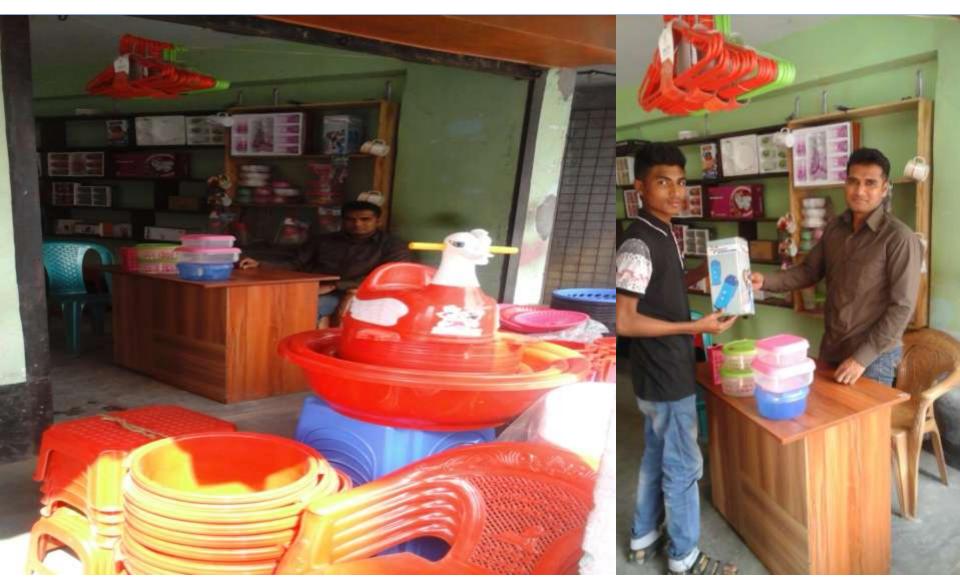

Proposed NU Business Name: M/S S. I. Entreprise
Business Category: General Retail & Wholesale



Project Identified by: Ashraful Alam, Asst. Officer, Jessore Sadar unit, Jessore Business Proposal Prepared by: Naznin Akther

## BRIEF BIO OF THE PROPOSED NOBIN UDYOKTA

| Name and address                                                                                                          | • | Md. Abdus Sattar  Vill: Mahidia, Union: Chachra, Post: Rudrapur, Upazila: Jessore Sadar District: Jessore.                                                                                     |  |
|---------------------------------------------------------------------------------------------------------------------------|---|----------------------------------------------------------------------------------------------------------------------------------------------------------------------------