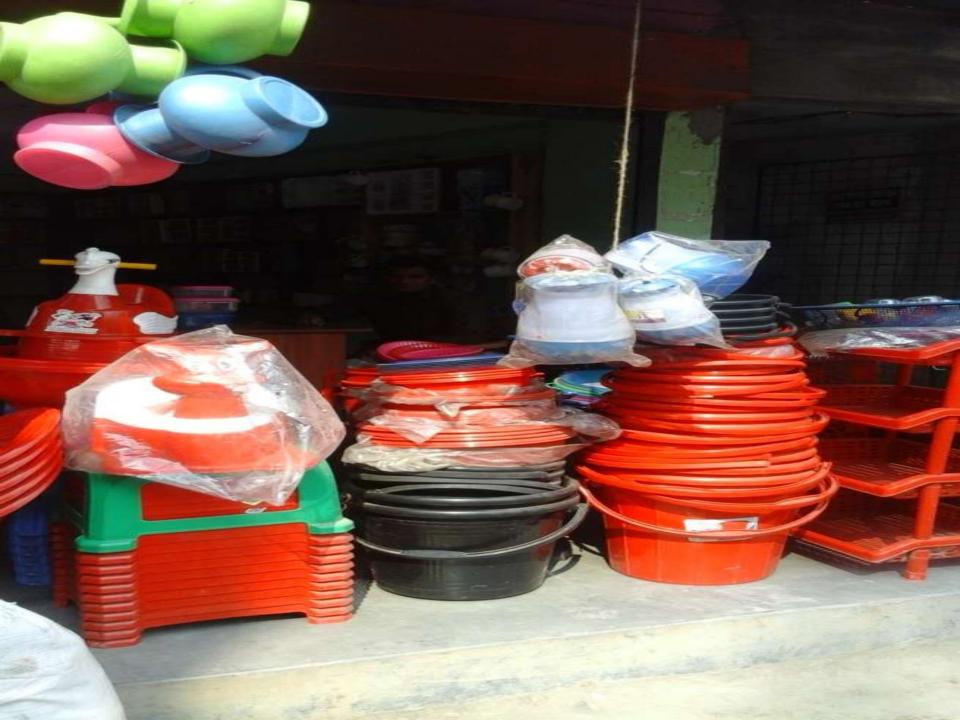

# Pictures

### PRESENT & PROPOSED INVESTMENT BREAKDOWN

| Particu                                                                                                                                                            |                                                                                                                                                                    | Existing<br>Business | Proposed | Total    |  |
|--------------------------------------------------------------------------------------------------------------------------------------------------------------------|--------------------------------------------------------------------------------------------------------------------------------------------------------------------|----------------------|----------|----------|--|
| Existing                                                                                                                                                           | Proposed                                                                                                                                                           | (BDT)                | (BDT)    | (BDT)    |  |
| Investment in products (rice cooker, pressure cooker, water filter, soup set, glass set, hot pot, gas stove, bowl set, jug set, pan set, dinner set and chair etc) | Investment in products (rice cooker, pressure cooker, water filter, soup set, glass set, hot pot, gas stove, bowl set, jug set, pan set, dinner set and chair etc) | 192,450              | 150,000  | 342,450  |  |
| Investment in Equipments (weight machine, bulb and fan etc.)                                                                                                       |                                                                                                                                                                    |                      |          | 6,500    |  |
| Cash in hand                                                                                                                                                       |                                                                                                                                                                    | 2,150                |          | 2,150    |  |
| Debtors (Since January, 2016 to at present)                                                                                                                        |                                                                                                                                                                    | 12,000               |          | 12,000   |  |
| Creditors (Since Decenber, 2015 to at present)                                                                                                                     |                                                                                                                                                                    | (29,000)             |          | (29,000) |  |
| Decoration (fixture and fittings)                                                                                                                                  |                                                                                                                                                                    | 24,900               |          | 24,900   |  |
| Advance for shop                                                                                                                                                   |                                                                                                                                                                    | 150,000              |          | 150,000  |  |
| Total Ca                                                                                                                                                           | 359,000                                                                                                                                                            | 150,000              | 509,000  |          |  |