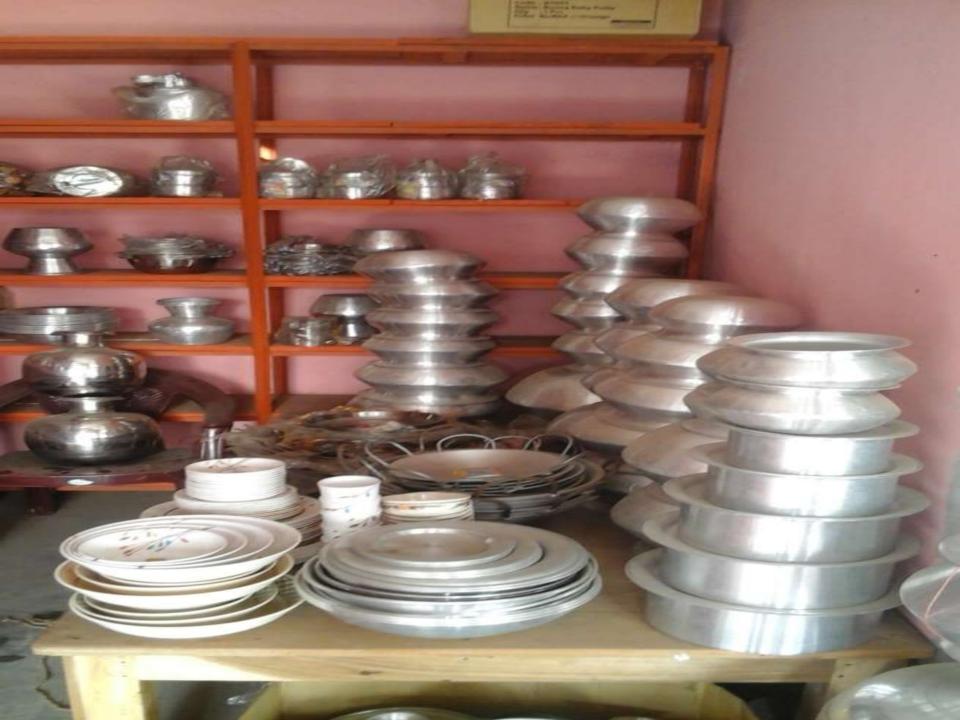

# Pictures

### PRESENT & PROPOSED INVESTMENT BREAKDOWN

| Particu                                                                                                                                                            |                                                                                                                                                                    | Existing<br>Business | Proposed | Total    |  |
|--------------------------------------------------------------------------------------------------------------------------------------------------------------------|--------------------------------------------------------------------------------------------------------------------------------------------------------------------|----------------------|----------|----------|--|
| Existing                                                                                                                                                           | Proposed                                                                                                                                                           | (BDT)                | (BDT)    | (BDT)    |  |
| Investment in products (rice cooker, pressure cooker, water filter, soup set, glass set, hot pot, gas stove, bowl set, jug set, pan set, dinner set and chair etc) | Investment in products (rice cooker, pressure cooker, water filter, soup set, glass set, hot pot, gas stove, bowl set, jug set, pan set, dinner set and chair etc) | 192,450              | 150,000  | 342,450  |  |
| Investment in Equipments (weight machine, bulb and fan etc.)                                                                                                       |                                                                                                                                                                    |                      |          | 6,500    |  |
| Cash in hand                                                                                                                                                       |                                                                                                                                                                    | 2,150                |          | 2,150    |  |
| Debtors (Since January, 2016 to at present)                                                                                                                        |                                                                                                                                                                    | 12,000               |          | 12,000   |  |
| Creditors (Since Decenber, 2015 to at present)                                                                                                                     |                                                                                                                                                                    | (29,000)             |          | (29,000) |  |
| Decoration (fixture and fittings)                                                                                                                                  |                                                                                                                                                                    | 24,900               |          | 24,900   |  |
| Advance for shop                                                                                                                                                   |                                                                                                                                                                    | 150,000              |          | 150,000  |  |
| Total Ca                                                                                                                                                           | 359,000                                                                                                                                                            | 150,000              | 509,000  |          |  |