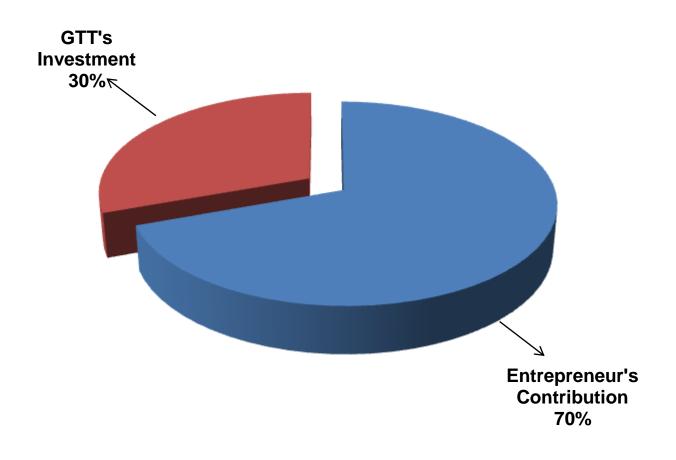

## PRESENT & PROPOSED INVESTMENT BREAKDOWN

| Particulars                                                                                         |                                                                                               |        | Proposed<br>(BDT) | Total<br>(BDT) |
|-----------------------------------------------------------------------------------------------------|-----------------------------------------------------------------------------------------------|--------|-------------------|----------------|
| Existing                                                                                            | Proposed                                                                                      |        |                   |                |
| Investment in products (grocery item,<br>confectionary item, bakery item and<br>cosmetics item etc) | Investment in products (grocery item, confectionary item, bakery item and cosmetics item etc) | 99,588 | 50,000            | 149,588        |
| Investment in Equipments & Tools (weight balance, bulb and fan etc.)                                |                                                                                               |        |                   | 700            |
| Cash in hand                                                                                        |                                                                                               |        |                   | 9,412          |
| Decoration (fixture and fittings)                                                                   |                                                                                               |        |                   | 600            |
| Debtors (Since February, 2016 to at present)                                                        |                                                                                               |        |                   | 17,900         |
| Creditors (Since February, 2016 to at present)                                                      |                                                                                               |        |                   | (14,200)       |
| Total Capital                                                                                       |                                                                                               |        | 50,000            | 164,000        |

- Entrepreneur's Contribution BDT 114,000
- GTT's Investment BDT 50,000
- Total Capital BDT 164,000