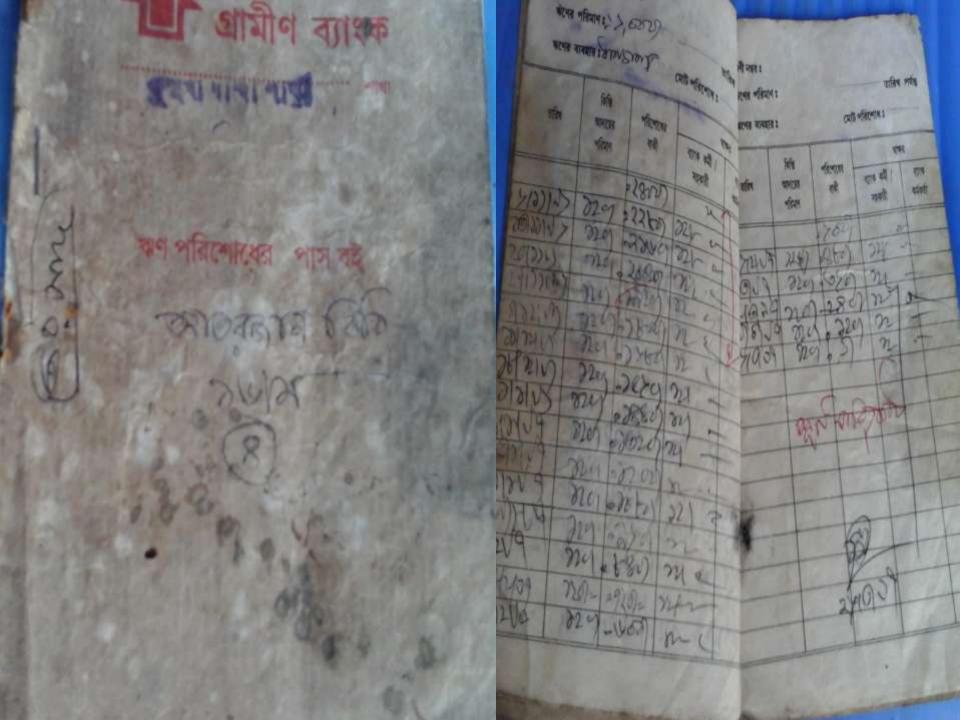

#### **BRIEF BIO OF THE PROPOSED NOBIN UDYOKTA**

| Name and address                                                                                                                      | : | Md. Esrafil Islam Molla<br>Vill: Koyapara, Union: Manda, Post: Prashadpur,<br>Upazila: Niamatpur, District: Naogaon.                                                               |
|---------------------------------------------------------------------------------------------------------------------------------------|---|------------------------------------------------------------------------------------------------------------------------------------------------------------------------------------|
| Age                                                                                                                                   | : | 34 Years                                                                                                                                                                           |
| Marital status                                                                                                                        | : | Married                                                                                                                                                                            |
| Children                                                                                                                              | : | 01 (One) Son and 01 (One) Daughter                                                                                                                                                 |
| No. of siblings:                                                                                                                      | : | 02 (Two) Sisters and 04 (Four) Brothers                                                                                                                                            |
| Parent's and GB related Info:<br>(i) Who is GB member<br>(ii) Mother's name<br>(iii) Father's name<br>(iv) GB member's info           |   | Mother✔FatherAtorjan BegumMd. Rahim Uddin MollaBranch: Manda, Centre # 04/moLoan no.: 2485, Member from 1997 to 2005First Ioan: Tk. 2,000Existing Ioan: Nil, Last Ioan: Tk. 22,177 |
| Further Information:<br>(v) Who pays GB loan installment<br>(vi) Mobile lady<br>(vii) Grameen Education Loan<br>(viii) Any other loan | : | N/A<br>No<br>Nil<br>Nil                                                                                                                                                            |

### BRIEF HISTORY OF GB LOAN UTILIZATION BY FAMILY

- Atorjan Begum is a GB member from 1997 to 2005at first she took GB loan BDT 2,000 (Two thousand).
- Gradually she took GB loan several times and utilized it for purchasing cow, cultivation and repairing house
- Finally GB loan helped her to improve economic condition and livelihood.