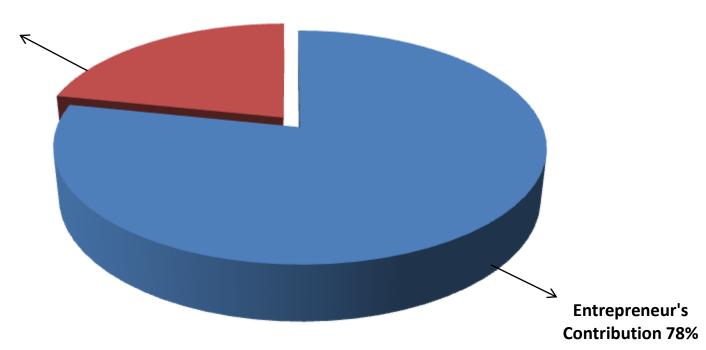

### SOURCE OF FINANCE

- Entrepreneur's Contribution BDT 288,000
- GTT's Investment BDT 80,000
- Total Capital BDT 368,000

GTT's Investment 22%