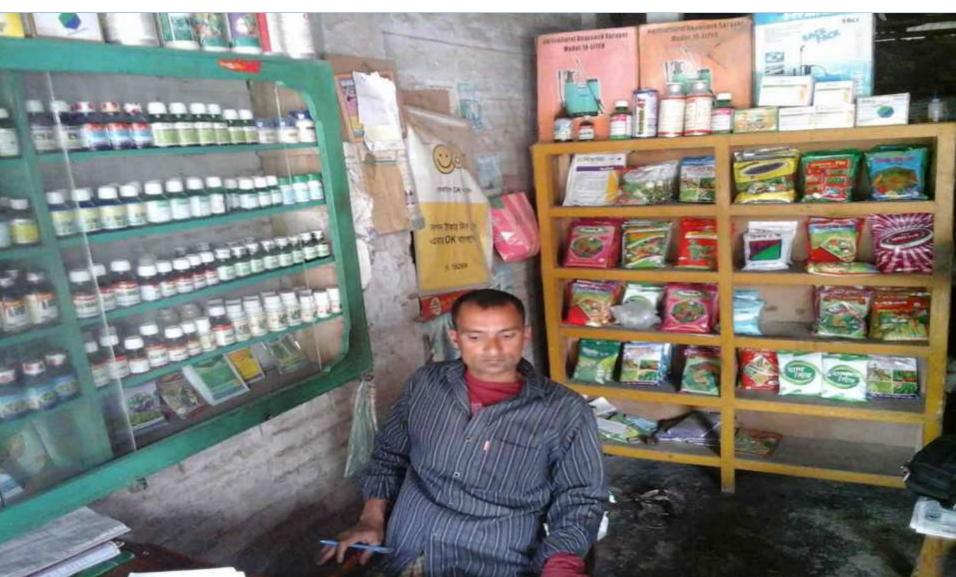

### PROPOSED NOBIN UDYOKTA BUSINESS INFO

| Business Name                                                | : | Mayer Doya Traders                                                                   |
|--------------------------------------------------------------|---|--------------------------------------------------------------------------------------|
| Address/ Location                                            | : | Forkarhat, rajarhat, kurigram.                                                       |
| Total Investment in BDT                                      | : | Tk. 368,000                                                                          |
| Financing                                                    | : | Self Tk. 288,000 (from existing business) Required Investment Tk. 80,000 (as equity) |
| Present salary/drawings from business                        | : | BDT 2,000 (Two Thousand)                                                             |
| Proposed Salary                                              | : | BDT 2,500 (Two Thousand Five hundred)                                                |
| Proposed Business Implementation Plan                        |   |                                                                                      |
| (i) % of present gross profit margin                         | : | On products 15%                                                                      |
| (ii) Estimated % of proposed gross profit margin             | : | On products 15%                                                                      |
| (iii) In future risk mgt. plan<br>(from fire, disaster etc.) | : |                                                                                      |

#### PRESENT & PROPOSED INVESTMENT BREAKDOWN

| Particulars                                                              |                                                          |         | Proposed<br>(BDT) | Total<br>(BDT) |
|--------------------------------------------------------------------------|----------------------------------------------------------|---------|-------------------|----------------|
| Existing                                                                 | Proposed                                                 |         |                   |                |
| Investment in products (fertilizer and insecticides etc)                 | Investment in products (fertilizer and insecticides etc) | 133,700 | 80,000            | 213,700        |
| Investment in Equipments (Television, bulb, fan and weight balance etc.) |                                                          |         |                   | 16,000         |
| Cash in hand                                                             |                                                          |         |                   | 7,500          |
| Debtors (Since December, 2015 to at present)                             |                                                          |         |                   | 23,700         |
| Decoration (fixture and fittings)                                        |                                                          |         |                   | 7,100          |
| Advance for shop                                                         |                                                          |         |                   | 100,000        |
| Total Capital                                                            |                                                          |         | 80,000            | 368,000        |