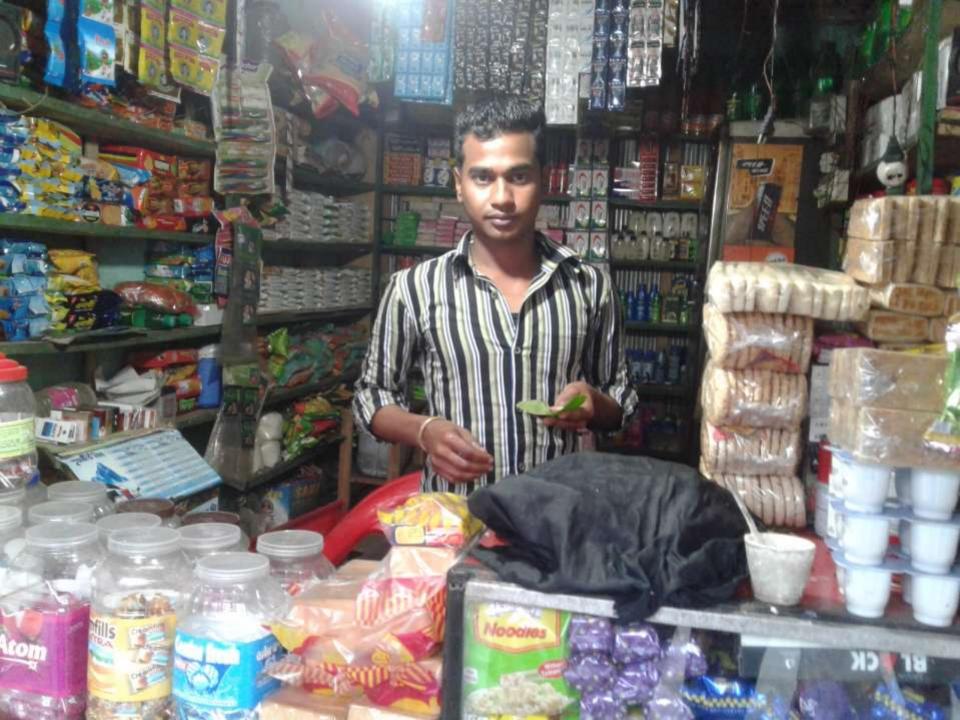

#### Proposed NU Business Name : M/S Soyon Store

Business Category: General Retail & Wholesale

Project Prepared by: Md. Jamshad Ali Sarkar, Asst. Officer, Saghata, Gaibandha. Business Proposal Verified by: Fahina Yesmin Happy

#### PROPOSED NOBIN UDYOKTA BUSINESS INFO

| Business Name                                                | : | M/S Soyon Store                                                                      |
|--------------------------------------------------------------|---|--------------------------------------------------------------------------------------|
| Address/ Location                                            | : | Jumarbari Saghata bazar, Gaibandha.                                                  |
| Total Investment in BDT                                      | : | Tk. 209,000                                                                          |
| Financing                                                    | : | Self Tk. 129,000 (from existing business) Required Investment Tk. 80,000 (as equity) |
| Present salary/drawings from business                        | : | BDT 4,000 (Four thousand)                                                            |
| Proposed Salary                                              | : | BDT 5,000 (Five thousand)                                                            |
| Proposed Business Implementation Plan                        |   |                                                                                      |
| (i) % of present gross profit margin                         | : | On an average 18%                                                                    |
| (ii) Estimated % of proposed gross profit margin             | : | On an average 18%                                                                    |
| (iii) In future risk mgt. plan<br>(from fire, disaster etc.) |   |                                                                                      |