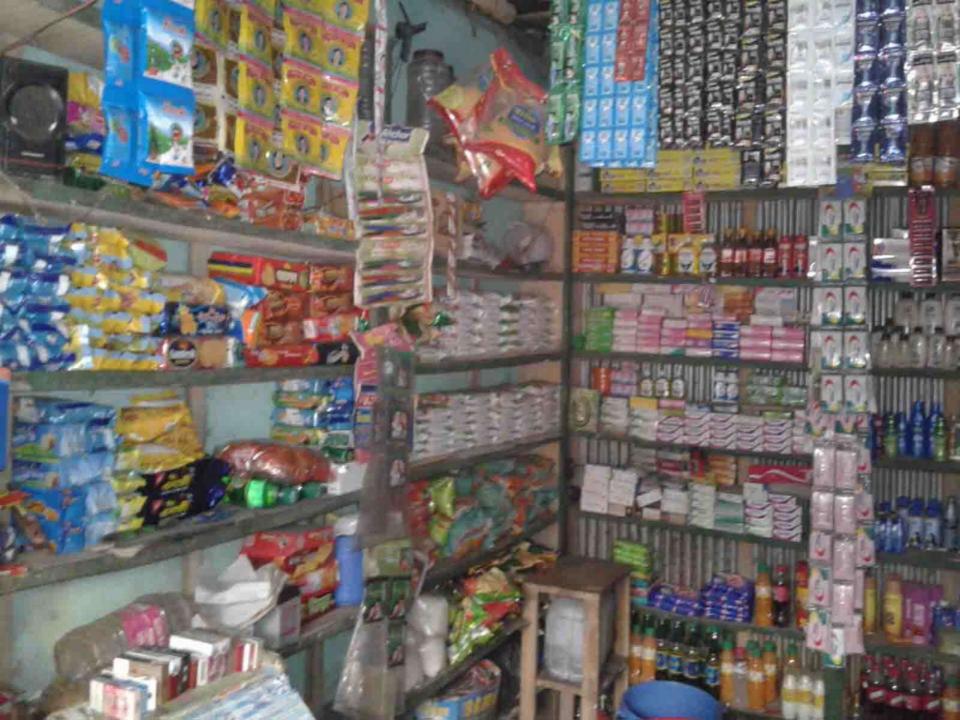

#### PROPOSED NOBIN UDYOKTA BUSINESS INFO

| Business Name                                                | : | M/S Soyon Store                                                                      |
|--------------------------------------------------------------|---|--------------------------------------------------------------------------------------|
| Address/ Location                                            | : | Jumarbari Saghata bazar, Gaibandha.                                                  |
| Total Investment in BDT                                      | : | Tk. 209,000                                                                          |
| Financing                                                    | : | Self Tk. 129,000 (from existing business) Required Investment Tk. 80,000 (as equity) |
| Present salary/drawings from business                        | : | BDT 4,000 (Four thousand)                                                            |
| Proposed Salary                                              | : | BDT 5,000 (Five thousand)                                                            |
| Proposed Business Implementation Plan                        |   |                                                                                      |
| (i) % of present gross profit margin                         | : | On an average 18%                                                                    |
| (ii) Estimated % of proposed gross profit margin             | : | On an average 18%                                                                    |
| (iii) In future risk mgt. plan<br>(from fire, disaster etc.) |   |                                                                                      |

#### PRESENT & PROPOSED INVESTMENT BREAKDOWN

| Particula                                                                                            | Existing                                                                                             | Proposed | Total   |         |  |
|------------------------------------------------------------------------------------------------------|------------------------------------------------------------------------------------------------------|----------|---------|---------|--|
| Existing                                                                                             | Proposed                                                                                             | (BDT)    | (BDT)   | (BDT)   |  |
| Investment in products (Grocery item, confectionary item and bakery item betel leaf, betel nut etc.) | Investment in products (Grocery item, confectionary item and bakery item betel leaf, betel nut etc.) | 42,974   | 80,000  | 122,974 |  |
| Investment in machineries & equivelent machine, sound box, fan,                                      | 39,900                                                                                               | -        | 39,900  |         |  |
| Cash in hand                                                                                         | 2,877                                                                                                | -        | 2,877   |         |  |
| Debtors (Since January, 2016 to                                                                      | 8,449                                                                                                | -        | 8,449   |         |  |
| Advance for Shop                                                                                     | 16,000                                                                                               | -        | 16,000  |         |  |
| Decoration (fixture and fittings)                                                                    | 18,800                                                                                               | -        | 18,800  |         |  |
| Total Cap                                                                                            | 129,000                                                                                              | 80,000   | 209,000 |         |  |