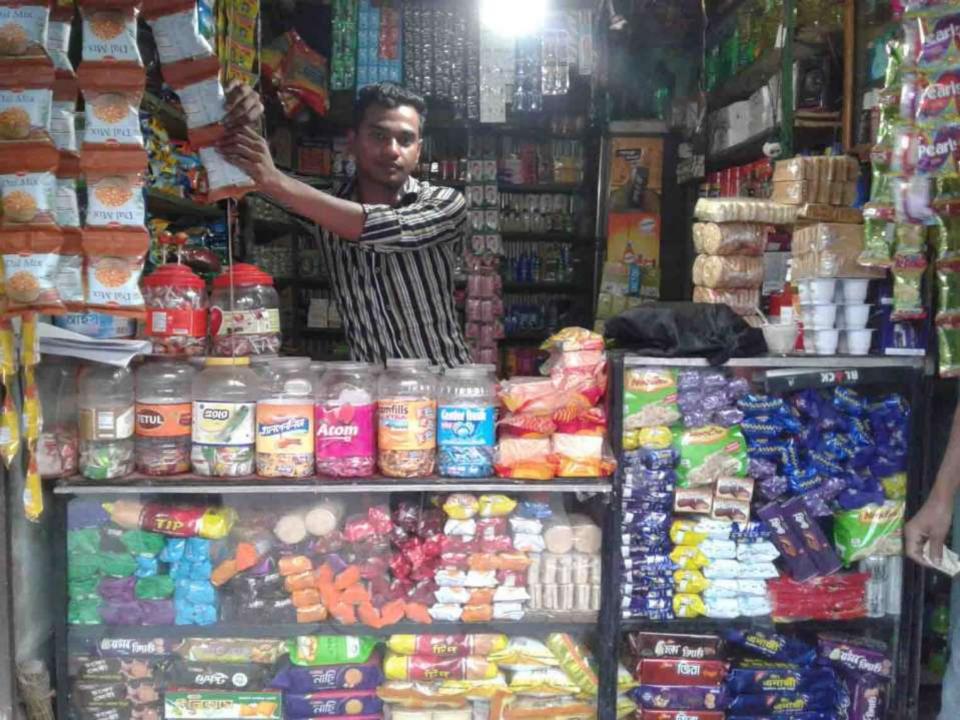

#### Proposed NU Business Name : M/S Soyon Store

Business Category: General Retail & Wholesale

Project Prepared by: Md. Jamshad Ali Sarkar, Asst. Officer, Saghata, Gaibandha. Business Proposal Verified by: Fahina Yesmin Happy

#### PROPOSED NOBIN UDYOKTA BUSINESS INFO

| Business Name                                                | : | M/S Soyon Store                                                                      |
|--------------------------------------------------------------|---|--------------------------------------------------------------------------------------|
| Address/ Location                                            | : | Jumarbari Saghata bazar, Gaibandha.                                                  |
| Total Investment in BDT                                      | : | Tk. 209,000                                                                          |
| Financing                                                    | : | Self Tk. 129,000 (from existing business) Required Investment Tk. 80,000 (as equity) |
| Present salary/drawings from business                        | : | BDT 4,000 (Four thousand)                                                            |
| Proposed Salary                                              | : | BDT 5,000 (Five thousand)                                                            |
| Proposed Business Implementation Plan                        |   |                                                                                      |
| (i) % of present gross profit margin                         | : | On an average 18%                                                                    |
| (ii) Estimated % of proposed gross profit margin             | : | On an average 18%                                                                    |
| (iii) In future risk mgt. plan<br>(from fire, disaster etc.) |   |                                                                                      |