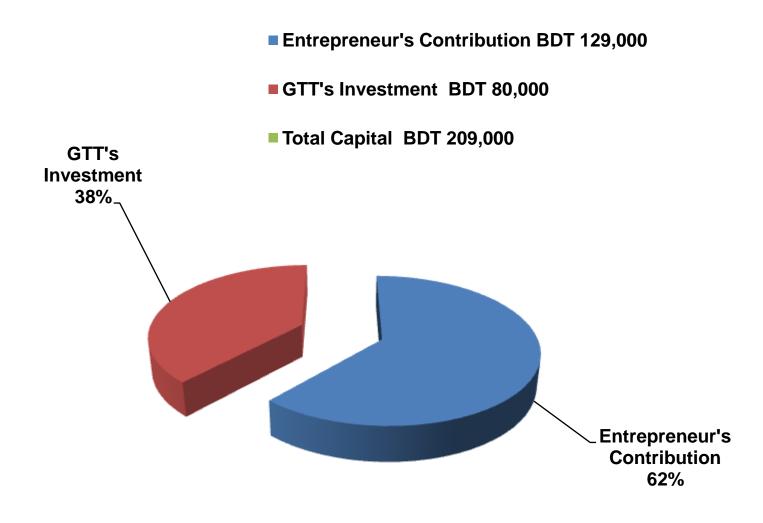

#### PRESENT & PROPOSED INVESTMENT BREAKDOWN

| Particula                                                                                            | Existing                                                                                             | Proposed | Total   |         |  |
|------------------------------------------------------------------------------------------------------|------------------------------------------------------------------------------------------------------|----------|---------|---------|--|
| Existing                                                                                             | Proposed                                                                                             | (BDT)    | (BDT)   | (BDT)   |  |
| Investment in products (Grocery item, confectionary item and bakery item betel leaf, betel nut etc.) | Investment in products (Grocery item, confectionary item and bakery item betel leaf, betel nut etc.) | 42,974   | 80,000  | 122,974 |  |
| Investment in machineries & equivelent machine, sound box, fan,                                      | 39,900                                                                                               | -        | 39,900  |         |  |
| Cash in hand                                                                                         | 2,877                                                                                                | -        | 2,877   |         |  |
| Debtors (Since January, 2016 to                                                                      | 8,449                                                                                                | -        | 8,449   |         |  |
| Advance for Shop                                                                                     | 16,000                                                                                               | -        | 16,000  |         |  |
| Decoration (fixture and fittings)                                                                    | 18,800                                                                                               | -        | 18,800  |         |  |
| Total Cap                                                                                            | 129,000                                                                                              | 80,000   | 209,000 |         |  |