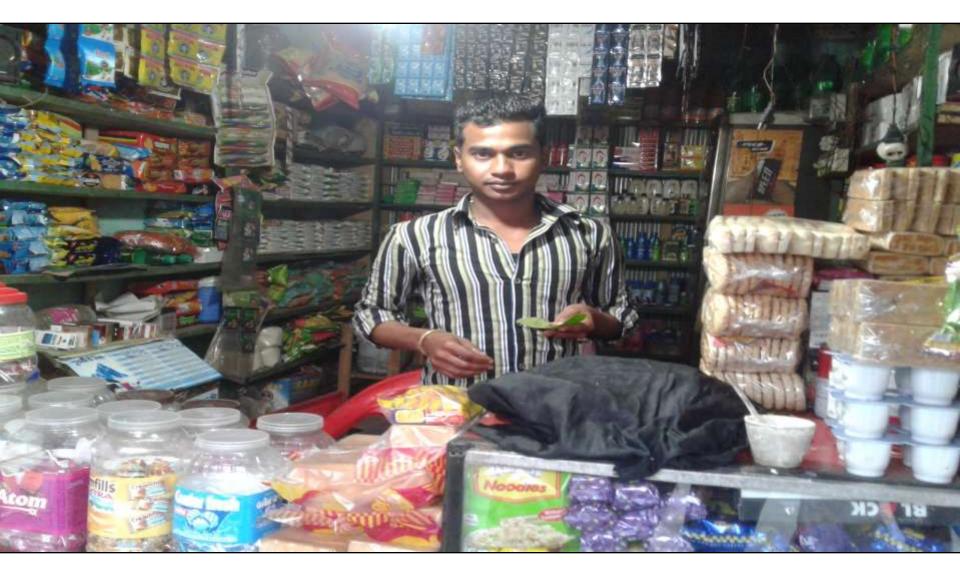

#### Proposed NU Business Name : M/S Soyon Store

Business Category: General Retail & Wholesale

Project Prepared by: Md. Jamshad Ali Sarkar, Asst. Officer, Saghata, Gaibandha. Business Proposal Verified by: Fahina Yesmin Happy

#### PROPOSED NOBIN UDYOKTA BUSINESS INFO

| Business Name                                                | : | M/S Soyon Store                                                                      |
|--------------------------------------------------------------|---|--------------------------------------------------------------------------------------|
| Address/ Location                                            | : | Jumarbari Saghata bazar, Gaibandha.                                                  |
| Total Investment in BDT                                      | : | Tk. 209,000                                                                          |
| Financing                                                    | : | Self Tk. 129,000 (from existing business) Required Investment Tk. 80,000 (as equity) |
| Present salary/drawings from business                        | : | BDT 4,000 (Four thousand)                                                            |
| Proposed Salary                                              | : | BDT 5,000 (Five thousand)                                                            |
| Proposed Business Implementation Plan                        |   |                                                                                      |
| (i) % of present gross profit margin                         | : | On an average 18%                                                                    |
| (ii) Estimated % of proposed gross profit margin             | : | On an average 18%                                                                    |
| (iii) In future risk mgt. plan<br>(from fire, disaster etc.) |   |                                                                                      |