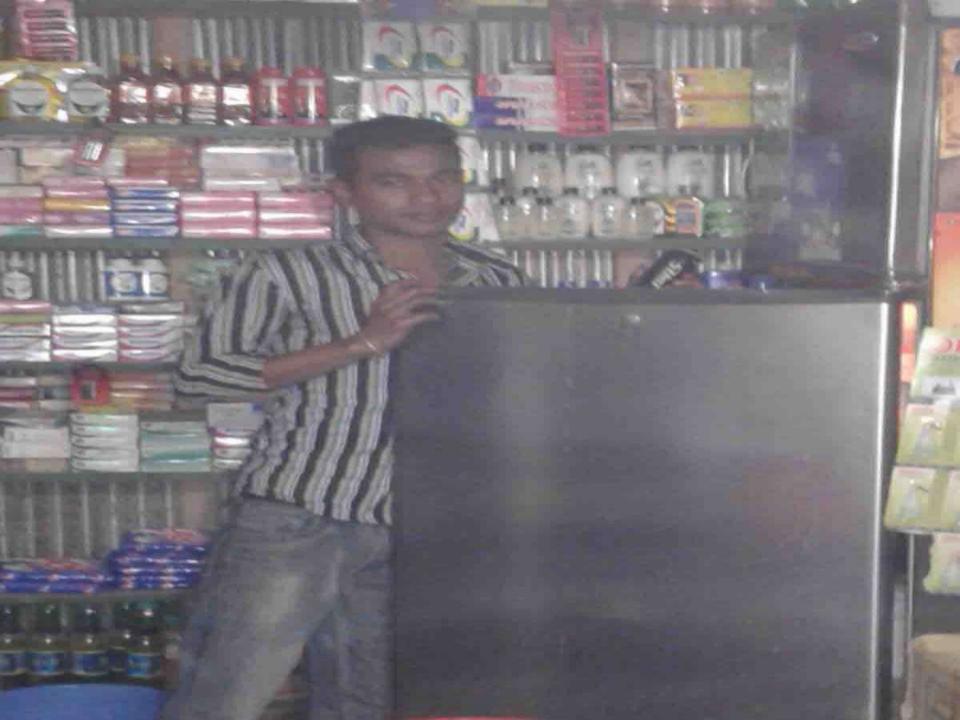

#### Proposed NU Business Name : M/S Soyon Store

Business Category: General Retail & Wholesale

Project Prepared by: Md. Jamshad Ali Sarkar, Asst. Officer, Saghata, Gaibandha. Business Proposal Verified by: Fahina Yesmin Happy

#### PROPOSED NOBIN UDYOKTA BUSINESS INFO

| Business Name                                                | : | M/S Soyon Store                                                                      |
|--------------------------------------------------------------|---|--------------------------------------------------------------------------------------|
| Address/ Location                                            | : | Jumarbari Saghata bazar, Gaibandha.                                                  |
| Total Investment in BDT                                      | : | Tk. 209,000                                                                          |
| Financing                                                    | : | Self Tk. 129,000 (from existing business) Required Investment Tk. 80,000 (as equity) |
| Present salary/drawings from business                        | : | BDT 4,000 (Four thousand)                                                            |
| Proposed Salary                                              | : | BDT 5,000 (Five thousand)                                                            |
| Proposed Business Implementation Plan                        |   |                                                                                      |
| (i) % of present gross profit margin                         | : | On an average 18%                                                                    |
| (ii) Estimated % of proposed gross profit margin             | : | On an average 18%                                                                    |
| (iii) In future risk mgt. plan<br>(from fire, disaster etc.) |   |                                                                                      |