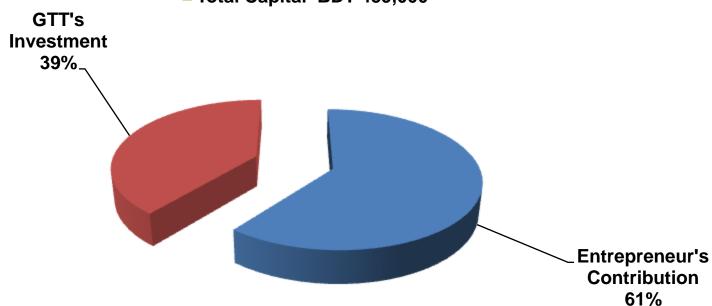

#### SOURCE OF FINANCE

- Entrepreneur's Contribution BDT 279,000
- GTT's Investment BDT 180,000
- Total Capital BDT 459,000