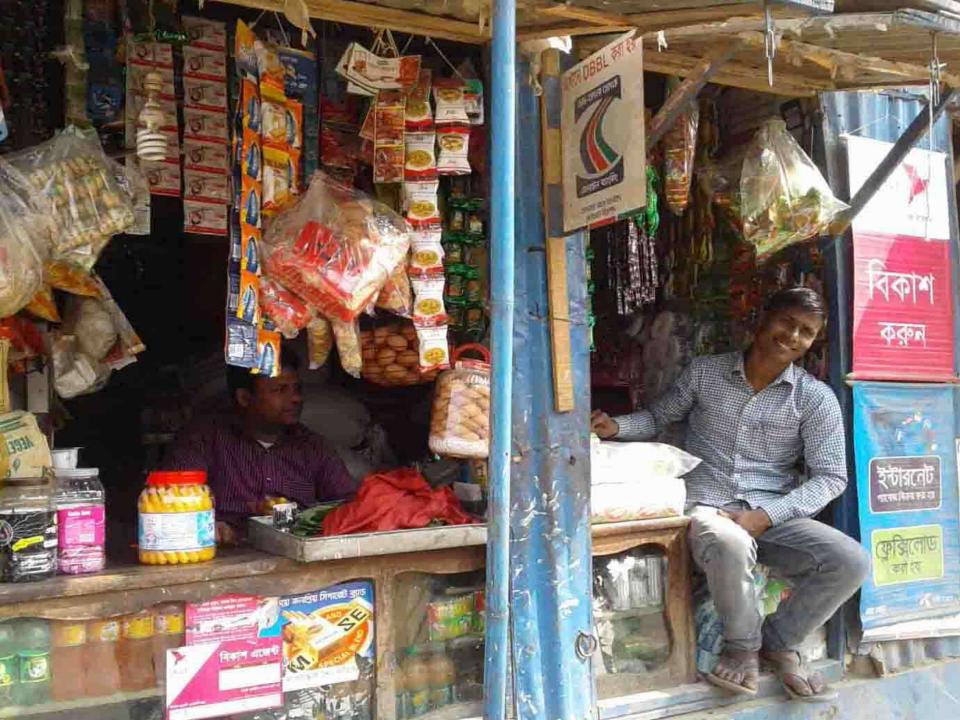

#### Proposed NU Business Name: Iqbal Store

Business Category: General Retail & Wholesale

Project Prepared by: Md. Jamshad Ali Sarkar, Asst. Officer, Saghata, Gaibandha. Business Proposal Verified by: Fahina Yesmin Happy

#### PROPOSED NOBIN UDYOKTA BUSINESS INFO

| Business Name                                                | : | Iqbal Store                                                                           |
|--------------------------------------------------------------|---|---------------------------------------------------------------------------------------|
| Address/ Location                                            | : | Jumarbari, Saghata bazar, Gaibandha.                                                  |
| Total Investment in BDT                                      | : | Tk. 459,000                                                                           |
| Financing                                                    | : | Self Tk. 279,000 (from existing business) Required Investment Tk. 180,000 (as equity) |
| Present salary/drawings from business                        | : | BDT 5,000 (Five thousand)                                                             |
| Proposed Salary                                              | : | BDT 6,000 (Six thousand)                                                              |
| Proposed Business<br>Implementation Plan                     |   |                                                                                       |
| (i) % of present gross profit margin                         | : | On products 10%, Mobile Banking and Mobile Recharge 100%                              |
| (ii) Estimated % of proposed gross profit margin             | : | On products 10%, Mobile Banking and Mobile Recharge 100%                              |
| (iii) In future risk mgt. plan<br>(from fire, disaster etc.) | : |                                                                                       |