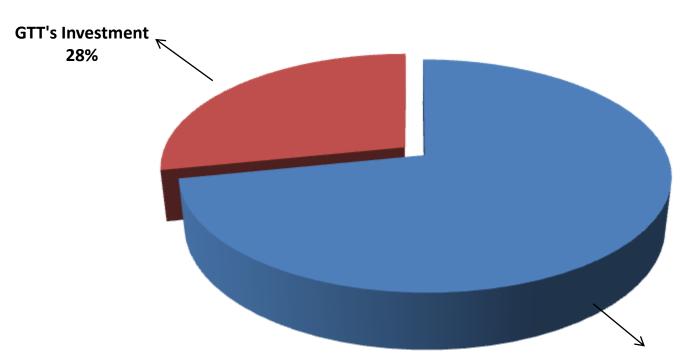

#### SOURCE OF FINANCE

- Entrepreneur's Contribution BDT 382,000
- GTT's Investment BDT 150,000
- Total Capital BDT 532,000

**Entrepreneur's Contribution 72%** 