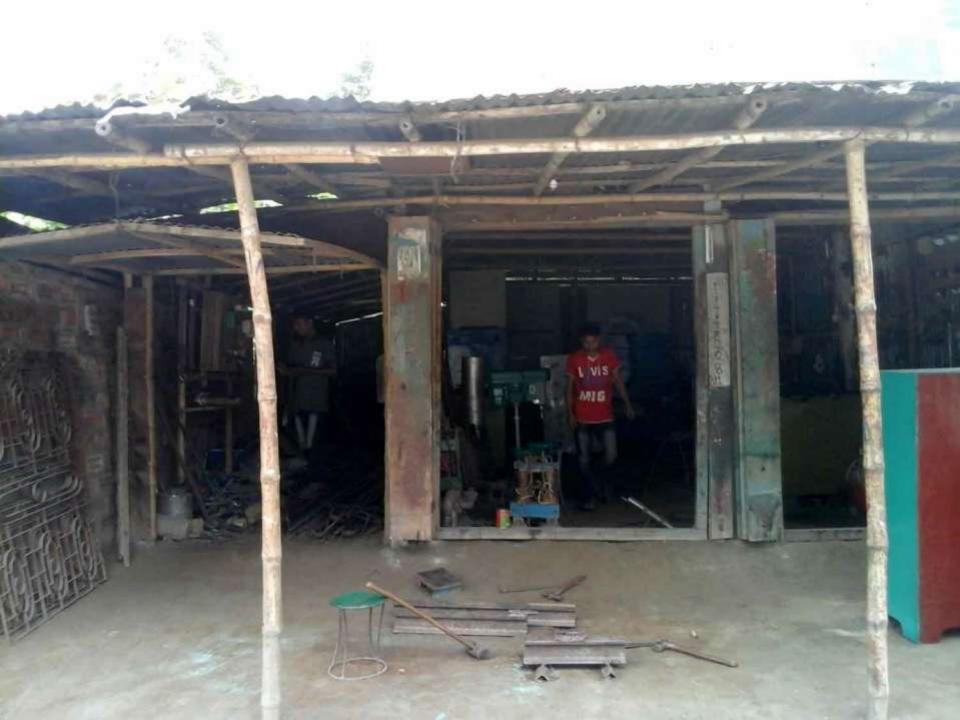

#### PROPOSED NOBIN UDYOKTA BUSINESS INFO

| Business Name                                                | : | Habibur Engineering Workshop                                                          |
|--------------------------------------------------------------|---|---------------------------------------------------------------------------------------|
| Address/ Location                                            | : | Forkarhat bazar,rajarhat, kurigram.                                                   |
| Total Investment in BDT                                      | : | Tk. 532,000                                                                           |
| Financing                                                    | : | Self Tk. 382,000 (from existing business) Required Investment Tk. 150,000 (as equity) |
| Present salary/drawings from business                        | : | BDT 4,000 (Four thousand)                                                             |
| Proposed Salary                                              | : | BDT 5,000 (Five thousand)                                                             |
| Proposed Business Implementation Plan                        |   |                                                                                       |
| (i) % of present gross profit margin                         | : | On products 40% & servicing 80%.                                                      |
| (ii) Estimated % of proposed gross profit margin             | : | On products 40% & servicing 80%.                                                      |
| (iii) In future risk mgt. plan<br>(from fire, disaster etc.) |   |                                                                                       |

#### INFO ON EXISTING BUSINESS OPERATIONS

| Doutionland                                        | EB (BDT) |         |           |  |  |
|----------------------------------------------------|----------|---------|-----------|--|--|
| Particulars Particulars                            | Daily    | Monthly | Yearly    |  |  |
| Sales income from products                         | 4,000    | 112,000 | 1,344,000 |  |  |
| Income from servicing                              | 100      | 2,800   | 33,600    |  |  |
| Total income from sales and servicing (A)          | 4,100    | 114,800 | 1,377,600 |  |  |
| Less: Cost of sales of products (Product purchase) | 2,400    | 67,200  | 806,400   |  |  |
| Less: Cost of servicing                            | 20       | 560     | 6,720     |  |  |
| Less: Total cost of sales & servicing (B)          | 2,420    | 67,760  | 813,120   |  |  |
| Gross Profit (C) [C=(A-B)]                         | 1,680    | 47,040  | 564,480   |  |  |
| Less: Operating Cost:                              |          |         |           |  |  |
| Electricity bill                                   |          | 3,000   | 36,000    |  |  |
| Generatore bill                                    |          | 300     | 3,600     |  |  |
| Shop rent                                          |          | 450     | 5,400     |  |  |
| Mobile bill                                        |          | 500     | 6,000     |  |  |
| Night Guard bill                                   |          | 100     | 1,200     |  |  |
| Conveyance bill                                    |          | 1,000   | 12,000    |  |  |
| Provision of bad debt                              |          | 31      | 371       |  |  |
| Ownership Transfer Fee                             |          | -       | -         |  |  |
| Present Salary (Family & Self)                     |          | 4,000   | 48,000    |  |  |
| Present Salary (Assistant-04)                      |          | 24,000  | 288,000   |  |  |
| Other Cost (stationary & Entertainment etc.)       |          | 3,200   | 38,400    |  |  |
| Non Cash Item:                                     |          |         |           |  |  |
| Depreciation Expenses                              |          | 1,740   | 20,885    |  |  |
| Total Operating Cost (D)                           |          | 38,321  | 459,856   |  |  |
| Net Profit (C-D):                                  |          | 8,719   | 104,624   |  |  |