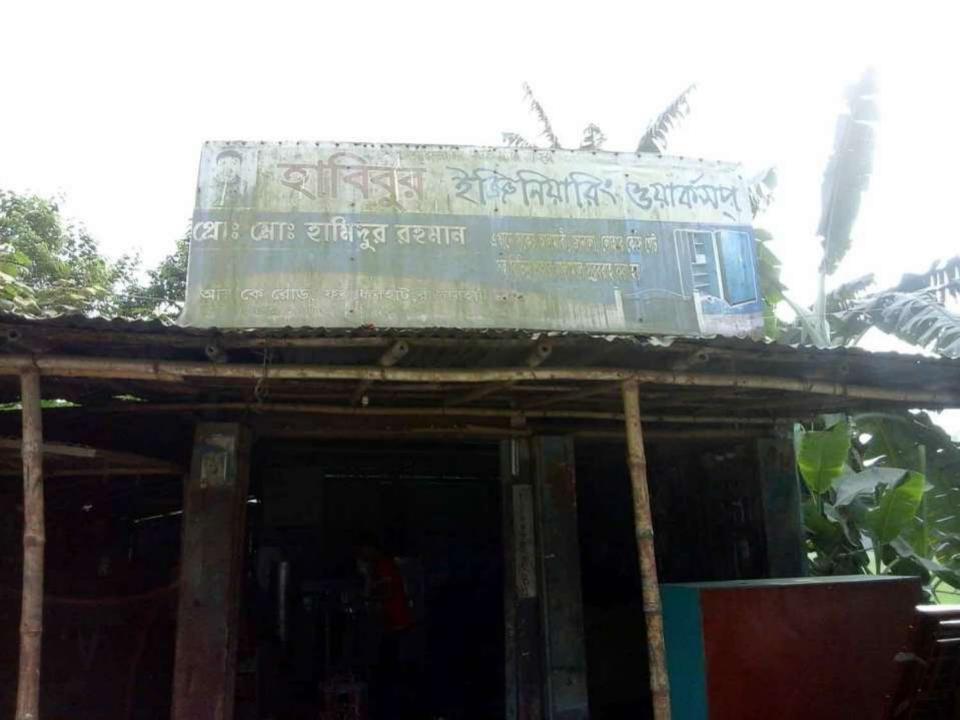

#### Proposed NU Business Name : **Habibur Engineering Workshop**

Business Category: General retail & wholesale

Project Identified by: **Dhaneshwar Kumar Mohanto. Asst. Officer Kurigram**Business Proposal Prepared by: **Md. Main Uddin. Asst. Officer** 

#### PROPOSED NOBIN UDYOKTA BUSINESS INFO

| Business Name                                                | : | Habibur Engineering Workshop                                                          |
|--------------------------------------------------------------|---|---------------------------------------------------------------------------------------|
| Address/ Location                                            | : | Forkarhat bazar,rajarhat, kurigram.                                                   |
| Total Investment in BDT                                      | : | Tk. 532,000                                                                           |
| Financing                                                    | : | Self Tk. 382,000 (from existing business) Required Investment Tk. 150,000 (as equity) |
| Present salary/drawings from business                        | : | BDT 4,000 (Four thousand)                                                             |
| Proposed Salary                                              | : | BDT 5,000 (Five thousand)                                                             |
| Proposed Business Implementation Plan                        |   |                                                                                       |
| (i) % of present gross profit margin                         | : | On products 40% & servicing 80%.                                                      |
| (ii) Estimated % of proposed gross profit margin             | : | On products 40% & servicing 80%.                                                      |
| (iii) In future risk mgt. plan<br>(from fire, disaster etc.) |   |                                                                                       |