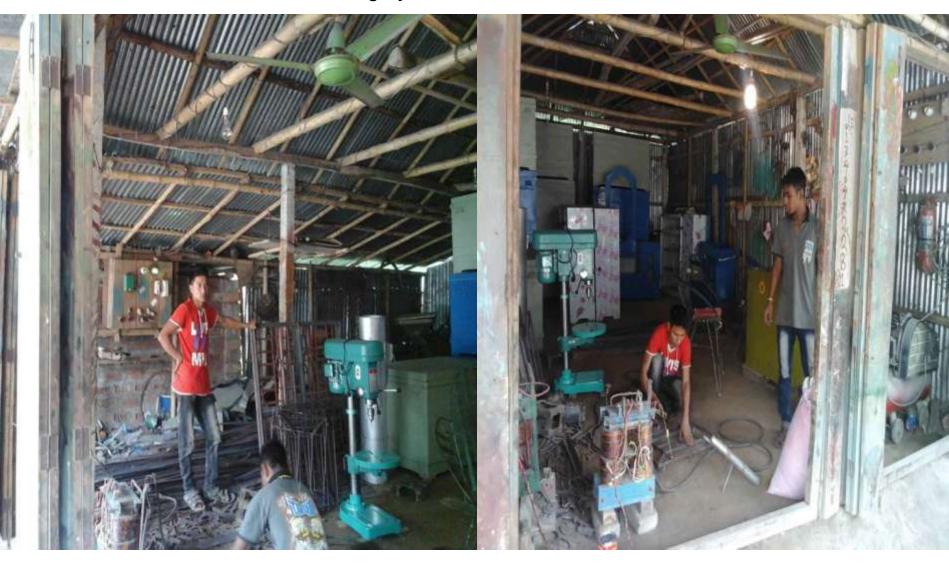

#### Proposed NU Business Name : **Habibur Engineering Workshop**

Business Category: General retail & wholesale



Project Identified by: **Dhaneshwar Kumar Mohanto. Asst. Officer Kurigram**Business Proposal Prepared by: **Md. Main Uddin. Asst. Officer** 

#### BRIEF BIO OF THE PROPOSED NOBIN UDYOKTA

| Name and address                                                                                                          | :   | Md. Harun Ar Rashid Vill: Miapara, Union: umarmajid, Post: forkarhat, Upazila: rajarhat, District: kurigram |
|---------------------------------------------------------------------------------------------------------------------------|-----|-------------------------------------------------------------------------------------------------------------|
| Age                                                                                                                       |