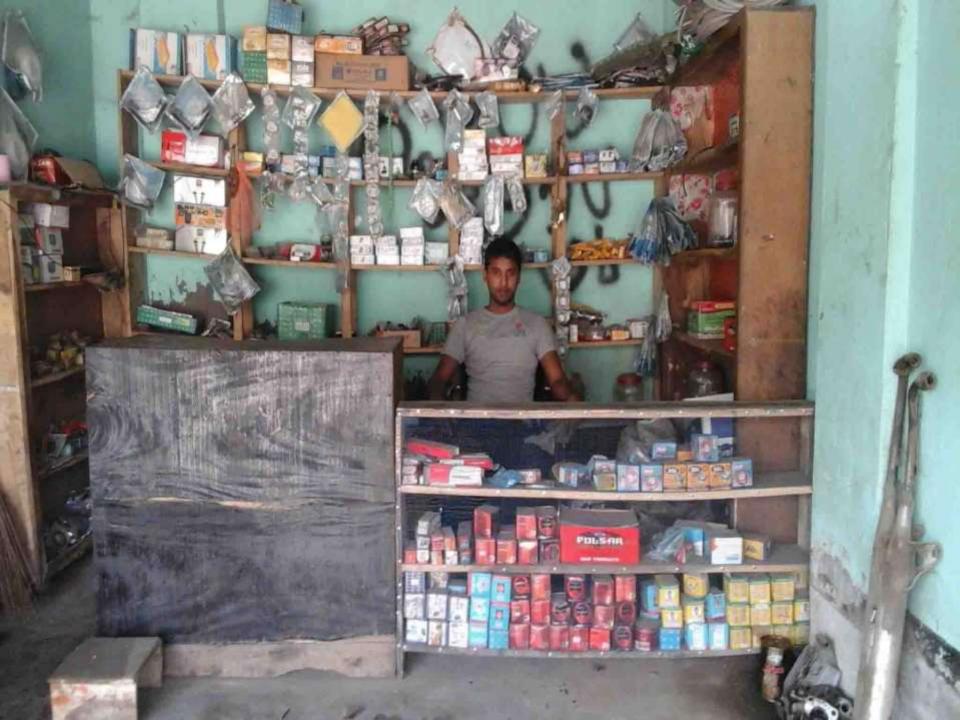

### PROPOSED NOBIN UDYOKTA BUSINESS INFO

| Business Name                                                | : | Ma Autos                                                                            |
|--------------------------------------------------------------|---|-------------------------------------------------------------------------------------|
| Address/ Location                                            | : | Puranton badiakhali bazar, Gaibandha.                                               |
| Total Investment in BDT                                      | : | Tk. 158,700                                                                         |
| Financing                                                    | : | Self Tk. 98,700 (from existing business) Required Investment Tk. 60,000 (as equity) |
| Present salary/drawings from business                        | : | BDT 5,000 (Five thousand)                                                           |
| Proposed Salary                                              | : | BDT 6,000 (Six thousand)                                                            |
| Proposed Business Implementation Plan                        |   |                                                                                     |
| (i) % of present gross profit margin                         | : | On an average 15%, Servicing 100%                                                   |
| (ii) Estimated % of proposed gross profit margin             | : | On an average 15%, Servicing 100%                                                   |
| (iii) In future risk mgt. plan<br>(from fire, disaster etc.) |   |                                                                                     |

#### PRESENT & PROPOSED INVESTMENT BREAKDOWN

| Particula                                                                                                            | Existing                                                                                        | Proposed          | Total  |         |  |
|----------------------------------------------------------------------------------------------------------------------|-------------------------------------------------------------------------------------------------|-------------------|--------|---------|--|
| Existing                                                                                                             | Proposed                                                                                        | Business<br>(BDT) | (BDT)  | (BDT)   |  |
| Investment in Products (Auto parts auto rickshaw parts, motor bike parts, battery, charger and others appliance etc. | Investment in Products (Auto parts auto rickshaw parts, motor bike parts, battery, charger etc. | 67,251            | 40,000 | 107,251 |  |
| Investment in Machineries & Equipment (welding machine, drill machine, others materials, fan, light etc.)            | Wind Machine etc.                                                                               | 3,100             | 20,000 | 23,100  |  |
| Cash in hand                                                                                                         |                                                                                                 | 430               | -      | 430     |  |
| Debtors (Since January 2016 to                                                                                       | at present)                                                                                     | 11,400            | -      | 11,400  |  |
| Advance for Shop                                                                                                     |                                                                                                 | 20,000            | -      | 20,000  |  |
| GB Outstandng loan                                                                                                   |                                                                                                 | (5,281)           | -      | (5,281) |  |
| Decoration (fixture and fittings)                                                                                    |                                                                                                 | 1,800             | -      | 1,800   |  |
| Total Cap                                                                                                            | ital                                                                                            | 98,700            | 60,000 | 158,700 |  |