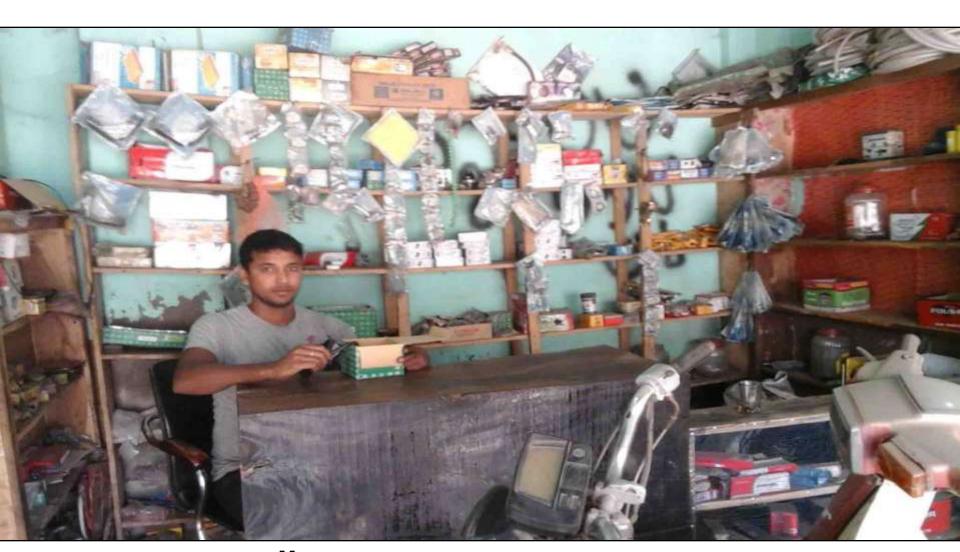

### PROPOSED NOBIN UDYOKTA BUSINESS INFO

| Business Name                                                | : | Ma Autos                                                                            |
|--------------------------------------------------------------|---|-------------------------------------------------------------------------------------|
| Address/ Location                                            | : | Puranton badiakhali bazar, Gaibandha.                                               |
| Total Investment in BDT                                      | : | Tk. 158,700                                                                         |
| Financing                                                    | : | Self Tk. 98,700 (from existing business) Required Investment Tk. 60,000 (as equity) |
| Present salary/drawings from business                        | : | BDT 5,000 (Five thousand)                                                           |
| Proposed Salary                                              | : | BDT 6,000 (Six thousand)                                                            |
| Proposed Business Implementation Plan                        |   |                                                                                     |
| (i) % of present gross profit margin                         | : | On an average 15%, Servicing 100%                                                   |
| (ii) Estimated % of proposed gross profit margin             | : | On an average 15%, Servicing 100%                                                   |
| (iii) In future risk mgt. plan<br>(from fire, disaster etc.) |   |                                                                                     |

#### PRESENT & PROPOSED INVESTMENT BREAKDOWN

| Particula                                                                                                            | Existing                                                                                        | Proposed          | Total  |         |  |
|----------------------------------------------------------------------------------------------------------------------|-------------------------------------------------------------------------------------------------|-------------------|--------|---------|--|
| Existing                                                                                                             | Proposed                                                                                        | Business<br>(BDT) | (BDT)  | (BDT)   |  |
| Investment in Products (Auto parts auto rickshaw parts, motor bike parts, battery, charger and others appliance etc. | Investment in Products (Auto parts auto rickshaw parts, motor bike parts, battery, charger etc. | 67,251            | 40,000 | 107,251 |  |
| Investment in Machineries & Equipment (welding machine, drill machine, others materials, fan, light etc.)            | Wind Machine etc.                                                                               | 3,100             | 20,000 | 23,100  |  |
| Cash in hand                                                                                                         |                                                                                                 | 430               | -      | 430     |  |
| Debtors (Since January 2016 to                                                                                       | at present)                                                                                     | 11,400            | -      | 11,400  |  |
| Advance for Shop                                                                                                     |                                                                                                 | 20,000            | -      | 20,000  |  |
| GB Outstandng loan                                                                                                   |                                                                                                 | (5,281)           | -      | (5,281) |  |
| Decoration (fixture and fittings)                                                                                    |                                                                                                 | 1,800             | -      | 1,800   |  |
| Total Cap                                                                                                            | ital                                                                                            | 98,700            | 60,000 | 158,700 |  |