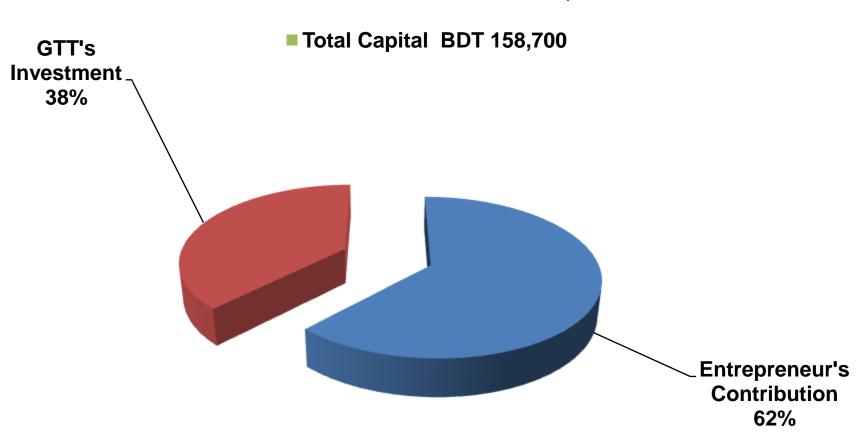

#### PRESENT & PROPOSED INVESTMENT BREAKDOWN

| Particula                                                                                                            | Existing                                                                                        | Proposed          | Total  |         |  |
|----------------------------------------------------------------------------------------------------------------------|-------------------------------------------------------------------------------------------------|-------------------|--------|---------|--|
| Existing                                                                                                             | Proposed                                                                                        | Business<br>(BDT) | (BDT)  | (BDT)   |  |
| Investment in Products (Auto parts auto rickshaw parts, motor bike parts, battery, charger and others appliance etc. | Investment in Products (Auto parts auto rickshaw parts, motor bike parts, battery, charger etc. | 67,251            | 40,000 | 107,251 |  |
| Investment in Machineries & Equipment (welding machine, drill machine, others materials, fan, light etc.)            | Wind Machine etc.                                                                               | 3,100             | 20,000 | 23,100  |  |
| Cash in hand                                                                                                         |                                                                                                 | 430               | -      | 430     |  |
| Debtors (Since January 2016 to                                                                                       | at present)                                                                                     | 11,400            | -      | 11,400  |  |
| Advance for Shop                                                                                                     |                                                                                                 | 20,000            | -      | 20,000  |  |
| GB Outstandng loan                                                                                                   |                                                                                                 | (5,281)           | -      | (5,281) |  |
| Decoration (fixture and fittings)                                                                                    |                                                                                                 | 1,800             | -      | 1,800   |  |
| Total Cap                                                                                                            | ital                                                                                            | 98,700            | 60,000 | 158,700 |  |

### SOURCE OF FINANCE

■ GTT's Investment BDT 60,000