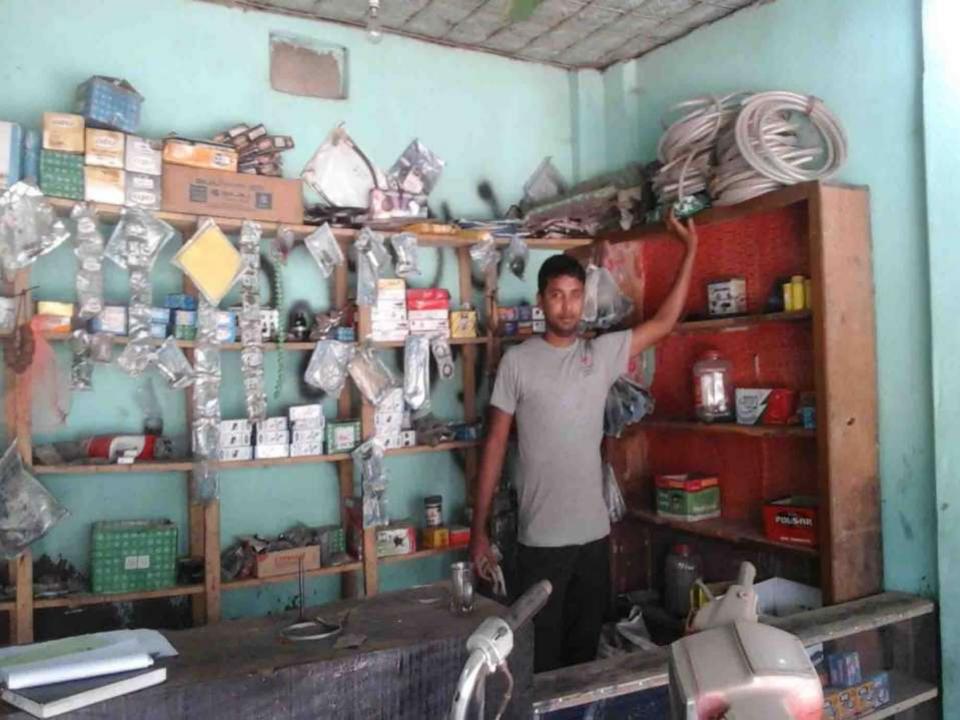

### PROPOSED NOBIN UDYOKTA BUSINESS INFO

| Business Name                                                | : | Ma Autos                                                                            |
|--------------------------------------------------------------|---|-------------------------------------------------------------------------------------|
| Address/ Location                                            | : | Puranton badiakhali bazar, Gaibandha.                                               |
| Total Investment in BDT                                      | : | Tk. 158,700                                                                         |
| Financing                                                    | : | Self Tk. 98,700 (from existing business) Required Investment Tk. 60,000 (as equity) |
| Present salary/drawings from business                        | : | BDT 5,000 (Five thousand)                                                           |
| Proposed Salary                                              | : | BDT 6,000 (Six thousand)                                                            |
| Proposed Business Implementation Plan                        |   |                                                                                     |
| (i) % of present gross profit margin                         | : | On an average 15%, Servicing 100%                                                   |
| (ii) Estimated % of proposed gross profit margin             | : | On an average 15%, Servicing 100%                                                   |
| (iii) In future risk mgt. plan<br>(from fire, disaster etc.) |   |                                                                                     |

#### PRESENT & PROPOSED INVESTMENT BREAKDOWN

| Particula                                                                                                            | Existing                                                                                        | Proposed          | Total  |         |  |
|----------------------------------------------------------------------------------------------------------------------|-------------------------------------------------------------------------------------------------|-------------------|--------|---------|--|
| Existing                                                                                                             | Proposed                                                                                        | Business<br>(BDT) | (BDT)  | (BDT)   |  |
| Investment in Products (Auto parts auto rickshaw parts, motor bike parts, battery, charger and others appliance etc. | Investment in Products (Auto parts auto rickshaw parts, motor bike parts, battery, charger etc. | 67,251            | 40,000 | 107,251 |  |
| Investment in Machineries & Equipment (welding machine, drill machine, others materials, fan, light etc.)            | Wind Machine etc.                                                                               | 3,100             | 20,000 | 23,100  |  |
| Cash in hand                                                                                                         |                                                                                                 | 430               | -      | 430     |  |
| Debtors (Since January 2016 to                                                                                       | at present)                                                                                     | 11,400            | -      | 11,400  |  |
| Advance for Shop                                                                                                     |                                                                                                 | 20,000            | -      | 20,000  |  |
| GB Outstandng loan                                                                                                   |                                                                                                 | (5,281)           | -      | (5,281) |  |
| Decoration (fixture and fittings)                                                                                    |                                                                                                 | 1,800             | -      | 1,800   |  |
| Total Cap                                                                                                            | ital                                                                                            | 98,700            | 60,000 | 158,700 |  |