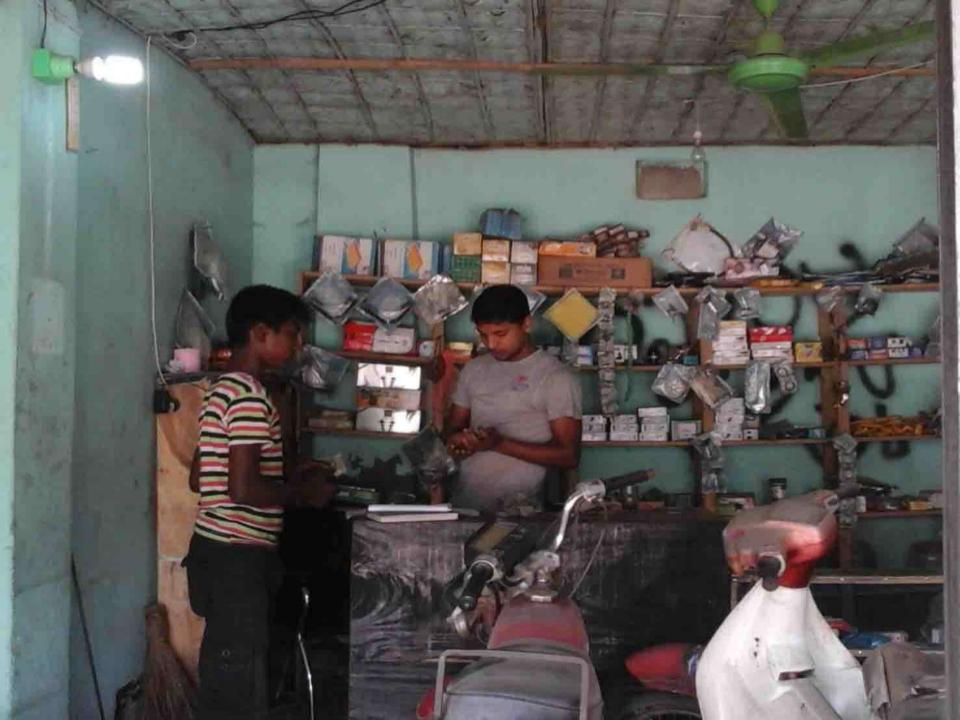

#### Proposed NU Business Name : **Ma Autos**

Business Category: General Retail & Wholesale

Project Identified by: Md. Abdul Momin, Asst. Nobin, Sadar, Gaibandha

Business Proposal Prepared by: Fahina Yesmin Happy

### PROPOSED NOBIN UDYOKTA BUSINESS INFO

| Business Name                                                | : | Ma Autos                                                                            |
|--------------------------------------------------------------|---|-------------------------------------------------------------------------------------|
| Address/ Location                                            | : | Puranton badiakhali bazar, Gaibandha.                                               |
| Total Investment in BDT                                      | : | Tk. 158,700                                                                         |
| Financing                                                    | : | Self Tk. 98,700 (from existing business) Required Investment Tk. 60,000 (as equity) |
| Present salary/drawings from business                        | : | BDT 5,000 (Five thousand)                                                           |
| Proposed Salary                                              | : | BDT 6,000 (Six thousand)                                                            |
| Proposed Business Implementation Plan                        |   |                                                                                     |
| (i) % of present gross profit margin                         | : | On an average 15%, Servicing 100%                                                   |
| (ii) Estimated % of proposed gross profit margin             | : | On an average 15%, Servicing 100%                                                   |
| (iii) In future risk mgt. plan<br>(from fire, disaster etc.) |   |                                                                                     |