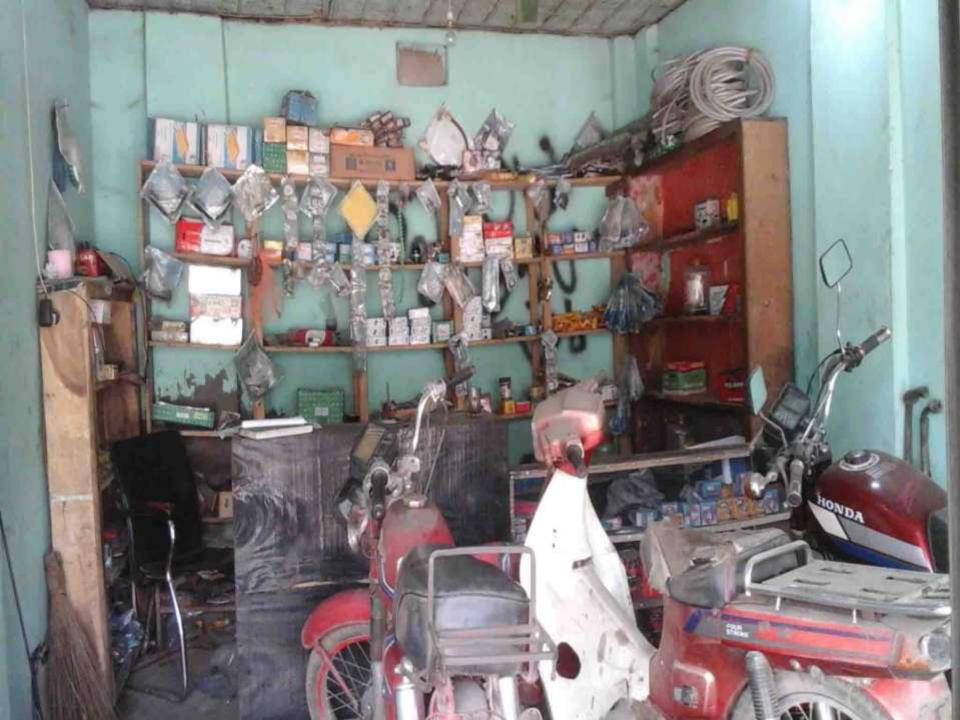

### PROPOSED NOBIN UDYOKTA BUSINESS INFO

| Business Name                                                | : | Ma Autos                                                                            |
|--------------------------------------------------------------|---|-------------------------------------------------------------------------------------|
| Address/ Location                                            | : | Puranton badiakhali bazar, Gaibandha.                                               |
| Total Investment in BDT                                      | : | Tk. 158,700                                                                         |
| Financing                                                    | : | Self Tk. 98,700 (from existing business) Required Investment Tk. 60,000 (as equity) |
| Present salary/drawings from business                        | : | BDT 5,000 (Five thousand)                                                           |
| Proposed Salary                                              | : | BDT 6,000 (Six thousand)                                                            |
| Proposed Business Implementation Plan                        |   |                                                                                     |
| (i) % of present gross profit margin                         | : | On an average 15%, Servicing 100%                                                   |
| (ii) Estimated % of proposed gross profit margin             | : | On an average 15%, Servicing 100%                                                   |
| (iii) In future risk mgt. plan<br>(from fire, disaster etc.) |   |                                                                                     |

#### PRESENT & PROPOSED INVESTMENT BREAKDOWN

| Particula                                                                                                            | Existing                                                                                        | Proposed          | Total  |         |  |
|----------------------------------------------------------------------------------------------------------------------|-------------------------------------------------------------------------------------------------|-------------------|--------|---------|--|
| Existing                                                                                                             | Proposed                                                                                        | Business<br>(BDT) | (BDT)  | (BDT)   |  |
| Investment in Products (Auto parts auto rickshaw parts, motor bike parts, battery, charger and others appliance etc. | Investment in Products (Auto parts auto rickshaw parts, motor bike parts, battery, charger etc. | 67,251            | 40,000 | 107,251 |  |
| Investment in Machineries & Equipment (welding machine, drill machine, others materials, fan, light etc.)            | Wind Machine etc.                                                                               | 3,100             | 20,000 | 23,100  |  |
| Cash in hand                                                                                                         |                                                                                                 | 430               | -      | 430     |  |
| Debtors (Since January 2016 to                                                                                       | at present)                                                                                     | 11,400            | -      | 11,400  |  |
| Advance for Shop                                                                                                     |                                                                                                 | 20,000            | -      | 20,000  |  |
| GB Outstandng loan                                                                                                   |                                                                                                 | (5,281)           | -      | (5,281) |  |
| Decoration (fixture and fittings)                                                                                    |                                                                                                 | 1,800             | -      | 1,800   |  |
| Total Cap                                                                                                            | ital                                                                                            | 98,700            | 60,000 | 158,700 |  |