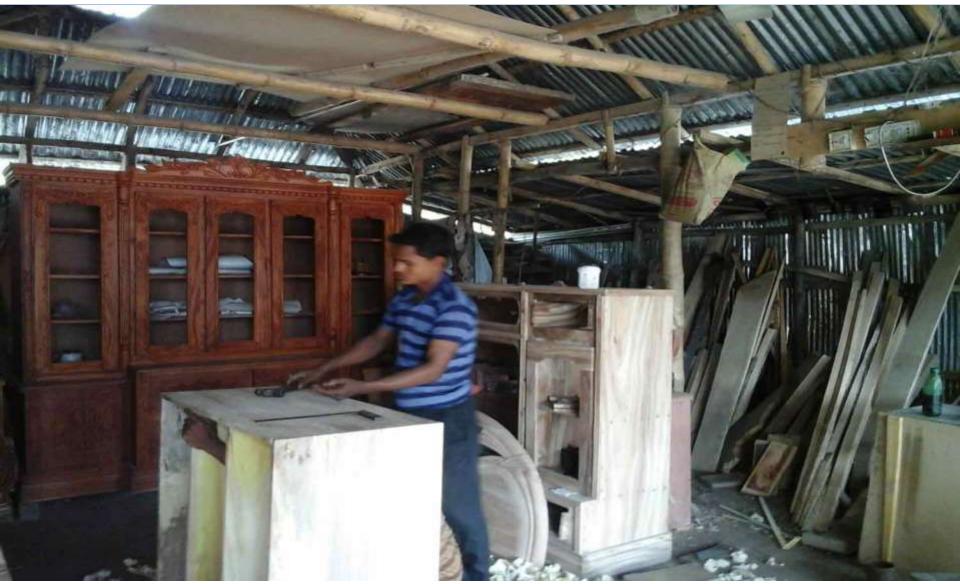

## **PROPOSED NOBIN UDYOKTA BUSINESS INFO**

| Business Name                                                          | : | Siraj Cabinet Firm                                                                       |
|------------------------------------------------------------------------|---|------------------------------------------------------------------------------------------|
| Address/ Location                                                      |   | Farkerhat, rajarhat, Kurigram                                                            |
| Total Investment in BDT                                                | : | Tk. 739,000                                                                              |
| Financing                                                              | : | Self Tk. 589,000 (from existing business)<br>Required Investment Tk. 150,000 (as equity) |
| Present salary/drawings from business                                  | : | BDT 7,000 (Seven thousand)                                                               |
| Proposed Salary                                                        | : | BDT 9,000 (Nine thousand)                                                                |
| Proposed Business<br>Implementation Plan                               |   |                                                                                          |
| (i) % of present gross profit margin                                   | : | On an average 40%                                                                        |
| <ul><li>(ii) Estimated % of proposed<br/>gross profit margin</li></ul> | : | On an average 40%                                                                        |
| (iii) In future risk mgt. plan<br>(from fire, disaster etc.)           |   |                                                                                          |