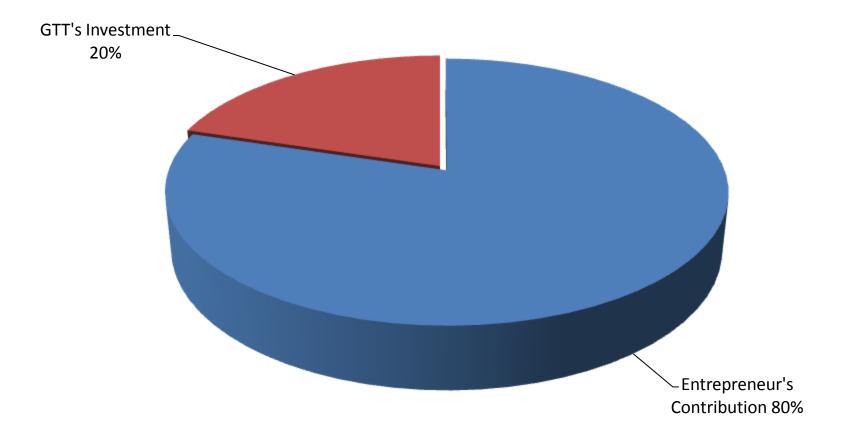

| Particulars                                                                                                        | Existing<br>Business                                                            | Proposed | Total    |         |  |
|--------------------------------------------------------------------------------------------------------------------|---------------------------------------------------------------------------------|----------|----------|---------|--|
| Existing                                                                                                           | Proposed                                                                        | (BDT)    | (BDT)    | (BDT)   |  |
| Investment in products (different types of furniture - bed, Showcase, dinning table, dressing table and wood etc.) | Investment in products<br>(different types of wood etc.)                        | 341,000  | 140,000  | 481,000 |  |
| Investment in machineries, equipment & tools<br>(furniture finishing accessories, fan and light<br>etc.)           | Investment in machineries,<br>equipment & tools(Furniture<br>Finishing Machine) | 46,100   | 10,000   | 56,100  |  |
| Debtors (Since February, 2016 to at present)                                                                       |                                                                                 | 125,000  |          | 125,000 |  |
| Creditors (Since February, 2016 to at present)                                                                     | (60,000)                                                                        |          | (60,000) |         |  |
| Cash in hand                                                                                                       | 2,000                                                                           |          | 2,000    |         |  |
| Advance for Shop                                                                                                   | 60,000                                                                          |          | 60,000   |         |  |
| Decoration (fixture and fittings)                                                                                  | 7,400                                                                           |          | 7,400    |         |  |
| Total Capital                                                                                                      | 589,000                                                                         | 150,000  | 739,000  |         |  |

- Entrepreneur's Contribution BDT 589,00
- GTT's Investment BDT 150,000
- Total Capital BDT 739,000