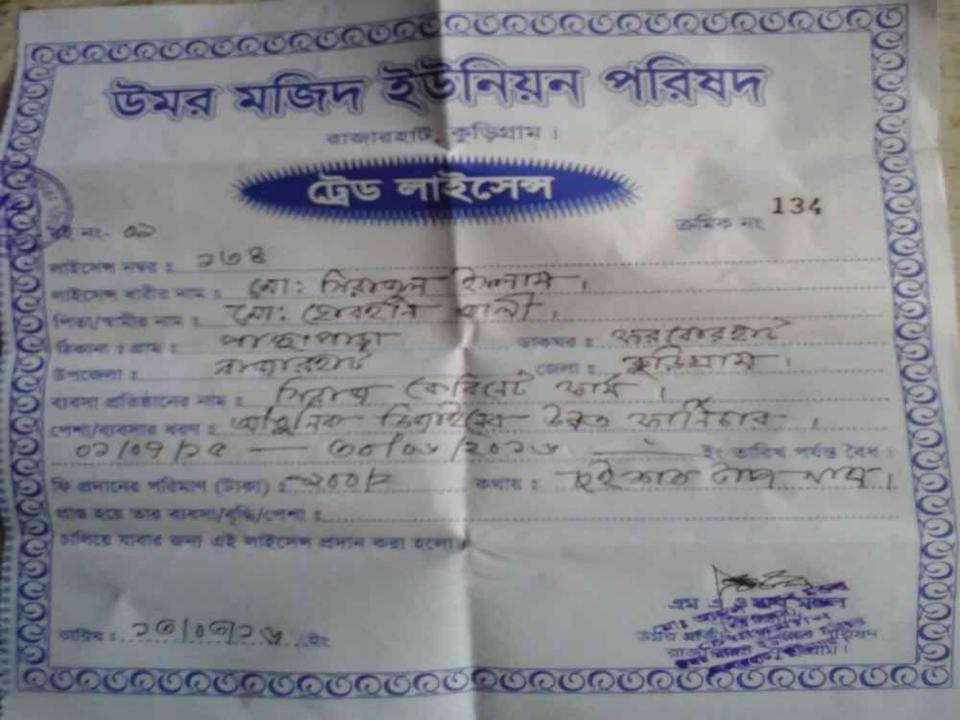

Proposed NU Business Name : Siraj Cabinet Firm Business Category: General Retail & Wholesale

**Building Social Business** 

Grameen Telecom Trust

Project Identified by: Dhoneshawr Kumar Mohanto. Asst. Officer Kurigram Business Proposal Prepared by: Md. Main Uddin. Asst. Officer

### **BRIEF BIO OF THE PROPOSED NOBIN UDYOKTA**

| Name and address                                                                                                                      | : | <b>Md. Sirajul Islam</b><br>Vill: Bokshipara/Panthapara, Union: Umarmar Majid, Post:<br>Forkerhat, Upazila: Rajarhat, District: Kurigram                                                                                                                            |  |
|---------------------------------------------------------------------------------------------------------------------------------------|---|---------------------------------------------------------------------------------------------------------------------------------------------------------------------------------------------------------------------------------------------------------------------|--|
| Age                                                                                                                                   | : | 33 years                                                                                                                                                                                                                                                            |  |
| Marital status                                                                                                                        | : | Married                                                                                                                                                                                                                                                             |  |
| Children                                                                                                                              | : | 02 (Two) Sons                                                                                                                                                                                                                                                       |  |
| No. of siblings:                                                                                                                      | : | 03 (Three) Brothers and 02 (Two) Sisters                                                                                                                                                                                                                            |  |
| Parent's and GB related Info:<br>(i) Who is GB member<br>(ii) Mother's name<br>(iii) Father's name<br>(iv) GB member's info           |   | Mother ✓ Father<br>Mst. Sahera Begum<br>Md. Sobhan Ali<br><i>Branch</i> : Borobari Lalmonirhat, <i>Centre # 22/mo</i> ,<br><i>Loan no.: 2952,</i> Membership since March 18, 2000<br>First Ioan: Tk. 2,000<br>Existing Ioan: Tk. 11,966, Outstanding Loan: Tk. 9806 |  |
| Further Information:<br>(v) Who pays GB loan installment<br>(vi) Mobile lady<br>(vii) Grameen Education Loan<br>(viii) Any other loan |   | Entrepreneur's father<br>Nil<br>Nil<br>Nil                                                                                                                                                                                                                          |  |

## **PROPOSED NOBIN UDYOKTA BUSINESS INFO**

| Business Name                                                          | : | Siraj Cabinet Firm                                                                       |
|------------------------------------------------------------------------|---|------------------------------------------------------------------------------------------|
| Address/ Location                                                      |   | Farkerhat, rajarhat, Kurigram                                                            |
| Total Investment in BDT                                                | : | Tk. 739,000                                                                              |
| Financing                                                              | : | Self Tk. 589,000 (from existing business)<br>Required Investment Tk. 150,000 (as equity) |
| Present salary/drawings from business                                  | : | BDT 7,000 (Seven thousand)                                                               |
| Proposed Salary                                                        | : | BDT 9,000 (Nine thousand)                                                                |
| Proposed Business<br>Implementation Plan                               |   |                                                                                          |
| (i) % of present gross profit margin                                   | : | On an average 40%                                                                        |
| <ul><li>(ii) Estimated % of proposed<br/>gross profit margin</li></ul> | : | On an average 40%                                                                        |
| (iii) In future risk mgt. plan<br>(from fire, disaster etc.)           |   |                                                                                          |