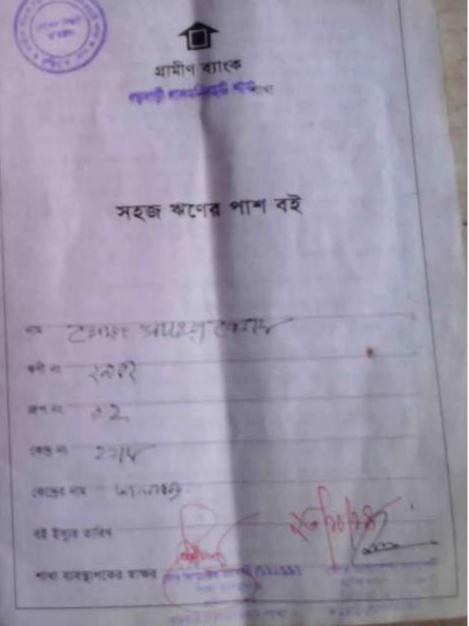

### **BRIEF BIO OF THE PROPOSED NOBIN UDYOKTA**

| Name and address                                                                                                                      | : | <b>Md. Sirajul Islam</b><br>Vill: Bokshipara/Panthapara, Union: Umarmar Majid, Post:<br>Forkerhat, Upazila: Rajarhat, District: Kurigram                                                                                                                            |  |
|---------------------------------------------------------------------------------------------------------------------------------------|---|---------------------------------------------------------------------------------------------------------------------------------------------------------------------------------------------------------------------------------------------------------------------|--|
| Age                                                                                                                                   | : | 33 years                                                                                                                                                                                                                                                            |  |
| Marital status                                                                                                                        | : | Married                                                                                                                                                                                                                                                             |  |
| Children                                                                                                                              | : | 02 (Two) Sons                                                                                                                                                                                                                                                       |  |
| No. of siblings:                                                                                                                      | : | 03 (Three) Brothers and 02 (Two) Sisters                                                                                                                                                                                                                            |  |
| Parent's and GB related Info:<br>(i) Who is GB member<br>(ii) Mother's name<br>(iii) Father's name<br>(iv) GB member's info           |   | Mother ✓ Father<br>Mst. Sahera Begum<br>Md. Sobhan Ali<br><i>Branch</i> : Borobari Lalmonirhat, <i>Centre # 22/mo</i> ,<br><i>Loan no.: 2952,</i> Membership since March 18, 2000<br>First Ioan: Tk. 2,000<br>Existing Ioan: Tk. 11,966, Outstanding Loan: Tk. 9806 |  |
| Further Information:<br>(v) Who pays GB loan installment<br>(vi) Mobile lady<br>(vii) Grameen Education Loan<br>(viii) Any other loan |   | Entrepreneur's father<br>Nil<br>Nil<br>Nil                                                                                                                                                                                                                          |  |

### BRIEF HISTORY OF GB LOAN UTILIZATION BY FAMILY

- Mst. Sahera Begum is a GB member since March 18, 2000 at first she took GB loan BDT 2,000 (Two thousand).
- Successively several times she utilized GB loan assisting her son in business.
- Finally GB loan helped her to improve economic condition, livelihood and expanding the existing business of her son.