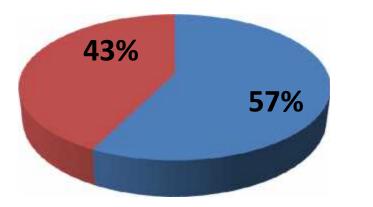

## **Source of Finance**

| Source                           | Amount in BDT | In % |
|----------------------------------|---------------|------|
| Entrepreneur's Contribution (NU) | 228,500       | 57   |
| Investor's Contribution(GK)      | 170,000       | 43   |
| Total Investment                 | 398,500       | 100  |