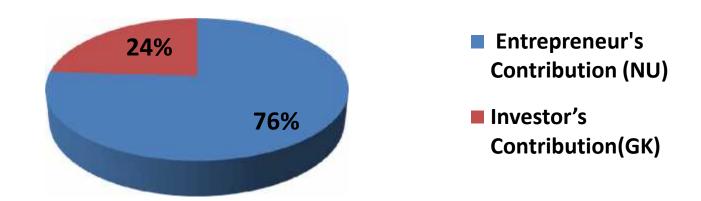

## **Source of Finance**

| Source                           | Amount in BDT | In % |
|----------------------------------|---------------|------|
| Entrepreneur's Contribution (NU) | 476,000       | 76   |
| Investor's Contribution(GK)      | 150,000       | 24   |
| Total Investment                 | 626,000       | 100  |