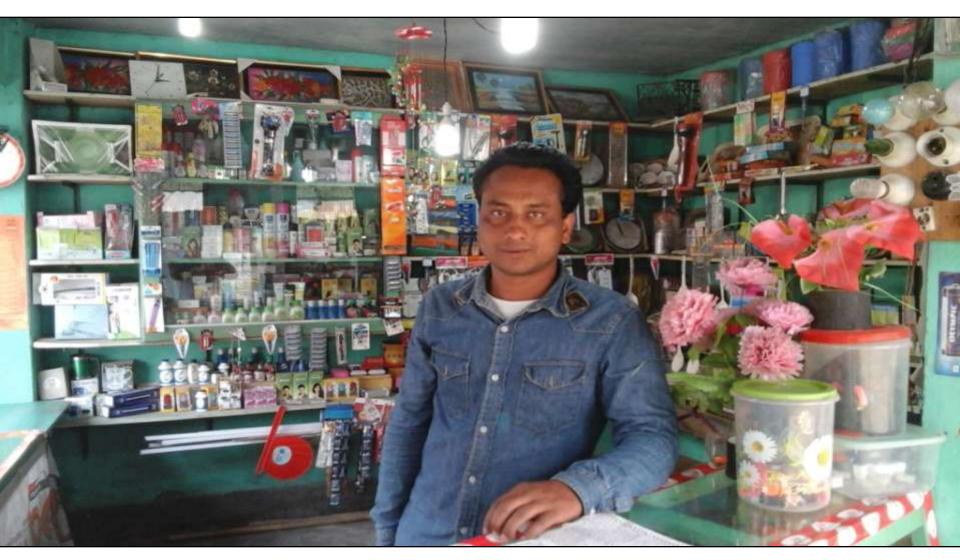

# **PROPOSED NOBIN UDYOKTA BUSINESS INFO**

| Business Name                                                          | : | Manfi Gift House                                                                         |
|------------------------------------------------------------------------|---|------------------------------------------------------------------------------------------|
| Address/ Location                                                      |   | Burir hat, Rangpur.                                                                      |
| Total Investment in BDT                                                | : | Tk. 330,000                                                                              |
| Financing                                                              | : | Self Tk. 230,000 (from existing business)<br>Required Investment Tk. 100,000 (as equity) |
| Present salary/drawings from business                                  | : | BDT 4,500 (Four thousand five hundred)                                                   |
| Proposed Salary                                                        | : | BDT 6,500 (Six thousand five hundred)                                                    |
| Proposed Business<br>Implementation Plan                               |   |                                                                                          |
| <ul><li>(i) % of present gross profit<br/>margin</li></ul>             | : | On an average 22% and Mobile Recharge 100%                                               |
| <ul><li>(ii) Estimated % of proposed<br/>gross profit margin</li></ul> | : | On an average 22% and Mobile Recharge 100%                                               |
| (iii) In future risk mgt. plan<br>(from fire, disaster etc.)           |   |                                                                                          |