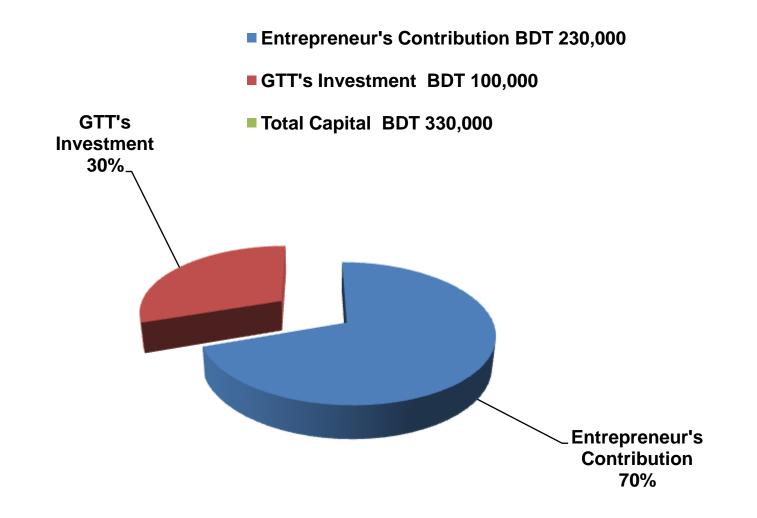

| Particular                            | Existing                                                                              | Proposed | Total   |         |  |
|---------------------------------------|---------------------------------------------------------------------------------------|----------|---------|---------|--|
| Existing                              | Proposed                                                                              |          | (BDT)   | (BDT)   |  |
|                                       | Investment in products<br>(cosmetics item,<br>electronics item and gift<br>item etc.) | 124,357  | 100,000 | 224,357 |  |
| Investment in Mobile Recharge (Getc.) | 3,000                                                                                 | -        | 3,000   |         |  |
| Investment in equipment (fan, ligh    | 1,940                                                                                 | -        | 1,940   |         |  |
| Cash in hand                          | 4,903                                                                                 | -        | 4,903   |         |  |
| Advance for Shop                      | 80,000                                                                                | -        | 80,000  |         |  |
| Decoration (fixture and fittings)     | 15,800                                                                                | -        | 15,800  |         |  |
| Total Capit                           | 230,000                                                                               | 100,000  | 330,000 |         |  |