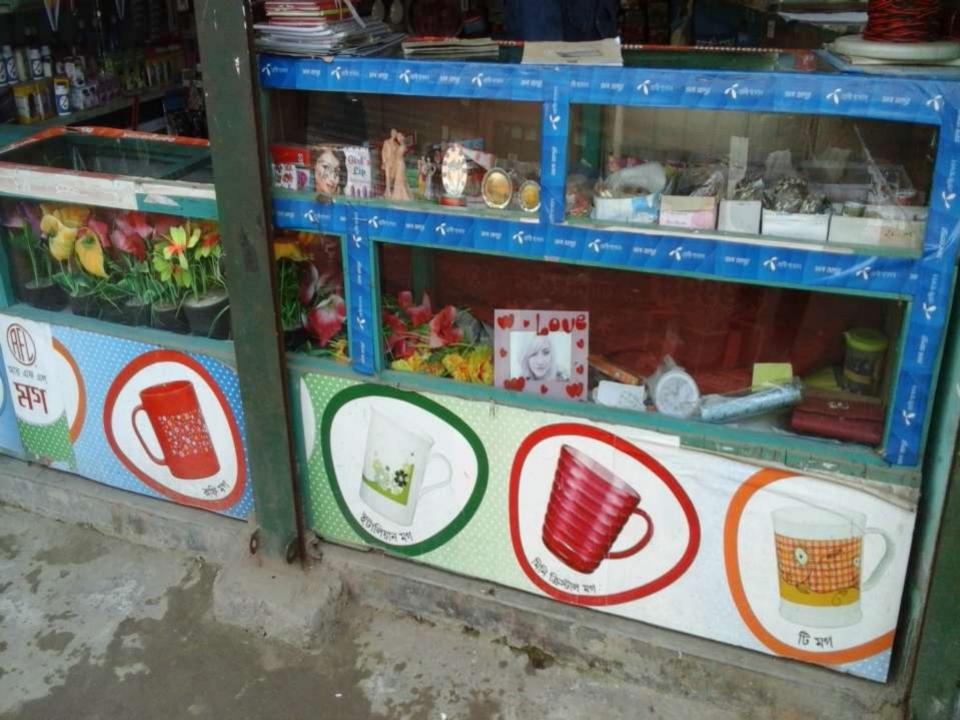

# **PROPOSED NOBIN UDYOKTA BUSINESS INFO**

| Business Name                                                          | : | Manfi Gift House                                                                         |
|------------------------------------------------------------------------|---|------------------------------------------------------------------------------------------|
| Address/ Location                                                      |   | Burir hat, Rangpur.                                                                      |
| Total Investment in BDT                                                | : | Tk. 330,000                                                                              |
| Financing                                                              | : | Self Tk. 230,000 (from existing business)<br>Required Investment Tk. 100,000 (as equity) |
| Present salary/drawings from business                                  | : | BDT 4,500 (Four thousand five hundred)                                                   |
| Proposed Salary                                                        | : | BDT 6,500 (Six thousand five hundred)                                                    |
| Proposed Business<br>Implementation Plan                               |   |                                                                                          |
| <ul><li>(i) % of present gross profit<br/>margin</li></ul>             | : | On an average 22% and Mobile Recharge 100%                                               |
| <ul><li>(ii) Estimated % of proposed<br/>gross profit margin</li></ul> | : | On an average 22% and Mobile Recharge 100%                                               |
| (iii) In future risk mgt. plan<br>(from fire, disaster etc.)           |   |                                                                                          |