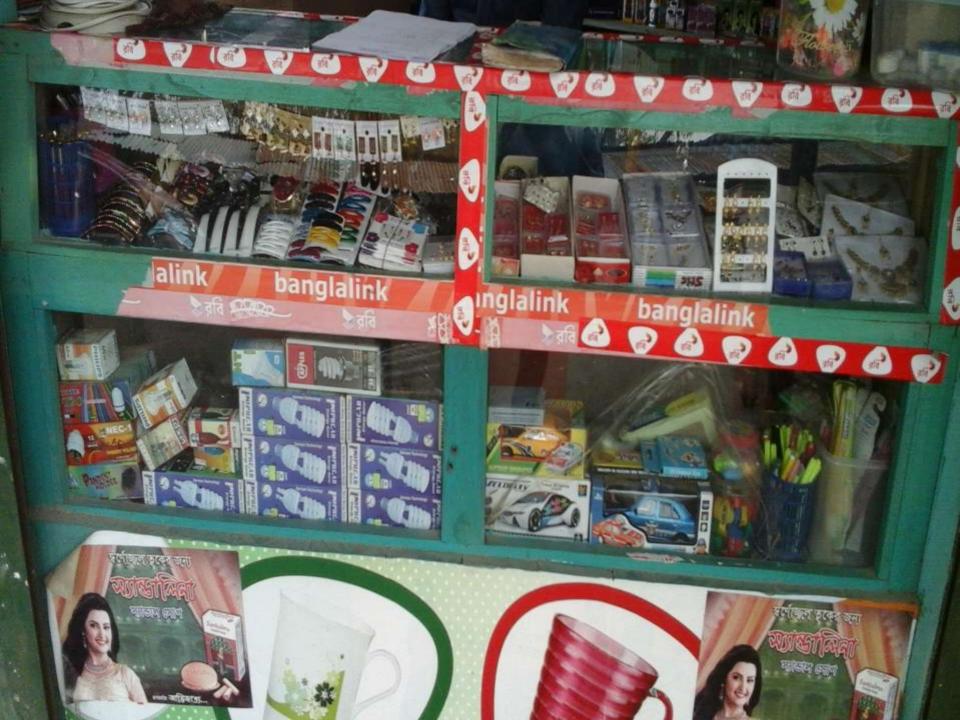

# **PROPOSED NOBIN UDYOKTA BUSINESS INFO**

| Business Name                                                          | : | Manfi Gift House                                                                         |
|------------------------------------------------------------------------|---|------------------------------------------------------------------------------------------|
| Address/ Location                                                      |   | Burir hat, Rangpur.                                                                      |
| Total Investment in BDT                                                | : | Tk. 330,000                                                                              |
| Financing                                                              | : | Self Tk. 230,000 (from existing business)<br>Required Investment Tk. 100,000 (as equity) |
| Present salary/drawings from business                                  | : | BDT 4,500 (Four thousand five hundred)                                                   |
| Proposed Salary                                                        | : | BDT 6,500 (Six thousand five hundred)                                                    |
| Proposed Business<br>Implementation Plan                               |   |                                                                                          |
| <ul><li>(i) % of present gross profit<br/>margin</li></ul>             | : | On an average 22% and Mobile Recharge 100%                                               |
| <ul><li>(ii) Estimated % of proposed<br/>gross profit margin</li></ul> | : | On an average 22% and Mobile Recharge 100%                                               |
| (iii) In future risk mgt. plan<br>(from fire, disaster etc.)           |   |                                                                                          |