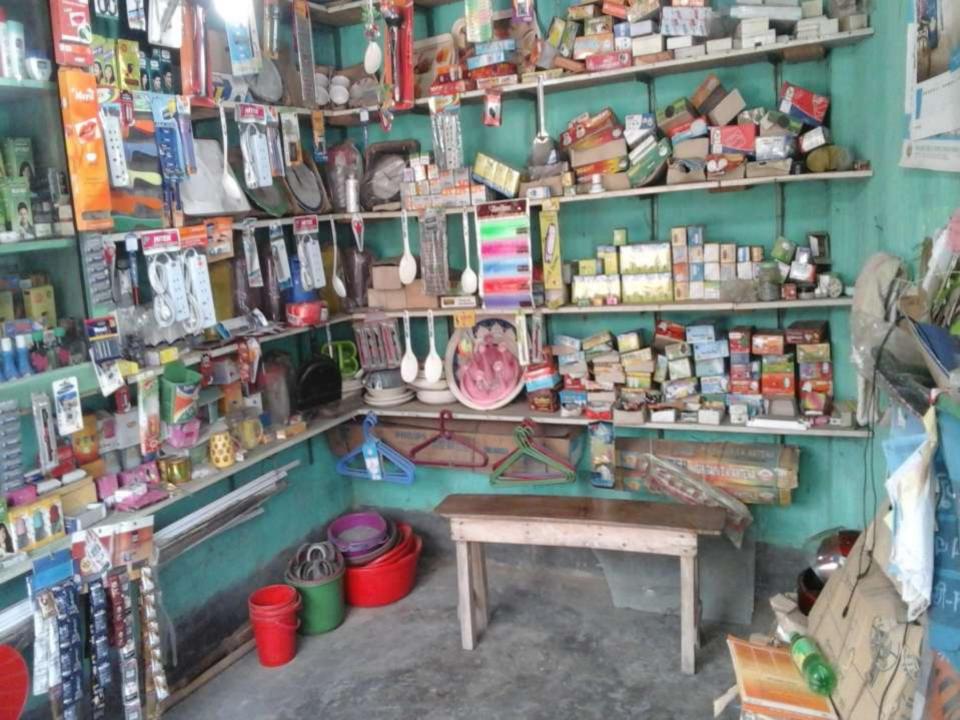

# **PROPOSED NOBIN UDYOKTA BUSINESS INFO**

| Business Name                                                          | : | Manfi Gift House                                                                         |
|------------------------------------------------------------------------|---|------------------------------------------------------------------------------------------|
| Address/ Location                                                      |   | Burir hat, Rangpur.                                                                      |
| Total Investment in BDT                                                | : | Tk. 330,000                                                                              |
| Financing                                                              | : | Self Tk. 230,000 (from existing business)<br>Required Investment Tk. 100,000 (as equity) |
| Present salary/drawings from business                                  | : | BDT 4,500 (Four thousand five hundred)                                                   |
| Proposed Salary                                                        | : | BDT 6,500 (Six thousand five hundred)                                                    |
| Proposed Business<br>Implementation Plan                               |   |                                                                                          |
| <ul><li>(i) % of present gross profit<br/>margin</li></ul>             | : | On an average 22% and Mobile Recharge 100%                                               |
| <ul><li>(ii) Estimated % of proposed<br/>gross profit margin</li></ul> | : | On an average 22% and Mobile Recharge 100%                                               |
| (iii) In future risk mgt. plan<br>(from fire, disaster etc.)           |   |                                                                                          |

# **INFO ON EXISTING BUSINESS OPERATIONS**

|                                              | EB (BDT) |         |         |  |  |
|----------------------------------------------|----------|---------|---------|--|--|
| Particulars                                  | Daily    | Monthly | Yearly  |  |  |
| Sales income from products (A)               | 1,500    | 42,000  | 504,000 |  |  |
| Income from Mobile Recharge                  | 41       | 1,134   | 13,608  |  |  |
| Total Income from Sales and Commission (A)   | 1,541    | 43,134  | 517,608 |  |  |
| Cost of products (Product Purchase) (B)      | 1,170    | 32,760  | 393,120 |  |  |
| Gross Profit (C) [C=(A-B)]                   | 330      | 9,240   | 110,880 |  |  |
| Less: Operating Cost:                        |          |         |         |  |  |
| Electricity bill                             |          | 400     | 4,800   |  |  |
| Generator bill                               |          | 200     | 2,400   |  |  |
| Night Guard bill                             |          | 100     | 1,200   |  |  |
| Shop rent                                    |          | 900     | 10,800  |  |  |
| Mobile bill                                  |          | 500     | 6,000   |  |  |
| Conveyance                                   |          | 350     | 4,200   |  |  |
| Present Salary (Self & family)               |          | 4,500   | 54,000  |  |  |
| Other Cost (stationary & Entertainment etc.) |          | 300     | 3,600   |  |  |
| Non Cash Item:                               |          |         |         |  |  |
| Depreciation Expenses                        |          | 156     | 1,871   |  |  |
| Total Operating Cost (D)                     |          | 7,406   | 88,871  |  |  |
| Net Profit (C-D):                            |          | 1,834   | 22,009  |  |  |