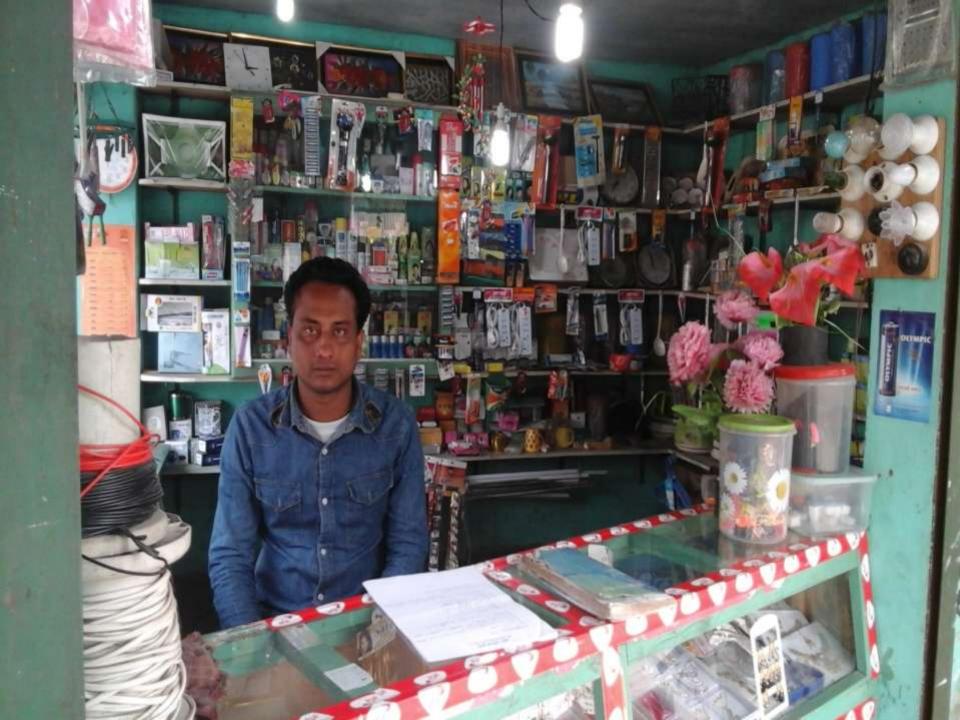

# **PROPOSED NOBIN UDYOKTA BUSINESS INFO**

| Business Name                                                          | : | Manfi Gift House                                                                         |
|------------------------------------------------------------------------|---|------------------------------------------------------------------------------------------|
| Address/ Location                                                      |   | Burir hat, Rangpur.                                                                      |
| Total Investment in BDT                                                | : | Tk. 330,000                                                                              |
| Financing                                                              | : | Self Tk. 230,000 (from existing business)<br>Required Investment Tk. 100,000 (as equity) |
| Present salary/drawings from business                                  | : | BDT 4,500 (Four thousand five hundred)                                                   |
| Proposed Salary                                                        | : | BDT 6,500 (Six thousand five hundred)                                                    |
| Proposed Business<br>Implementation Plan                               |   |                                                                                          |
| <ul><li>(i) % of present gross profit<br/>margin</li></ul>             | : | On an average 22% and Mobile Recharge 100%                                               |
| <ul><li>(ii) Estimated % of proposed<br/>gross profit margin</li></ul> | : | On an average 22% and Mobile Recharge 100%                                               |
| (iii) In future risk mgt. plan<br>(from fire, disaster etc.)           |   |                                                                                          |