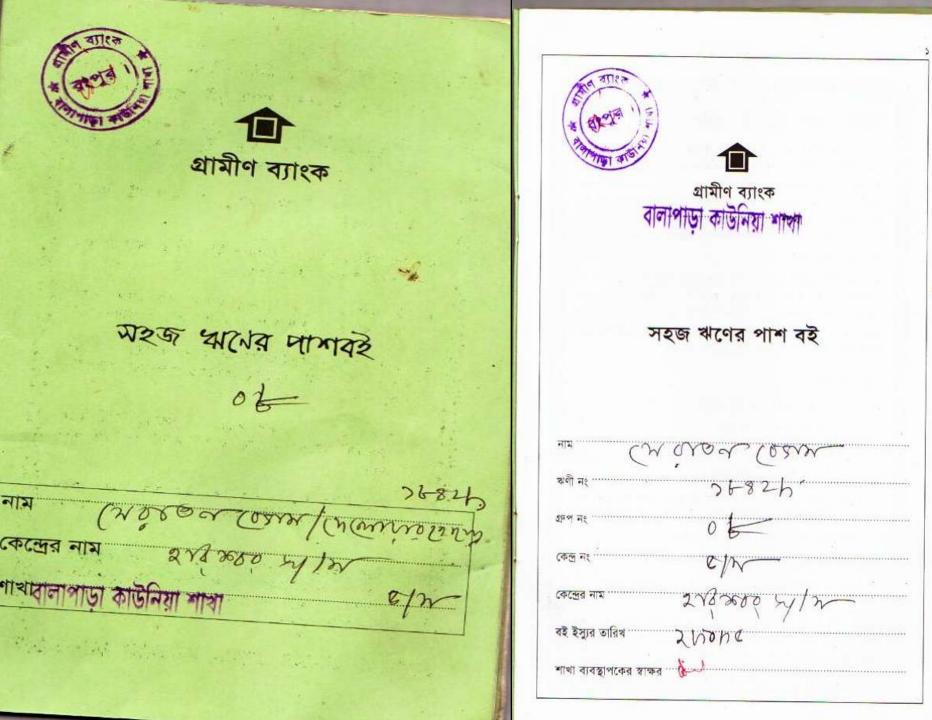

## **BRIEF BIO OF THE PROPOSED NOBIN UDYOKTA**

| Name and address                                                                                                                      | :  | Md. Liton Miah                                                                                                                                                                                                      |  |  |  |
|---------------------------------------------------------------------------------------------------------------------------------------|----|---------------------------------------------------------------------------------------------------------------------------------------------------------------------------------------------------------------------|--|--|--|
|                                                                                                                                       |    | Vill: Horishor, Union: 5 no. balapara, Post: Kawnia,<br>Upazila: Kawnia, District: Rangpur.                                                                                                                         |  |  |  |
| Age                                                                                                                                   | :  | 25 years                                                                                                                                                                                                            |  |  |  |
| Marital status                                                                                                                        | :  | Unmarried                                                                                                                                                                                                           |  |  |  |
| Children                                                                                                                              | :  | N/A                                                                                                                                                                                                                 |  |  |  |
| No. of siblings:                                                                                                                      | :  | 03 (Three) Brothers                                                                                                                                                                                                 |  |  |  |
| Parent's and GB related Info:<br>(i) Who is GB member<br>(ii) Mother's name<br>(iii) Father's name<br>(iv) GB member's info           |    | Mother✓FatherMst. Seraton BegumMd. Dewlar HossainBranch: Horishor, Kawnia, Centre # 05/moLoan no: 1862/1, Member since December 10, 2012First Ioan: Tk. 6,000Existing Ioan: Tk. 15,000, Outstanding Ioan: Tk.14,010 |  |  |  |
| Further Information:<br>(v) Who pays GB loan installment<br>(vi) Mobile lady<br>(vii) Grameen Education Loan<br>(viii) Any other loan | :: | Entrepreneur<br>No<br>Nil<br>Nil                                                                                                                                                                                    |  |  |  |