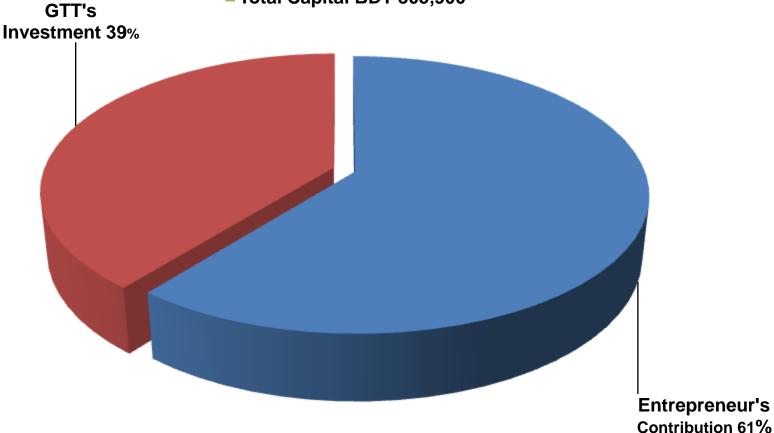

# **PROPOSED NOBIN UDYOKTA BUSINESS INFO**

| Business Name                                                | : | M/S Liton Enterprise                                                                     |
|--------------------------------------------------------------|---|------------------------------------------------------------------------------------------|
| Address/ Location                                            | : | Tofikol Bazar, Moddho Horishor Kawnia, Rangpur.                                          |
| Total Investment in BDT                                      | : | Tk. 305,900                                                                              |
| Financing                                                    | : | Self Tk. 185,900 (from existing business)<br>Required Investment Tk. 120,000 (as equity) |
| Present salary/drawings from business                        | : | BDT 4,000 (Four thousand)                                                                |
| Proposed Salary                                              | : | BDT 5,500 (Five thousand five hundred)                                                   |
| Proposed Business<br>Implementation Plan                     |   |                                                                                          |
| <ul><li>(i) % of present gross profit<br/>margin</li></ul>   | : | On an average 10%                                                                        |
| (ii) Estimated % of proposed gross profit margin             | : | On an average 10%                                                                        |
| (iii) In future risk mgt. plan<br>(from fire, disaster etc.) | : |                                                                                          |

| Particul                                                                                                                                                                       | Existing                                                                                                                  | Proposed          | Total   |          |  |
|--------------------------------------------------------------------------------------------------------------------------------------------------------------------------------|---------------------------------------------------------------------------------------------------------------------------|-------------------|---------|----------|--|
| Existing                                                                                                                                                                       | Proposed                                                                                                                  | Business<br>(BDT) | (BDT)   | (BDT)    |  |
| Investment in products (rice,<br>flour, oil, oil cake, biscuit,<br>cosmetics item, soap, egg,<br>pulses, salt, coal, juice, sugar,<br>soft drinks and stationary item<br>etc.) | Investment in products<br>(grocery item, pulses,<br>peanut, seed, spice, rice<br>and mustard oil,<br>cosmetics item etc.) | 164,475           | 120,000 | 284,475  |  |
| Investment in Equipment & Too balance etc.)                                                                                                                                    | 13,980                                                                                                                    | -                 | 13,980  |          |  |
| Cash in hand                                                                                                                                                                   | 895                                                                                                                       | -                 | 895     |          |  |
| Debtors (Since January, 2016 to                                                                                                                                                | 10,960                                                                                                                    | -                 | 10,960  |          |  |
| GB Outstanding Loan                                                                                                                                                            | B Outstanding Loan                                                                                                        |                   |         | (14,010) |  |
| Decoration (fixture and fittings)                                                                                                                                              | 9,600                                                                                                                     |                   | 9,600   |          |  |
| Total Ca                                                                                                                                                                       | 185,900                                                                                                                   | 120,000           | 305,900 |          |  |

GTT's Investment BDT 120,000

Total Capital BDT 305,900