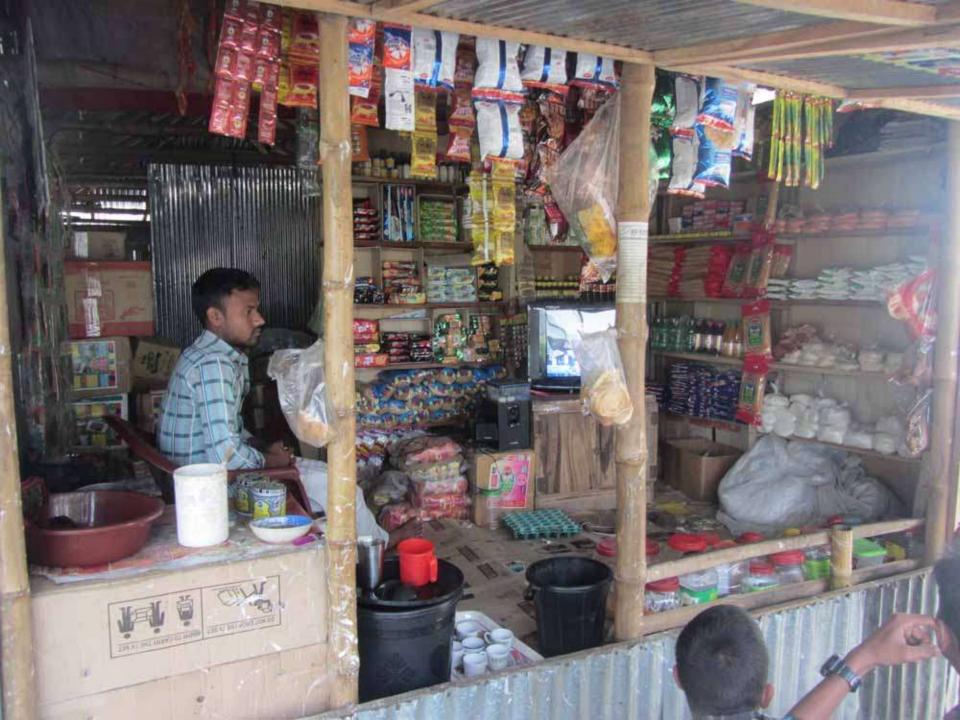

# **PROPOSED NOBIN UDYOKTA BUSINESS INFO**

| Business Name                                                | : | M/S Liton Enterprise                                                                     |
|--------------------------------------------------------------|---|------------------------------------------------------------------------------------------|
| Address/ Location                                            | : | Tofikol Bazar, Moddho Horishor Kawnia, Rangpur.                                          |
| Total Investment in BDT                                      | : | Tk. 305,900                                                                              |
| Financing                                                    | : | Self Tk. 185,900 (from existing business)<br>Required Investment Tk. 120,000 (as equity) |
| Present salary/drawings from business                        | : | BDT 4,000 (Four thousand)                                                                |
| Proposed Salary                                              | : | BDT 5,500 (Five thousand five hundred)                                                   |
| Proposed Business<br>Implementation Plan                     |   |                                                                                          |
| <ul><li>(i) % of present gross profit<br/>margin</li></ul>   | : | On an average 10%                                                                        |
| (ii) Estimated % of proposed gross profit margin             | : | On an average 10%                                                                        |
| (iii) In future risk mgt. plan<br>(from fire, disaster etc.) | : |                                                                                          |