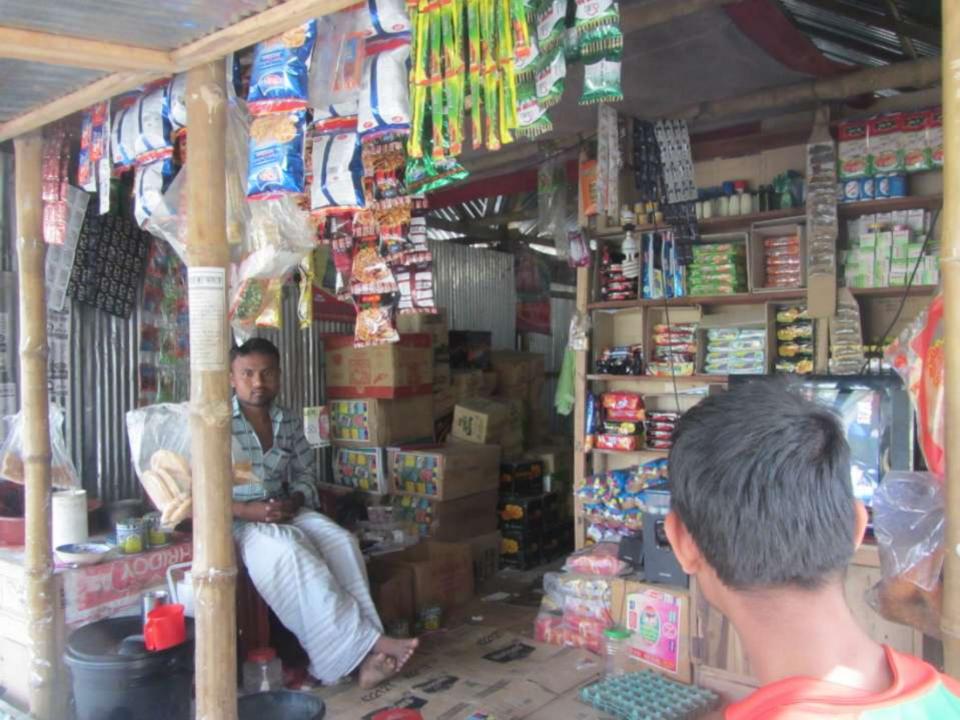

# **PROPOSED NOBIN UDYOKTA BUSINESS INFO**

| Business Name                                                | : | M/S Liton Enterprise                                                                     |
|--------------------------------------------------------------|---|------------------------------------------------------------------------------------------|
| Address/ Location                                            | : | Tofikol Bazar, Moddho Horishor Kawnia, Rangpur.                                          |
| Total Investment in BDT                                      | : | Tk. 305,900                                                                              |
| Financing                                                    | : | Self Tk. 185,900 (from existing business)<br>Required Investment Tk. 120,000 (as equity) |
| Present salary/drawings from business                        | : | BDT 4,000 (Four thousand)                                                                |
| Proposed Salary                                              | : | BDT 5,500 (Five thousand five hundred)                                                   |
| Proposed Business<br>Implementation Plan                     |   |                                                                                          |
| <ul><li>(i) % of present gross profit<br/>margin</li></ul>   | : | On an average 10%                                                                        |
| (ii) Estimated % of proposed gross profit margin             | : | On an average 10%                                                                        |
| (iii) In future risk mgt. plan<br>(from fire, disaster etc.) | : |                                                                                          |