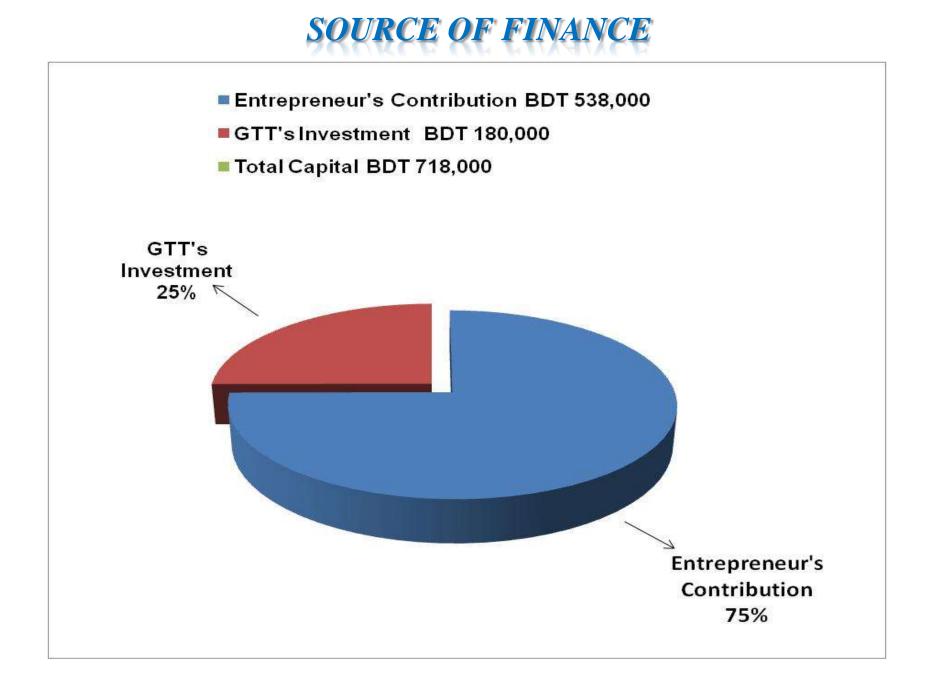

## **PROPOSED NOBIN UDYOKTA BUSINESS INFO**

| Business Name                                                | : | Chadni Bostraloy                                                                         |
|--------------------------------------------------------------|---|------------------------------------------------------------------------------------------|
| Address/ Location                                            |   | Tokipal bazar, Kawnia, Rangpur                                                           |
| Total Investment in BDT                                      | : | Tk. 718,000                                                                              |
| Financing                                                    | : | Self Tk. 538,000 (from existing business)<br>Required Investment Tk. 180,000 (as equity) |
| Present salary/drawings from business                        | : | Taka 4,000 (Four thousand)                                                               |
| Proposed Salary (estimates)                                  |   | Taka 5,000 (Five thousand)                                                               |
| Proposed Business<br>Implementation Plan                     |   |                                                                                          |
| (i) % of present gross profit margin                         | : | On products 20%.                                                                         |
| (ii) Estimated % of proposed gross profit margin             | : | On products 20%.                                                                         |
| (iii) In future risk mgt. plan<br>(from fire, disaster etc.) | : |                                                                                          |

## PRESENT & PROPOSED INVESTMENT BREAKDOWN

| Particular                                                                                                                                                     | Existing<br>Business    | Proposed<br>(BDT) | Total<br>(BDT) |          |
|----------------------------------------------------------------------------------------------------------------------------------------------------------------|-------------------------|-------------------|----------------|----------|
| Existing                                                                                                                                                       | (BDT)                   | ()                |                |          |
| Investment in products (sharee, wedding<br>sharee, shirt piece, pant piece, gauze<br>cloth, three piece, lungi, gamsa, genji,<br>jeans pant and bed sheet etc) | 423,550                 | 180,000           | 603,550        |          |
| Investment in Equipment & Tools (televis                                                                                                                       | ion, light and fan etc) | 17,740            |                | 17,740   |
| Cash in Hand                                                                                                                                                   |                         |                   |                | 2,230    |
| Advance for Shop                                                                                                                                               | 80,000                  |                   | 80,000         |          |
| Debtors (Since January, 2016 to at present)                                                                                                                    |                         |                   |                | 5,970    |
| Creditors (Since December, 2015 to at present)                                                                                                                 |                         |                   |                | (30,000) |
| GB Outstanding Loan                                                                                                                                            | (6,750)                 |                   | (6,750)        |          |
| Investment in Decoration (Furniture, fixture and fittings)                                                                                                     |                         |                   |                | 45,260   |
| Total Capital                                                                                                                                                  |                         |                   | 180,000        | 718,000  |