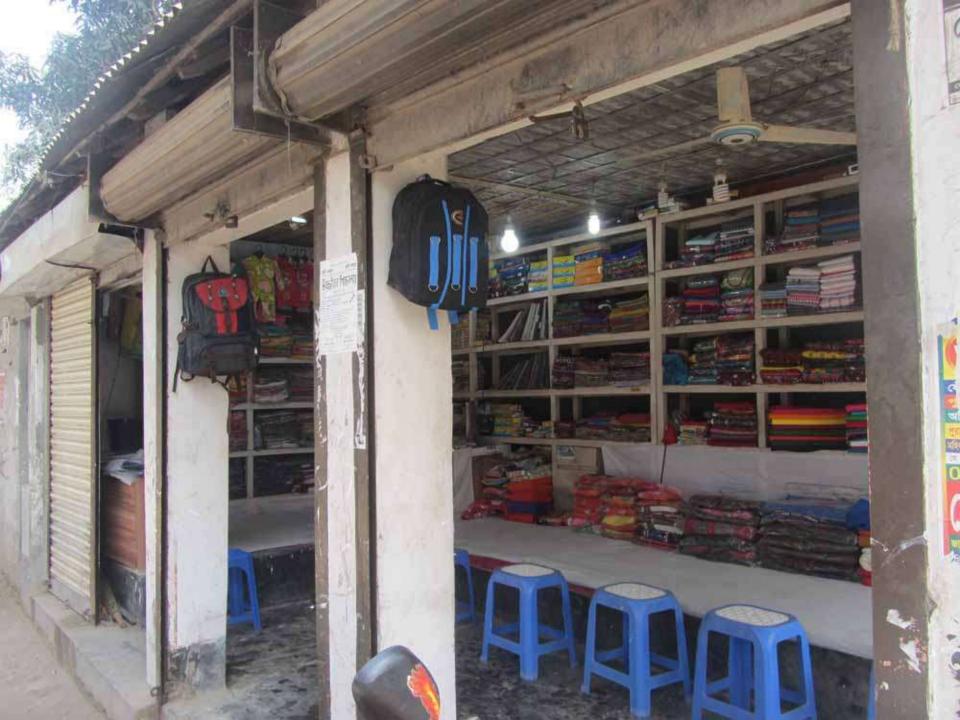

## **PROPOSED NOBIN UDYOKTA BUSINESS INFO**

| Business Name                                                | : | Chadni Bostraloy                                                                         |
|--------------------------------------------------------------|---|------------------------------------------------------------------------------------------|
| Address/ Location                                            |   | Tokipal bazar, Kawnia, Rangpur                                                           |
| Total Investment in BDT                                      | : | Tk. 718,000                                                                              |
| Financing                                                    | : | Self Tk. 538,000 (from existing business)<br>Required Investment Tk. 180,000 (as equity) |
| Present salary/drawings from business                        | : | Taka 4,000 (Four thousand)                                                               |
| Proposed Salary (estimates)                                  |   | Taka 5,000 (Five thousand)                                                               |
| Proposed Business<br>Implementation Plan                     |   |                                                                                          |
| (i) % of present gross profit margin                         | : | On products 20%.                                                                         |
| (ii) Estimated % of proposed gross profit margin             | : | On products 20%.                                                                         |
| (iii) In future risk mgt. plan<br>(from fire, disaster etc.) | : |                                                                                          |