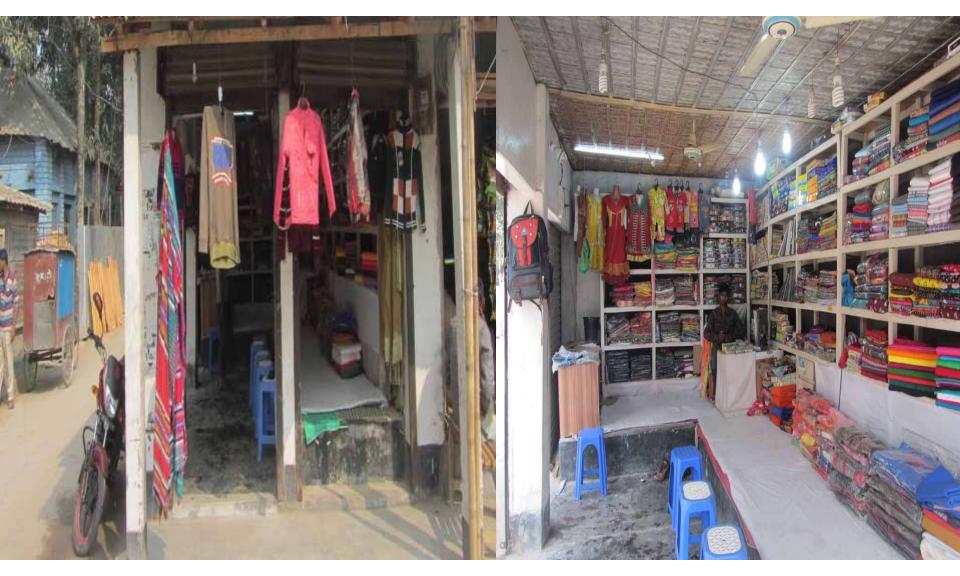

## **PROPOSED NOBIN UDYOKTA BUSINESS INFO**

| Business Name                                                | : | Chadni Bostraloy                                                                         |
|--------------------------------------------------------------|---|------------------------------------------------------------------------------------------|
| Address/ Location                                            |   | Tokipal bazar, Kawnia, Rangpur                                                           |
| Total Investment in BDT                                      | : | Tk. 718,000                                                                              |
| Financing                                                    | : | Self Tk. 538,000 (from existing business)<br>Required Investment Tk. 180,000 (as equity) |
| Present salary/drawings from business                        | : | Taka 4,000 (Four thousand)                                                               |
| Proposed Salary (estimates)                                  |   | Taka 5,000 (Five thousand)                                                               |
| Proposed Business<br>Implementation Plan                     |   |                                                                                          |
| (i) % of present gross profit margin                         | : | On products 20%.                                                                         |
| (ii) Estimated % of proposed gross profit margin             | : | On products 20%.                                                                         |
| (iii) In future risk mgt. plan<br>(from fire, disaster etc.) | : |                                                                                          |