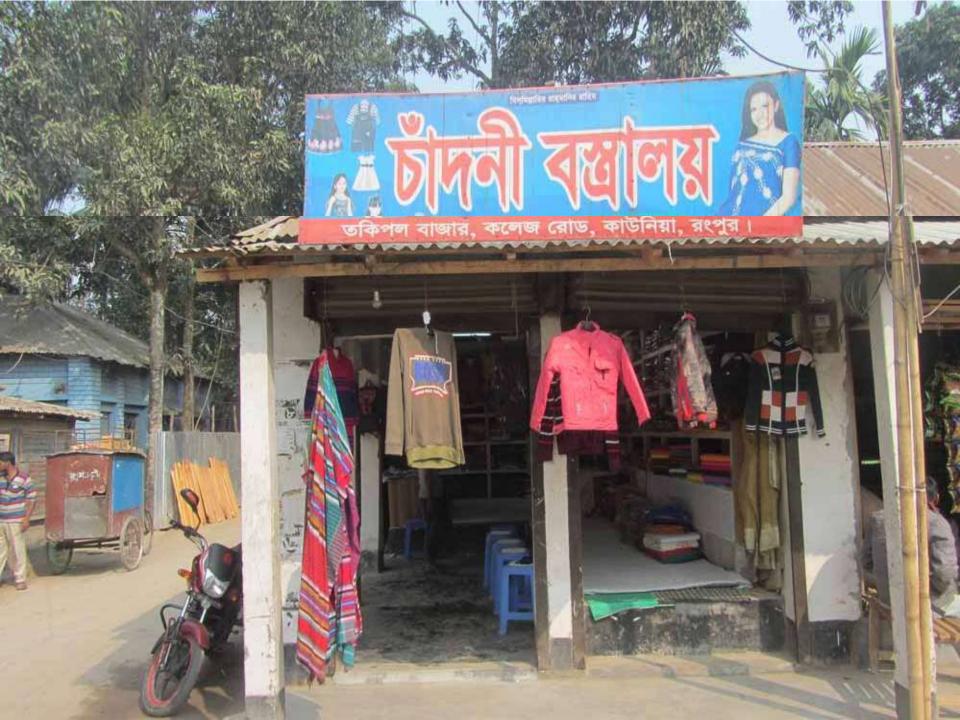

## **PROPOSED NOBIN UDYOKTA BUSINESS INFO**

| Business Name                                                | : | Chadni Bostraloy                                                                         |
|--------------------------------------------------------------|---|------------------------------------------------------------------------------------------|
| Address/ Location                                            |   | Tokipal bazar, Kawnia, Rangpur                                                           |
| Total Investment in BDT                                      | : | Tk. 718,000                                                                              |
| Financing                                                    | : | Self Tk. 538,000 (from existing business)<br>Required Investment Tk. 180,000 (as equity) |
| Present salary/drawings from business                        | : | Taka 4,000 (Four thousand)                                                               |
| Proposed Salary (estimates)                                  |   | Taka 5,000 (Five thousand)                                                               |
| Proposed Business<br>Implementation Plan                     |   |                                                                                          |
| (i) % of present gross profit margin                         | : | On products 20%.                                                                         |
| (ii) Estimated % of proposed gross profit margin             | : | On products 20%.                                                                         |
| (iii) In future risk mgt. plan<br>(from fire, disaster etc.) | : |                                                                                          |