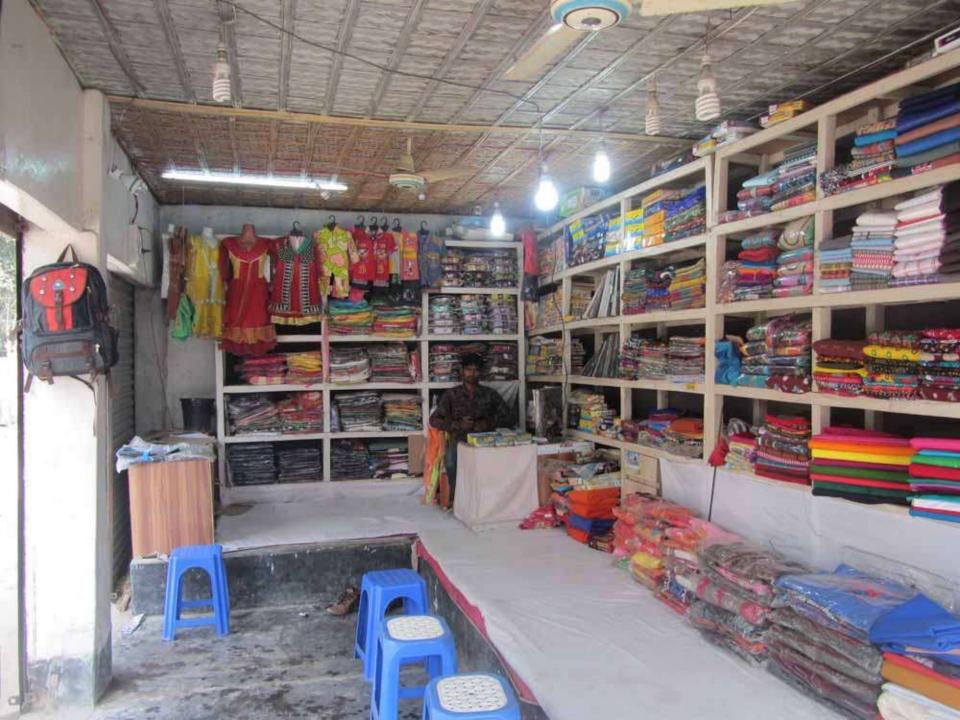

## **PROPOSED NOBIN UDYOKTA BUSINESS INFO**

| Business Name                                                | : | Chadni Bostraloy                                                                         |
|--------------------------------------------------------------|---|------------------------------------------------------------------------------------------|
| Address/ Location                                            |   | Tokipal bazar, Kawnia, Rangpur                                                           |
| Total Investment in BDT                                      | : | Tk. 718,000                                                                              |
| Financing                                                    | : | Self Tk. 538,000 (from existing business)<br>Required Investment Tk. 180,000 (as equity) |
| Present salary/drawings from business                        | : | Taka 4,000 (Four thousand)                                                               |
| Proposed Salary (estimates)                                  |   | Taka 5,000 (Five thousand)                                                               |
| Proposed Business<br>Implementation Plan                     |   |                                                                                          |
| (i) % of present gross profit margin                         | : | On products 20%.                                                                         |
| (ii) Estimated % of proposed gross profit margin             | : | On products 20%.                                                                         |
| (iii) In future risk mgt. plan<br>(from fire, disaster etc.) | : |                                                                                          |