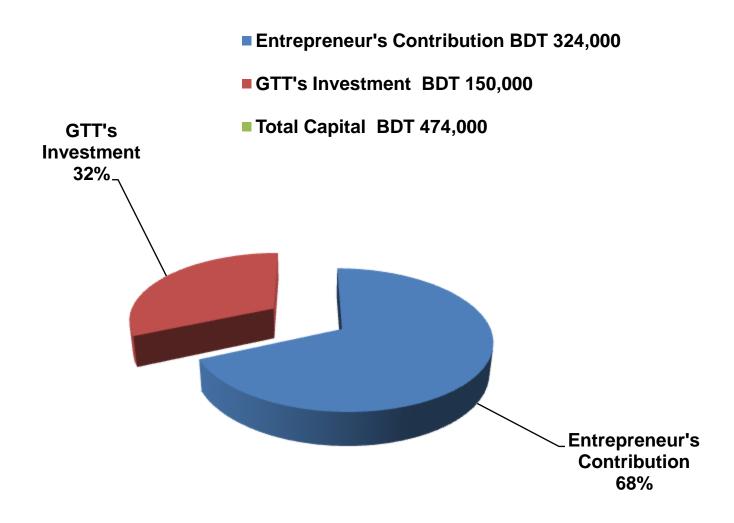

#### PRESENT & PROPOSED INVESTMENT BREAKDOWN

| Particulars                                                                       | Existing<br>Business                                                              | Proposed | Total   |         |  |
|-----------------------------------------------------------------------------------|-----------------------------------------------------------------------------------|----------|---------|---------|--|
| Existing                                                                          | Proposed                                                                          | (BDT)    | (BDT)   | (BDT)   |  |
| Investment in products (Grocery item, confectionary item and cosmetics item etc.) | Investment in products (Grocery item, confectionary item and cosmetics item etc.) | 274,762  | 150,000 | 424,762 |  |
| Investment in machineries & equipment (weight machine, T.V, fan, light etc.)      |                                                                                   |          | -       | 11,950  |  |
| Cash in hand                                                                      |                                                                                   |          | -       | 1,728   |  |
| Debtors (Since December, 2015 to at F                                             | 23,330                                                                            | -        | 23,330  |         |  |
| Decoration (fixture and fittings)                                                 | 12,230                                                                            | -        | 12,230  |         |  |
| Total Capita                                                                      | 324,000                                                                           | 150,000  | 474,000 |         |  |