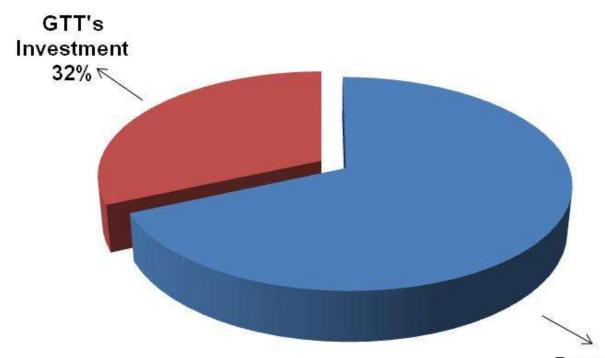

### SOURCE OF FINANCE

- Entrepreneur's Contribution BDT 216,000
- ■GTT's Investment BDT 100,000
- Total Capital BDT 316,000

Entrepreneur's Contribution 68%