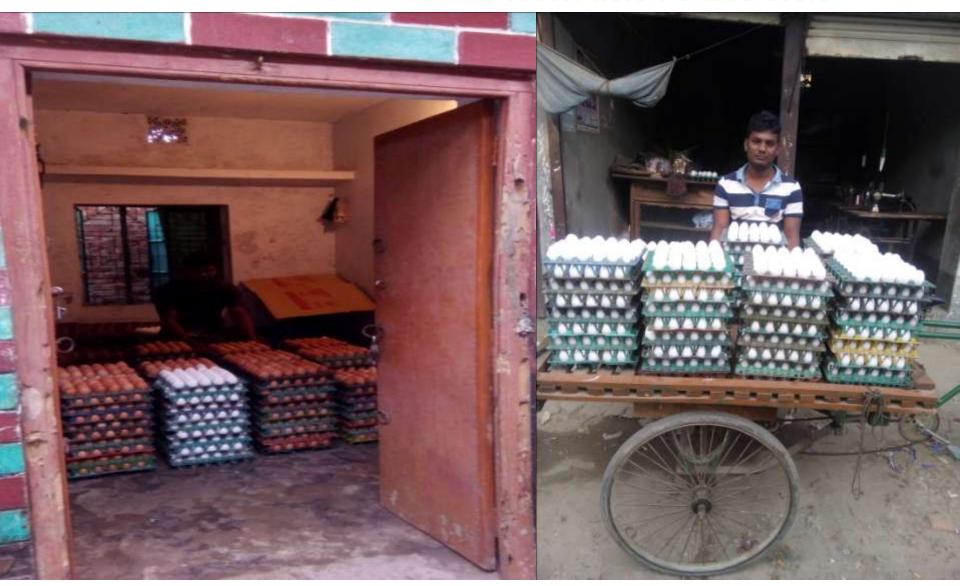

### PROPOSED NOBIN UDYOKTA BUSINESS INFO

| Business Name                                                | : | M/S Rajib Store                                                                       |
|--------------------------------------------------------------|---|---------------------------------------------------------------------------------------|
| Address/ Location                                            | : | Digholdi, Fausha bazar, Araihazar, Narayanganj.                                       |
| Total Investment in BDT                                      | : | Tk. 316,000                                                                           |
| Financing                                                    | : | Self Tk. 216,000 (from existing business) Required Investment Tk. 100,000 (as equity) |
| Present salary/drawings from business                        | : | Taka 6,000 (Six thousand)                                                             |
| Proposed Salary (estimates)                                  | : | Taka 8,000 (Eight thousand)                                                           |
| Proposed Business<br>Implementation Plan                     |   |                                                                                       |
| (i) % of present gross profit margin                         | : | On products 7%.                                                                       |
| (ii) Estimated % of proposed gross profit margin             | : | On products 7%.                                                                       |
| (iii) In future risk mgt. plan<br>(from fire, disaster etc.) | : |                                                                                       |

#### PRESENT & PROPOSED INVESTMENT BREAKDOWN

| Particulars                                                |                                  |                   | Proposed |         |
|------------------------------------------------------------|----------------------------------|-------------------|----------|---------|
| Existing                                                   | Proposed                         | Business<br>(BDT) | (BDT)    | (BDT)   |
| Investment in products (egg etc)                           | Investment in products (egg etc) | 118,500           | 100,000  | 218,500 |
| Investment in Equipment & Tools (van, light and fan etc)   |                                  |                   |          | 7,500   |
| Cash in Hand                                               |                                  |                   |          | 33,020  |
| Advance to Dealer (egg)                                    |                                  |                   |          | 40,000  |
| Debtors (Since January, 2016 to at present)                |                                  |                   |          | 6,050   |
| Investment in Decoration (Furniture, fixture and fittings) |                                  |                   |          | 10,930  |
| Total Capital                                              |                                  |                   | 100,000  | 316,000 |