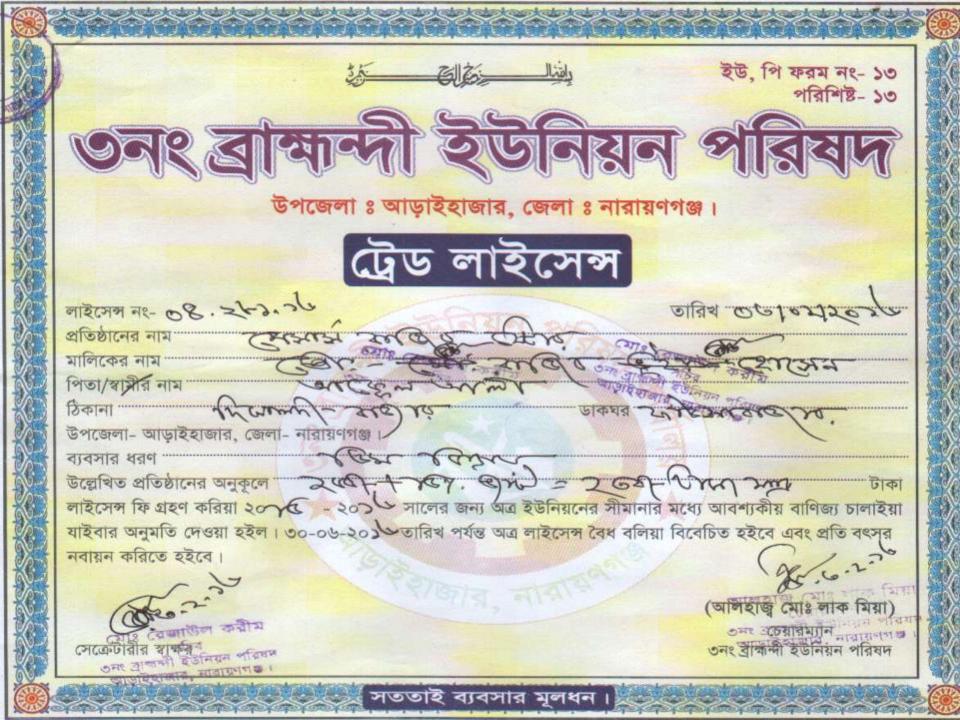

### PROPOSED NOBIN UDYOKTA BUSINESS INFO

| Business Name                                                | : | M/S Rajib Store                                                                       |
|--------------------------------------------------------------|---|---------------------------------------------------------------------------------------|
| Address/ Location                                            | : | Digholdi, Fausha bazar, Araihazar, Narayanganj.                                       |
| Total Investment in BDT                                      | : | Tk. 316,000                                                                           |
| Financing                                                    | : | Self Tk. 216,000 (from existing business) Required Investment Tk. 100,000 (as equity) |
| Present salary/drawings from business                        | : | Taka 6,000 (Six thousand)                                                             |
| Proposed Salary (estimates)                                  | : | Taka 8,000 (Eight thousand)                                                           |
| Proposed Business<br>Implementation Plan                     |   |                                                                                       |
| (i) % of present gross profit margin                         | : | On products 7%.                                                                       |
| (ii) Estimated % of proposed gross profit margin             | : | On products 7%.                                                                       |
| (iii) In future risk mgt. plan<br>(from fire, disaster etc.) | : |                                                                                       |