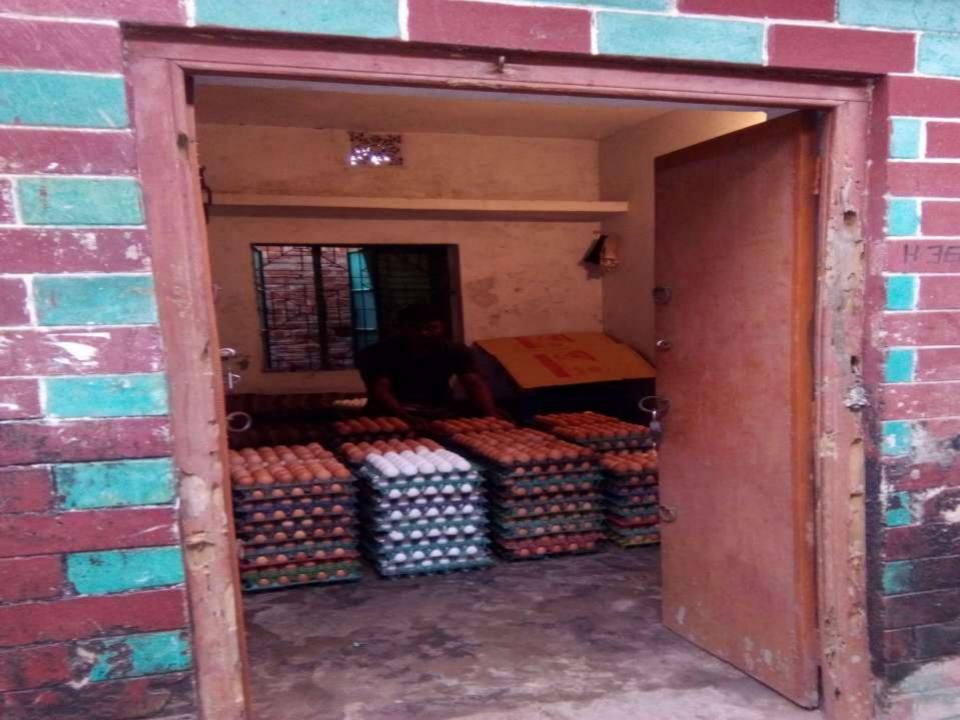

### PROPOSED NOBIN UDYOKTA BUSINESS INFO

| Business Name                                                | : | M/S Rajib Store                                                                       |
|--------------------------------------------------------------|---|---------------------------------------------------------------------------------------|
| Address/ Location                                            | : | Digholdi, Fausha bazar, Araihazar, Narayanganj.                                       |
| Total Investment in BDT                                      | : | Tk. 316,000                                                                           |
| Financing                                                    | : | Self Tk. 216,000 (from existing business) Required Investment Tk. 100,000 (as equity) |
| Present salary/drawings from business                        | : | Taka 6,000 (Six thousand)                                                             |
| Proposed Salary (estimates)                                  | : | Taka 8,000 (Eight thousand)                                                           |
| Proposed Business<br>Implementation Plan                     |   |                                                                                       |
| (i) % of present gross profit margin                         | : | On products 7%.                                                                       |
| (ii) Estimated % of proposed gross profit margin             | : | On products 7%.                                                                       |
| (iii) In future risk mgt. plan<br>(from fire, disaster etc.) | : |                                                                                       |

#### PRESENT & PROPOSED INVESTMENT BREAKDOWN

| Particulars                                                |                                  |                   | Proposed |         |
|------------------------------------------------------------|----------------------------------|-------------------|----------|---------|
| Existing                                                   | Proposed                         | Business<br>(BDT) | (BDT)    | (BDT)   |
| Investment in products (egg etc)                           | Investment in products (egg etc) | 118,500           | 100,000  | 218,500 |
| Investment in Equipment & Tools (van, light and fan etc)   |                                  |                   |          | 7,500   |
| Cash in Hand                                               |                                  |                   |          | 33,020  |
| Advance to Dealer (egg)                                    |                                  |                   |          | 40,000  |
| Debtors (Since January, 2016 to at present)                |                                  |                   |          | 6,050   |
| Investment in Decoration (Furniture, fixture and fittings) |                                  |                   |          | 10,930  |
| Total Capital                                              |                                  |                   | 100,000  | 316,000 |