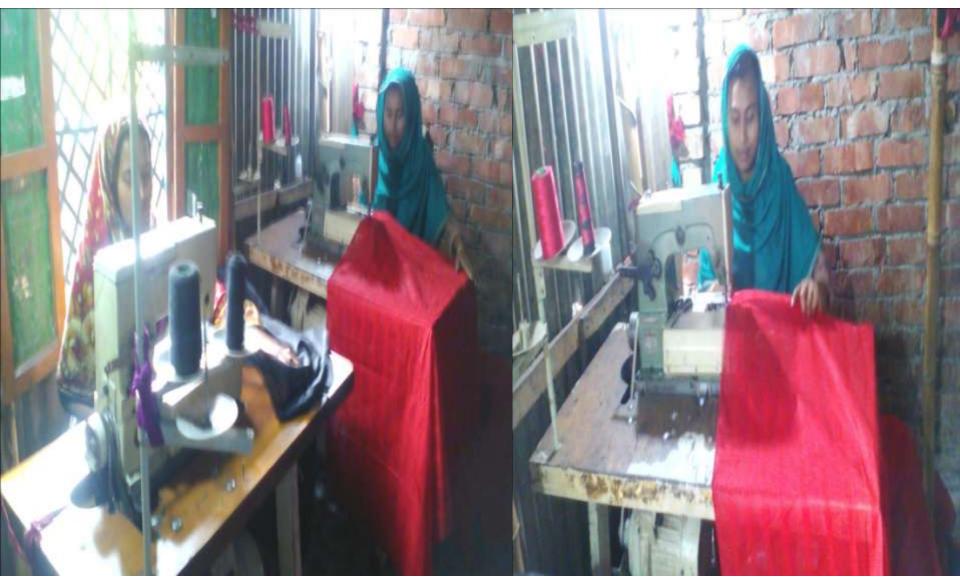

#### **PROPOSED NOBIN UDYOKTA BUSINESS INFO**

| Business Name                                                | : | Sumaiya Orna House                                                                       |
|--------------------------------------------------------------|---|------------------------------------------------------------------------------------------|
| Address/ Location                                            |   | Sottobhandi molla para, Araihazar, Narayanganj.                                          |
| Total Investment in BDT                                      | : | Tk. 354,000                                                                              |
| Financing                                                    | : | Self Tk. 234,000 (from existing business)<br>Required Investment Tk. 120,000 (as equity) |
| Present salary/drawings from business                        | : | Taka 6,000 (Six thousand)                                                                |
| Proposed Salary (estimates)                                  | : | Taka 7,000 (Seven thousand)                                                              |
| Proposed Business<br>Implementation Plan                     |   |                                                                                          |
| (i) % of present gross profit margin                         | : | On products 45%.                                                                         |
| (ii) Estimated % of proposed gross profit margin             | : | On products 45%.                                                                         |
| (iii) In future risk mgt. plan<br>(from fire, disaster etc.) | : |                                                                                          |