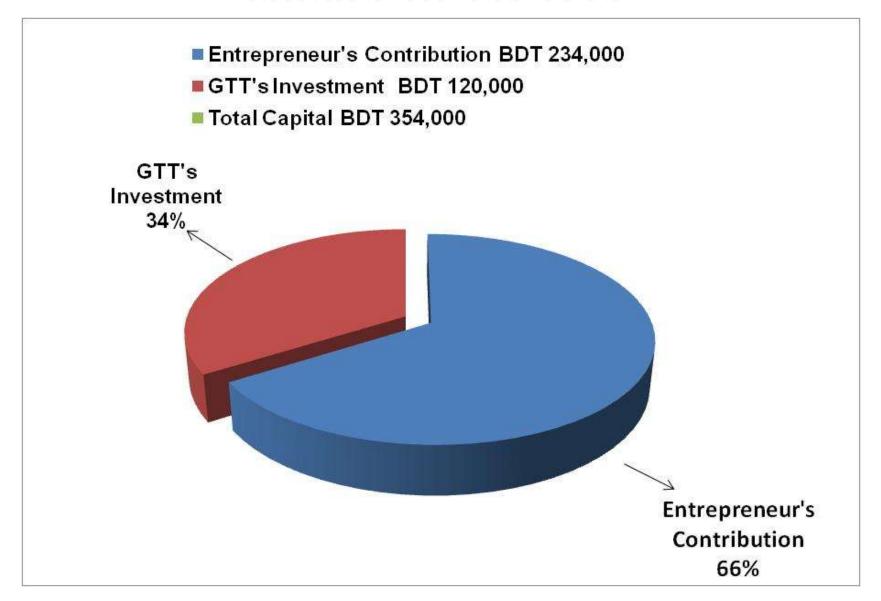

## PRESENT & PROPOSED INVESTMENT BREAKDOWN

| Particular                                                                                   | S                                                                            | Existing<br>Business | PIODOSPO | Total<br>(BDT) |
|----------------------------------------------------------------------------------------------|------------------------------------------------------------------------------|----------------------|----------|----------------|
| Existing                                                                                     | Proposed                                                                     | (BDT)                |          |                |
| Investment in products (thread etc)                                                          |                                                                              | 32,000               |          | 32,000         |
| Investment in Machineries (sewing<br>machine - 3 pics and over lock machine<br>-1 pics etc.) | Investment in Machineries<br>(sewing machine - 1 pics and<br>generator etc.) | 190,000              | 120,000  | 310,000        |
| Investment in Equipment & Tools (light and fan etc)                                          |                                                                              |                      |          | 1,000          |
| Cash in Hand                                                                                 |                                                                              | 5,700                |          | 5,700          |
| Debtors (Since January, 2016 to at present)                                                  |                                                                              |                      |          | 4,500          |
| Investment in Decoration (Furniture, fixture and fittings)                                   |                                                                              | 800                  |          | 800            |
| Total Capit                                                                                  | al                                                                           | 234,000              | 120,000  | 354,000        |