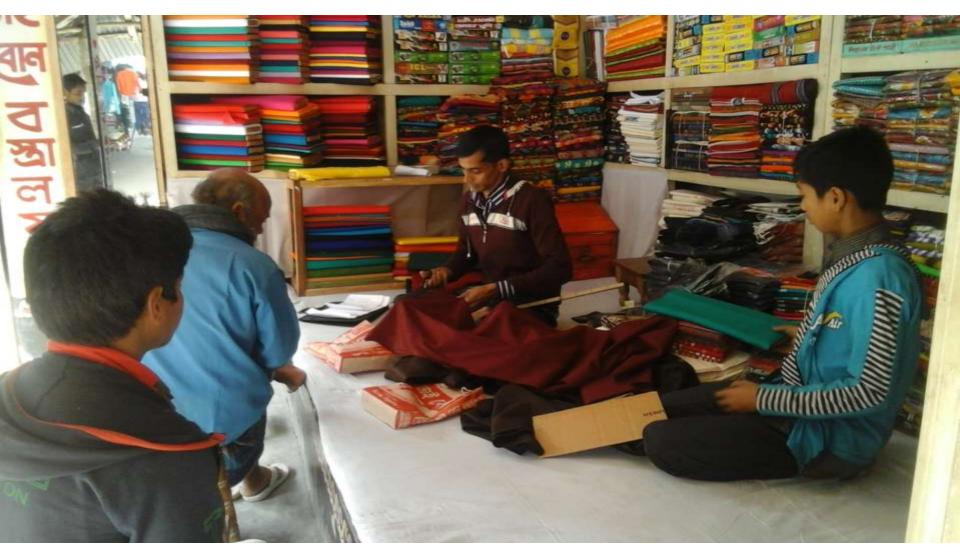

### PROPOSED NOBIN UDYOKTA BUSINESS INFO

| Business Name                                                | : | Bhai Bon Bostraloy                                                                    |
|--------------------------------------------------------------|---|---------------------------------------------------------------------------------------|
| Address/ Location                                            | : | Lohagora Bazar, Pirgonj, Thakurgaon.                                                  |
| Total Investment in BDT                                      | : | Tk. 496,000                                                                           |
| Financing                                                    | : | Self Tk. 346,000 (from existing business) Required Investment Tk. 150,000 (as equity) |
| Present salary/drawings from business                        | : | BDT 2,000 (Two Thousand)                                                              |
| Proposed Salary                                              | : | BDT 3,000 (Three Thousand)                                                            |
| Proposed Business<br>Implementation Plan                     |   |                                                                                       |
| (i) % of present gross profit margin                         | : | On an Average 12%                                                                     |
| (ii) Estimated % of proposed gross profit margin             | : | On an Average 12%                                                                     |
| (iii) In future risk mgt. plan<br>(from fire, disaster etc.) | : |                                                                                       |