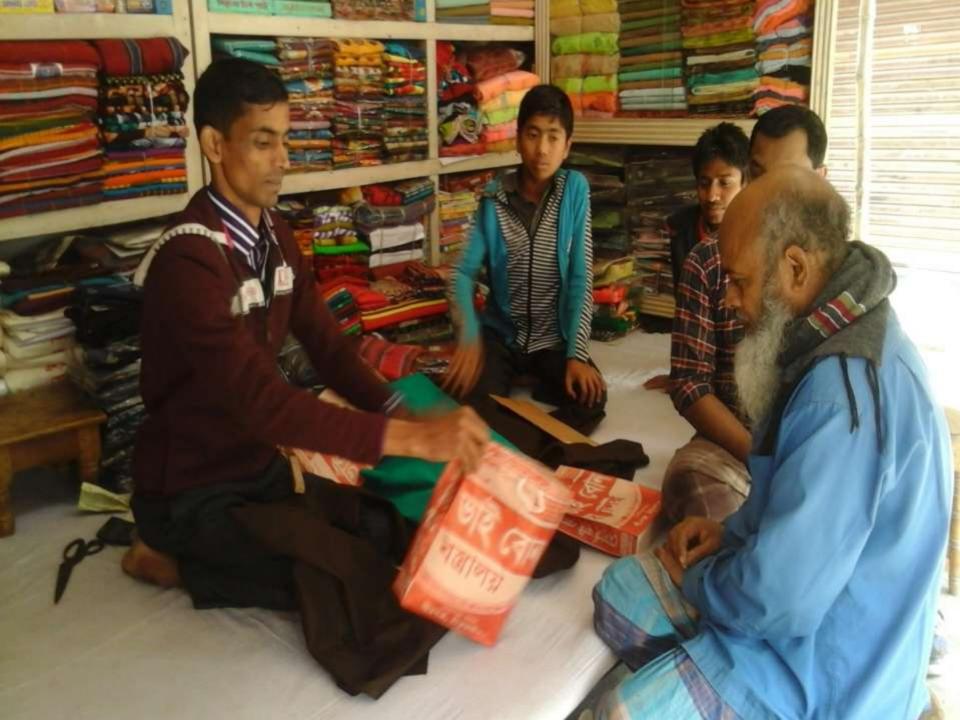

### PROPOSED NOBIN UDYOKTA BUSINESS INFO

| Business Name                                                | : | Bhai Bon Bostraloy                                                                    |
|--------------------------------------------------------------|---|---------------------------------------------------------------------------------------|
| Address/ Location                                            | : | Lohagora Bazar, Pirgonj, Thakurgaon.                                                  |
| Total Investment in BDT                                      | : | Tk. 496,000                                                                           |
| Financing                                                    | : | Self Tk. 346,000 (from existing business) Required Investment Tk. 150,000 (as equity) |
| Present salary/drawings from business                        | : | BDT 2,000 (Two Thousand)                                                              |
| Proposed Salary                                              | : | BDT 3,000 (Three Thousand)                                                            |
| Proposed Business<br>Implementation Plan                     |   |                                                                                       |
| (i) % of present gross profit margin                         | : | On an Average 12%                                                                     |
| (ii) Estimated % of proposed gross profit margin             | : | On an Average 12%                                                                     |
| (iii) In future risk mgt. plan<br>(from fire, disaster etc.) | : |                                                                                       |