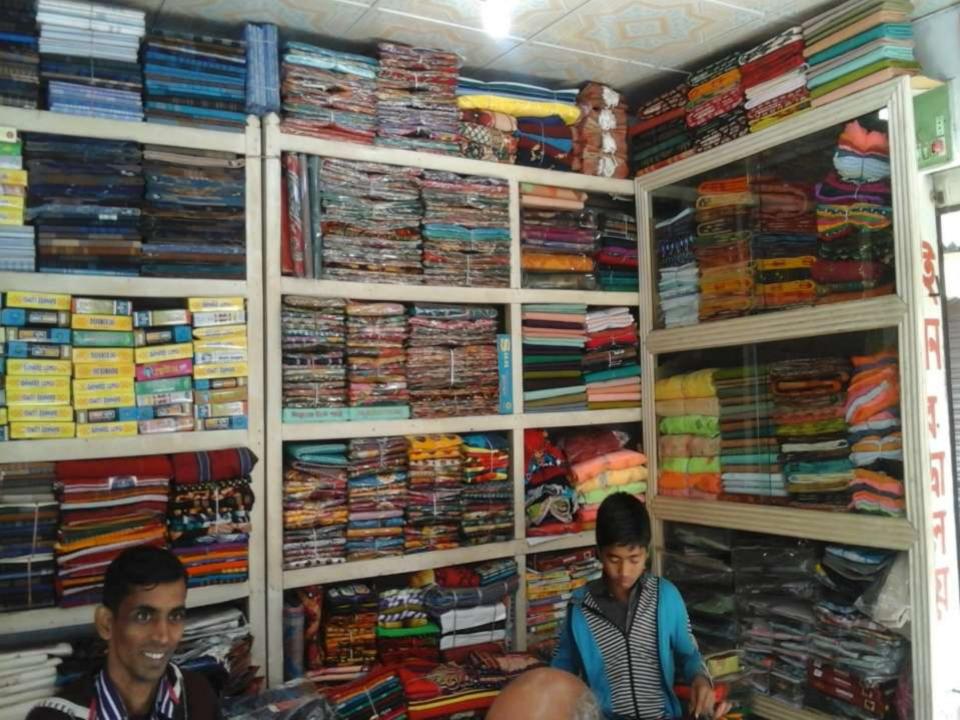

### PROPOSED NOBIN UDYOKTA BUSINESS INFO

| Business Name                                                | : | Bhai Bon Bostraloy                                                                    |
|--------------------------------------------------------------|---|---------------------------------------------------------------------------------------|
| Address/ Location                                            | : | Lohagora Bazar, Pirgonj, Thakurgaon.                                                  |
| Total Investment in BDT                                      | : | Tk. 496,000                                                                           |
| Financing                                                    | : | Self Tk. 346,000 (from existing business) Required Investment Tk. 150,000 (as equity) |
| Present salary/drawings from business                        | : | BDT 2,000 (Two Thousand)                                                              |
| Proposed Salary                                              | : | BDT 3,000 (Three Thousand)                                                            |
| Proposed Business<br>Implementation Plan                     |   |                                                                                       |
| (i) % of present gross profit margin                         | : | On an Average 12%                                                                     |
| (ii) Estimated % of proposed gross profit margin             | : | On an Average 12%                                                                     |
| (iii) In future risk mgt. plan<br>(from fire, disaster etc.) | : |                                                                                       |