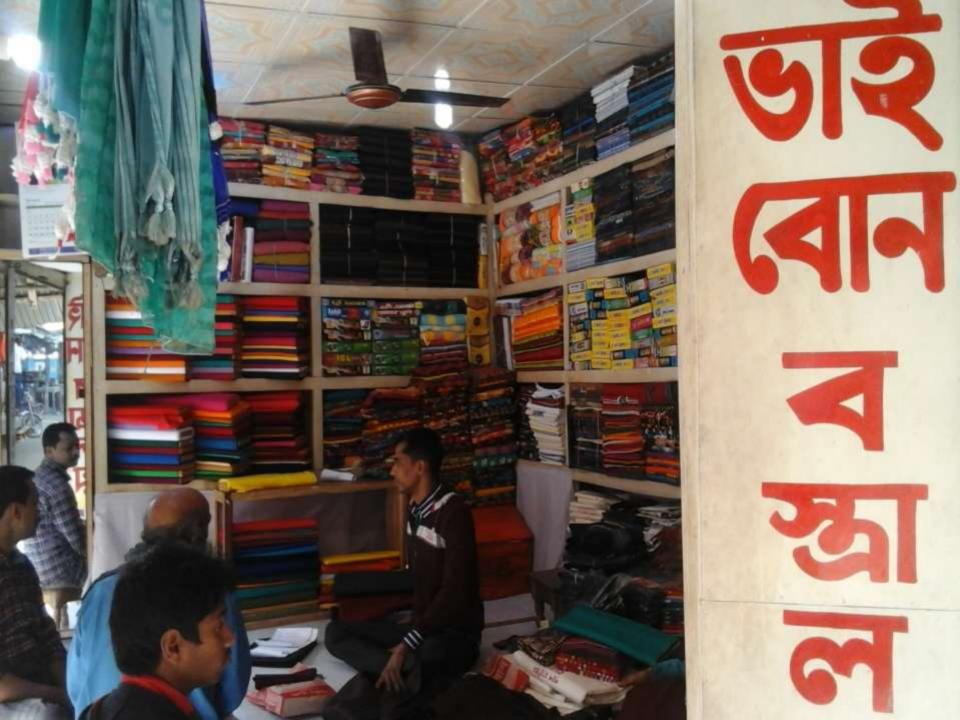

Proposed NU Business Name: Bhai Bon Bostraloy
Business Category: Clothing, Footwear & Appareals

Business Proposal collected & prepared by: Md. Ruhul Amin, Officer, Thakurgoan unit, Thakurgoan.

Business Proposal Verified by: Naznin Akther

### PROPOSED NOBIN UDYOKTA BUSINESS INFO

| Business Name                                                | : | Bhai Bon Bostraloy                                                                    |
|--------------------------------------------------------------|---|---------------------------------------------------------------------------------------|
| Address/ Location                                            | : | Lohagora Bazar, Pirgonj, Thakurgaon.                                                  |
| Total Investment in BDT                                      | : | Tk. 496,000                                                                           |
| Financing                                                    | : | Self Tk. 346,000 (from existing business) Required Investment Tk. 150,000 (as equity) |
| Present salary/drawings from business                        | : | BDT 2,000 (Two Thousand)                                                              |
| Proposed Salary                                              | : | BDT 3,000 (Three Thousand)                                                            |
| Proposed Business<br>Implementation Plan                     |   |                                                                                       |
| (i) % of present gross profit margin                         | : | On an Average 12%                                                                     |
| (ii) Estimated % of proposed gross profit margin             | : | On an Average 12%                                                                     |
| (iii) In future risk mgt. plan<br>(from fire, disaster etc.) | : |                                                                                       |