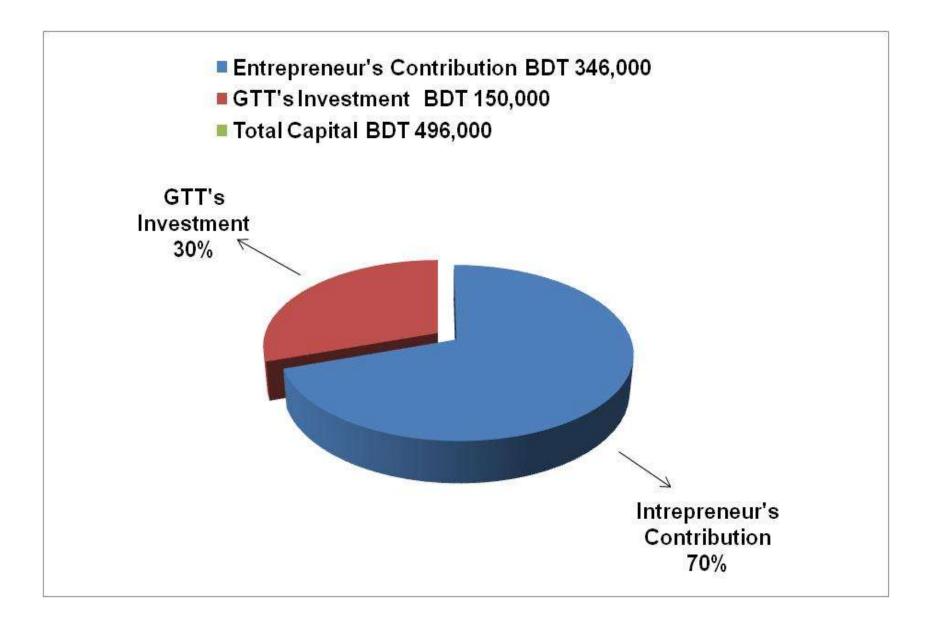

### PRESENT & PROPOSED INVESTMENT BREAKDOWN

| Particulars                                                                                                                                                                                                                                    |          |       | Proposed<br>(BDT) | Total<br>(BDT) |  |
|------------------------------------------------------------------------------------------------------------------------------------------------------------------------------------------------------------------------------------------------|----------|-------|-------------------|----------------|--|
| Existing                                                                                                                                                                                                                                       | Proposed | (BDT) |                   |                |  |
| nvestment in products (sharee, lungi, auze cloth, shirt piece, pant piece, eans pant, gamsa, bed sheet and curtain etc.)  Investment in products (sharee, wedding sharee, lungi, gauze cloth, shirt piece, pant piece and kid collection etc.) |          |       | 150,000           | 394,462        |  |
| Investment in Equipment & Tools (bulb and fan etc.)                                                                                                                                                                                            |          |       | -                 | 1,500          |  |
| Cash in Hand                                                                                                                                                                                                                                   |          |       | -                 | 14,728         |  |
| Advance for Shop                                                                                                                                                                                                                               |          |       | -                 | 80,000         |  |
| Decoration (Furniture, fixture and fittings)                                                                                                                                                                                                   |          |       |                   | 5,310          |  |
| Total Capital                                                                                                                                                                                                                                  |          |       | 150,000           | 496,000        |  |