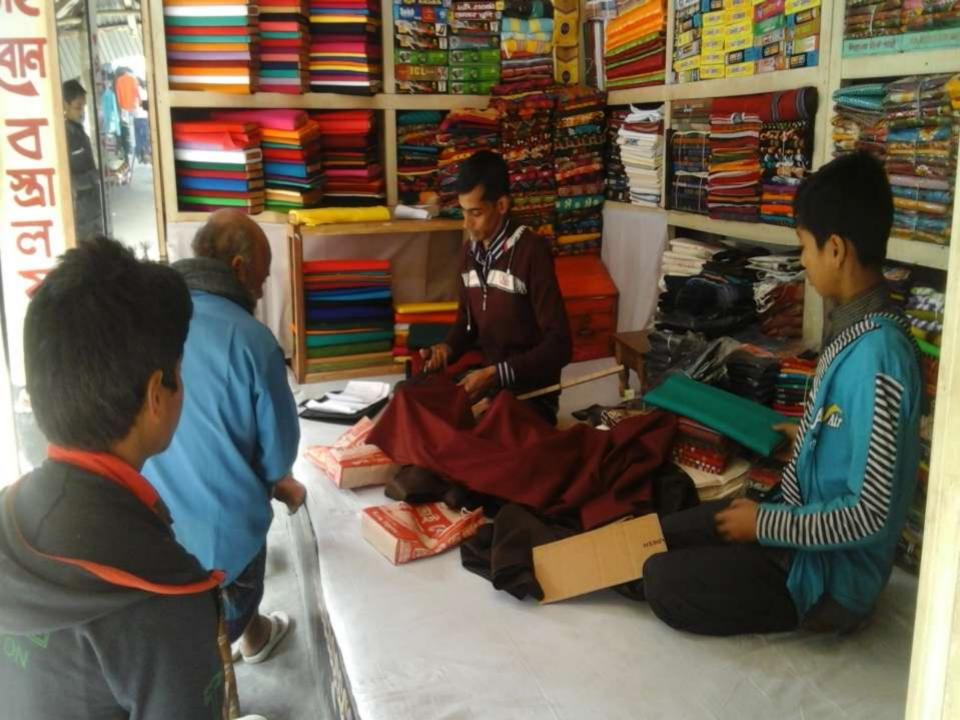

### PROPOSED NOBIN UDYOKTA BUSINESS INFO

| Business Name                                                | : | Bhai Bon Bostraloy                                                                    |
|--------------------------------------------------------------|---|---------------------------------------------------------------------------------------|
| Address/ Location                                            | : | Lohagora Bazar, Pirgonj, Thakurgaon.                                                  |
| Total Investment in BDT                                      | : | Tk. 496,000                                                                           |
| Financing                                                    | : | Self Tk. 346,000 (from existing business) Required Investment Tk. 150,000 (as equity) |
| Present salary/drawings from business                        | : | BDT 2,000 (Two Thousand)                                                              |
| Proposed Salary                                              | : | BDT 3,000 (Three Thousand)                                                            |
| Proposed Business<br>Implementation Plan                     |   |                                                                                       |
| (i) % of present gross profit margin                         | : | On an Average 12%                                                                     |
| (ii) Estimated % of proposed gross profit margin             | : | On an Average 12%                                                                     |
| (iii) In future risk mgt. plan<br>(from fire, disaster etc.) | : |                                                                                       |