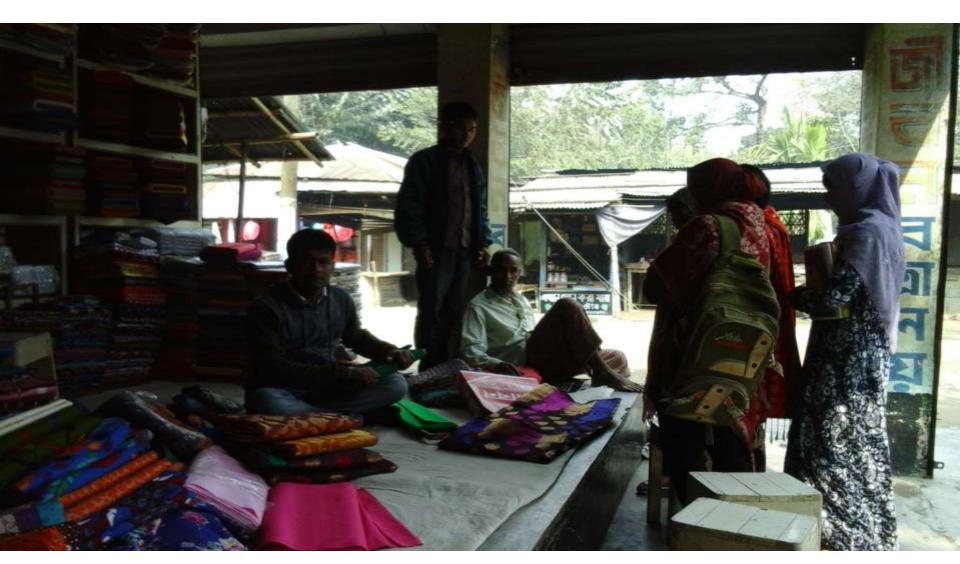

### PROPOSED NOBIN UDYOKTA BUSINESS INFO

| Business Name                                                | : | M/S Jibon Bostraloy                                                                   |
|--------------------------------------------------------------|---|---------------------------------------------------------------------------------------|
| Address/ Location                                            | : | Lohagora bazar, Pirgonj, Thakurgaon.                                                  |
| Total Investment in BDT                                      | : | Tk. 752,000                                                                           |
| Financing                                                    | : | Self Tk. 552,000 (from existing business) Required Investment Tk. 200,000 (as equity) |
| Present salary/drawings from business                        | : | BDT 3,000 (Three Thousand)                                                            |
| Proposed Salary                                              | : | BDT 4,000 (Four Thousand)                                                             |
| Proposed Business<br>Implementation Plan                     |   |                                                                                       |
| (i) % of present gross profit margin                         | : | On an Average 12%                                                                     |
| (ii) Estimated % of proposed gross profit margin             | : | On an Average 12%                                                                     |
| (iii) In future risk mgt. plan<br>(from fire, disaster etc.) | : |                                                                                       |

### PRESENT & PROPOSED INVESTMENT BREAKDOWN

| Particular                                                 |                                                                                                                                    | Proposed | Total<br>(BDT) |         |
|------------------------------------------------------------|------------------------------------------------------------------------------------------------------------------------------------|----------|----------------|---------|
| Existing                                                   | Proposed                                                                                                                           | (BDT)    | (BDT)          |         |
| cloth, three piece, lungi, gamsa and bed sheet etc)        | Investment in products (sharee, wedding sharee, shirt piece, pant piece, gauze cloth, three piece, lungi, gamsa and bed sheet etc) | 460,000  | 200,000        | 660,000 |
| Investment in Equipment & Tools ( light and fan etc)       |                                                                                                                                    |          | -              | 1,800   |
| Cash in Hand                                               |                                                                                                                                    |          | -              | 2,980   |
| Advance for Shop                                           |                                                                                                                                    |          | -              | 80,000  |
| Investment in Decoration (Furniture, fixture and fittings) |                                                                                                                                    |          |                | 7,220   |
| Total Capital                                              |                                                                                                                                    |          | 200,000        | 752,000 |