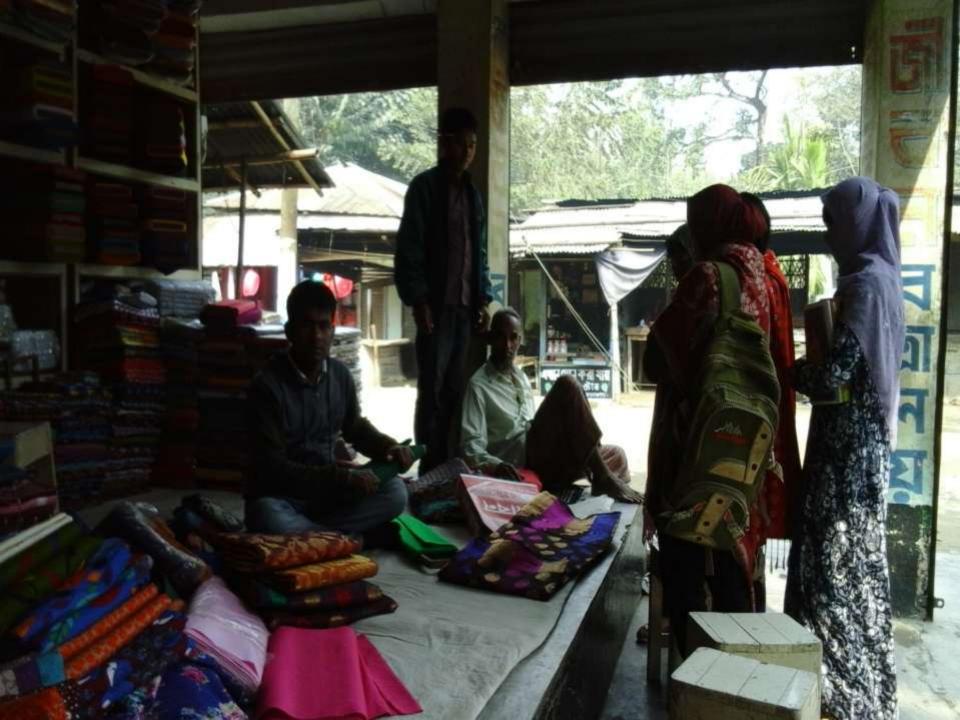

### PROPOSED NOBIN UDYOKTA BUSINESS INFO

| Business Name                                                | : | M/S Jibon Bostraloy                                                                   |
|--------------------------------------------------------------|---|---------------------------------------------------------------------------------------|
| Address/ Location                                            | : | Lohagora bazar, Pirgonj, Thakurgaon.                                                  |
| Total Investment in BDT                                      | : | Tk. 752,000                                                                           |
| Financing                                                    | : | Self Tk. 552,000 (from existing business) Required Investment Tk. 200,000 (as equity) |
| Present salary/drawings from business                        | : | BDT 3,000 (Three Thousand)                                                            |
| Proposed Salary                                              | : | BDT 4,000 (Four Thousand)                                                             |
| Proposed Business<br>Implementation Plan                     |   |                                                                                       |
| (i) % of present gross profit margin                         | : | On an Average 12%                                                                     |
| (ii) Estimated % of proposed gross profit margin             | : | On an Average 12%                                                                     |
| (iii) In future risk mgt. plan<br>(from fire, disaster etc.) | : |                                                                                       |

# Pictures