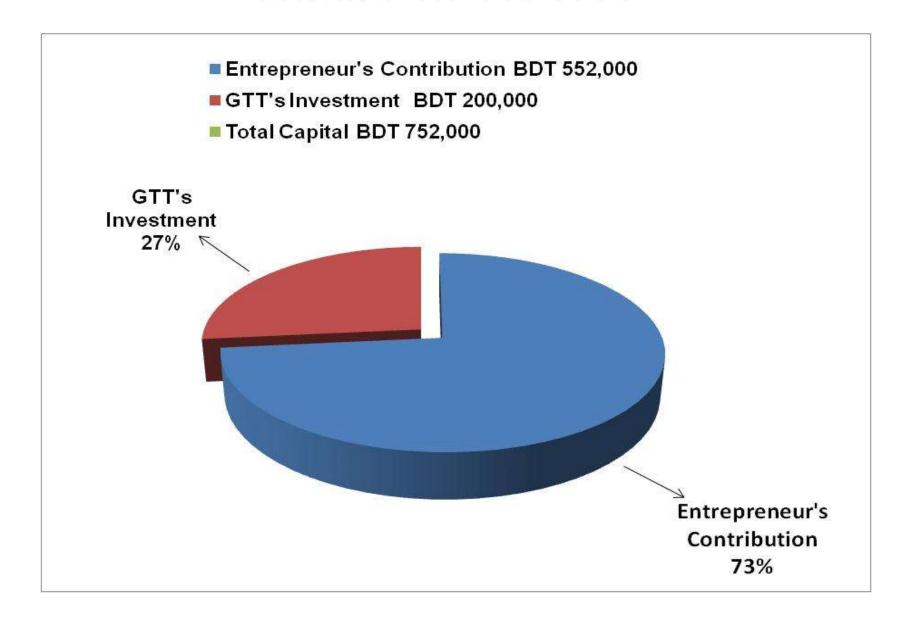

### PRESENT & PROPOSED INVESTMENT BREAKDOWN

| Particular                                                 |                                                                                                                                    | Proposed | Total<br>(BDT) |         |
|------------------------------------------------------------|------------------------------------------------------------------------------------------------------------------------------------|----------|----------------|---------|
| Existing                                                   | Proposed                                                                                                                           | (BDT)    | (BDT)          |         |
| cloth, three piece, lungi, gamsa and bed sheet etc)        | Investment in products (sharee, wedding sharee, shirt piece, pant piece, gauze cloth, three piece, lungi, gamsa and bed sheet etc) | 460,000  | 200,000        | 660,000 |
| Investment in Equipment & Tools ( light and fan etc)       |                                                                                                                                    |          | -              | 1,800   |
| Cash in Hand                                               |                                                                                                                                    |          | -              | 2,980   |
| Advance for Shop                                           |                                                                                                                                    |          | -              | 80,000  |
| Investment in Decoration (Furniture, fixture and fittings) |                                                                                                                                    |          |                | 7,220   |
| Total Capital                                              |                                                                                                                                    |          | 200,000        | 752,000 |

### SOURCE OF FINANCE