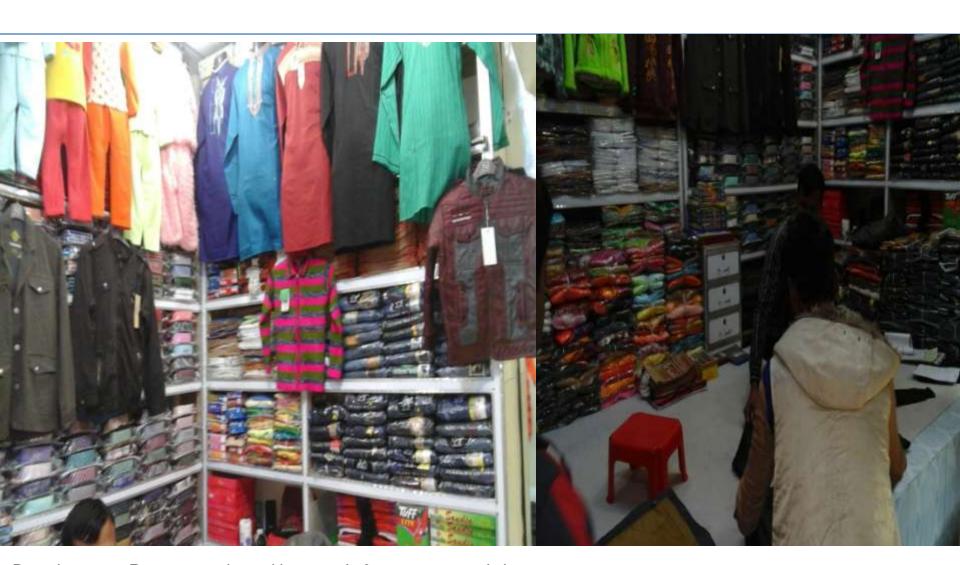

## PROPOSED NOBIN UDYOKTA BUSINESS INFO

| Business Name                                                | : | Sumona Garments                                                                       |
|--------------------------------------------------------------|---|---------------------------------------------------------------------------------------|
| Address/ Location                                            | : | Goreya bazar, Thakurgaon Sadar, Thakurgaon.                                           |
| Total Investment in BDT                                      | : | Tk. 608,000                                                                           |
| Financing                                                    | : | Self Tk. 458,000 (from existing business) Required Investment Tk. 150,000 (as equity) |
| Present salary/drawings from business                        | : | BDT 2,000 (Two Thousand)                                                              |
| Proposed Salary                                              | : | BDT 3,000 (Three Thousand)                                                            |
| Proposed Business Implementation Plan                        |   |                                                                                       |
| (i) % of present gross profit margin                         | : | On an Average 20%                                                                     |
| (ii) Estimated % of proposed gross profit margin             | : | On an Average 20%                                                                     |
| (iii) In future risk mgt. plan<br>(from fire, disaster etc.) | : |                                                                                       |

# Pictures

इंड. नि, यन्त्रम न१- ১৩ গণপ্রজাতন্ত্রী বাংলাদেশ সরকার