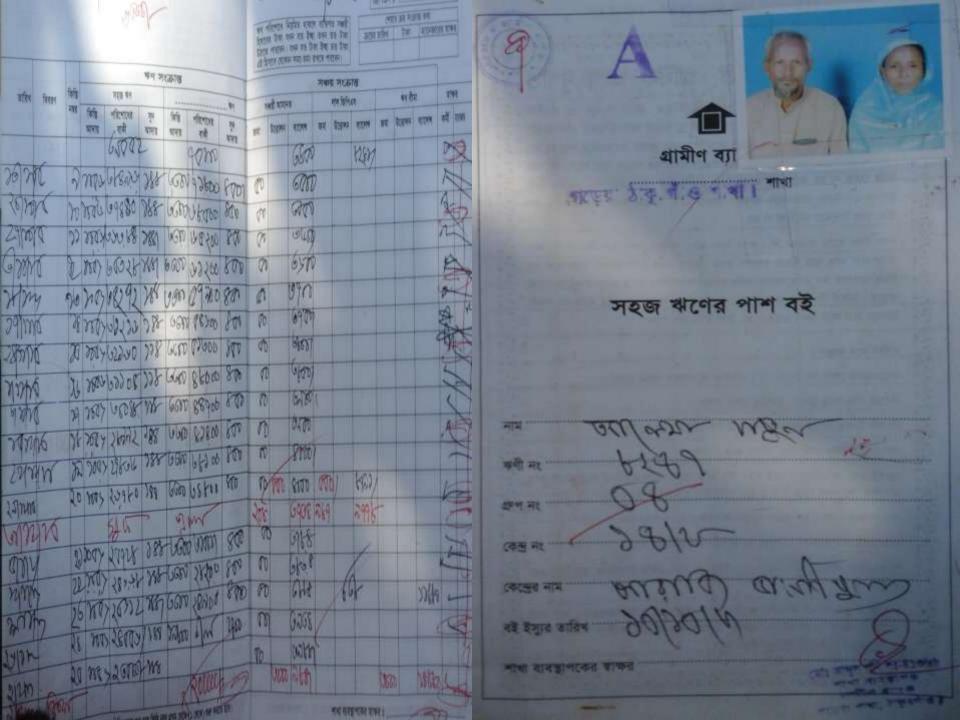

## BRIEF HISTORY OF GB LOAN UTILIZATION BY FAMILY

- Mst. Alema Khatun is a GB member since February 05, 2005 at first she took GB loan BDT 4,500 (Four thousand five hundred).
- Gradually she took GB loan several times and utilized it for assisting her son (entrepreneur) in existing business.
- Finally GB loan helped her to improve economic condition, livelihood and expanding the existing business of her son.

| BRIEF BIO OF TH                  | IE | PROPOSED NOBIN UDYOKTA                                   |
|----------------------------------|----|----------------------------------------------------------|
| Name and address                 |    | Md. Alamgir                                              |
|                                  |    | Vill: Goreya Gopalpur, Union: 13 no Goreya, Post:        |
|                                  |    | Goreya, Upazila: Thakurgaon Sadar, District: Thakurgaon. |
| Age                              | :  | 30 years                                                 |
| Marital status                   | :  | Married                                                  |
| Children                         | :  | 01 (One) Son                                             |
| No. of siblings:                 | :  | 02 (Two) Brothers and 01 (One) Sister                    |
| Parent's and GB related Info:    |    |                                                          |
| (i) Who is GB member             | :  | Mother Father                                            |
| (ii) Mother's name               | :  | Mst. Alema Khatun                                        |
| (iii) Father's name              | :  | Md. Rashidul Islam                                       |
| (iv) GB member's info            | :  | Branch: Goreya, Thakurgaon, Centre # 14/mo               |
|                                  |    | Loan no.: 8247, Member since February 05, 2005           |
|                                  |    | First loan: Tk. 4,500                                    |
|                                  |    | Existing loan: 200,000, Outstanding loan: Tk. 200,000    |
| Further Information:             |    |                                                          |
| (v) Who pays GB loan installment | :  | Entrepreneur's brother                                   |
| (vi) Mobile lady                 | :  | No                                                       |
| (vii) Grameen Education Loan     | :  | Nil                                                      |
| (viii) Any other loan            | :  | Nil                                                      |