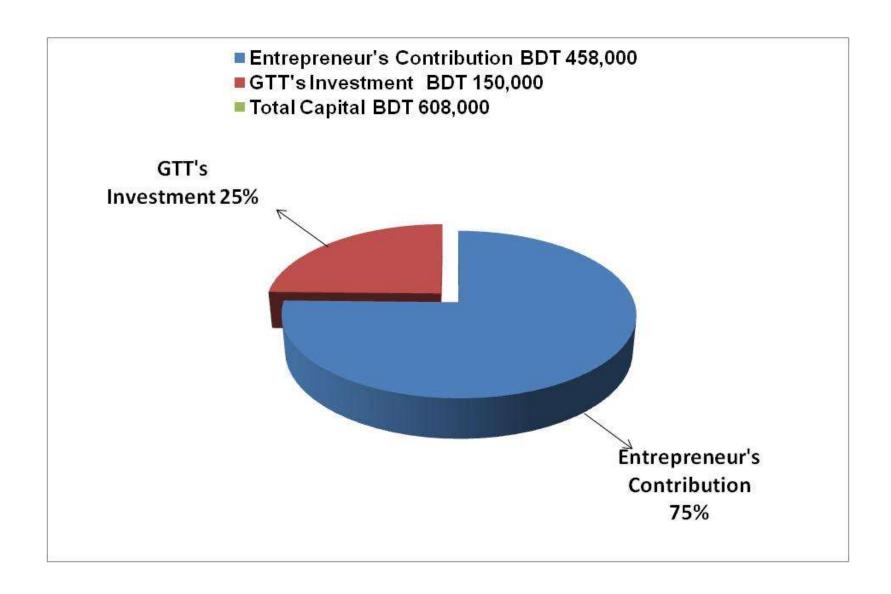

## PRESENT & PROPOSED INVESTMENT BREAKDOWN

| Particu                                                                                   | Existing<br>Business<br>(BDT)                                      | Proposed<br>(BDT) | Total<br>(BDT) |         |
|-------------------------------------------------------------------------------------------|--------------------------------------------------------------------|-------------------|----------------|---------|
| Existing                                                                                  | Existing Proposed                                                  |                   |                |         |
| Investment in products (pant, shirt, panjabi, three piece, genji and kid collection etc.) | ıbi, three piece, genji and kid shirt, panjabi, three piece, genji |                   |                |         |
| Investment in Equipment & Tools (ligh                                                     | 800                                                                | -                 | 800            |         |
| Cash in Hand                                                                              | 5,070                                                              | -                 | 5,070          |         |
| Advance for Shop                                                                          |                                                                    | 150,000           | -              | 150,000 |
| Investment in Decoration (Furniture, fi                                                   | 12,480                                                             |                   | 12,480         |         |
| Total Ca                                                                                  | pital                                                              | 458,000           | 150,000        | 608,000 |