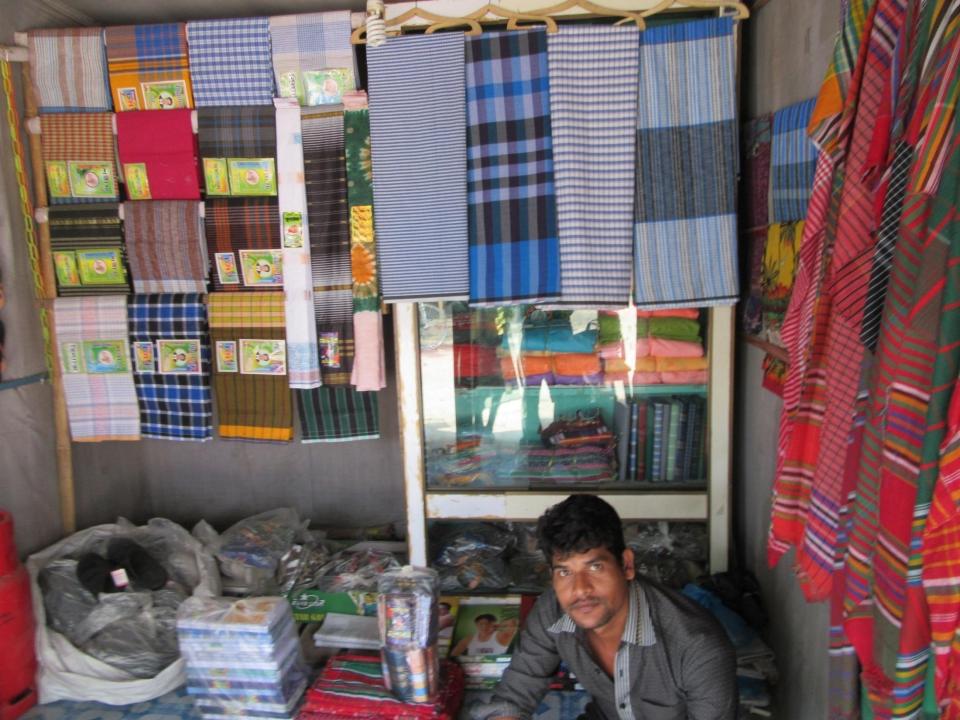

# Pictures

यर्ज भारात जामायर किट्युत्र नाम दुर्गार्य गूल प्राप्त

अरका अट्याश गान वर् आया गर PMUM 24.00 20/2 (किस्म नीर M. D. W. CHANA CHANAS.