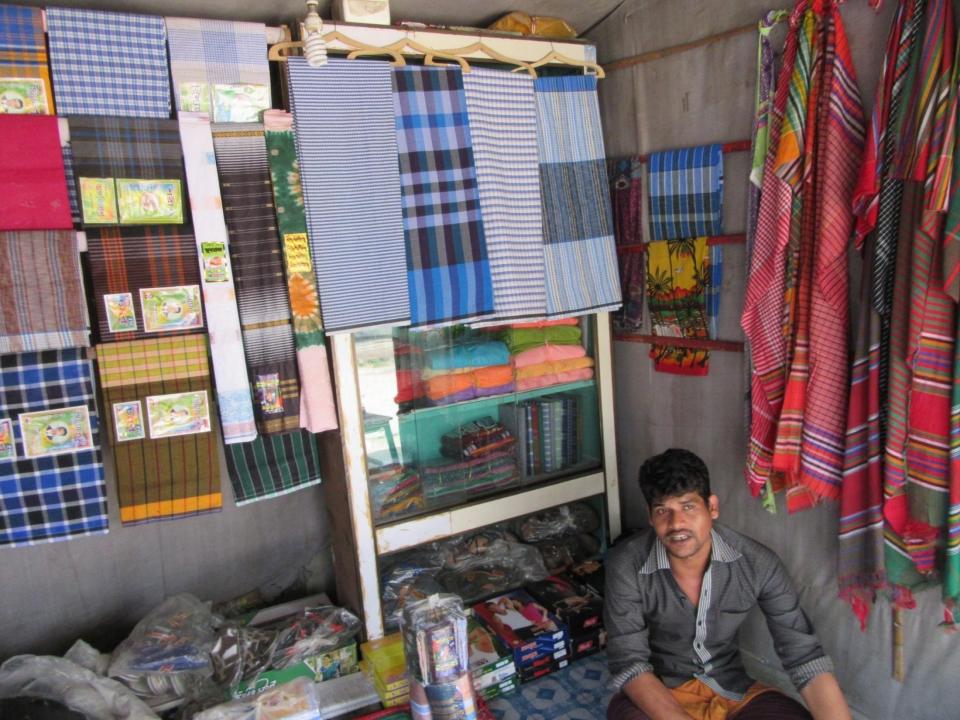

# Pictures

यर्ज भारात जामायर किट्युत्र नाम दुर्गार्य गूल प्राप्त

अरका अट्याश गान वर् आया गर PMUM 24.00 20/2 (किस्म नीर M. D. W. CHANA CHANAS.