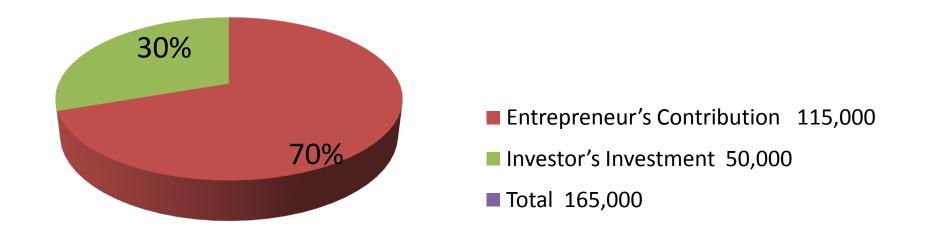

| Proposed Nobin Udyokta Business Info              |   |                                                                                                                                                                                                                                                                                                                                             |  |
|---------------------------------------------------|---|---------------------------------------------------------------------------------------------------------------------------------------------------------------------------------------------------------------------------------------------------------------------------------------------------------------------------------------------|--|
| Business Name                                     | : | AHAD ENTERPRISE                                                                                                                                                                                                                                                                                                                             |  |
| Location                                          | : | Goyalkhali Bazaar                                                                                                                                                                                                                                                                                                                           |  |
| Total Investment in BDT                           | : | BDT 165,000/-                                                                                                                                                                                                                                                                                                                               |  |
| Financing                                         | : | Self BDT 1,15,000/-(from existing business) 70% Required Investment BDT 50,000/-(as equity) 30%                                                                                                                                                                                                                                             |  |
| Present salary/drawings from business (estimates) | : | BDT 5,000/-                                                                                                                                                                                                                                                                                                                                 |  |
| Proposed Salary                                   | : | BDT 5,000/-                                                                                                                                                                                                                                                                                                                                 |  |
| Size of shop                                      | : | 10 ft x 10 ft= 100 square ft                                                                                                                                                                                                                                                                                                                |  |
| Security of the shop                              | : | BDT 20,000/-                                                                                                                                                                                                                                                                                                                                |  |
| Implementation                                    | : | <ul> <li>The business is planned to be scaled up by investment in existing goods like; Cloth Item etc.</li> <li>Average 20% gain on sale.</li> <li>The business is operating by entrepreneur. Existing no employees.</li> <li>The shop is rented.</li> <li>Collects goods from Gausia.</li> <li>Agreed grace period is 3 months.</li> </ul> |  |

| Investment Breakdown    |          |          |                       |  |  |
|-------------------------|----------|----------|-----------------------|--|--|
| Particulars             | Existing | Proposed | <b>Proposed Total</b> |  |  |
| Lungi (150 x 350)       | 52,500   | 20,000   | 72,500                |  |  |
| Shoe (200 x 150)        | 30,000   | 5,000    | 35,000                |  |  |
| T-Shirt, Napkin         | 8,500    | 5,000    | 13,500                |  |  |
| Mosquito Net (20 x 3000 | 6,000    | 6,000    | 12,000                |  |  |
| Three Piece (40 x 450)  | 18,000   | 14,000   | 32,000                |  |  |
| Total                   | 115,000  | 50,000   | 165,000               |  |  |