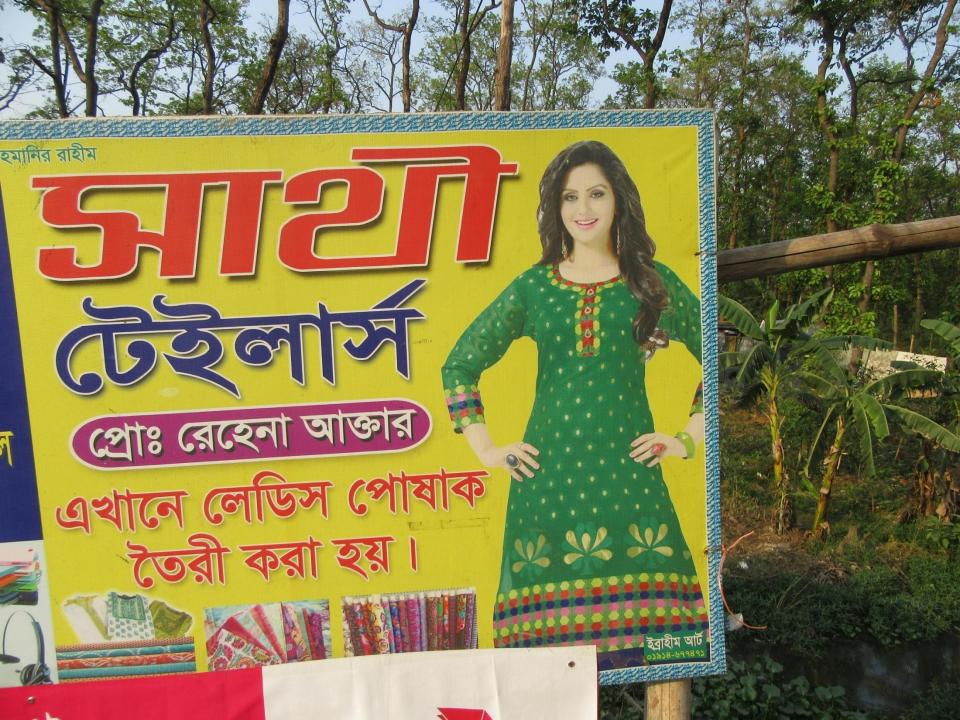

| Proposed Nobin Udyokta Business Info              |          |                                                                                                                                                                                                                                                                                                                                                                                 |  |
|---------------------------------------------------|----------|---------------------------------------------------------------------------------------------------------------------------------------------------------------------------------------------------------------------------------------------------------------------------------------------------------------------------------------------------------------------------------|--|
| Business Name                                     | :        | SATHI TAILORS                                                                                                                                                                                                                                                                                                                                                                   |  |
| Location                                          | :        | Chandara                                                                                                                                                                                                                                                                                                                                                                        |  |
| Total Investment in BDT                           | :        | BDT 1,95,000/-                                                                                                                                                                                                                                                                                                                                                                  |  |
| Financing                                         | :        | Self BDT 1,15,000/-(from existing business) 62%<br>Required Investment BD 70,000/-(as equity) 38%                                                                                                                                                                                                                                                                               |  |
| Present salary/drawings from business (estimates) | :        | BDT 5,000/-                                                                                                                                                                                                                                                                                                                                                                     |  |
| Proposed Salary                                   | <b>:</b> | BDT 5,000/-                                                                                                                                                                                                                                                                                                                                                                     |  |
| Size of shop                                      | :        | 15ft x 12 ft= 180 square ft                                                                                                                                                                                                                                                                                                                                                     |  |
| Security of the shop                              | :        | BDT 80,000                                                                                                                                                                                                                                                                                                                                                                      |  |
| Implementation                                    | :        | <ul> <li>The business is planned to be scaled up by investment in existing goods like; Cloths and clothing items etc.</li> <li>Average 20% gain on sale.</li> <li>The business is operating by entrepreneur. Existing no employee.</li> <li>The shop is rented.</li> <li>Collects goods from Baburhat, Narshingdi, Karotia</li> <li>Agreed grace period is 3 months.</li> </ul> |  |

# Pictures