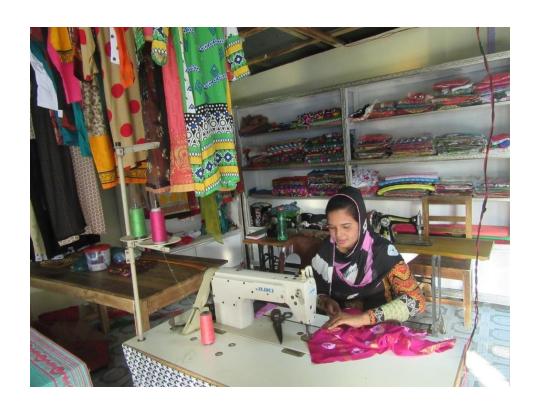

#### **Proposed NU Business Name: SATHI TAILORS**



Project identification and prepared by: Md Nurul Islam, Kaliakoir Unit, Gazipur

Project verified by: Md Mizanur Rahman Patowary



| Brief Bio of The Proposed Nobin Udyokta                                                                                                         |       |                                                                                                                                                                                                 |  |
|-------------------------------------------------------------------------------------------------------------------------------------------------|-------|--------------------------------------------------------------------------------------------------------------------------------------------------------------