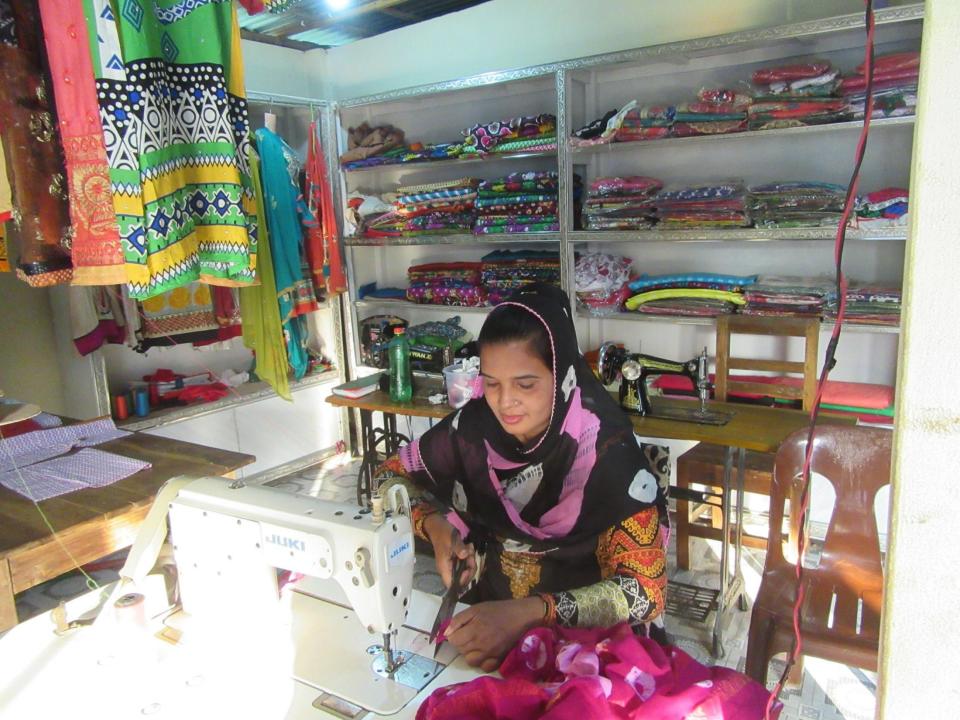

# Pictures

| Proposed Nobin Udyokta Business Info              |          |                                                                                                                                                                                                                                                                                                                                                                                 |  |
|---------------------------------------------------|----------|---------------------------------------------------------------------------------------------------------------------------------------------------------------------------------------------------------------------------------------------------------------------------------------------------------------------------------------------------------------------------------|--|
| Business Name                                     | :        | SATHI TAILORS                                                                                                                                                                                                                                                                                                                                                                   |  |
| Location                                          | :        | Chandara                                                                                                                                                                                                                                                                                                                                                                        |  |
| Total Investment in BDT                           | :        | BDT 1,95,000/-                                                                                                                                                                                                                                                                                                                                                                  |  |
| Financing                                         | :        | Self BDT 1,15,000/-(from existing business) 62%<br>Required Investment BD 70,000/-(as equity) 38%                                                                                                                                                                                                                                                                               |  |
| Present salary/drawings from business (estimates) | :        | BDT 5,000/-                                                                                                                                                                                                                                                                                                                                                                     |  |
| Proposed Salary                                   | <b>:</b> | BDT 5,000/-                                                                                                                                                                                                                                                                                                                                                                     |  |
| Size of shop                                      | :        | 15ft x 12 ft= 180 square ft                                                                                                                                                                                                                                                                                                                                                     |  |
| Security of the shop                              | :        | BDT 80,000                                                                                                                                                                                                                                                                                                                                                                      |  |
| Implementation                                    | :        | <ul> <li>The business is planned to be scaled up by investment in existing goods like; Cloths and clothing items etc.</li> <li>Average 20% gain on sale.</li> <li>The business is operating by entrepreneur. Existing no employee.</li> <li>The shop is rented.</li> <li>Collects goods from Baburhat, Narshingdi, Karotia</li> <li>Agreed grace period is 3 months.</li> </ul> |  |