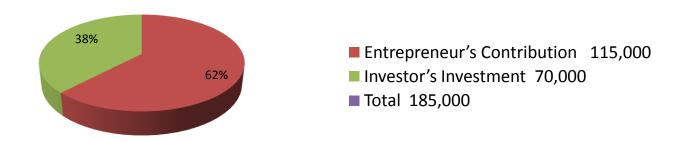

| Investment Breakdown  |          |          |        |  |  |
|-----------------------|----------|----------|--------|--|--|
| Particulars           | Existing | Proposed | Total  |  |  |
| 3 Piece               | 30,000   | 30000    | 60000  |  |  |
| Print cloth           | 26,000   | 10,000   | 36000  |  |  |
| 1 colour              | 12,500   | 5000     | 17500  |  |  |
| Katan                 | 6,000    |          | 6000   |  |  |
| Borkha                | 7,100    | 10,000   | 17100  |  |  |
| 1 piece               | 6,000    |          | 6000   |  |  |
| Ladies guaze scarf    | 960      | 10,000   | 10960  |  |  |
| Scarf                 | 1,440    | 5,000    | 6440   |  |  |
| Fixed asset           | 25000    |          | 25000  |  |  |
| Sewing machine        | 15000    |          | 15000  |  |  |
| Singer sewing machine | 6000     |          | 6000   |  |  |
|                       | 115,000  | 70,000   | 185000 |  |  |